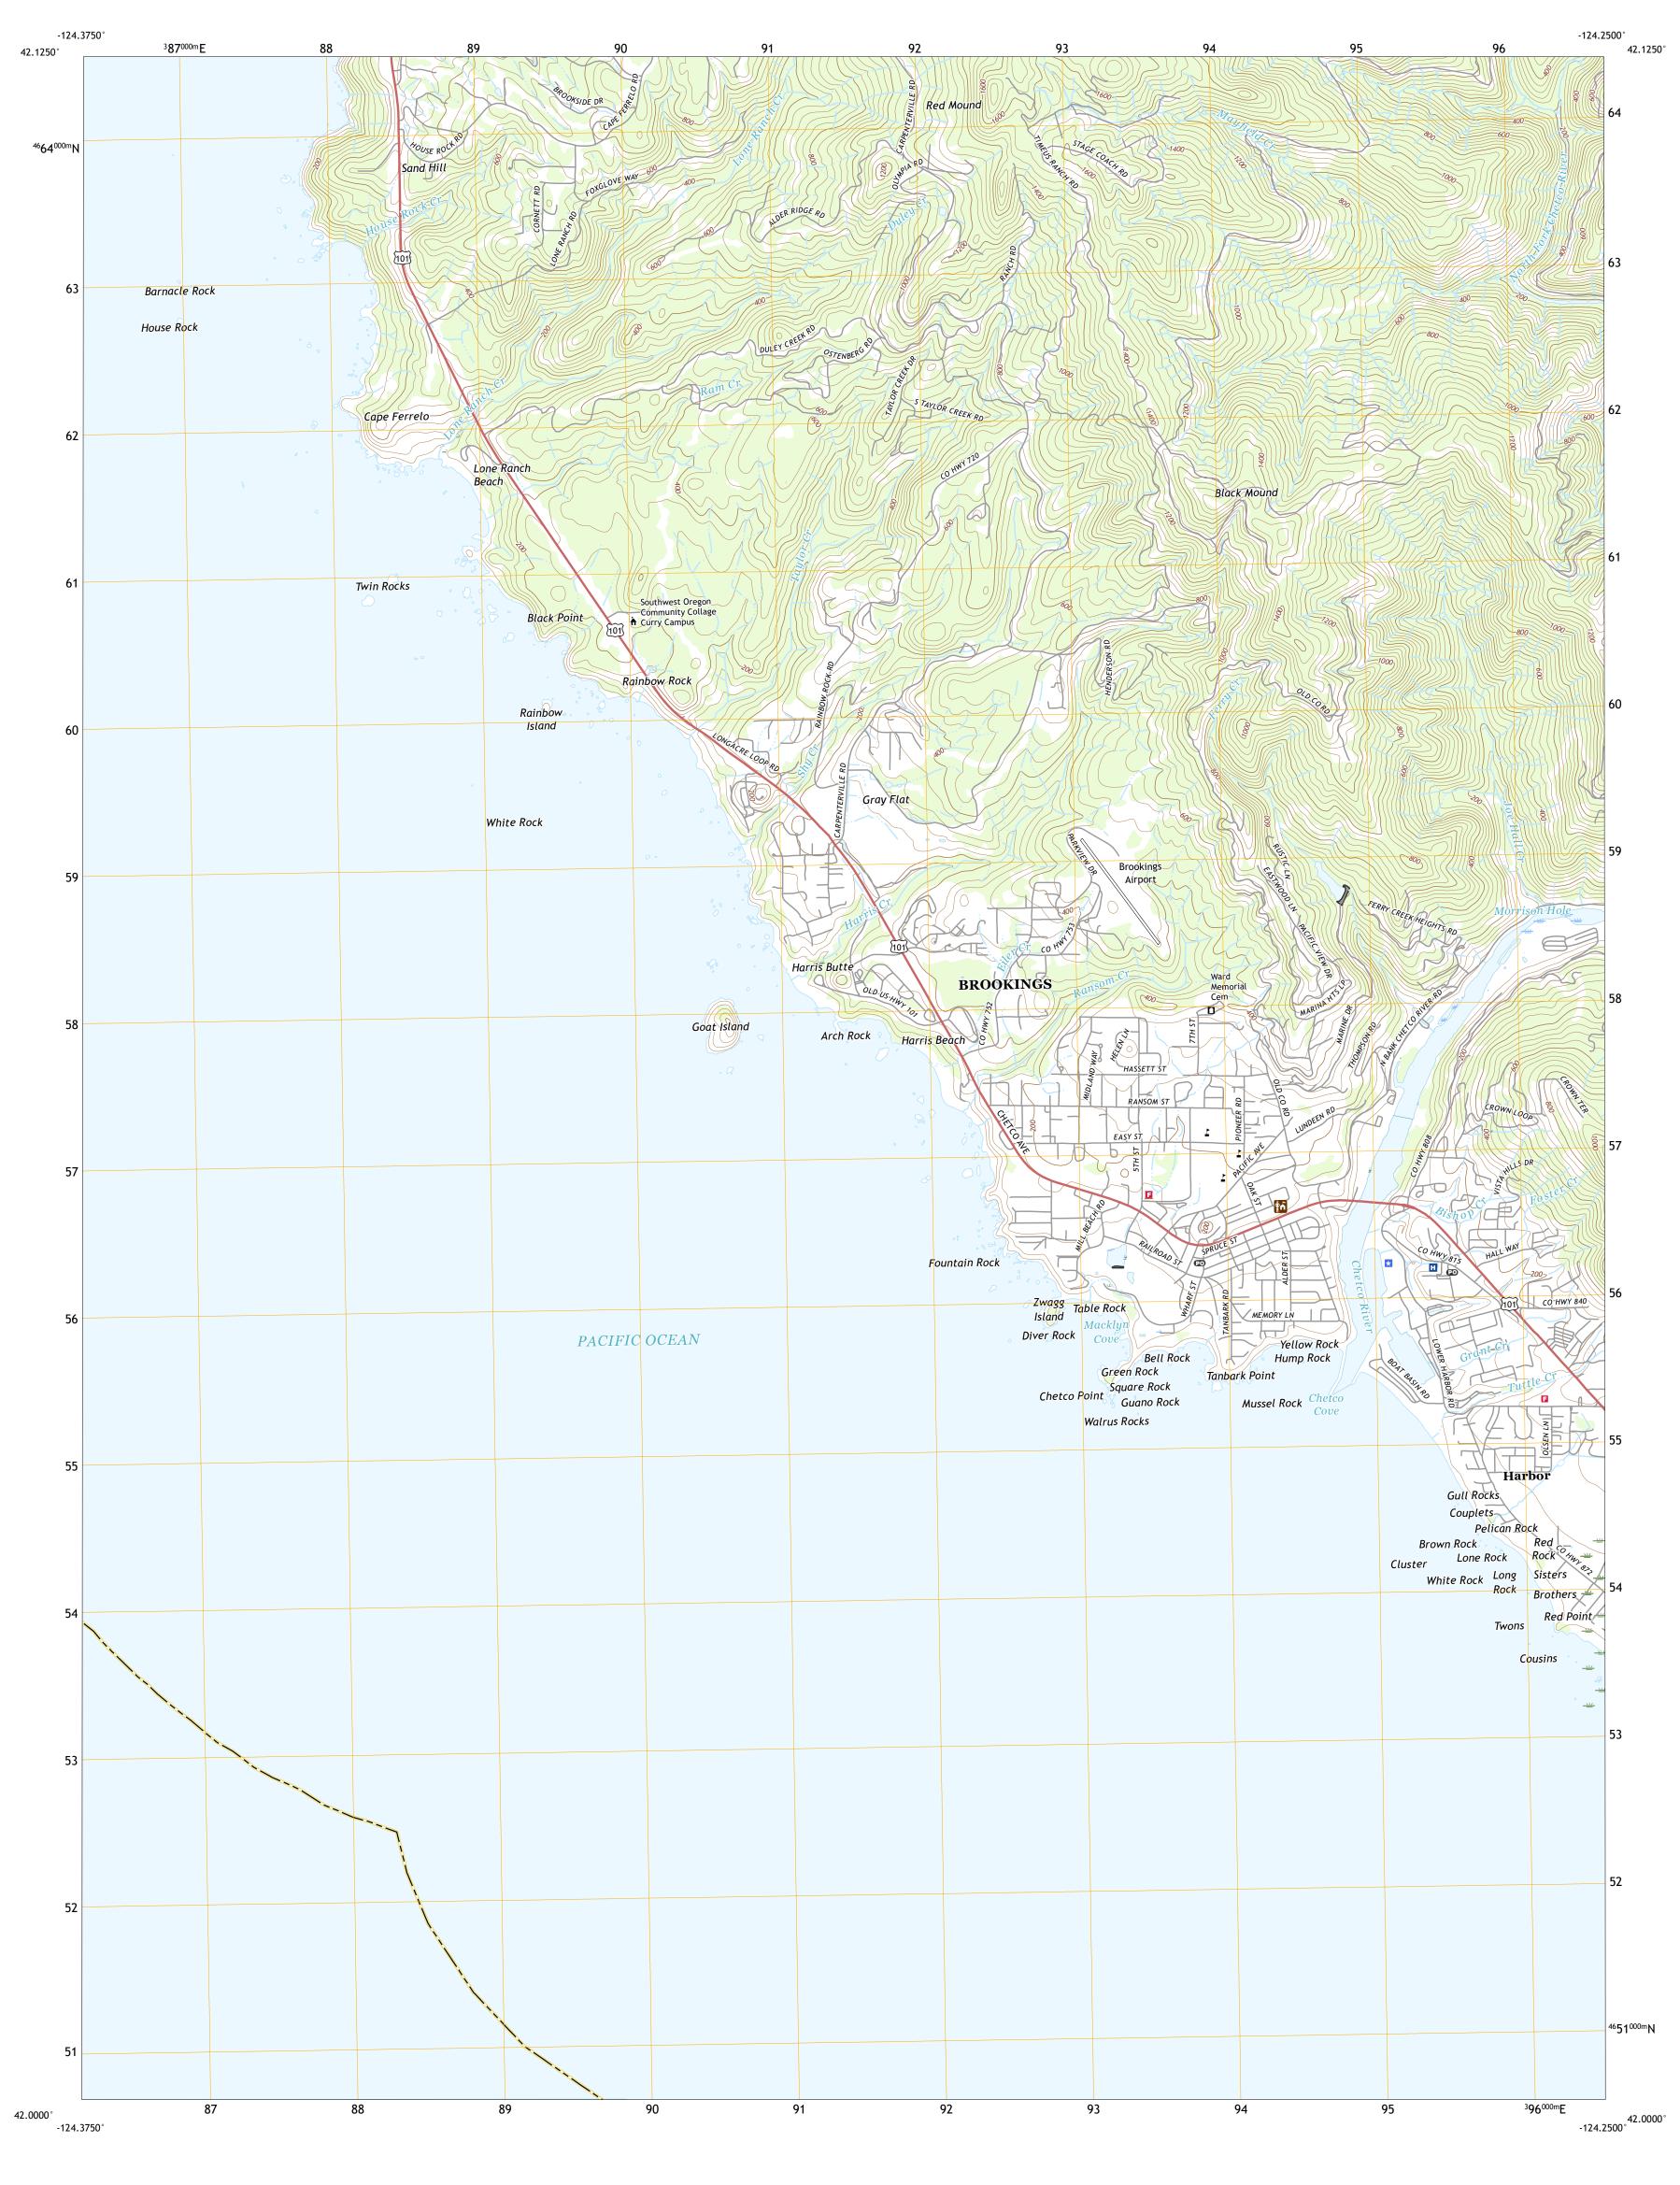

entering private lands.

Imagery..... Roads...... Names.....

State Route

BROOKINGS, OR

2020