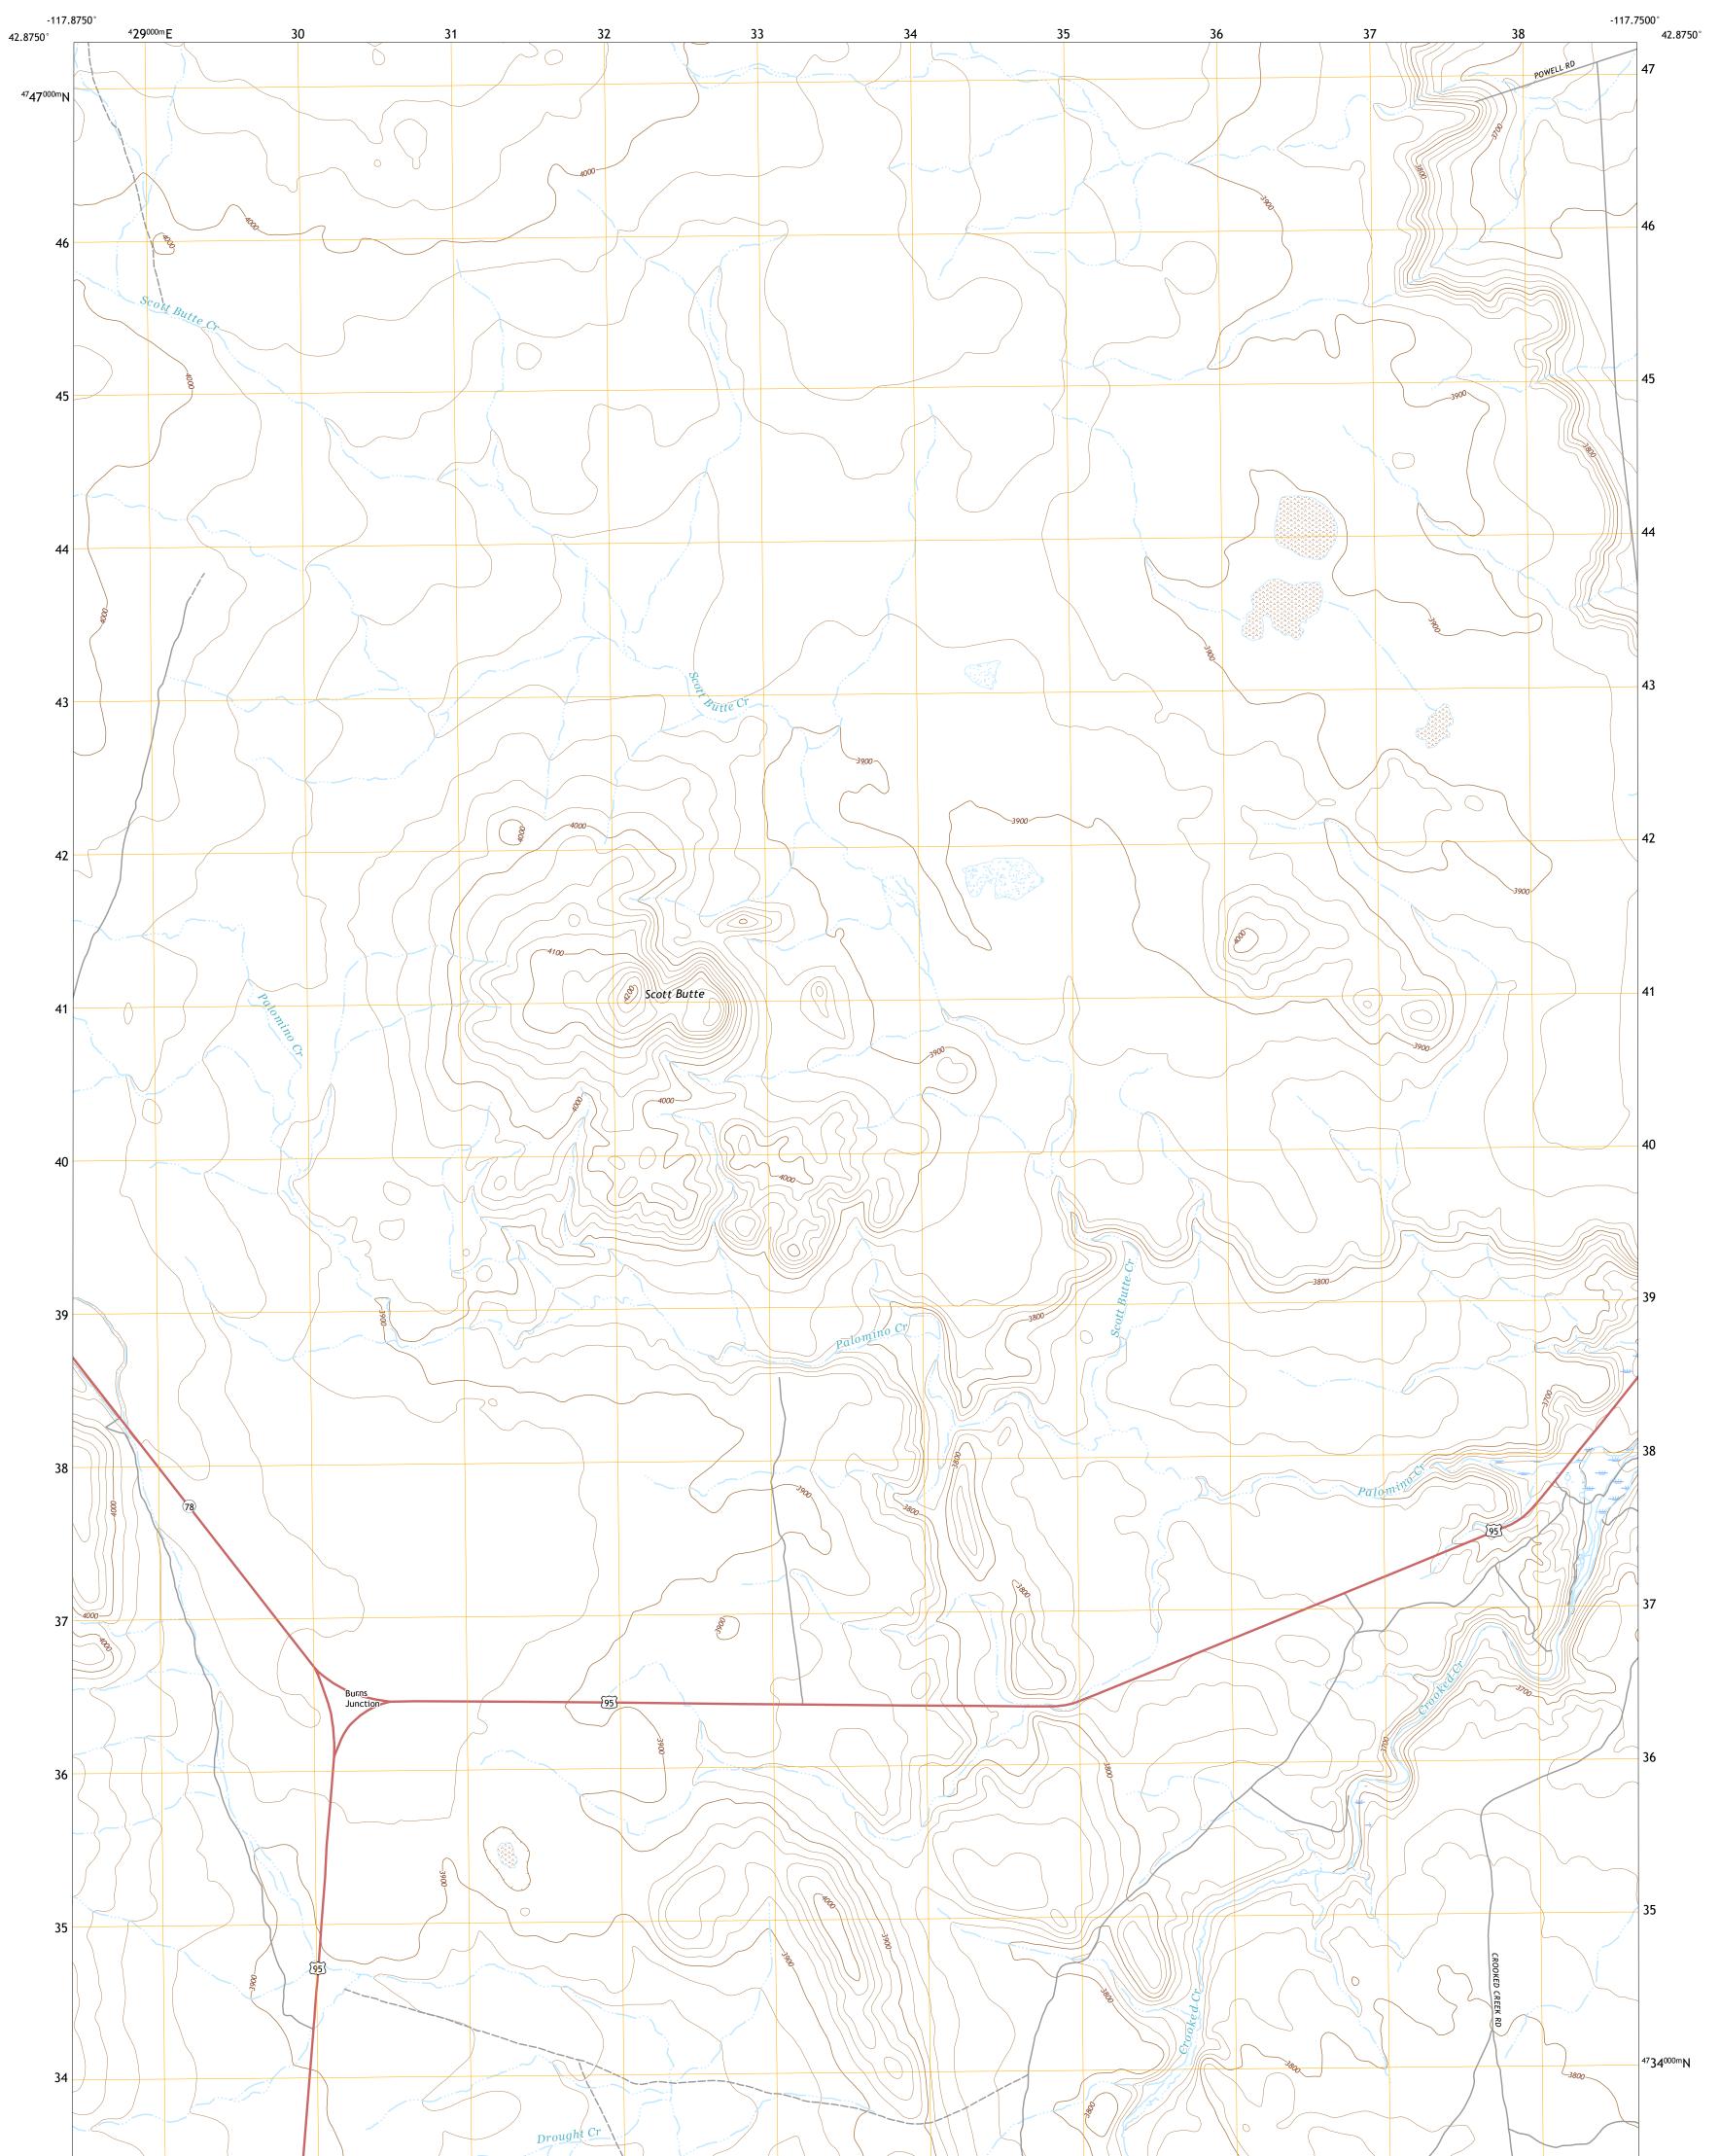

## The National Map US Topo

BURNS JUNCTION QUADRANGLE OREGON - MALHEUR COUNTY 7.5-MINUTE SERIES

Produced by the United States Geological Survey North American Datum of 1983 (NAD83) World Geodetic System of 1984 (WGS84). Projection and 1 000-meter grid:Universal Transverse Mercator, Zone 11T This map is not a legal document. Boundaries may be generalized for this map scale. Private lands within government reservations may not be shown. Obtain permission before entering private lands.

 Imagery.
 NAIP, July 2016 - September 2016

 Roads.
 U.S.
 Census
 Bureau,
 2016

 Names.
 .....GNIS,
 1980

 Hydrography.
 National
 Hydrography
 Dataset,
 1899
 2019

 Contours.
 .....National
 Elevation
 Dataset,
 2000

 Boundaries.
 .....Multiple
 sources;
 see
 metadata
 file
 2017
 2018

 Public
 Land
 Survey
 System
 BLM,
 2019

 Wetlands.
 ......FWS
 National
 Wetlands
 Inventory
 1983