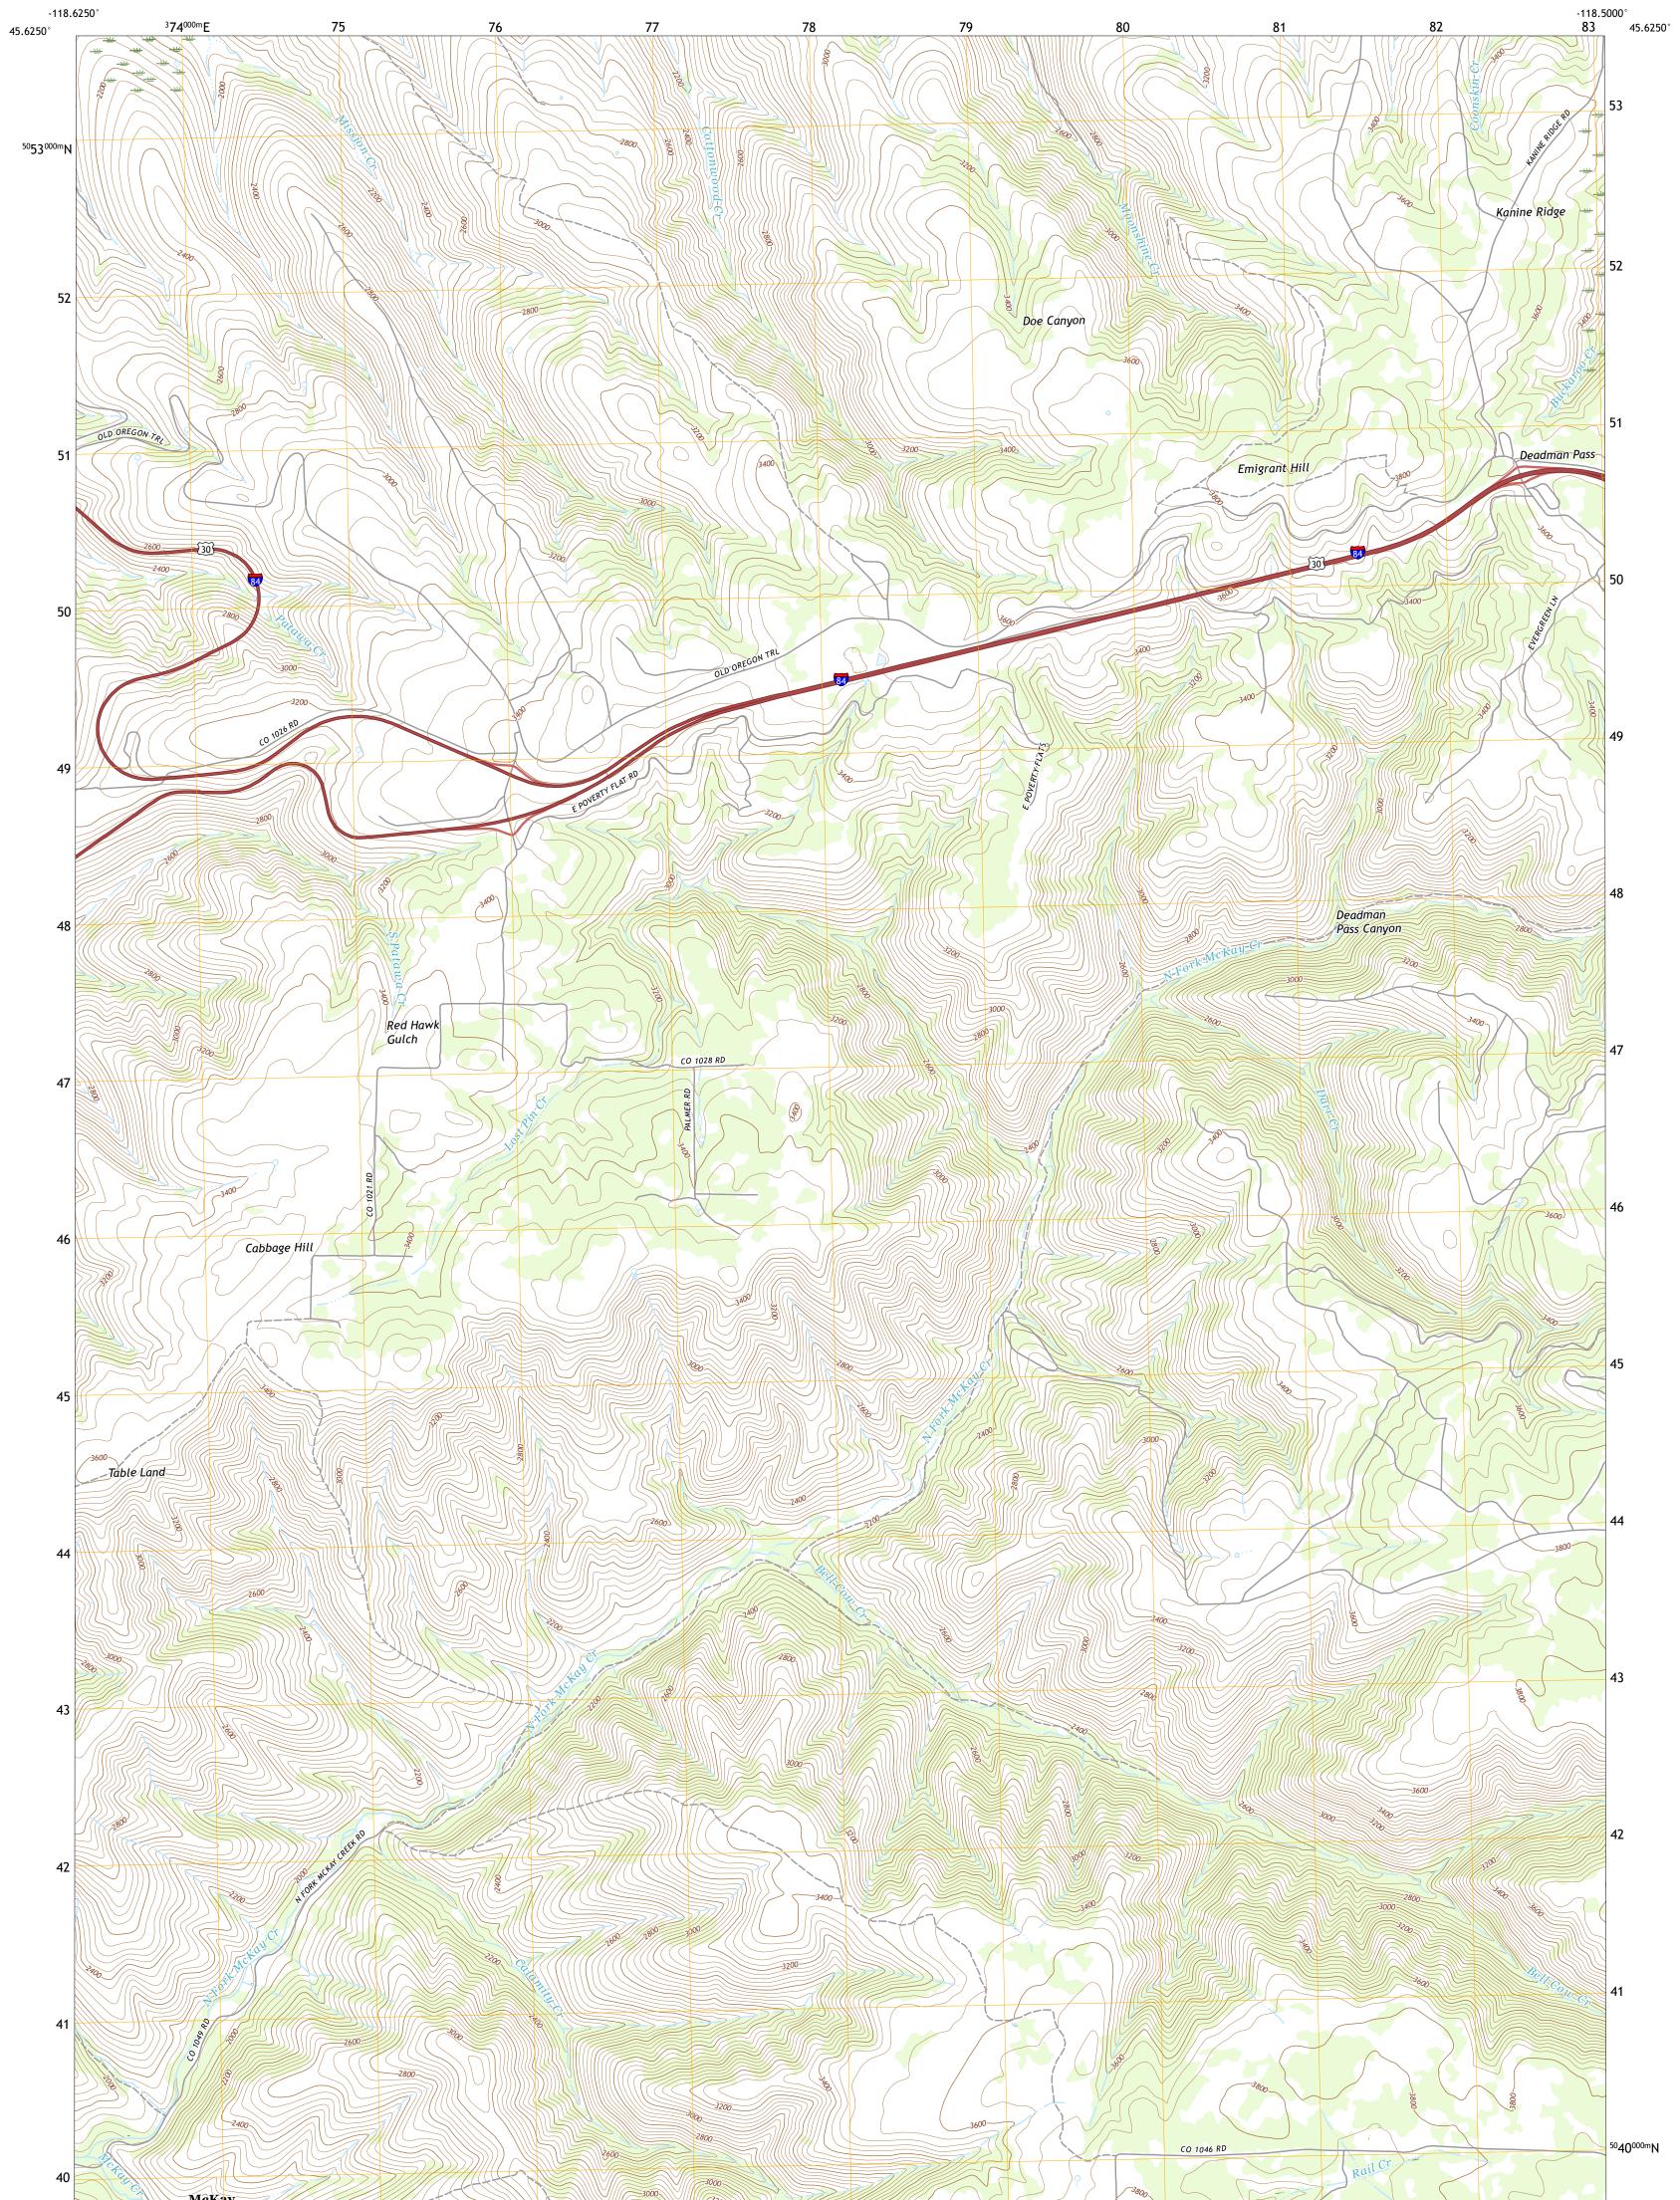

U.S. DEPARTMENT OF THE INTERIOR U.S. GEOLOGICAL SURVEY

CABBAGE HILL QUADRANGLE OREGON - UMATILLA COUNTY 7.5-MINUTE SERIES

**Produced by the United States Geological Survey** North American Datum of 1983 (NAD83) World Geodetic System of 1984 (WGS84). Projection and 1 000-meter grid:Universal Transverse Mercator, Zone 11T This map is not a legal document. Boundaries may be generalized for this map scale. Private lands within government reservations may not be shown. Obtain permission before entering private lands.

 Imagery.
 NAIP, July 2016 - September 2016

 Roads.
 U.S.
 Census
 Bureau,
 2016

 Names.
 .....GNIS,
 1980

 Hydrography.
 National
 Hydrography
 Dataset,
 1899
 2019

 Contours.
 .....National
 Elevation
 Dataset,
 2000

 Boundaries.
 .....Multiple
 sources;
 see
 metadata
 file
 2017
 2018

 Public
 Land
 Survey
 System
 BLM,
 2019

 Wetlands.
 ......FWS
 National
 Wetlands
 Inventory
 1981