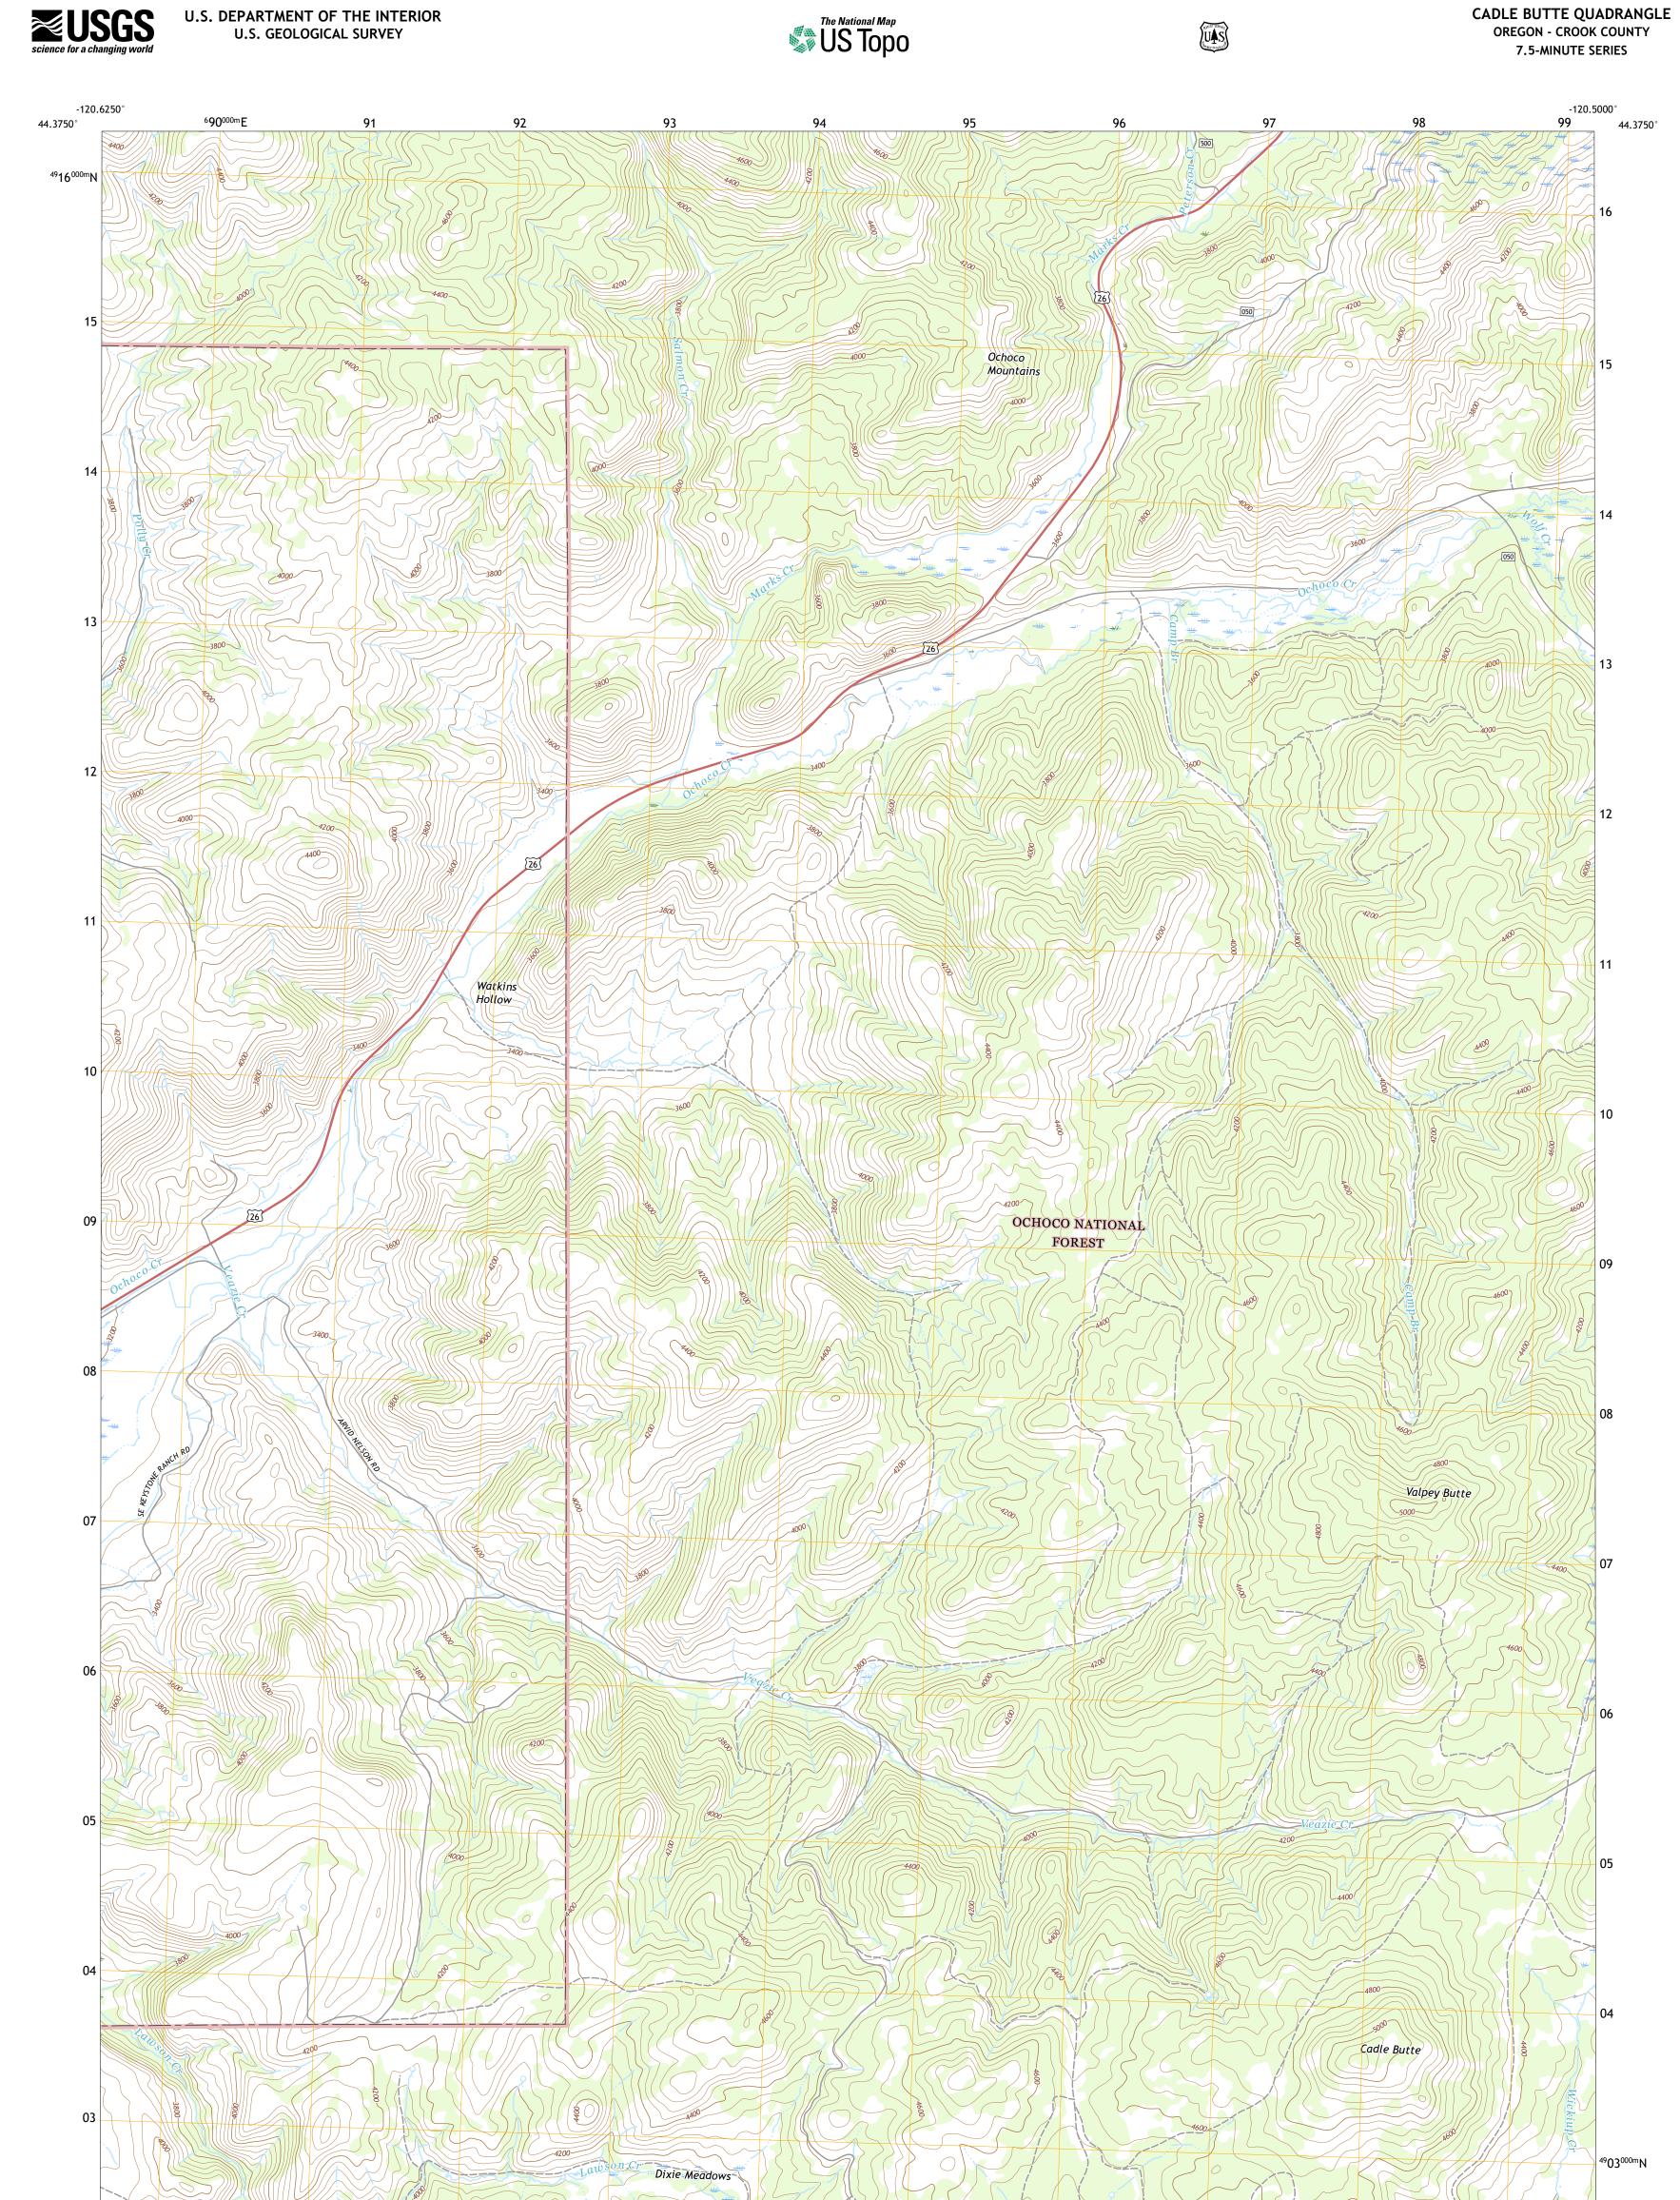

**Produced by the United States Geological Survey** North American Datum of 1983 (NAD83) World Geodetic System of 1984 (WGS84). Projection and 1 000-meter grid:Universal Transverse Mercator, Zone 10T This map is not a legal document. Boundaries may be generalized for this map scale. Private lands within government reservations may not be shown. Obtain permission before entering private lands.