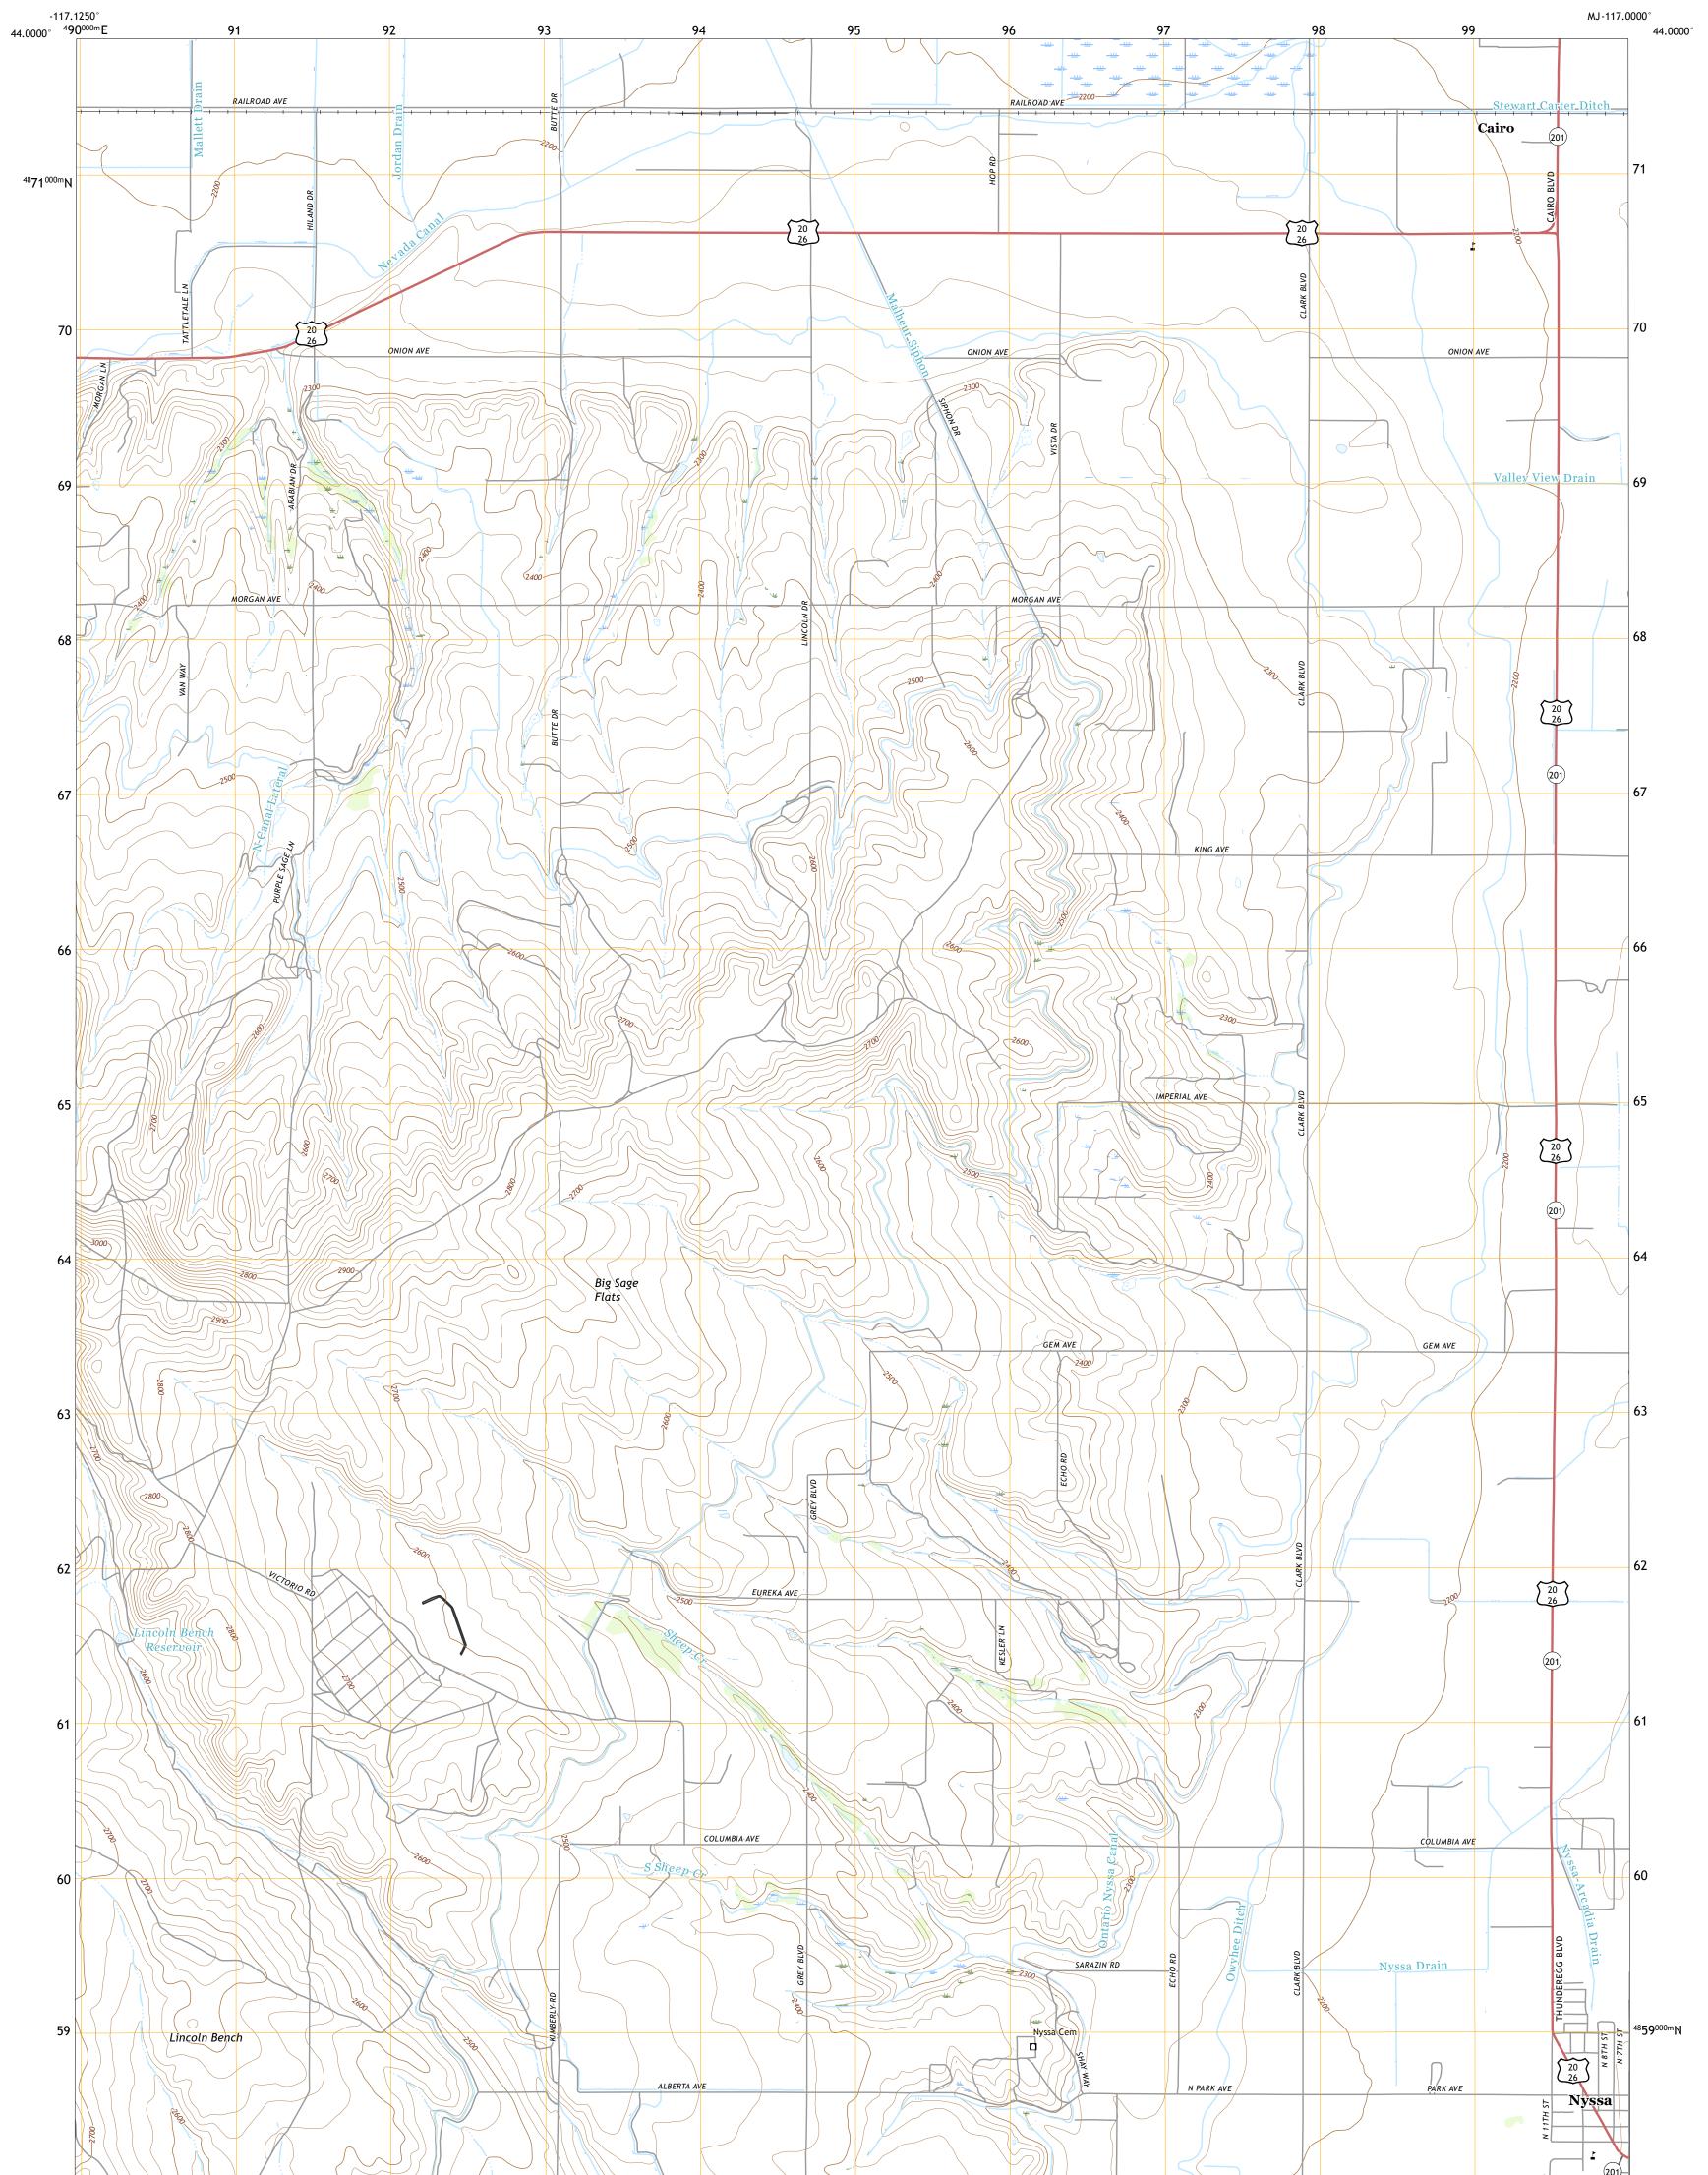

CAIRO QUADRANGLE OREGON - MALHEUR COUNTY 7.5-MINUTE SERIES

Produced by the United States Geological Survey North American Datum of 1983 (NAD83) World Geodetic System of 1984 (WGS84). Projection and 1 000-meter grid:Universal Transverse Mercator, Zone 11T This map is not a legal document. Boundaries may be generalized for this map scale. Private lands within government reservations may not be shown. Obtain permission before entering private lands.

Imagery......NAIP, July 2016 - September 2016 Roads.......NAIP, July 2016 - September 2016 Names.......GNIS, 1980 - 2019 Hydrography......GNIS, 1980 - 2019 Contours.....National Hydrography Dataset, 1899 - 2019 Contours.....National Elevation Dataset, 2000 Boundaries.....Multiple sources; see metadata file 2017 - 2018 Public Land Survey System......BLM, 2019 Wetlands......BLM, 2019