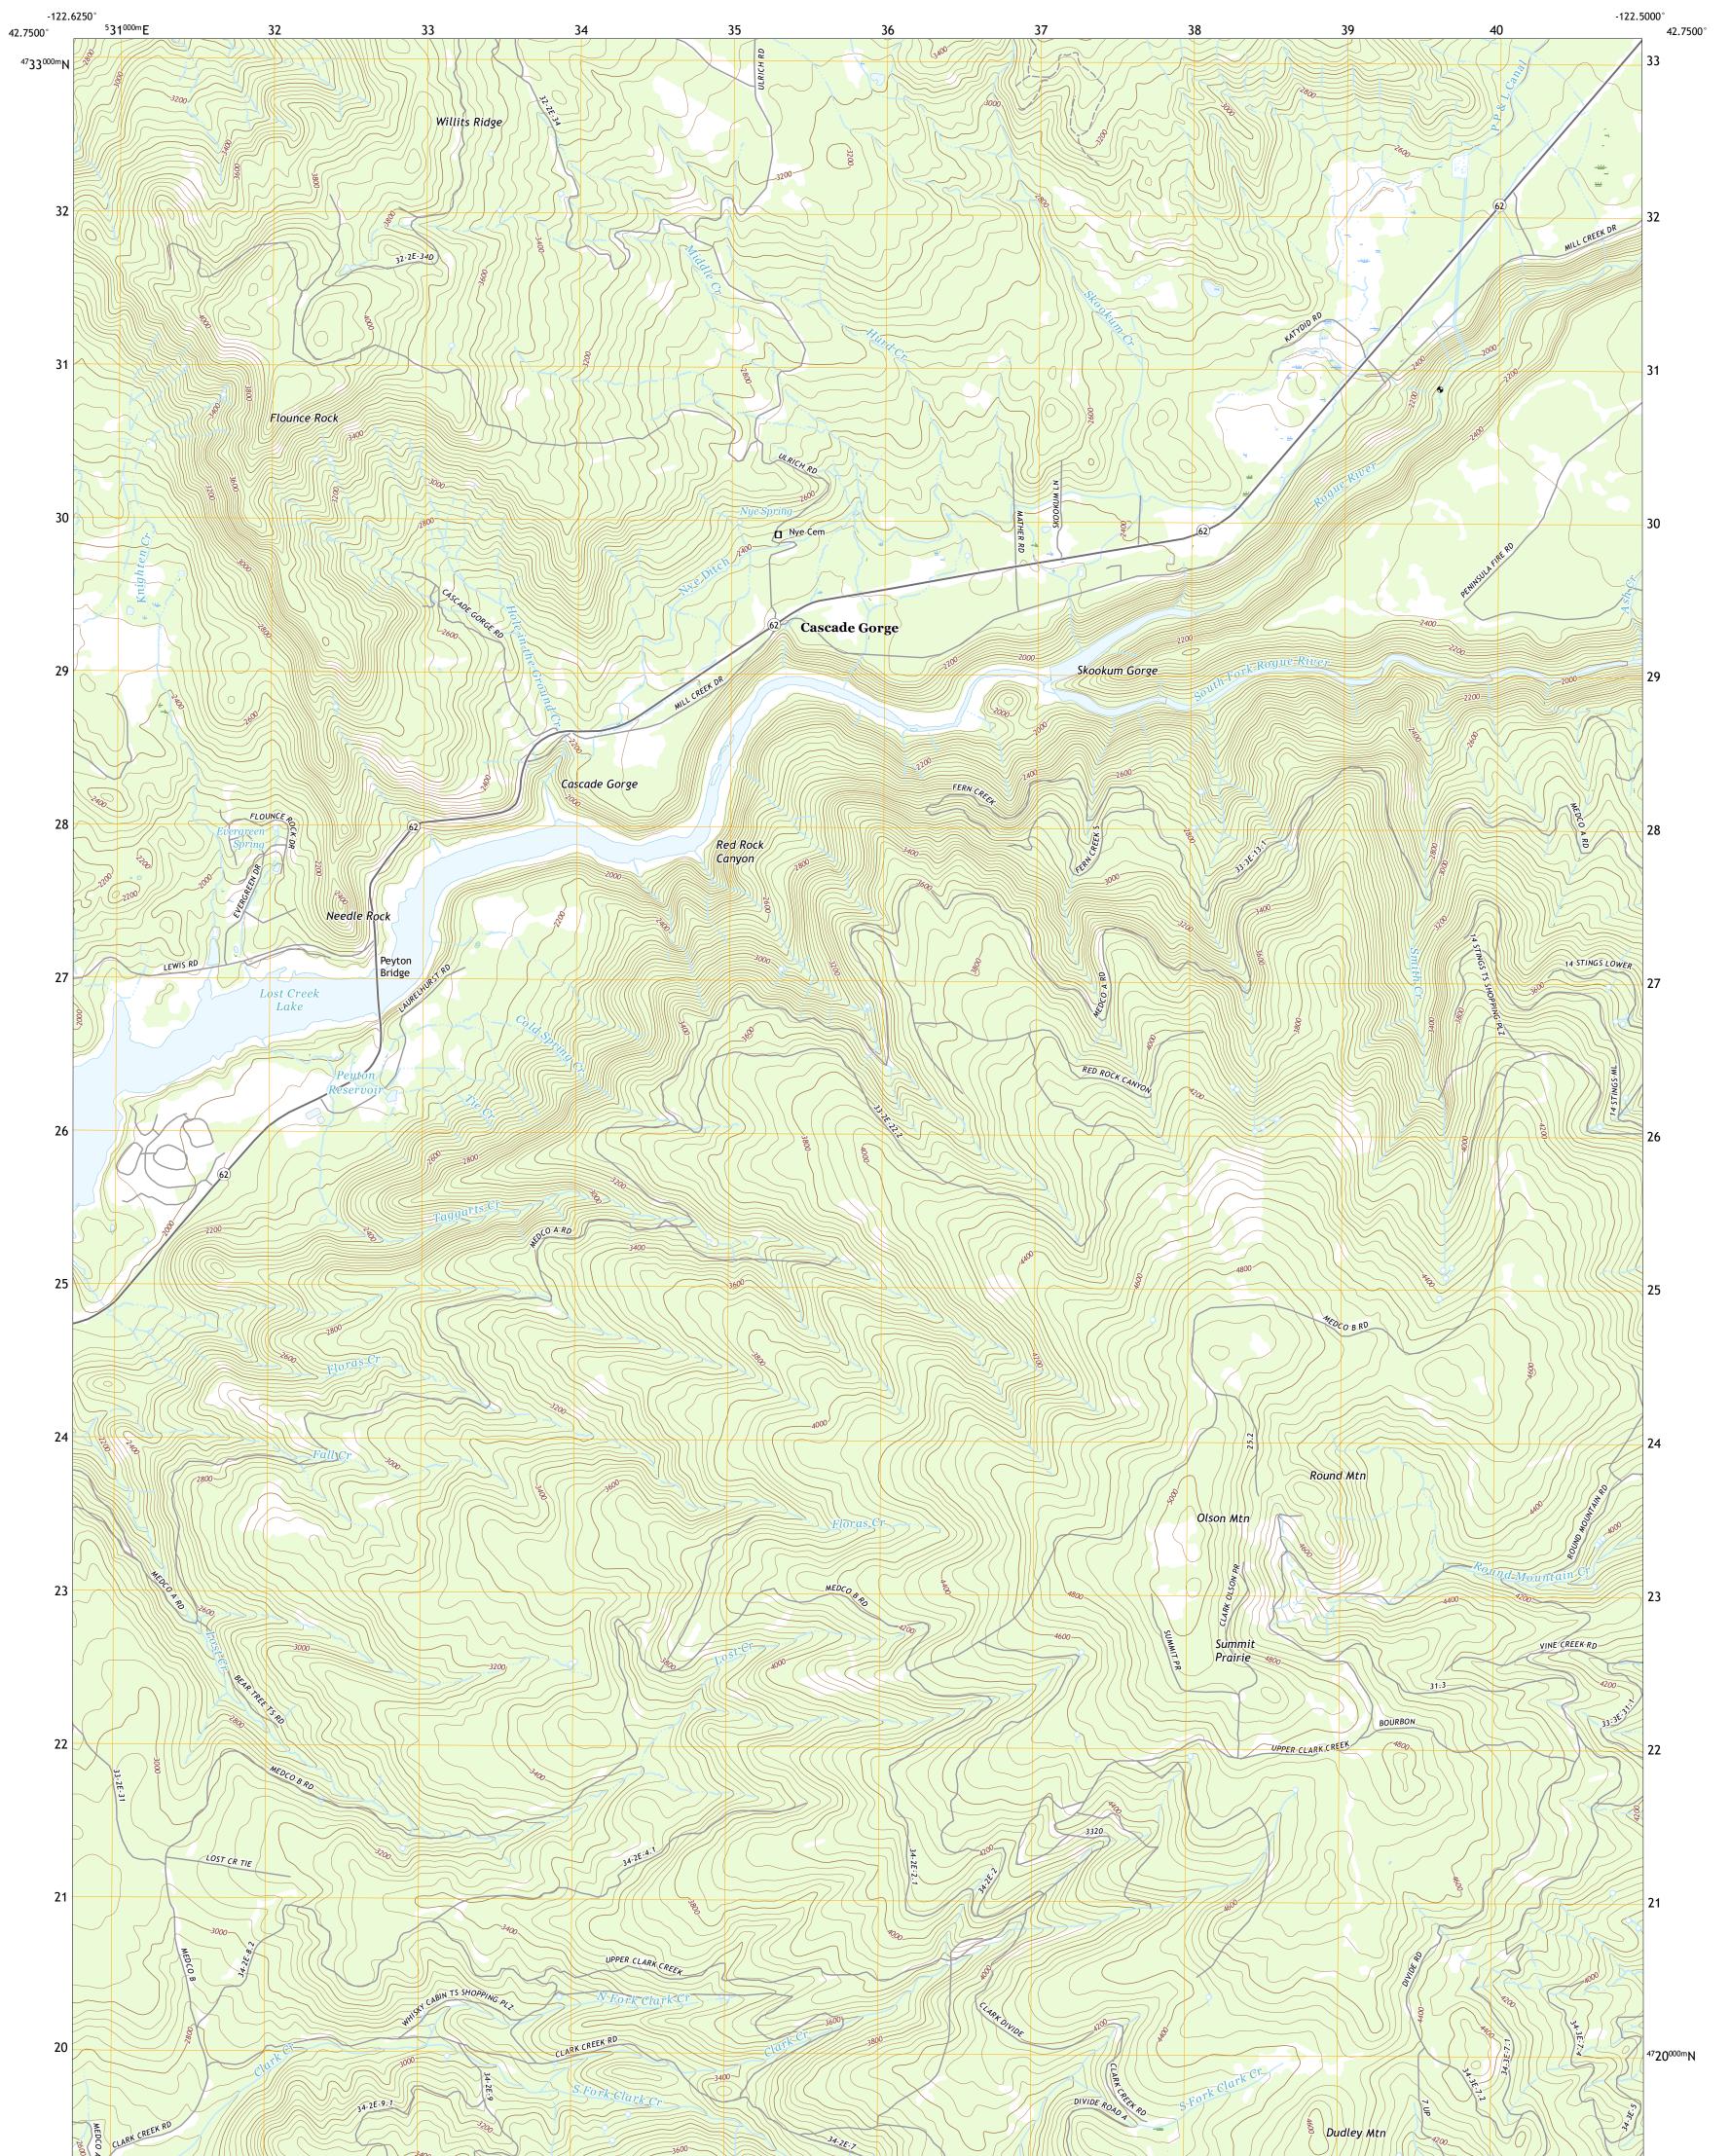

## U.S. DEPARTMENT OF THE INTERIOR U.S. GEOLOGICAL SURVEY

CASCADE GORGE QUADRANGLE OREGON - JACKSON COUNTY 7.5-MINUTE SERIES

Produced by the United States Geological Survey North American Datum of 1983 (NAD83) World Geodetic System of 1984 (WGS84). Projection and 1 000-meter grid:Universal Transverse Mercator, Zone 10T This map is not a legal document. Boundaries may be generalized for this map scale. Private lands within government reservations may not be shown. Obtain permission before entering private lands.

 Imagery......NAIP, June 2016 - September 2016

 Roads......U.S.
 Bureau, 2016

 Names......GNIS, 1980 - 2018

 Hydrography.....National Hydrography Dataset, 2005 - 2011

 Contours.....National Elevation Dataset, 1999

 Boundaries.....Multiple sources; see metadata file 2017 - 2018

 Public Land Survey System......BLM, 2019

 Wetlands.....FWS National Wetlands Inventory 1982