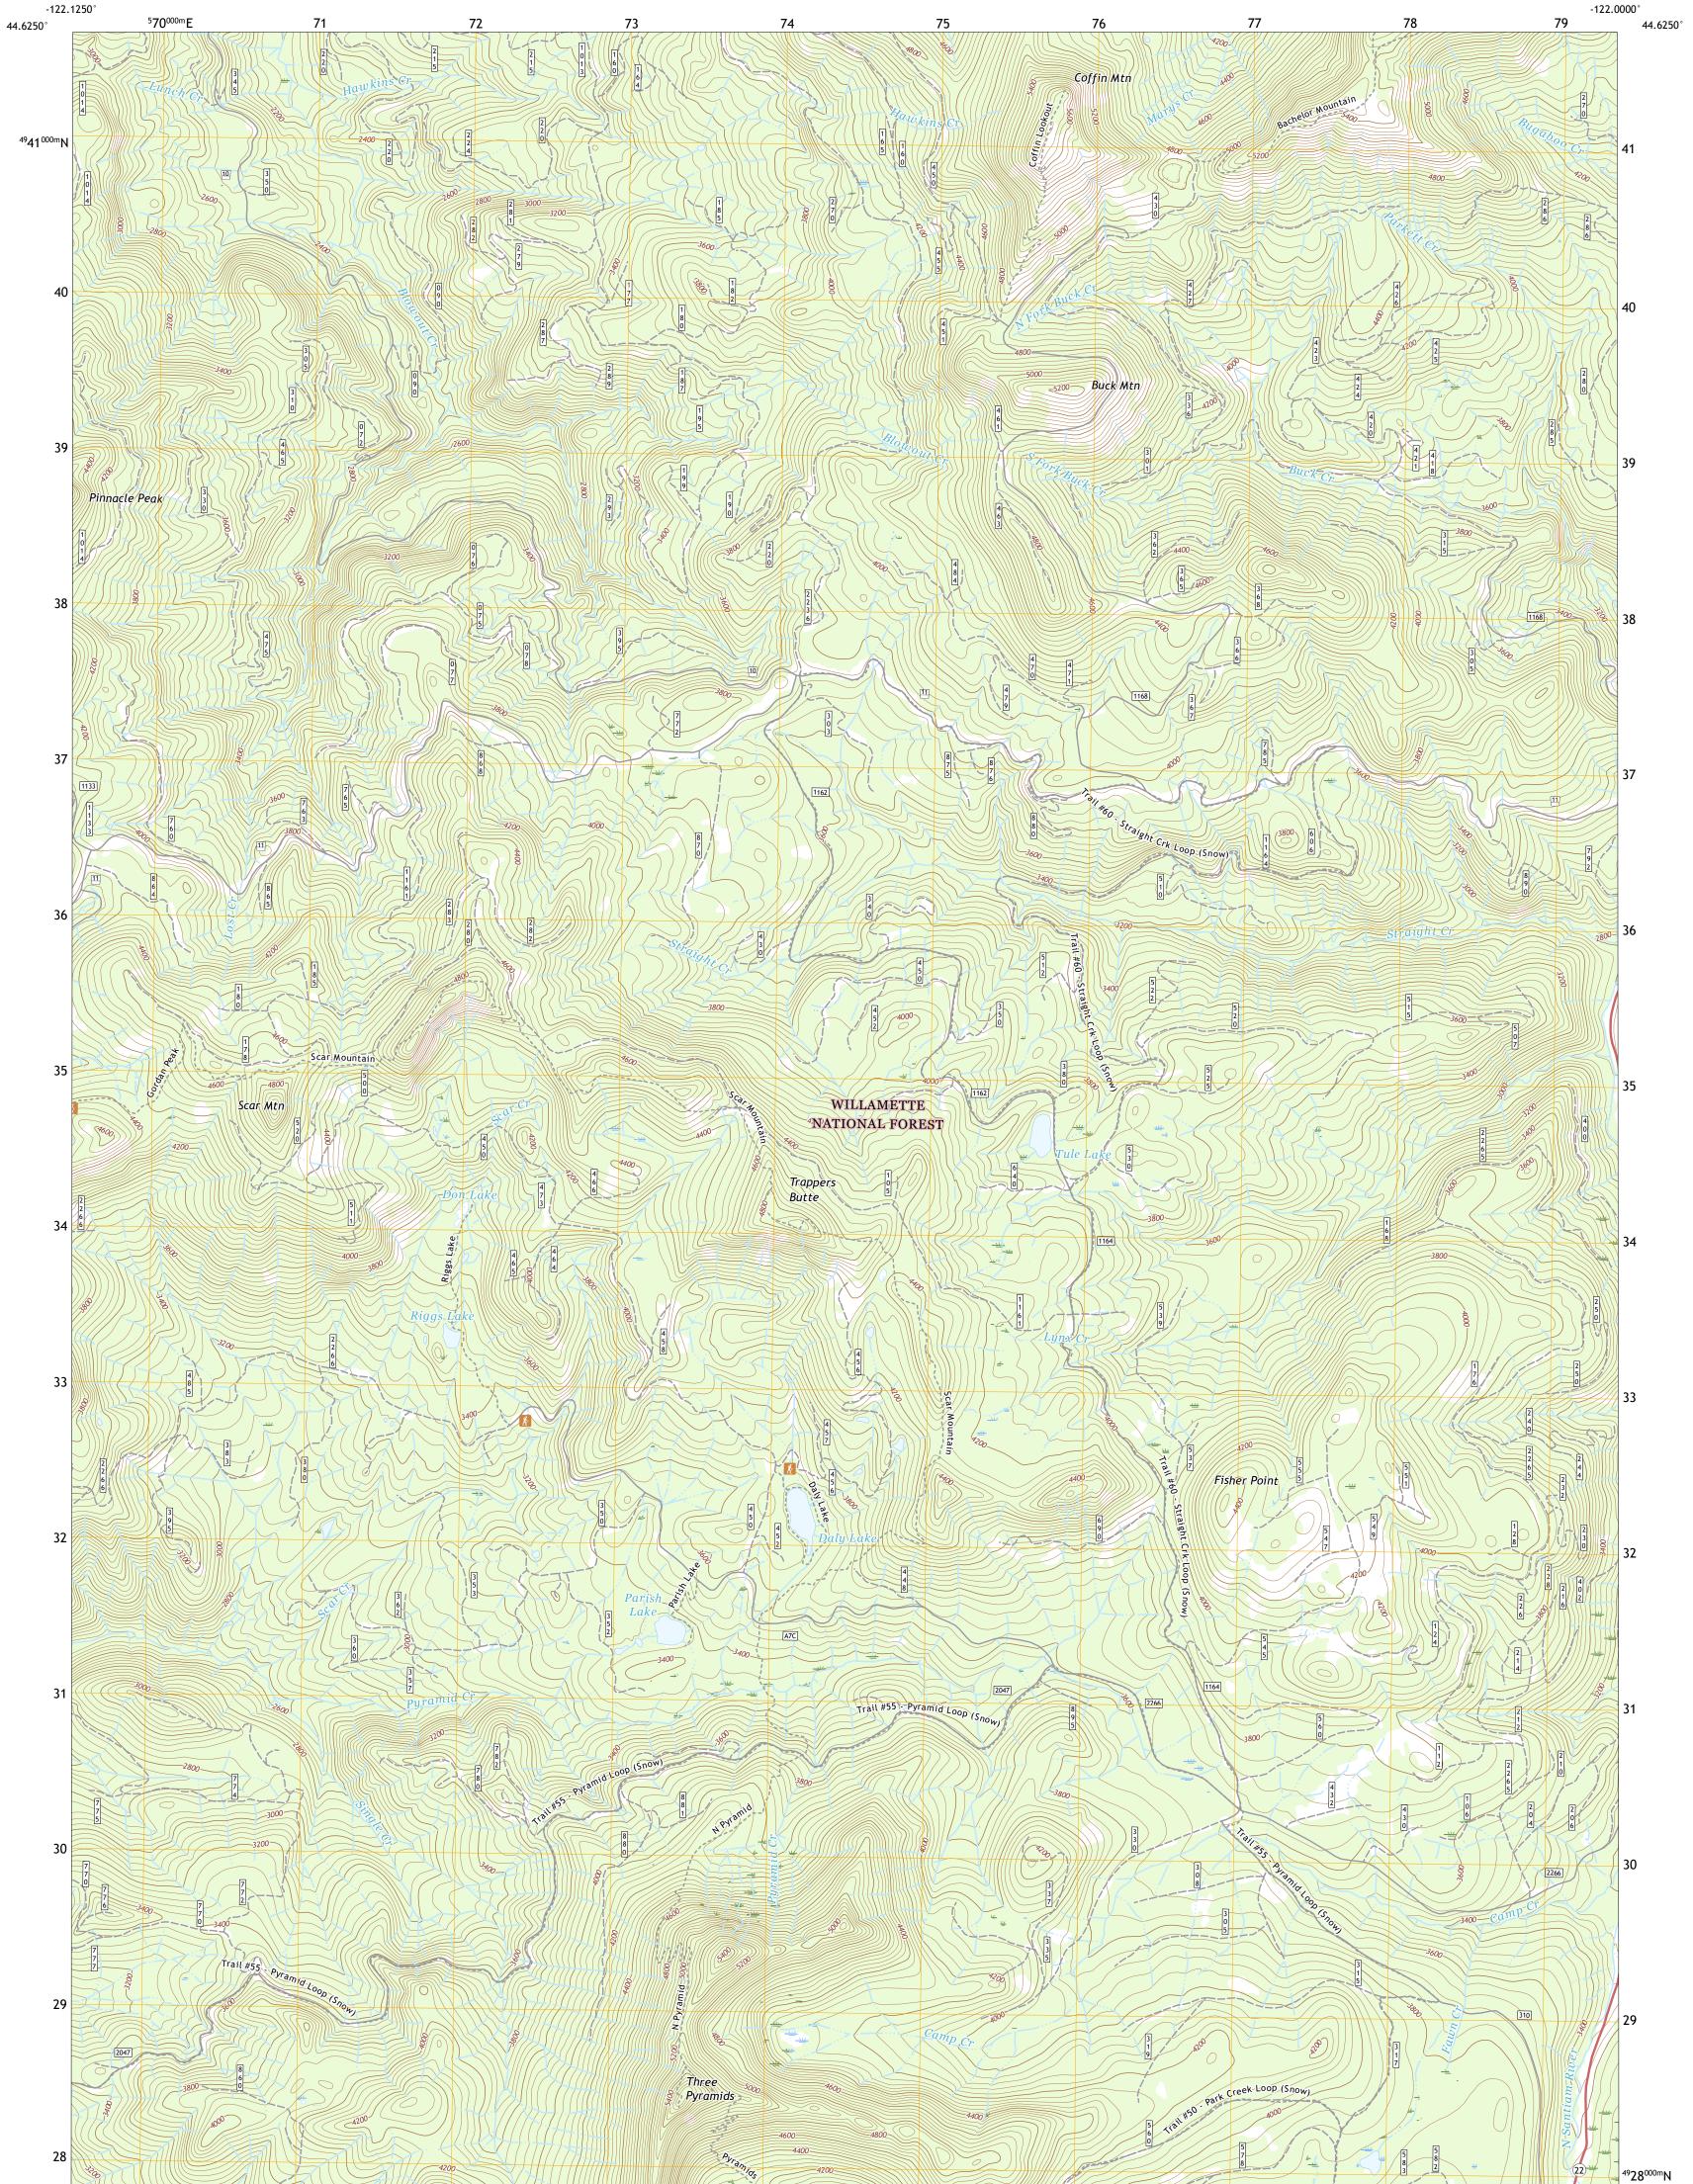

## The National Map US Topo

COFFIN MOUNTAIN QUADRANGLE OREGON - LINN COUNTY 7.5-MINUTE SERIES

Produced by the United States Geological Survey North American Datum of 1983 (NAD83) World Geodetic System of 1984 (WGS84). Projection and 1 000-meter grid:Universal Transverse Mercator, Zone 10T This map is not a legal document. Boundaries may be generalized for this map scale. Private lands within government reservations may not be shown. Obtain permission before entering private lands.

COFFIN MOUNTAIN, OR

2020