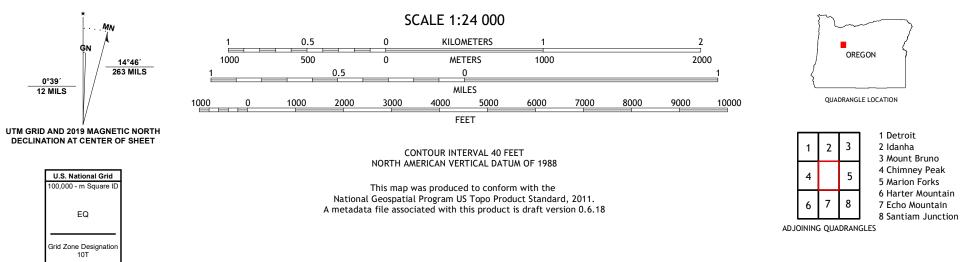

## The National Map US Topo

COFFIN MOUNTAIN QUADRANGLE OREGON - LINN COUNTY 7.5-MINUTE SERIES

Produced by the United States Geological Survey North American Datum of 1983 (NAD83) World Geodetic System of 1984 (WGS84). Projection and 1 000-meter grid:Universal Transverse Mercator, Zone 10T This map is not a legal document. Boundaries may be generalized for this map scale. Private lands within government reservations may not be shown. Obtain permission before entering private lands.