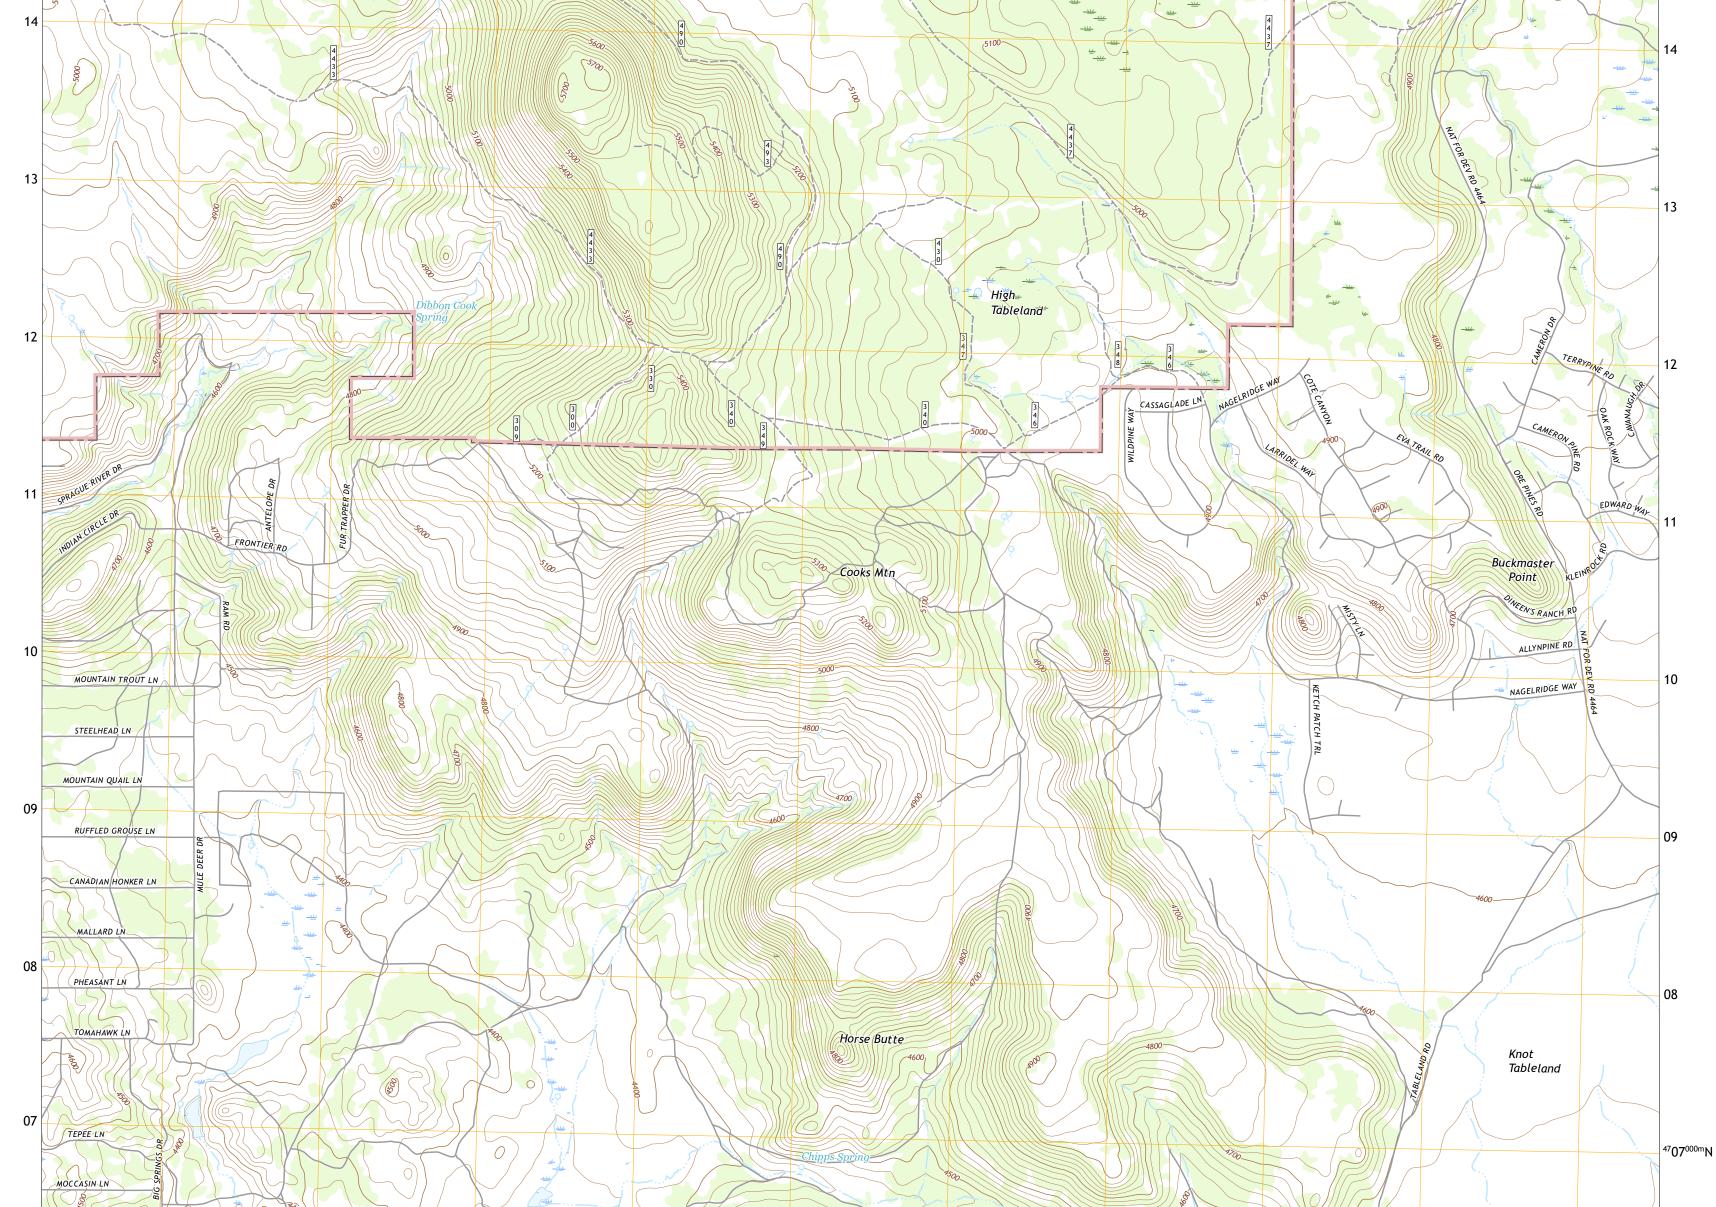

U.S. DEPARTMENT OF THE INTERIOR U.S. GEOLOGICAL SURVEY

Cooks Canyon

The National Map US Topo

COOKS MOUNTAIN QUADRANGLE OREGON - KLAMATH COUNTY

Produced by the United States Geological Survey North American Datum of 1983 (NAD83) World Geodetic System of 1984 (WGS84). Projection and 1 000-meter grid:Universal Transverse Mercator, Zone 10T This map is not a legal document. Boundaries may be generalized for this map scale. Private lands within government reservations may not be shown. Obtain permission before entering private lands.