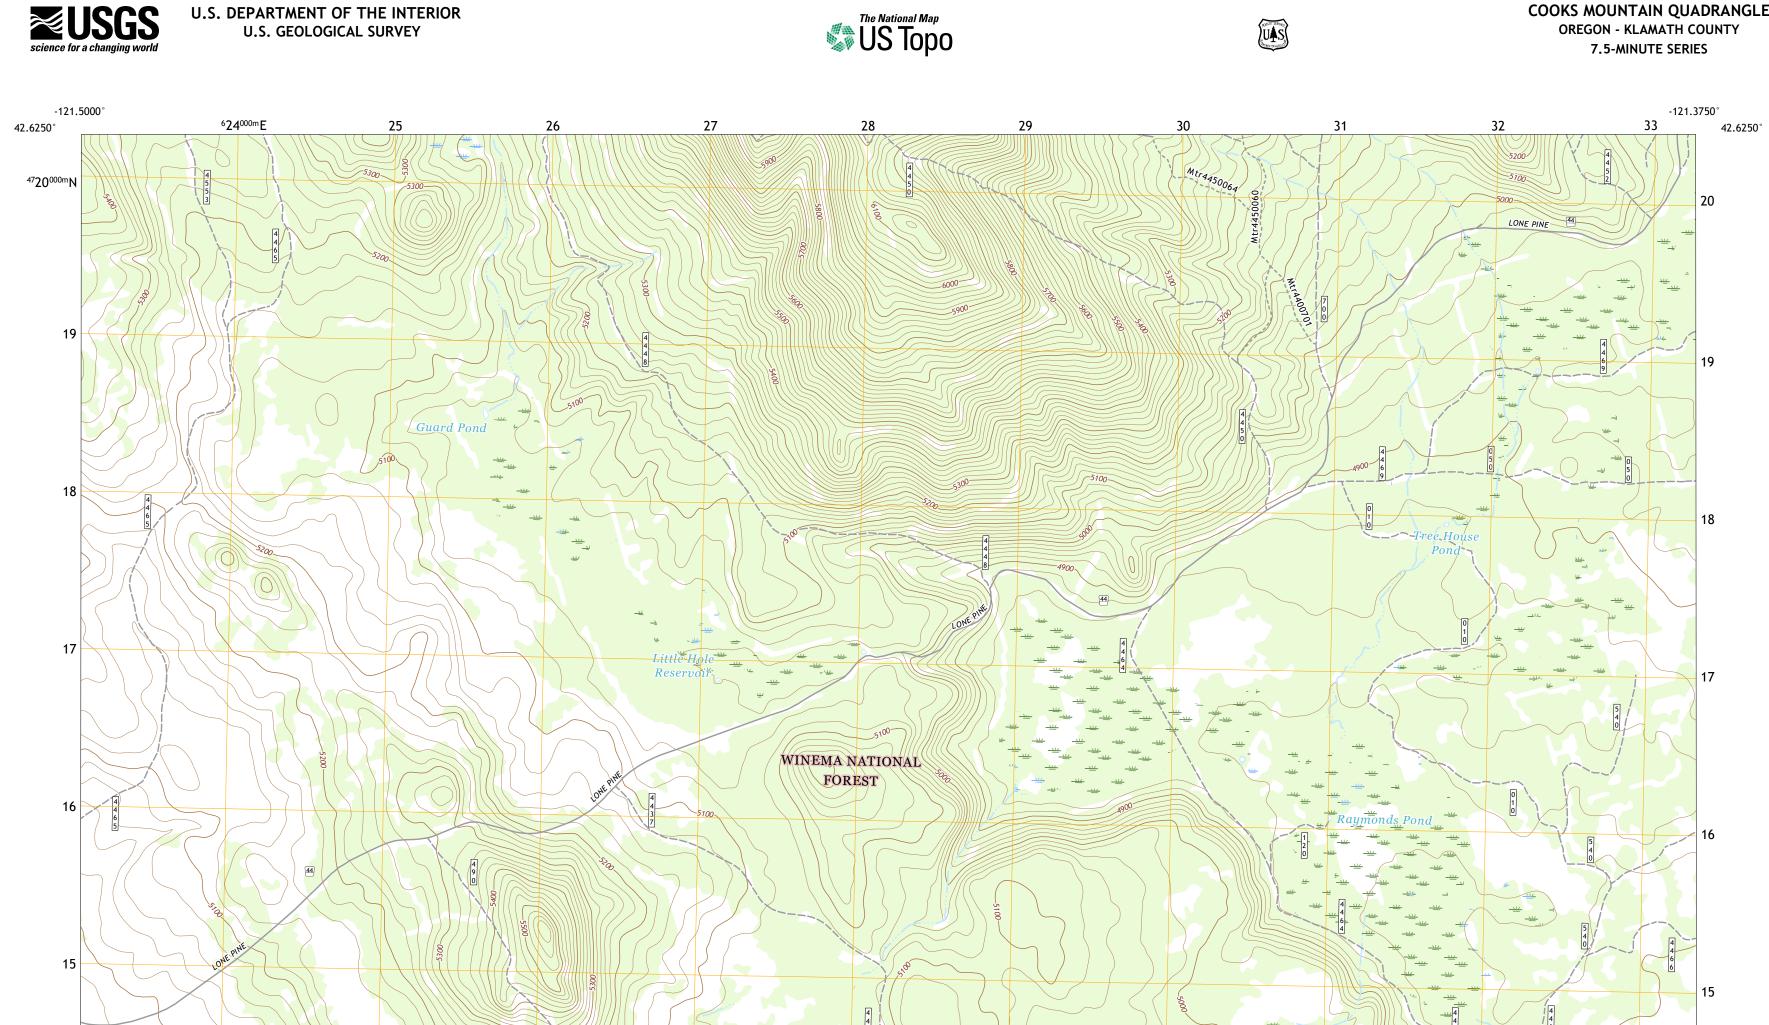

U.S. DEPARTMENT OF THE INTERIOR U.S. GEOLOGICAL SURVEY

Cooks Canyon

The National Map US Topo

COOKS MOUNTAIN QUADRANGLE OREGON - KLAMATH COUNTY

Produced by the United States Geological Survey North American Datum of 1983 (NAD83) World Geodetic System of 1984 (WGS84). Projection and 1 000-meter grid:Universal Transverse Mercator, Zone 10T This map is not a legal document. Boundaries may be generalized for this map scale. Private lands within government reservations may not be shown. Obtain permission before entering private lands.