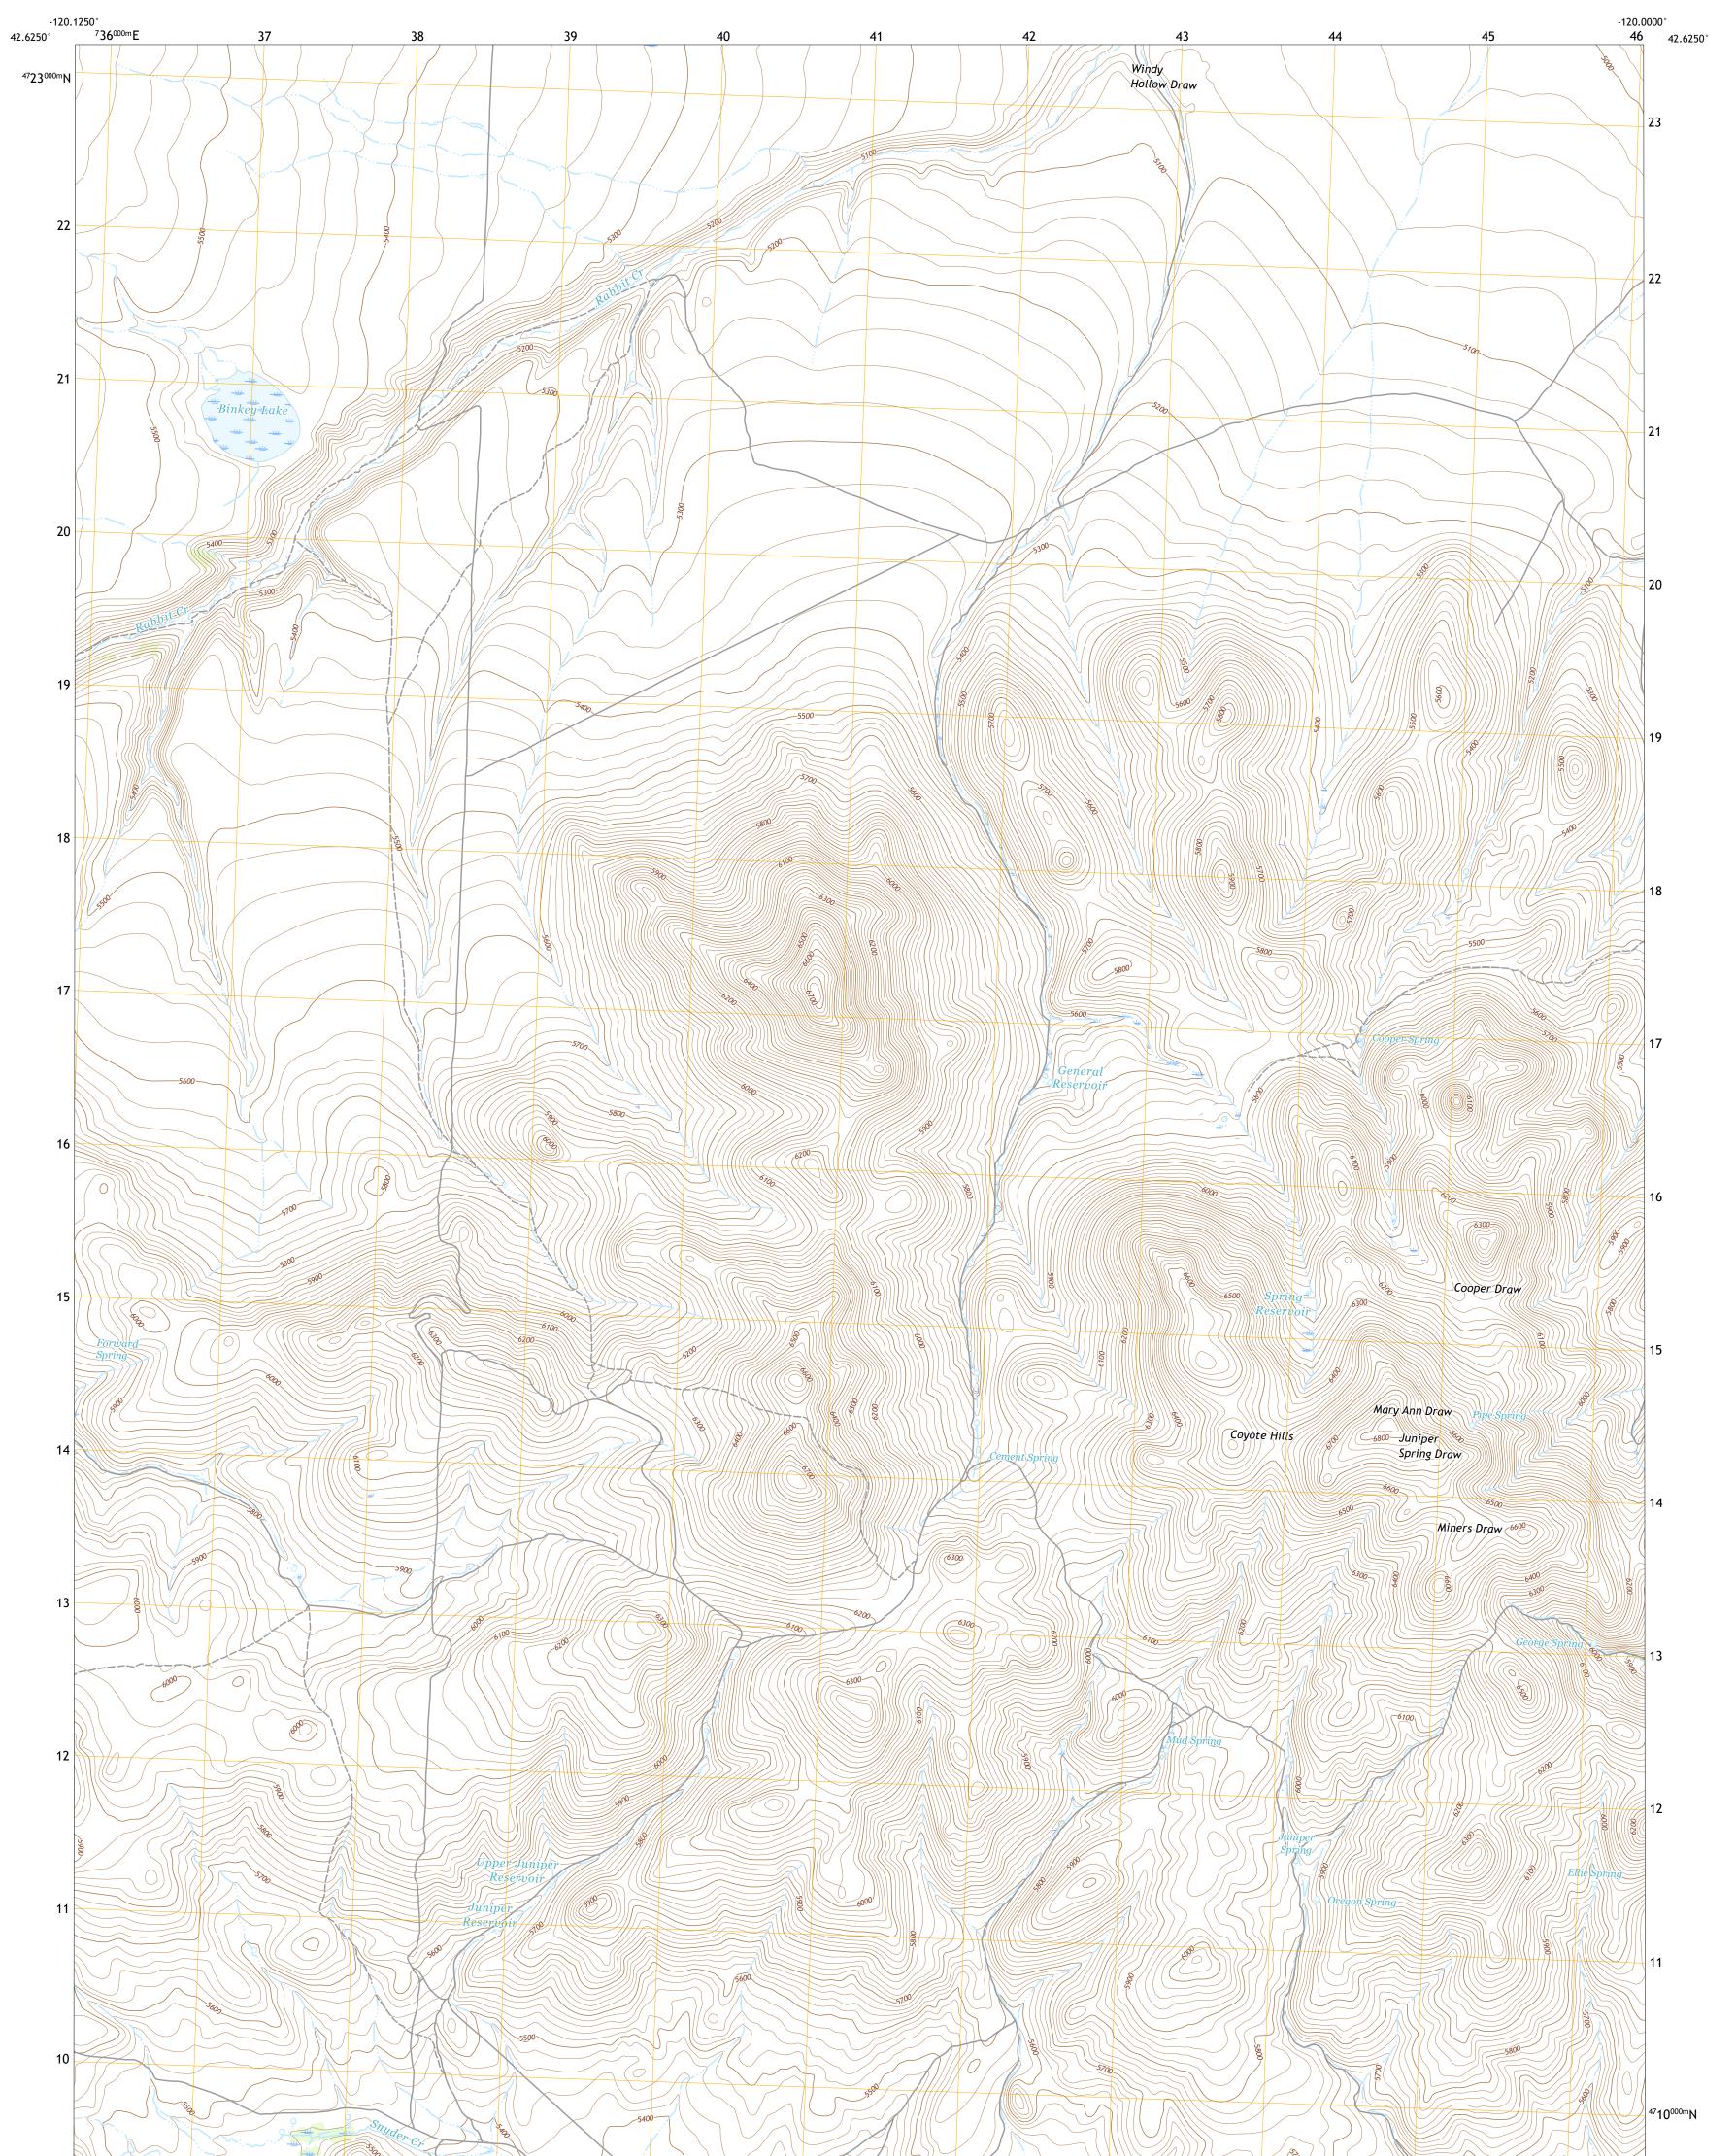

**Produced by the United States Geological Survey** North American Datum of 1983 (NAD83) World Geodetic System of 1984 (WGS84). Projection and 1 000-meter grid:Universal Transverse Mercator, Zone 10T\11T This map is not a legal document. Boundaries may be generalized for this map scale. Private lands within government reservations may not be shown. Obtain permission before entering private lands.

Imagery......NAIP, July 2016 - September 2016 Roads.......NAIP, July 2016 - September 2016 Names.......GNIS, 1980 - 2018 Hydrography......GNIS, 1980 - 2019 Contours.....National Hydrography Dataset, 1899 - 2019 Contours.....National Elevation Dataset, 2000 Boundaries.....Multiple sources; see metadata file 2017 - 2018 Public Land Survey System......BLM, 2019 Wetlands......FWS National Wetlands Inventory 1982 - 1983