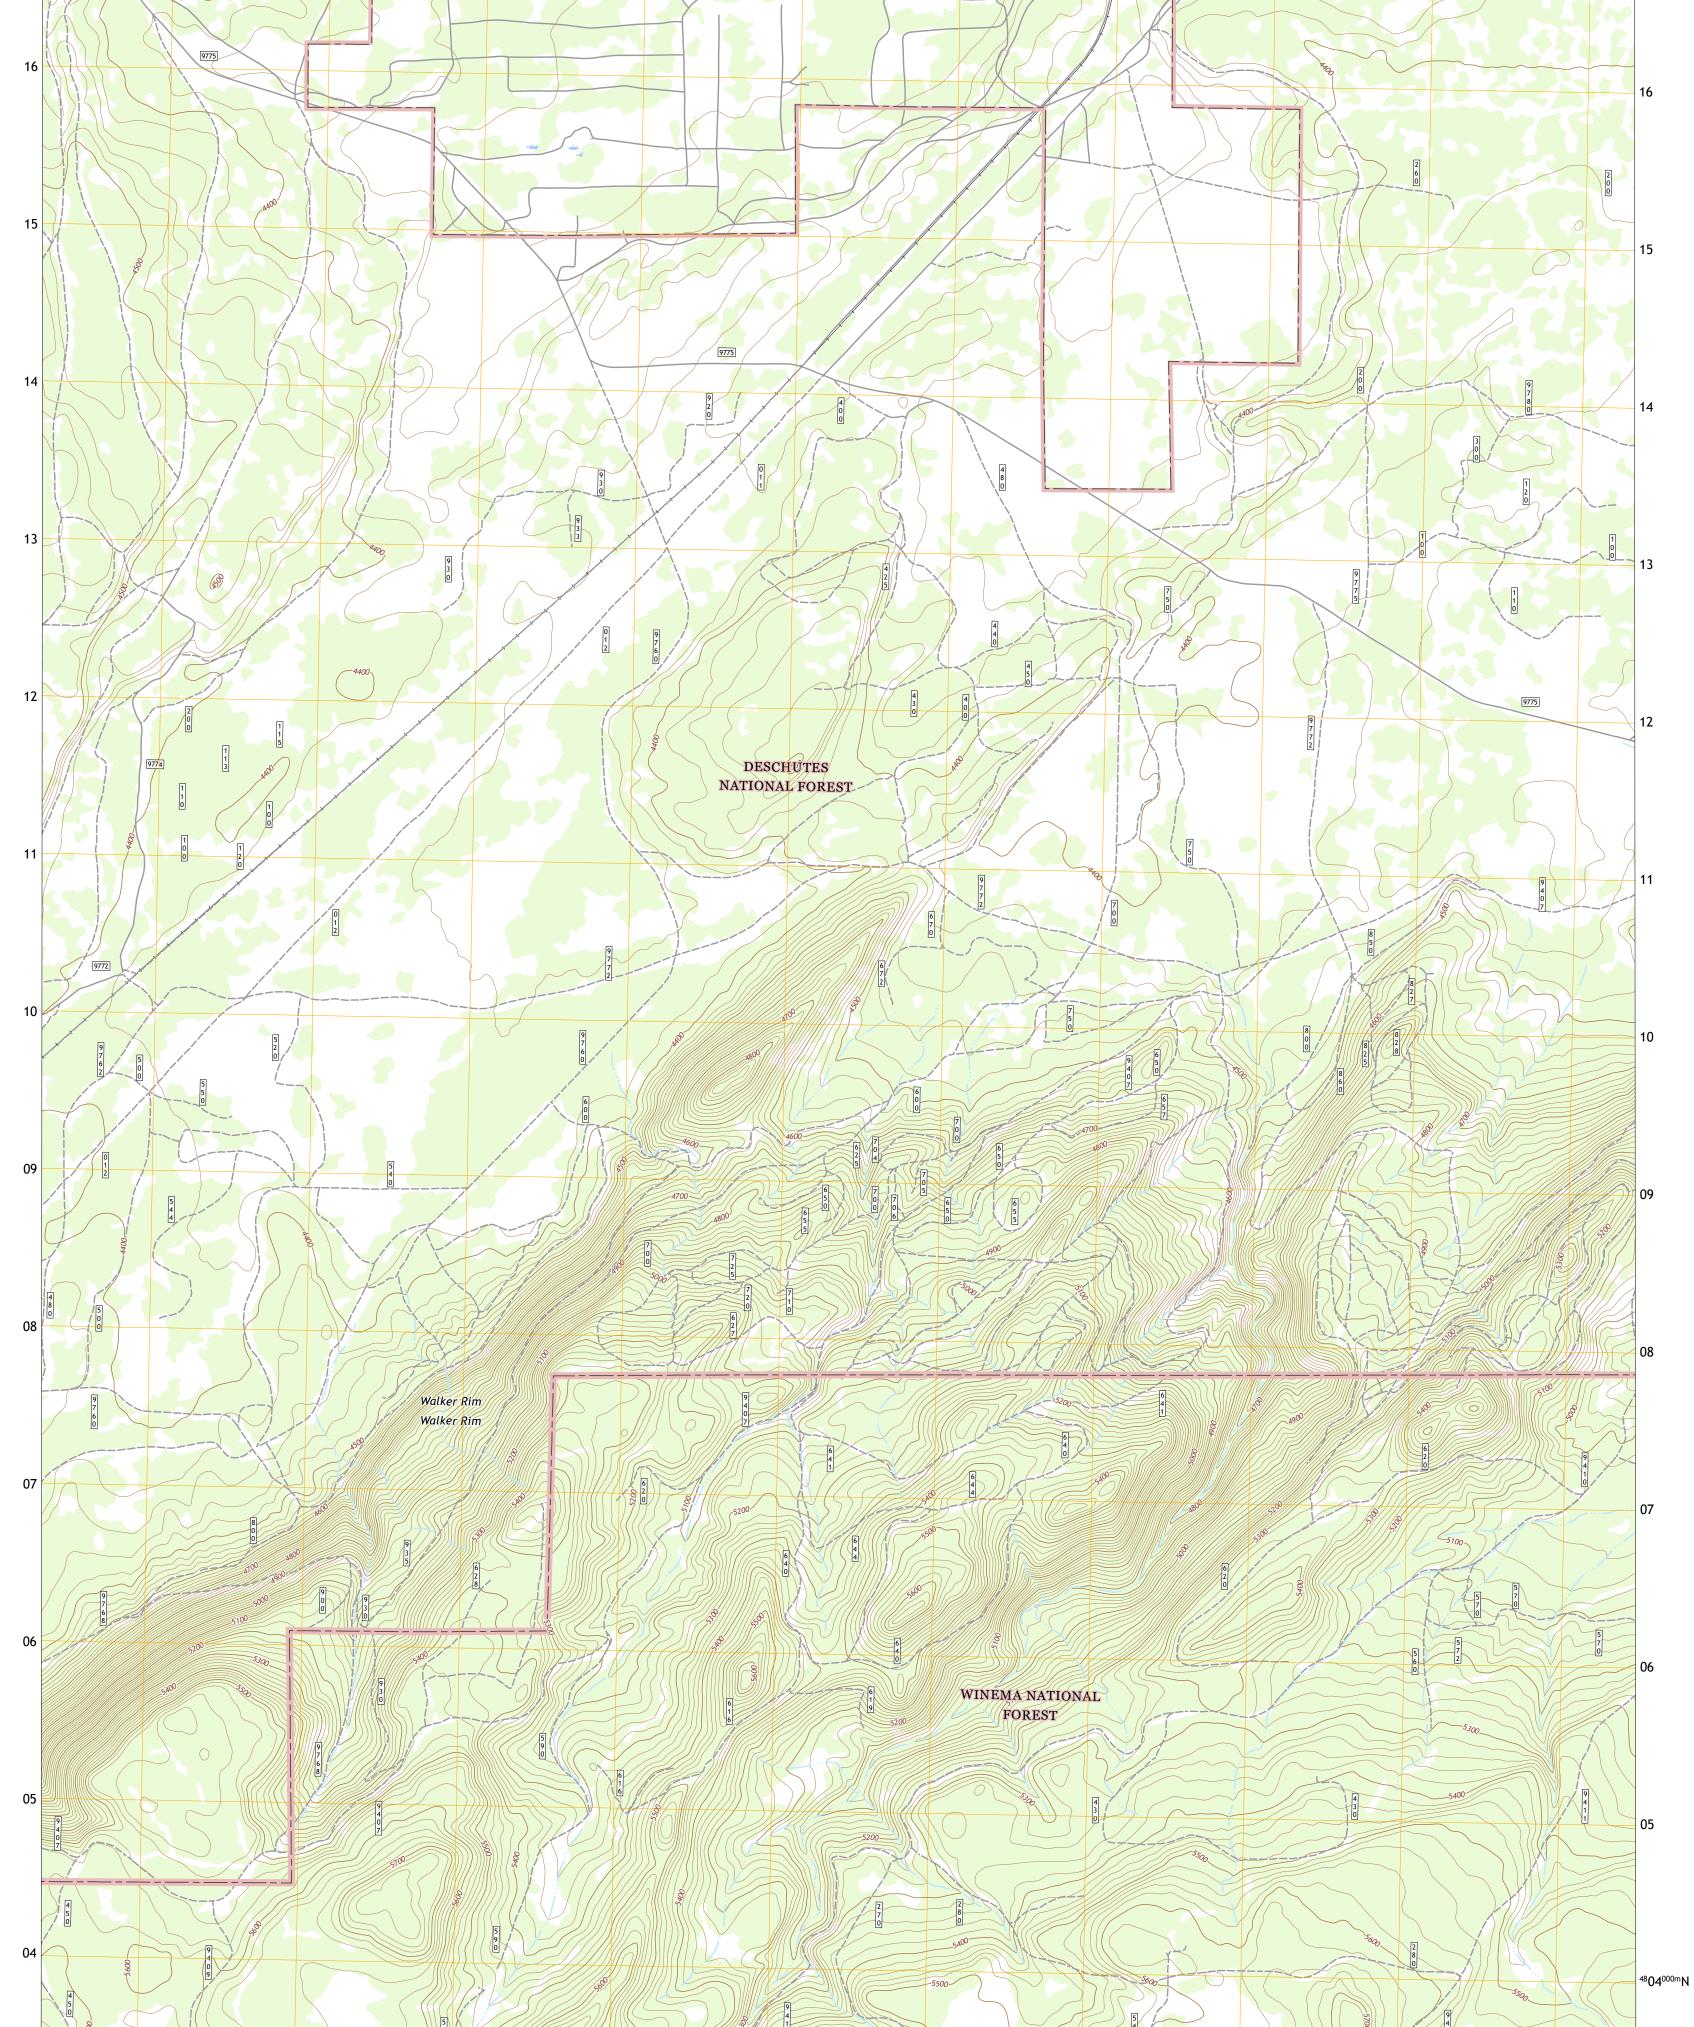

Produced by the United States Geological Survey North American Datum of 1983 (NAD83) World Geodetic System of 1984 (WGS84). Projection and 1 000-meter grid:Universal Transverse Mercator, Zone 10T This map is not a legal document. Boundaries may be generalized for this map scale. Private lands within government reservations may not be shown. Obtain permission before entering private lands.

| Imagery                        | NAIP, June 2         | 016 - September | 2016 |
|--------------------------------|----------------------|-----------------|------|
| Roads                          | U.S. Census          | Bureau,         | 2016 |
| Roads within US Forest Service | Lands                | FSTopo          | Data |
| wi                             | th limited Forest Se | ervice update