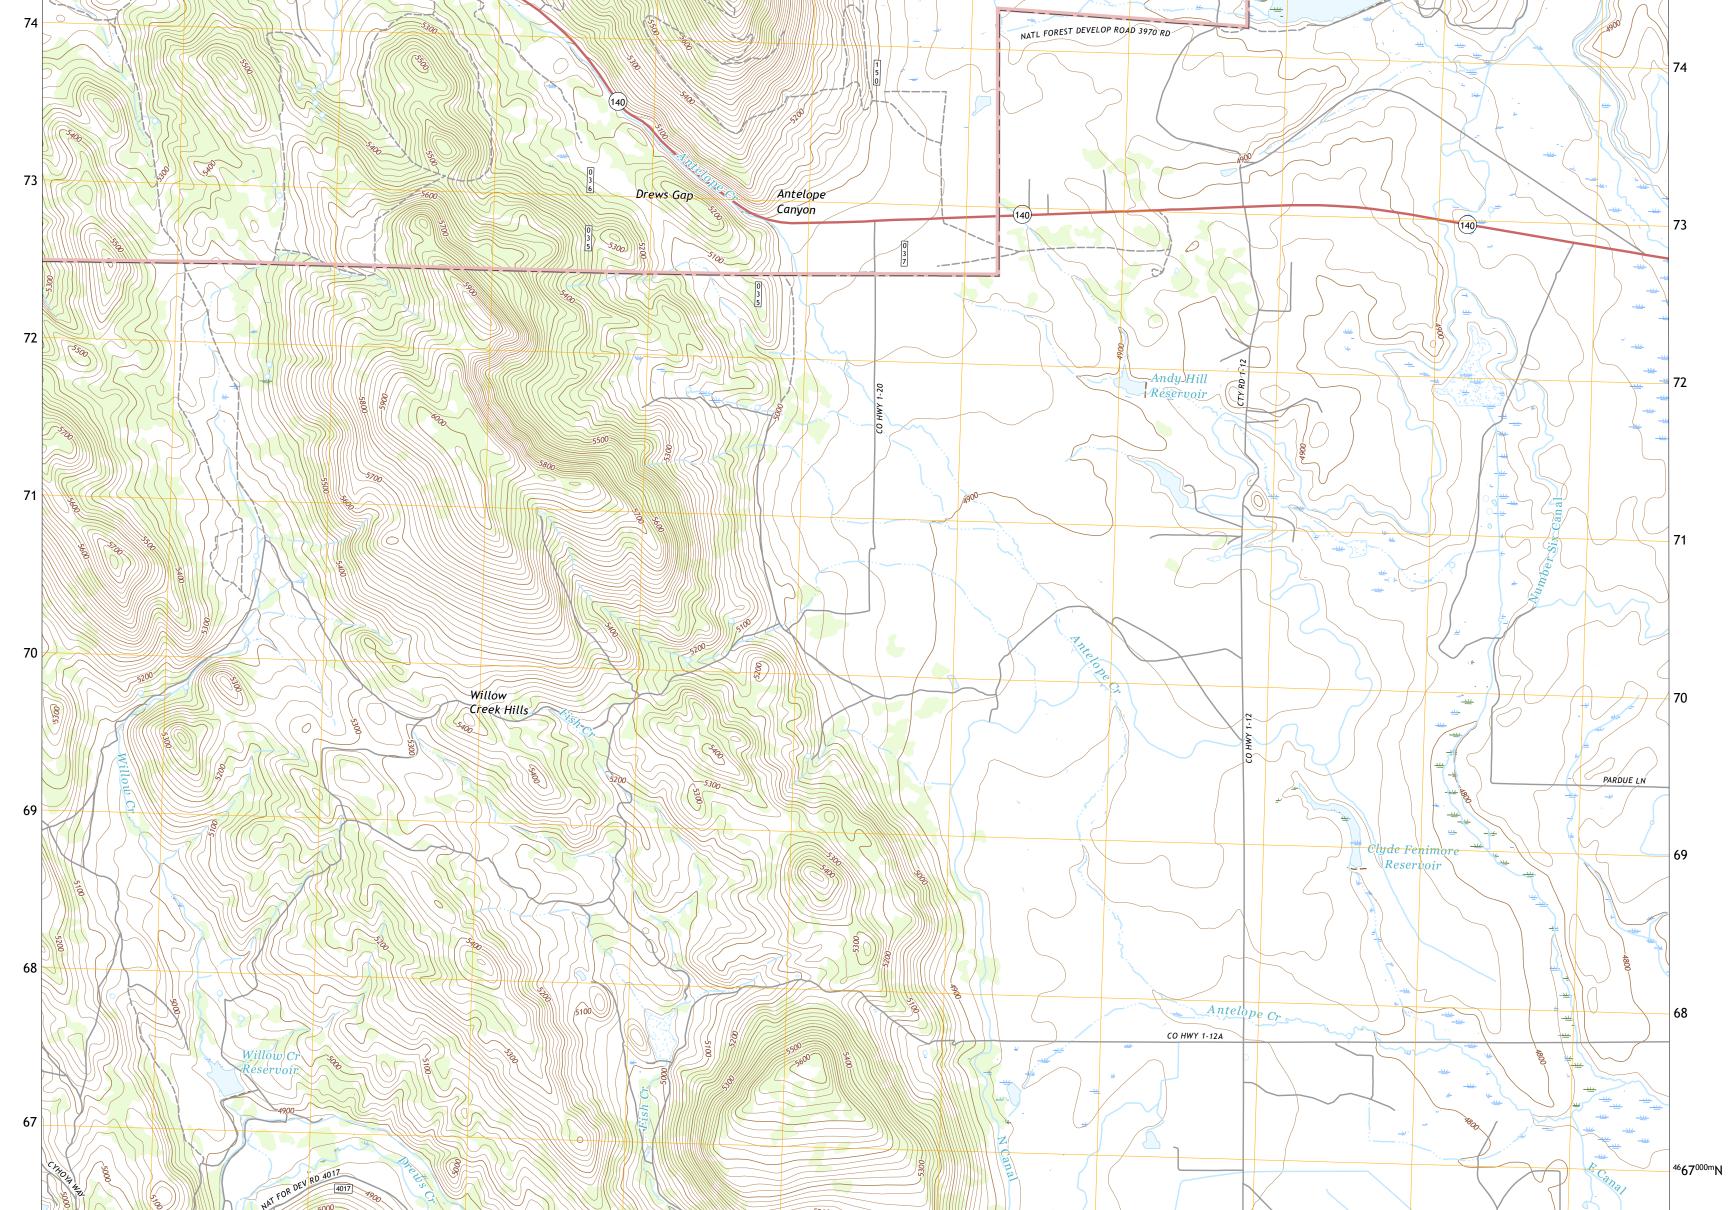

Drews Gap Summit

ROAD CLASSIFICATION Expressway Local Connector Secondary Hwy Local Road Ramp 4WD US Route State Route lnterstate Route FS Passenger FS High Clearance Route FS Primary Route Route Check with local Forest Service unit for current travel conditions and restrictions. DREWS GAP, OR 2020