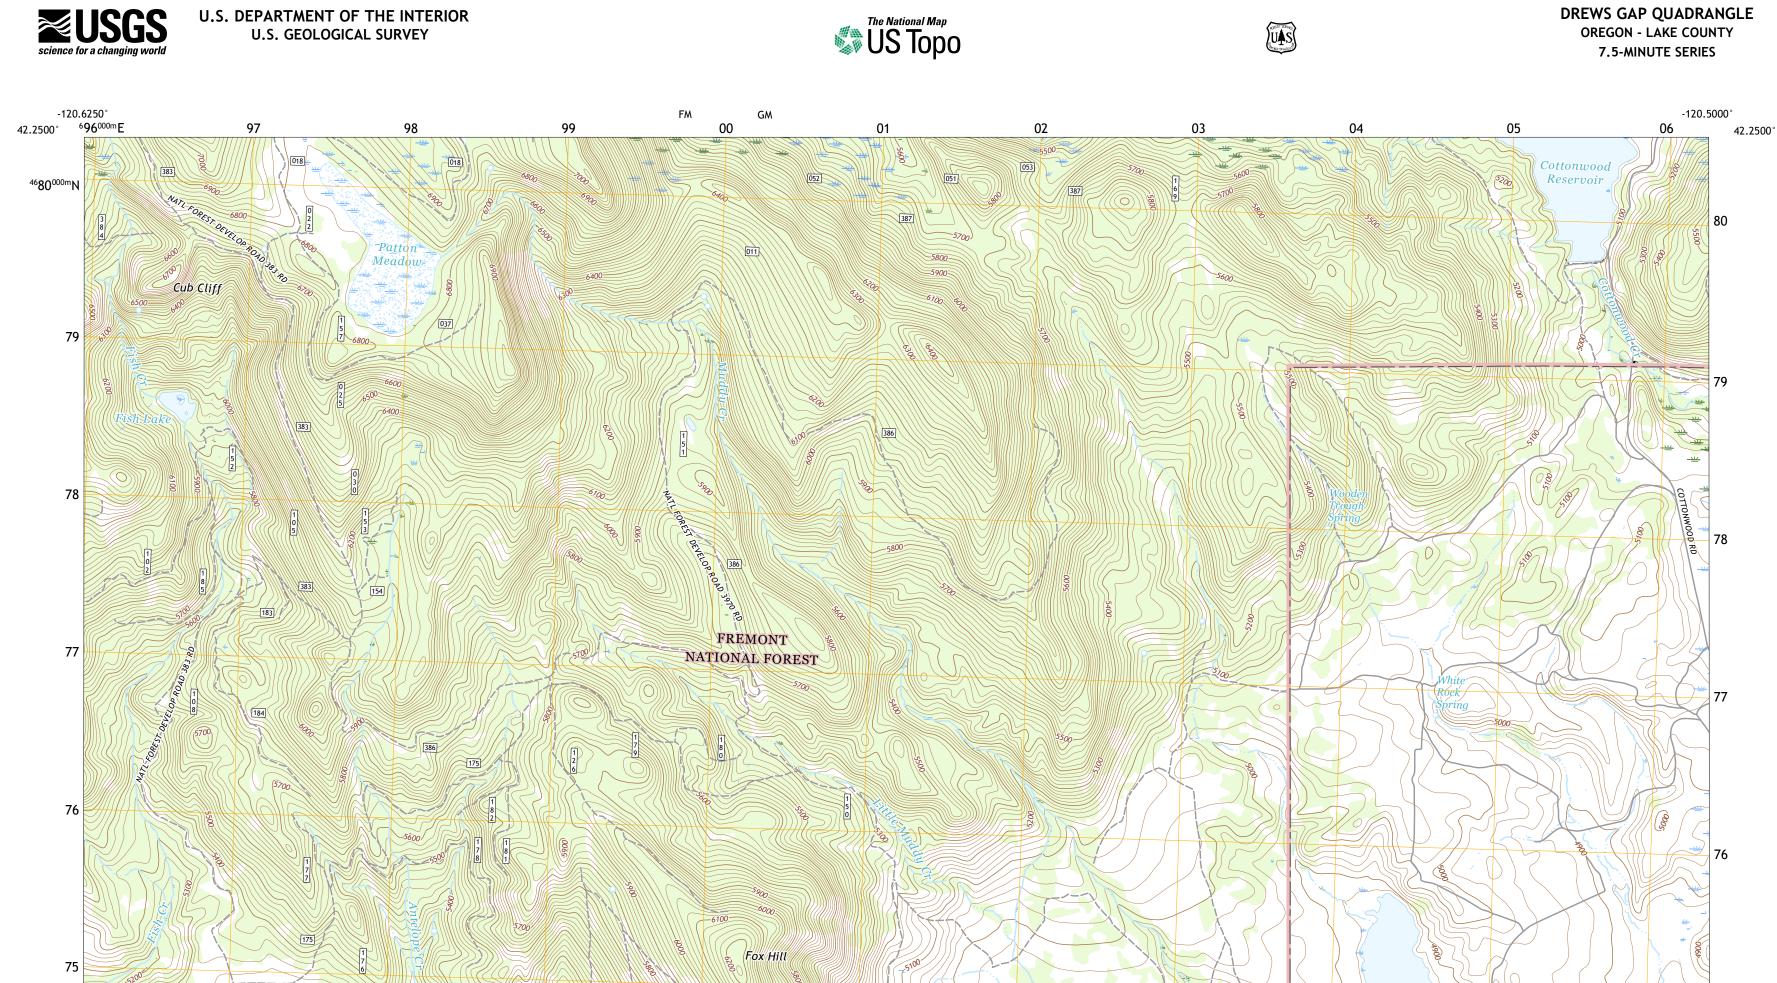

Drews Gap Summit

ROAD CLASSIFICATION Expressway Local Connector Secondary Hwy Local Road Ramp 4WD US Route State Route lnterstate Route FS Passenger FS High Clearance Route FS Primary Route Route Check with local Forest Service unit for current travel conditions and restrictions. DREWS GAP, OR 2020