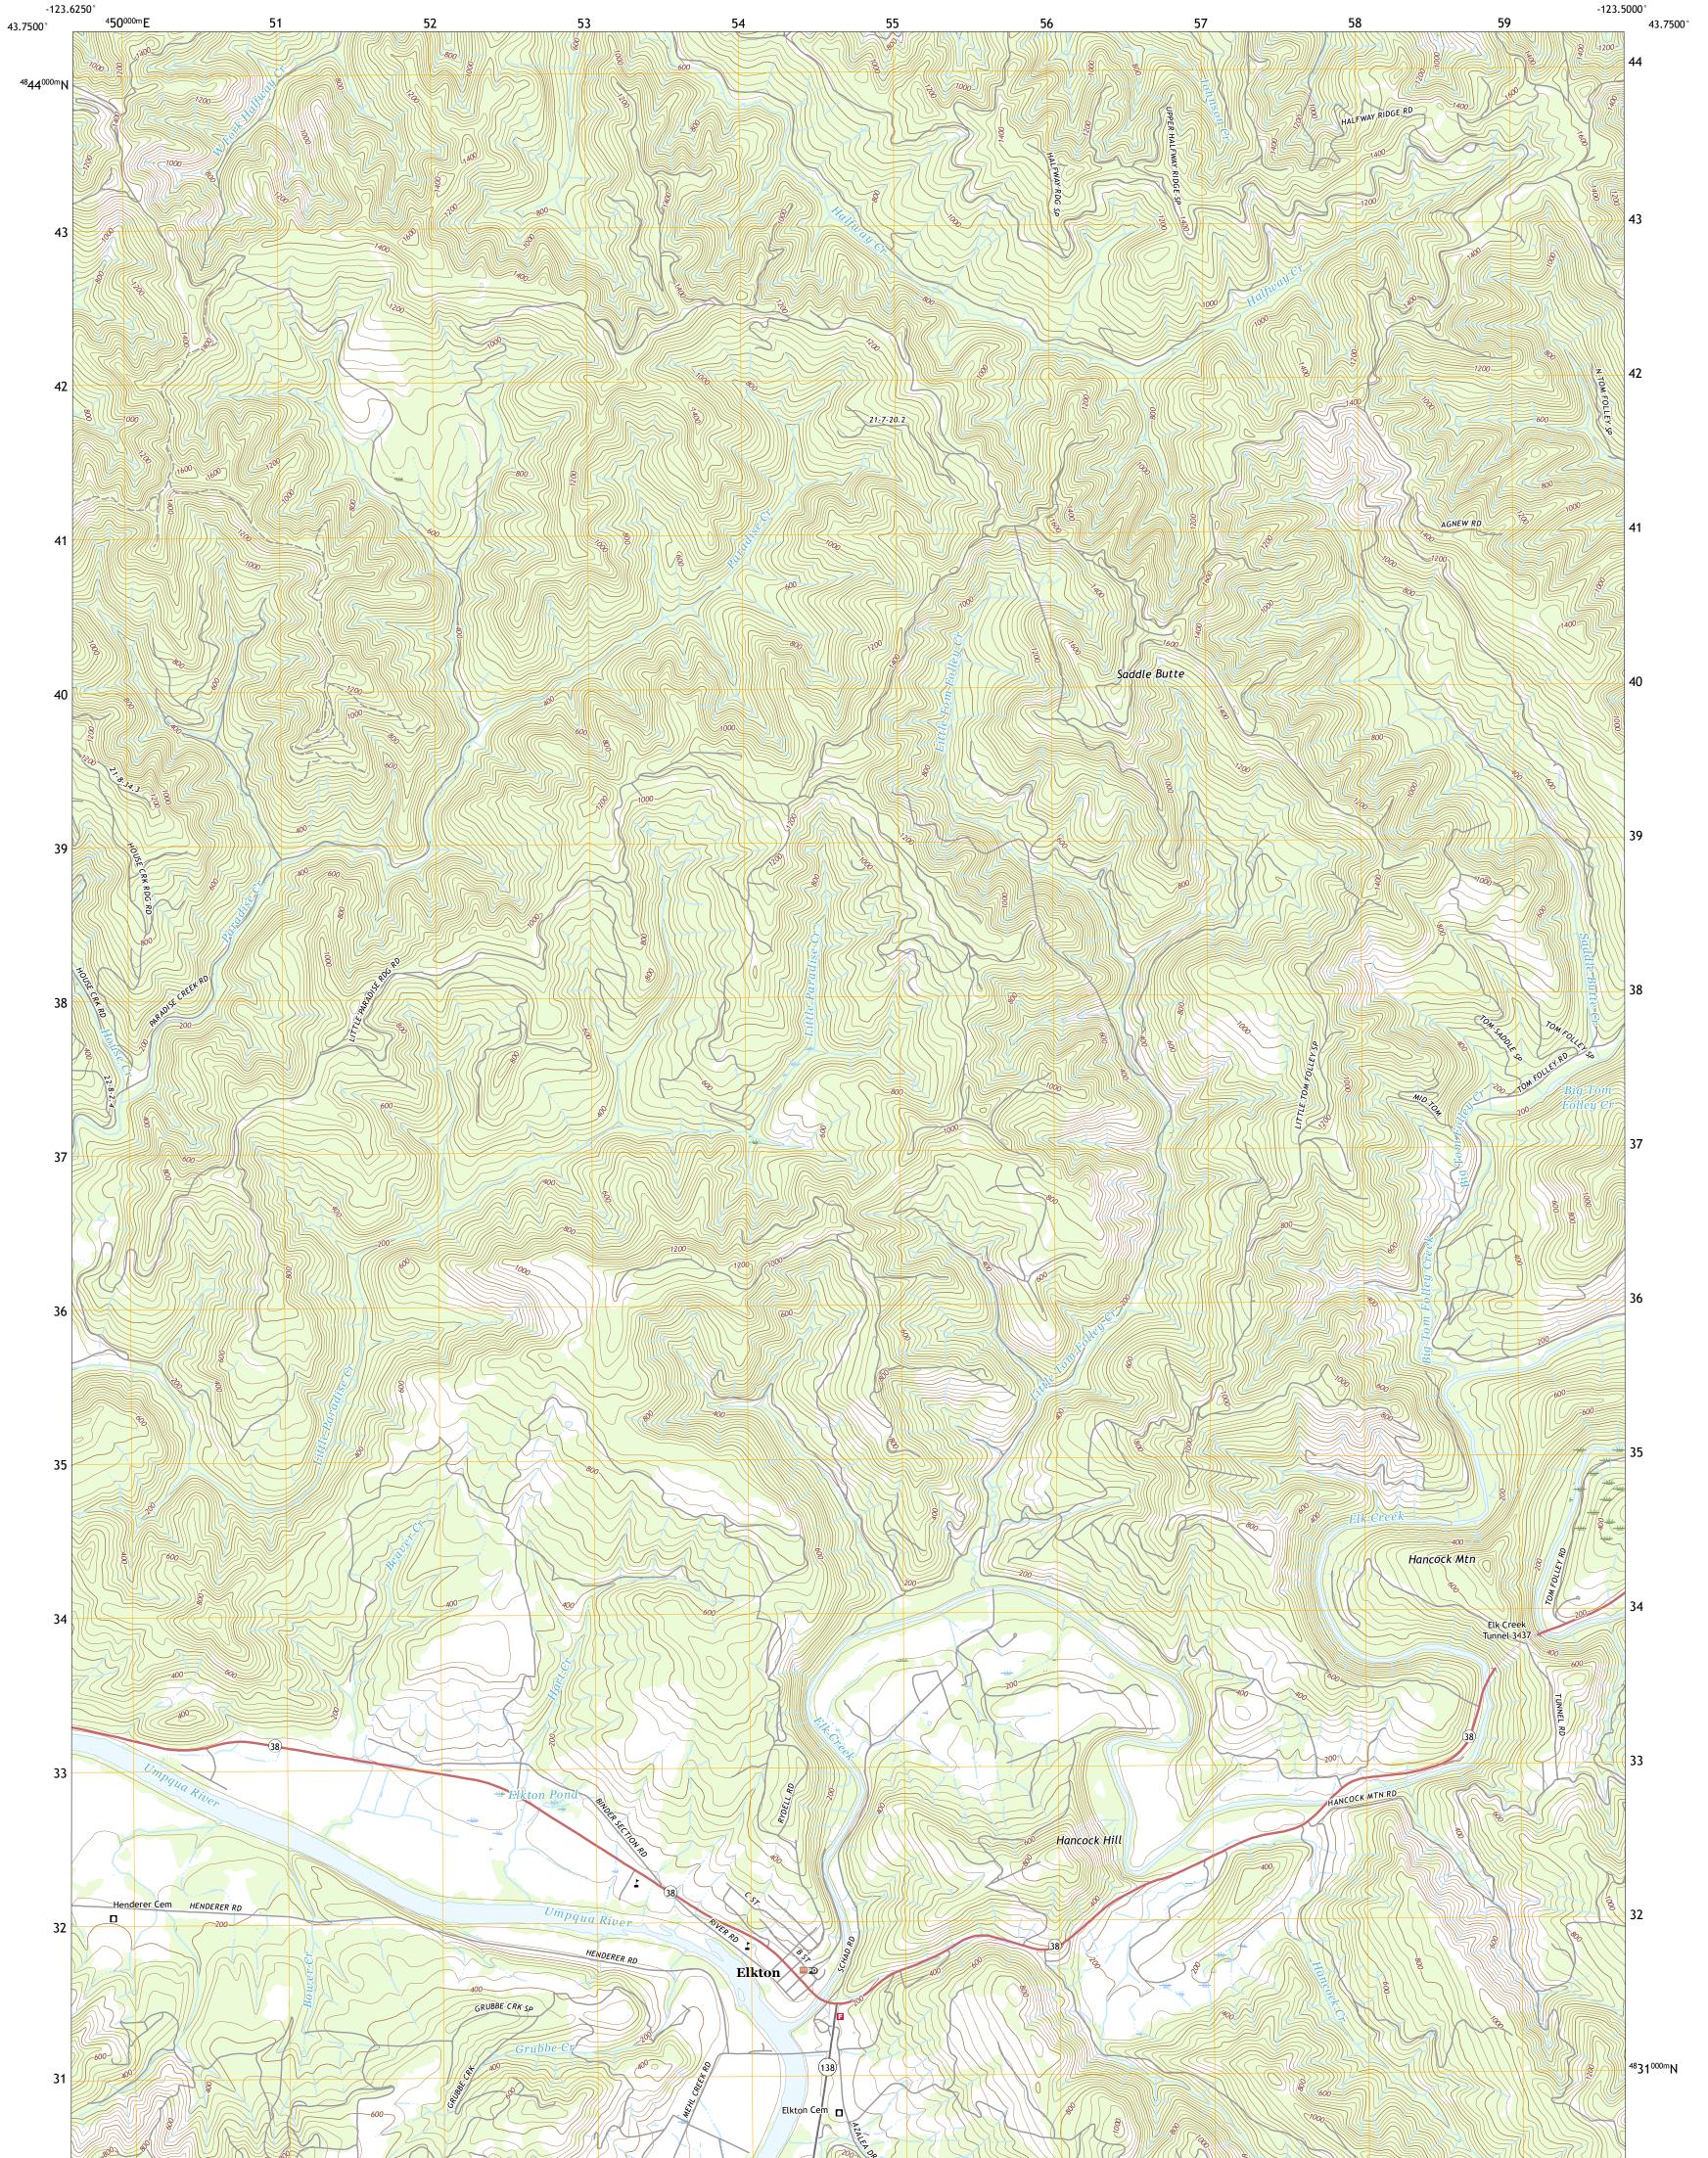

ELKTON QUADRANGLE OREGON - DOUGLAS COUNTY 7.5-MINUTE SERIES

Produced by the United States Geological Survey North American Datum of 1983 (NAD83) World Geodetic System of 1984 (WGS84). Projection and 1 000-meter grid:Universal Transverse Mercator, Zone 10T This map is not a legal document. Boundaries may be generalized for this map scale. Private lands within government reservations may not be shown. Obtain permission before entering private lands.