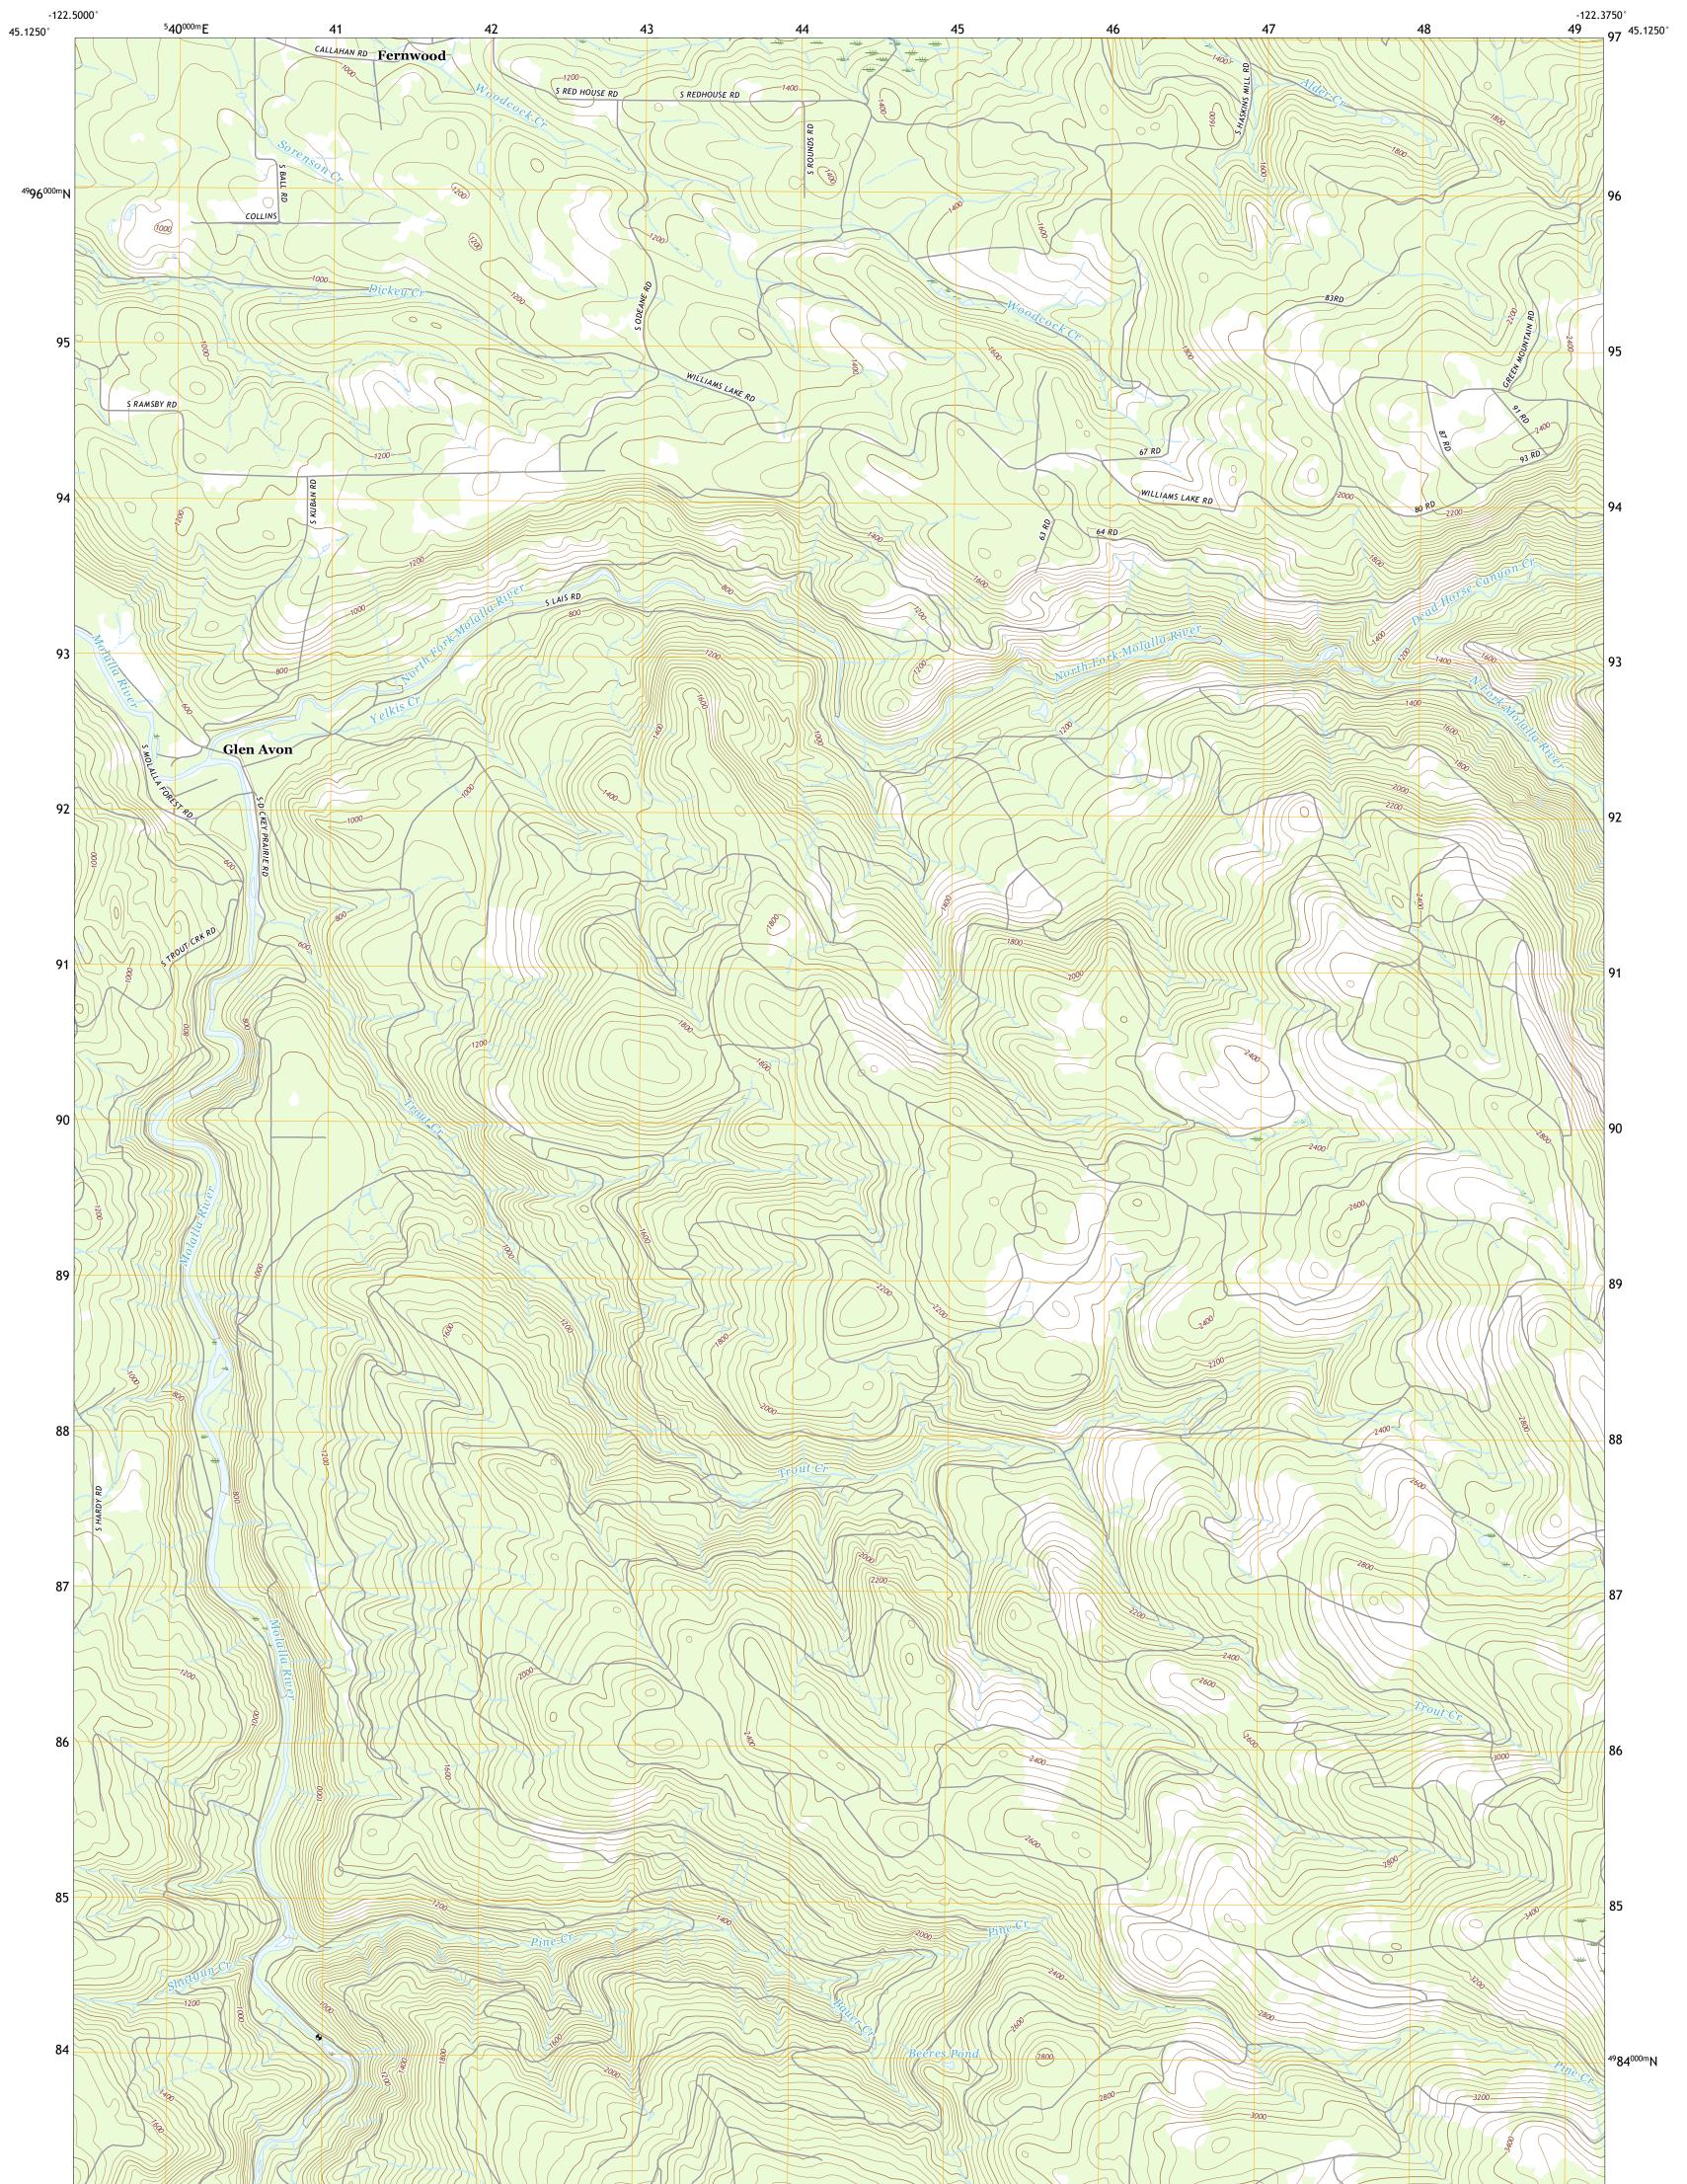

## U.S. DEPARTMENT OF THE INTERIOR U.S. GEOLOGICAL SURVEY

FERNWOOD QUADRANGLE OREGON - CLACKAMAS COUNTY 7.5-MINUTE SERIES

**Produced by the United States Geological Survey** North American Datum of 1983 (NAD83) World Geodetic System of 1984 (WGS84). Projection and 1 000-meter grid:Universal Transverse Mercator, Zone 10T This map is not a legal document. Boundaries may be generalized for this map scale. Private lands within government reservations may not be shown. Obtain permission before entering private lands.

 Imagery.
 NAIP, June 2016 - September 2016

 Roads.
 U.S.
 Census
 Bureau,
 2016

 Names.
 ....GNIS,
 1980

 Hydrography.
 National
 Hydrography
 Dataset,
 2099

 Boundaries.
 ....Multiple
 sources;
 see
 metadata
 file
 2017 2018

 Public
 Land
 Survey
 System.
 BLM,
 2019

 Wetlands.
 .....FWS
 National
 Wetlands
 Inventory
 1981