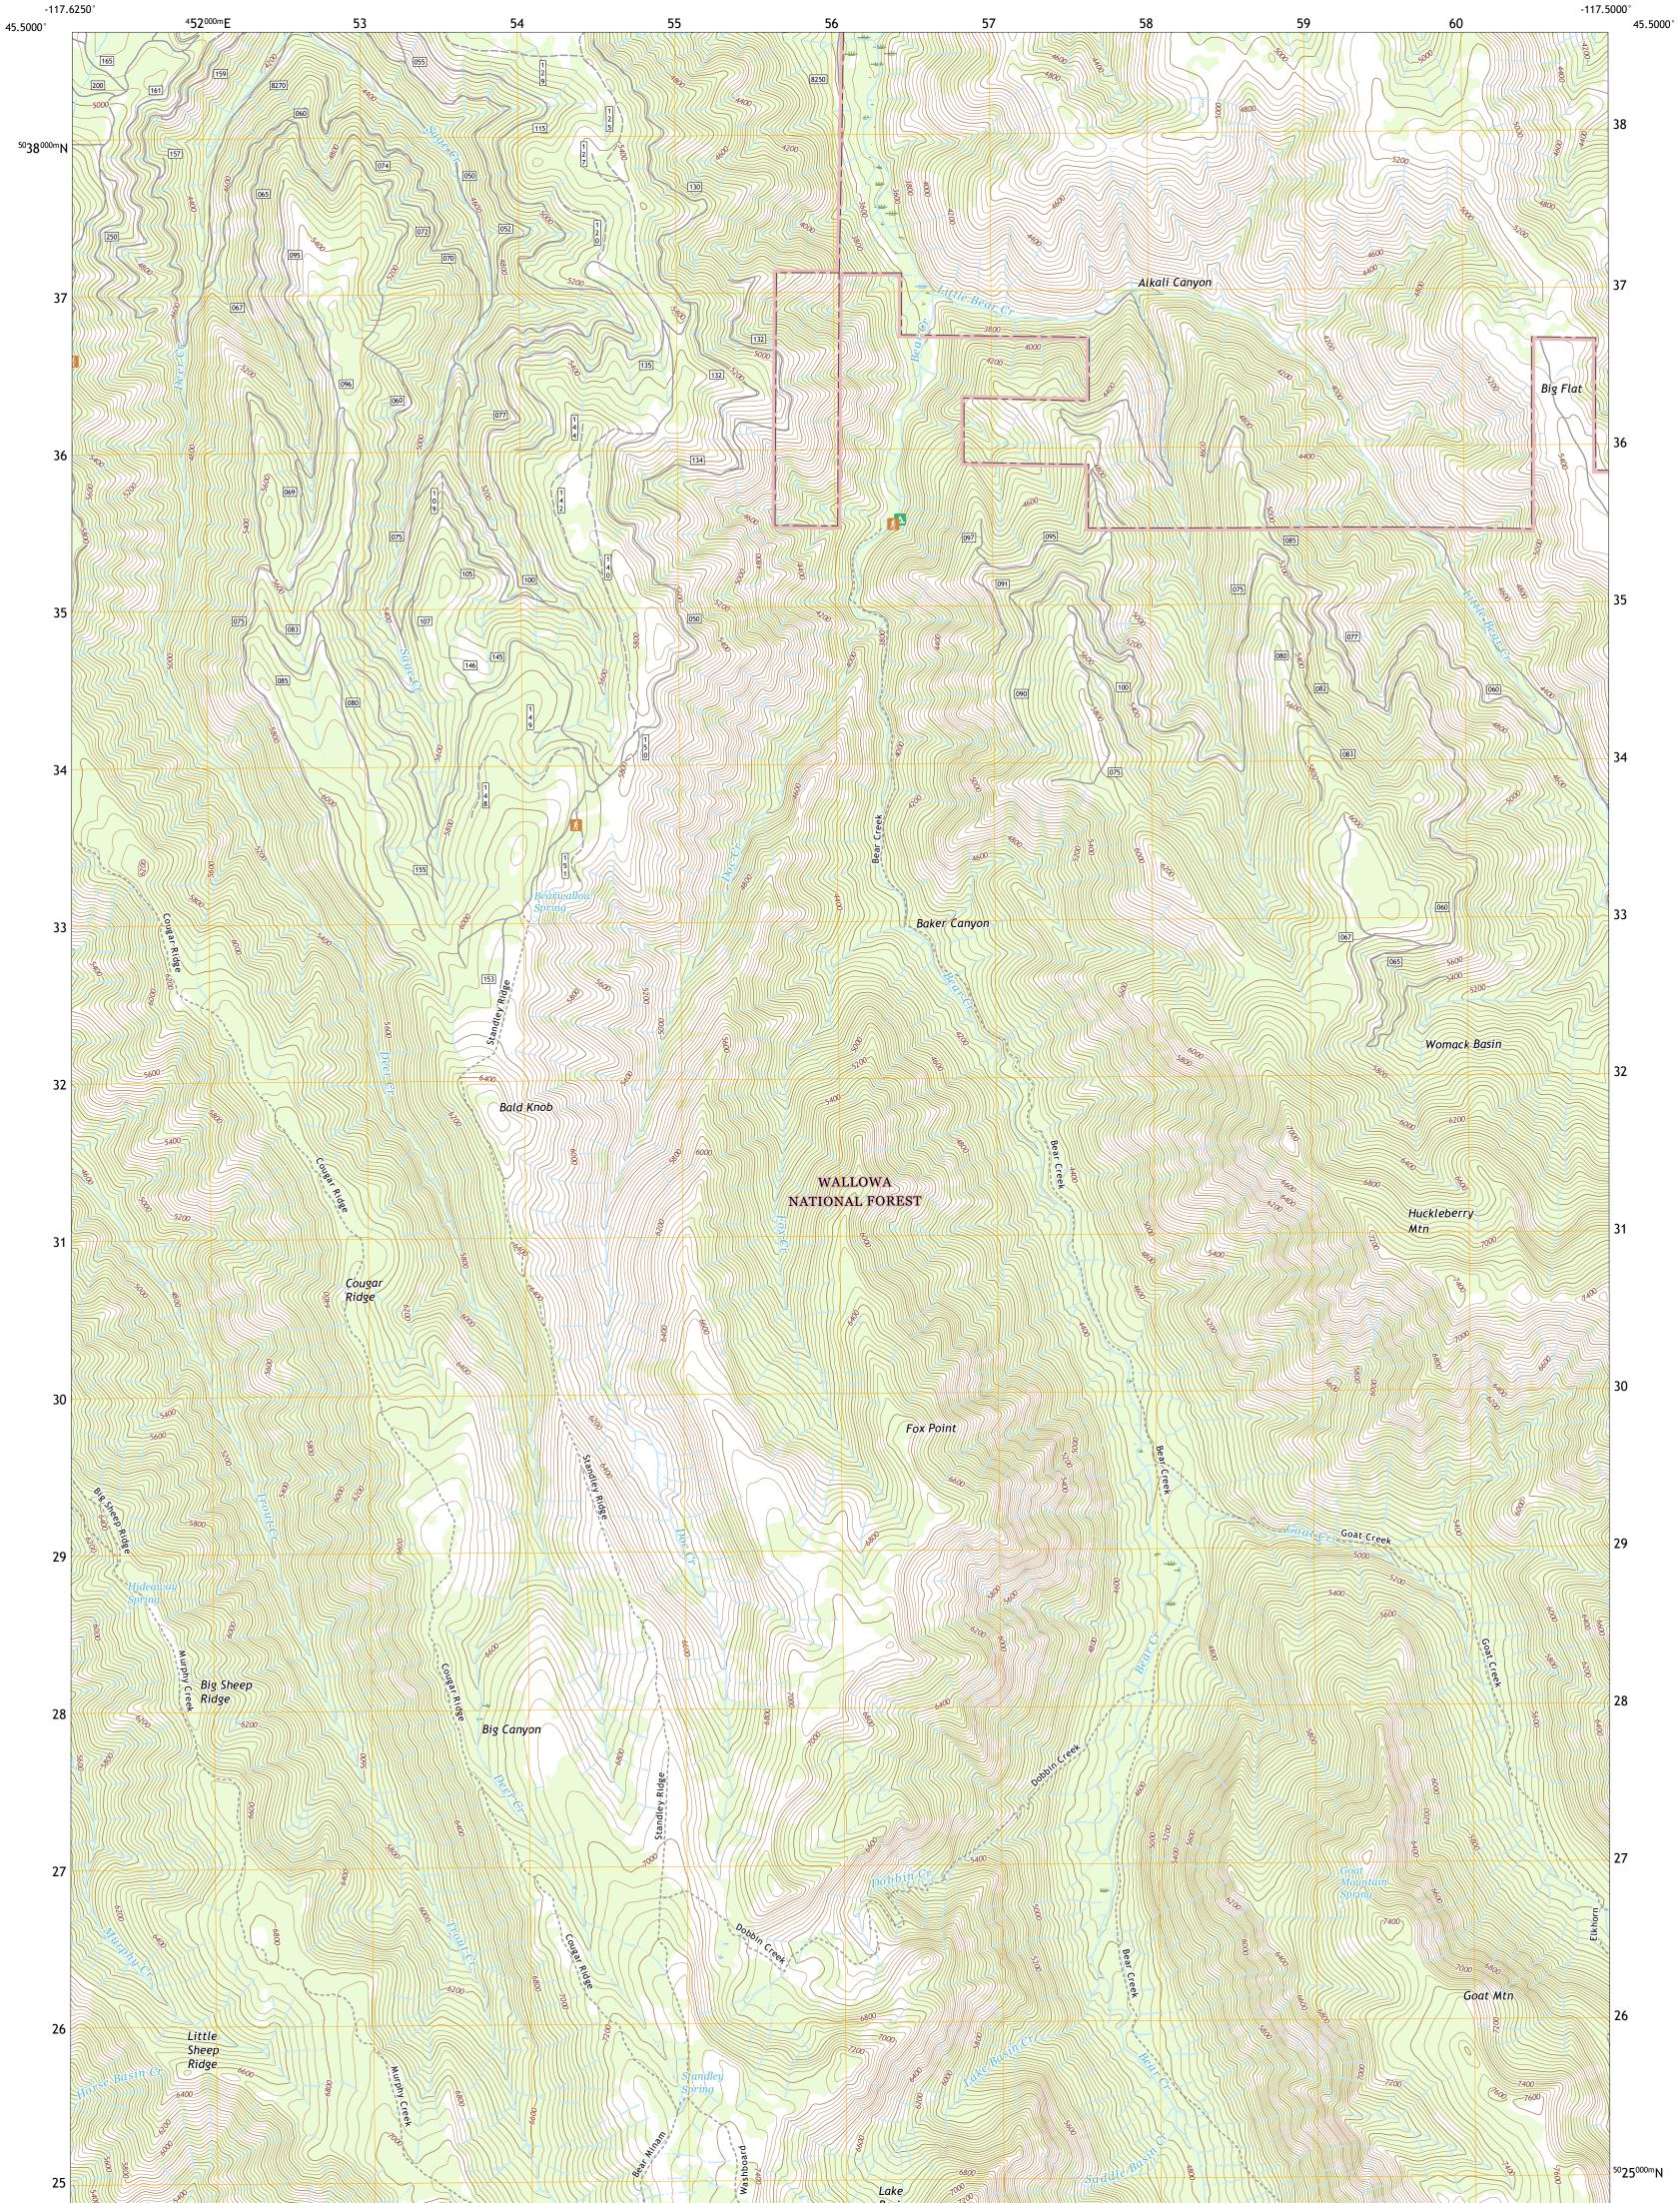

The National Map US Topo

USS SPACE

FOX POINT QUADRANGLE OREGON - WALLOWA COUNTY 7.5-MINUTE SERIES

Produced by the United States Geological Survey North American Datum of 1983 (NAD83) World Geodetic System of 1984 (WGS84). Projection and 1 000-meter grid:Universal Transverse Mercator, Zone 11T This map is not a legal document. Boundaries may be generalized for this map scale. Private lands within government reservations may not be shown. Obtain permission before entering private lands.