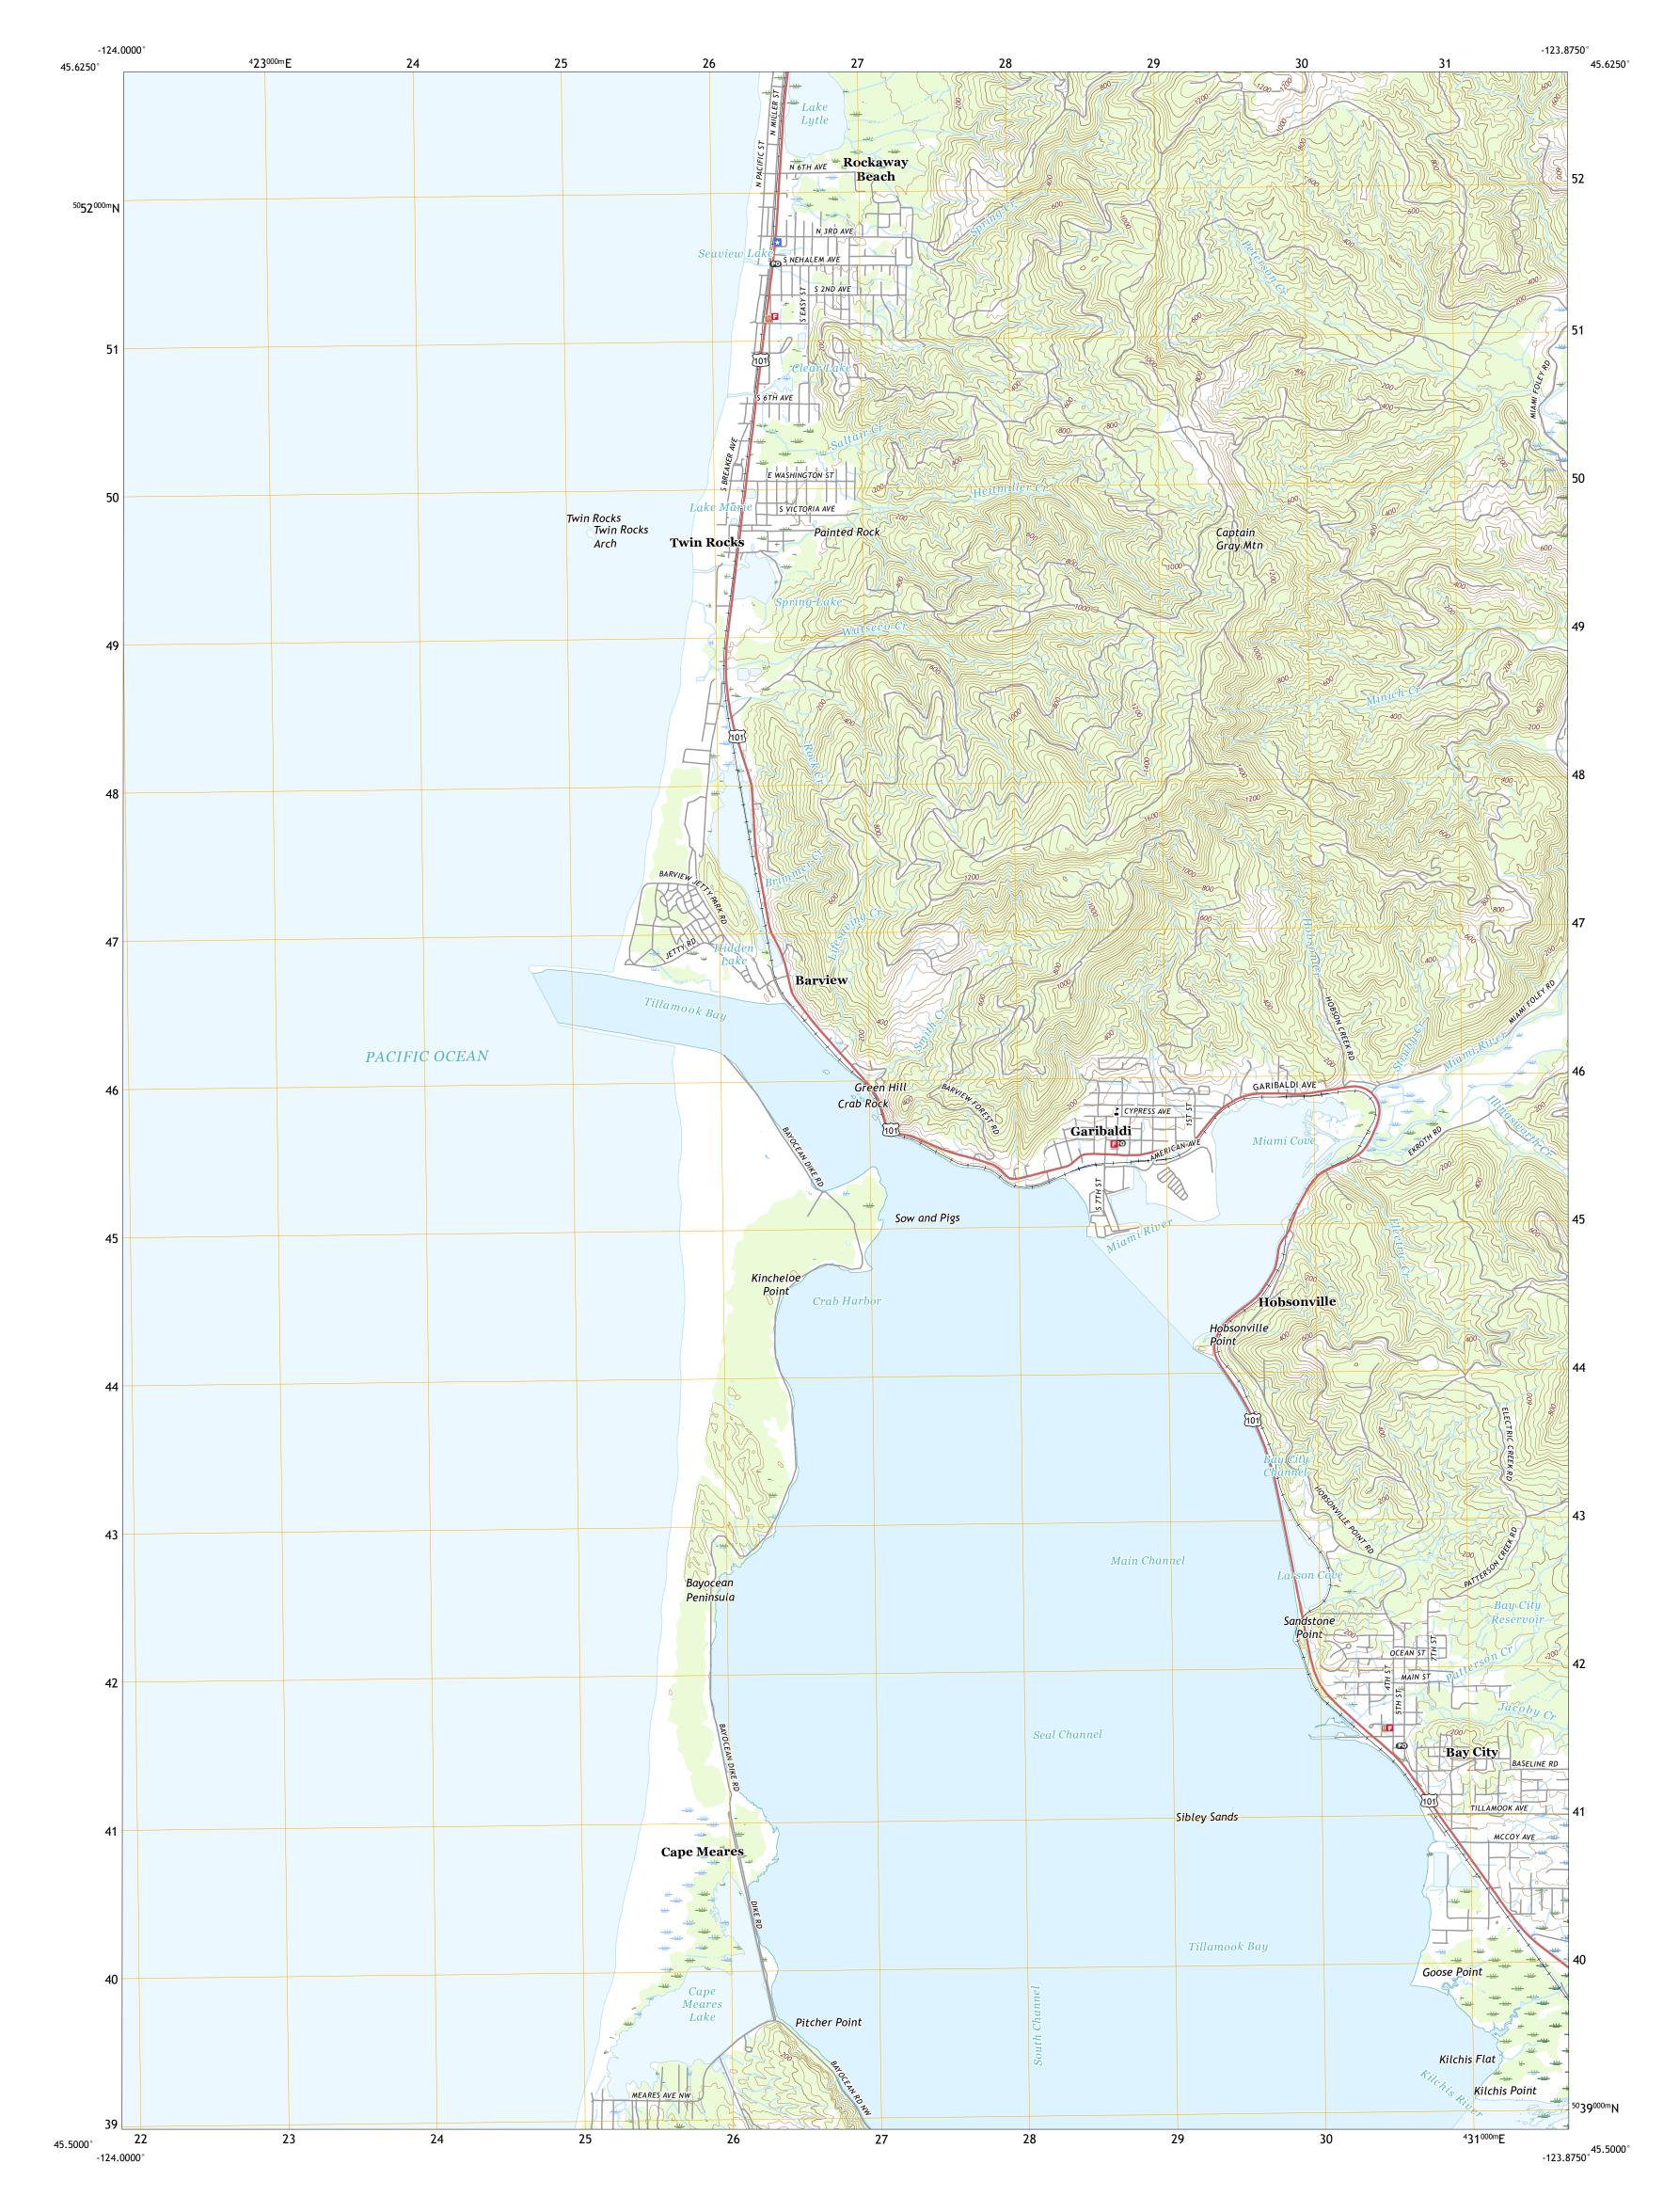

GARIBALDI QUADRANGLE OREGON - TILLAMOOK COUNTY 7.5-MINUTE SERIES



Produced by the United States Geological Survey North American Datum of 1983 (NAD83) World Geodetic System of 1984 (WGS84). Projection and 1 000-meter grid:Universal Transverse Mercator, Zone 10T This map is not a legal document. Boundaries may be generalized for this map scale. Private lands within government reservations may not be shown. Obtain permission before entering private lands.

Imagery......NAIP, June 2016 - September 2016 Roads.......NAIP, June 2016 - September 2016 Names.......GNIS, 1980 - 2019 Hydrography......GNIS, 1980 - 2019 Contours.....National Hydrography Dataset, 1899 - 2019 Contours.....National Elevation Dataset, 2009 - 2012 Boundaries......Multiple sources; see metadata file 2018 Public Land Survey System......BLM, 2019 Wetlands......FWS National Wetlands Invento