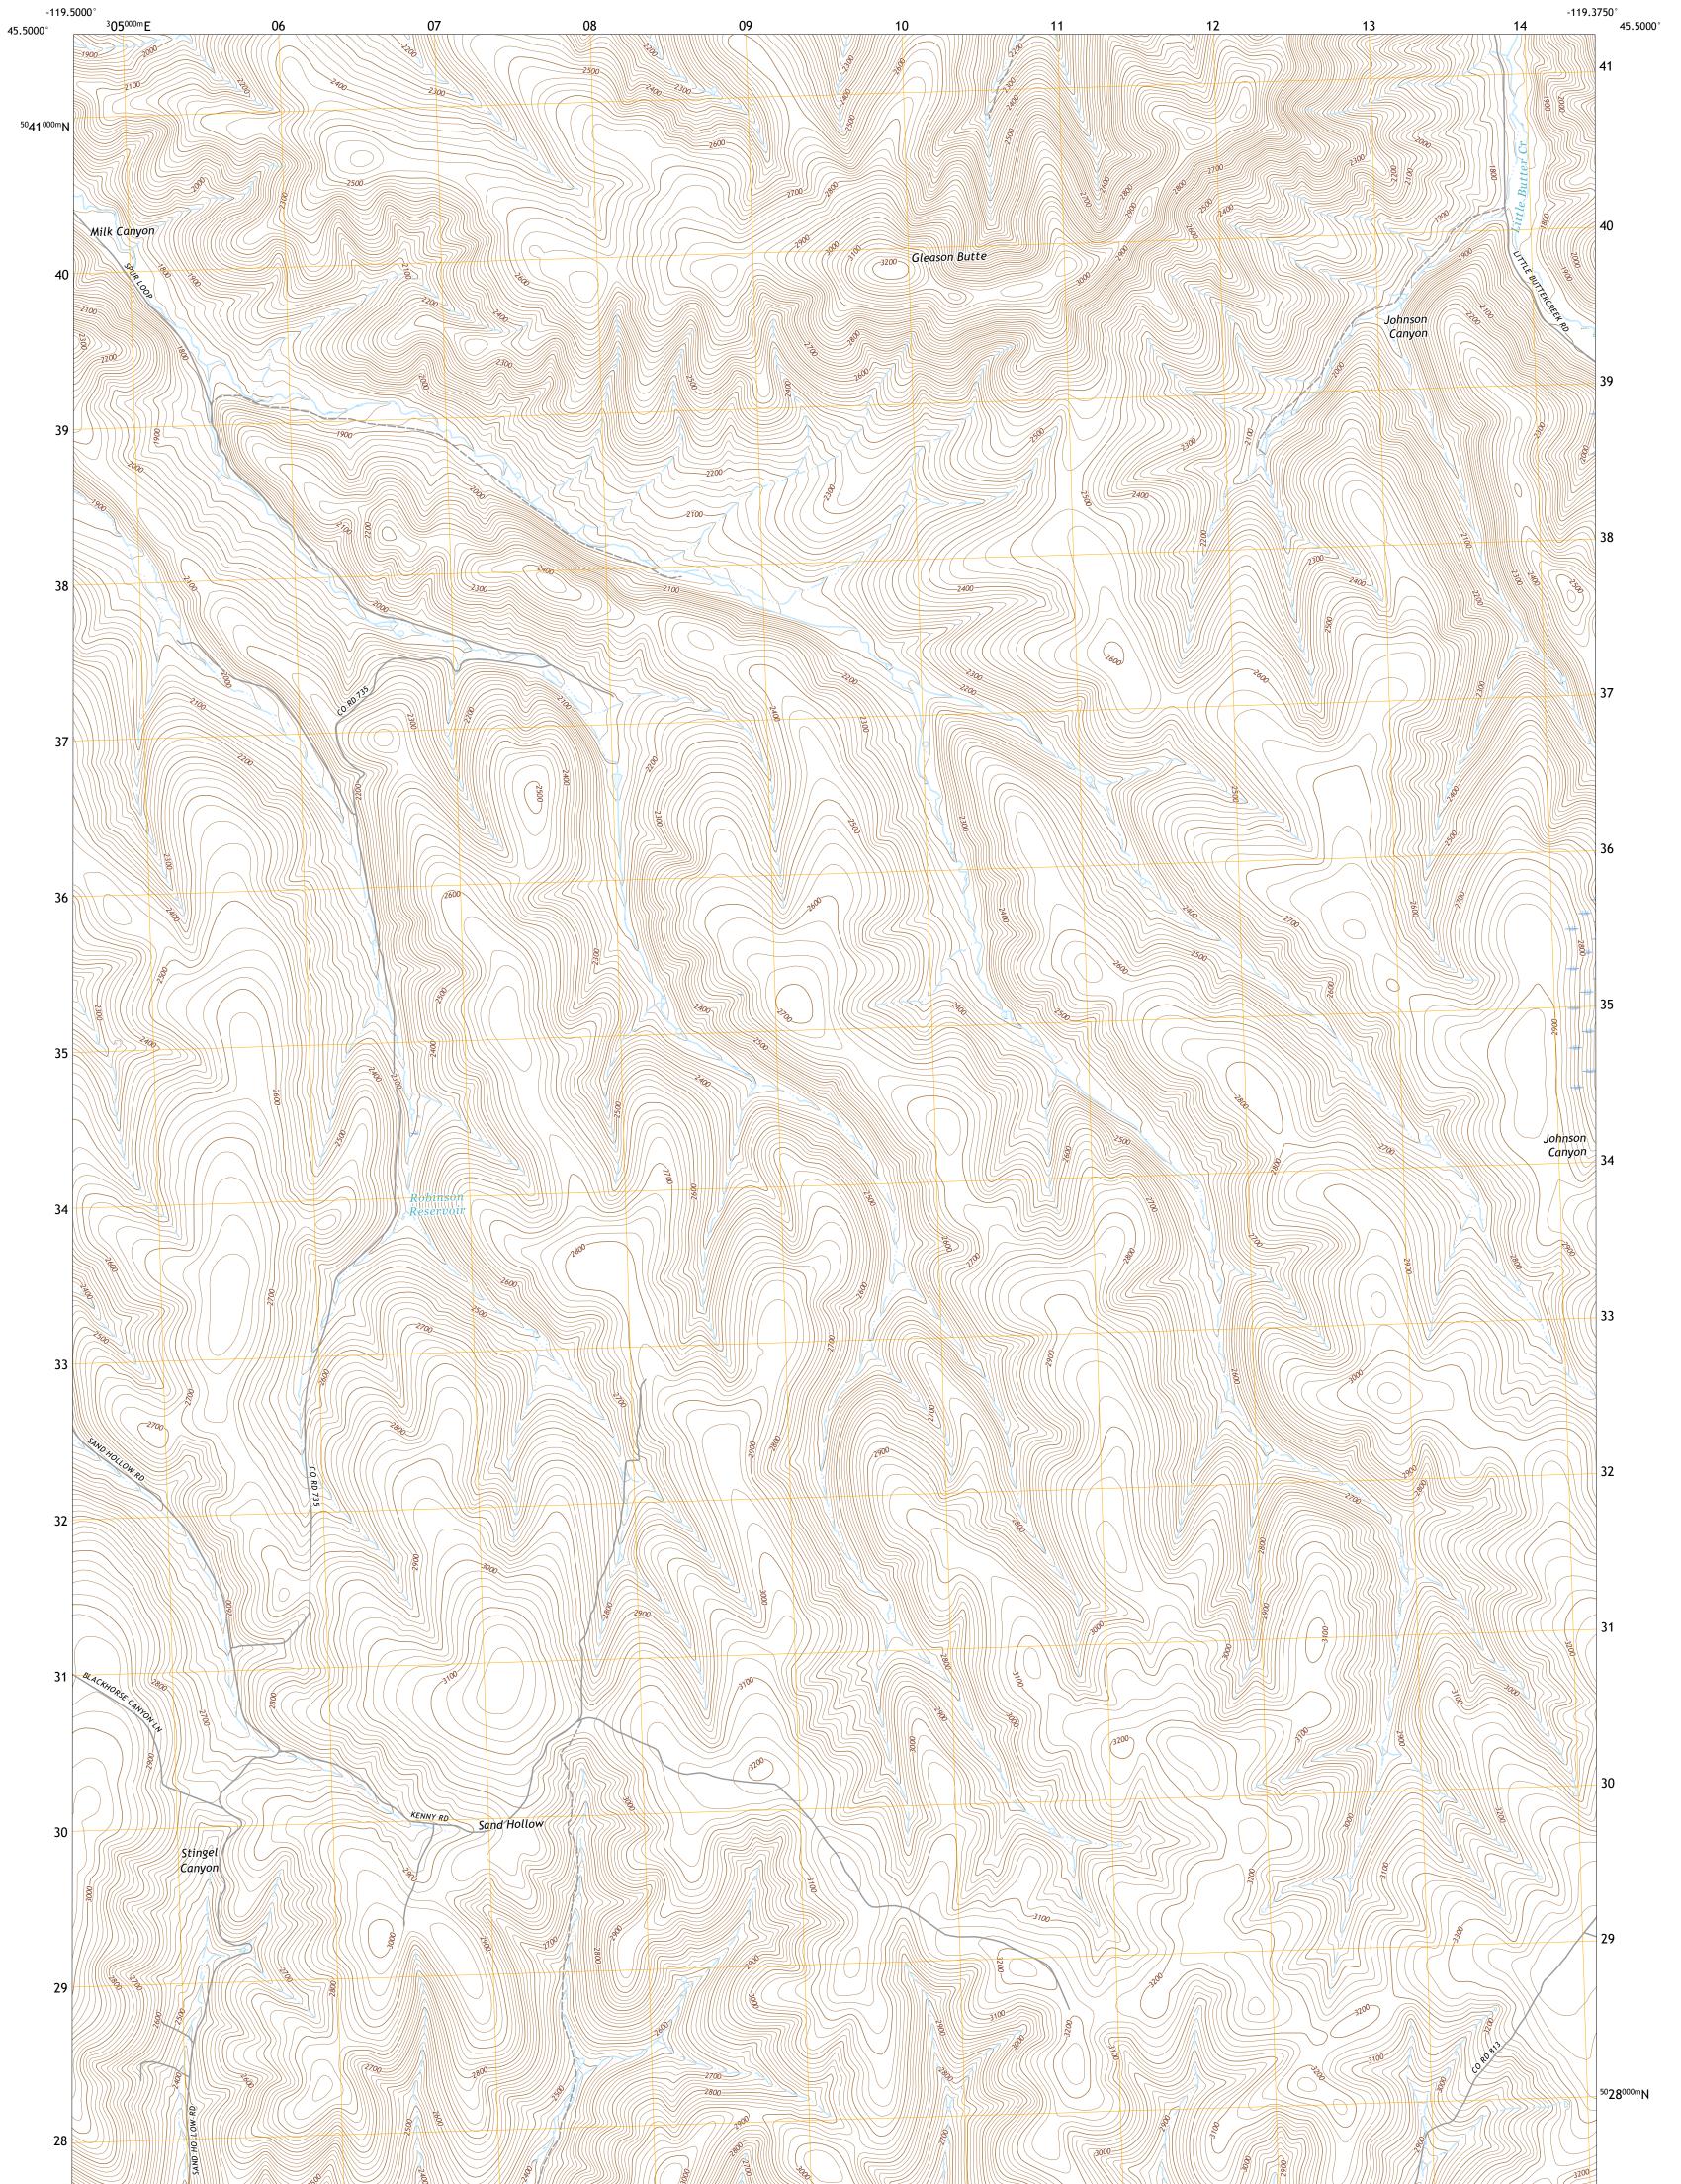

GLEASON BUTTE QUADRANGLE OREGON - MORROW COUNTY 7.5-MINUTE SERIES

**Produced by the United States Geological Survey** North American Datum of 1983 (NAD83) World Geodetic System of 1984 (WGS84). Projection and 1 000-meter grid:Universal Transverse Mercator, Zone 11T This map is not a legal document. Boundaries may be generalized for this map scale. Private lands within government reservations may not be shown. Obtain permission before entering private lands.

 Imagery.
 NAIP, July 2016 - September 2016

 Roads.
 U.S.
 Census
 Bureau,
 2016

 Names.
 .....GNIS,
 1980

 Hydrography.
 National
 Hydrography
 Dataset,
 1899
 2019

 Contours.
 .....National
 Elevation
 Dataset,
 2000

 Boundaries.
 .....Multiple
 sources;
 see
 metadata
 file
 2017
 2018

 Public
 Land
 Survey
 System
 BLM,
 2019

 Wetlands.
 ......FWS
 National
 Wetlands
 Inventory
 1981