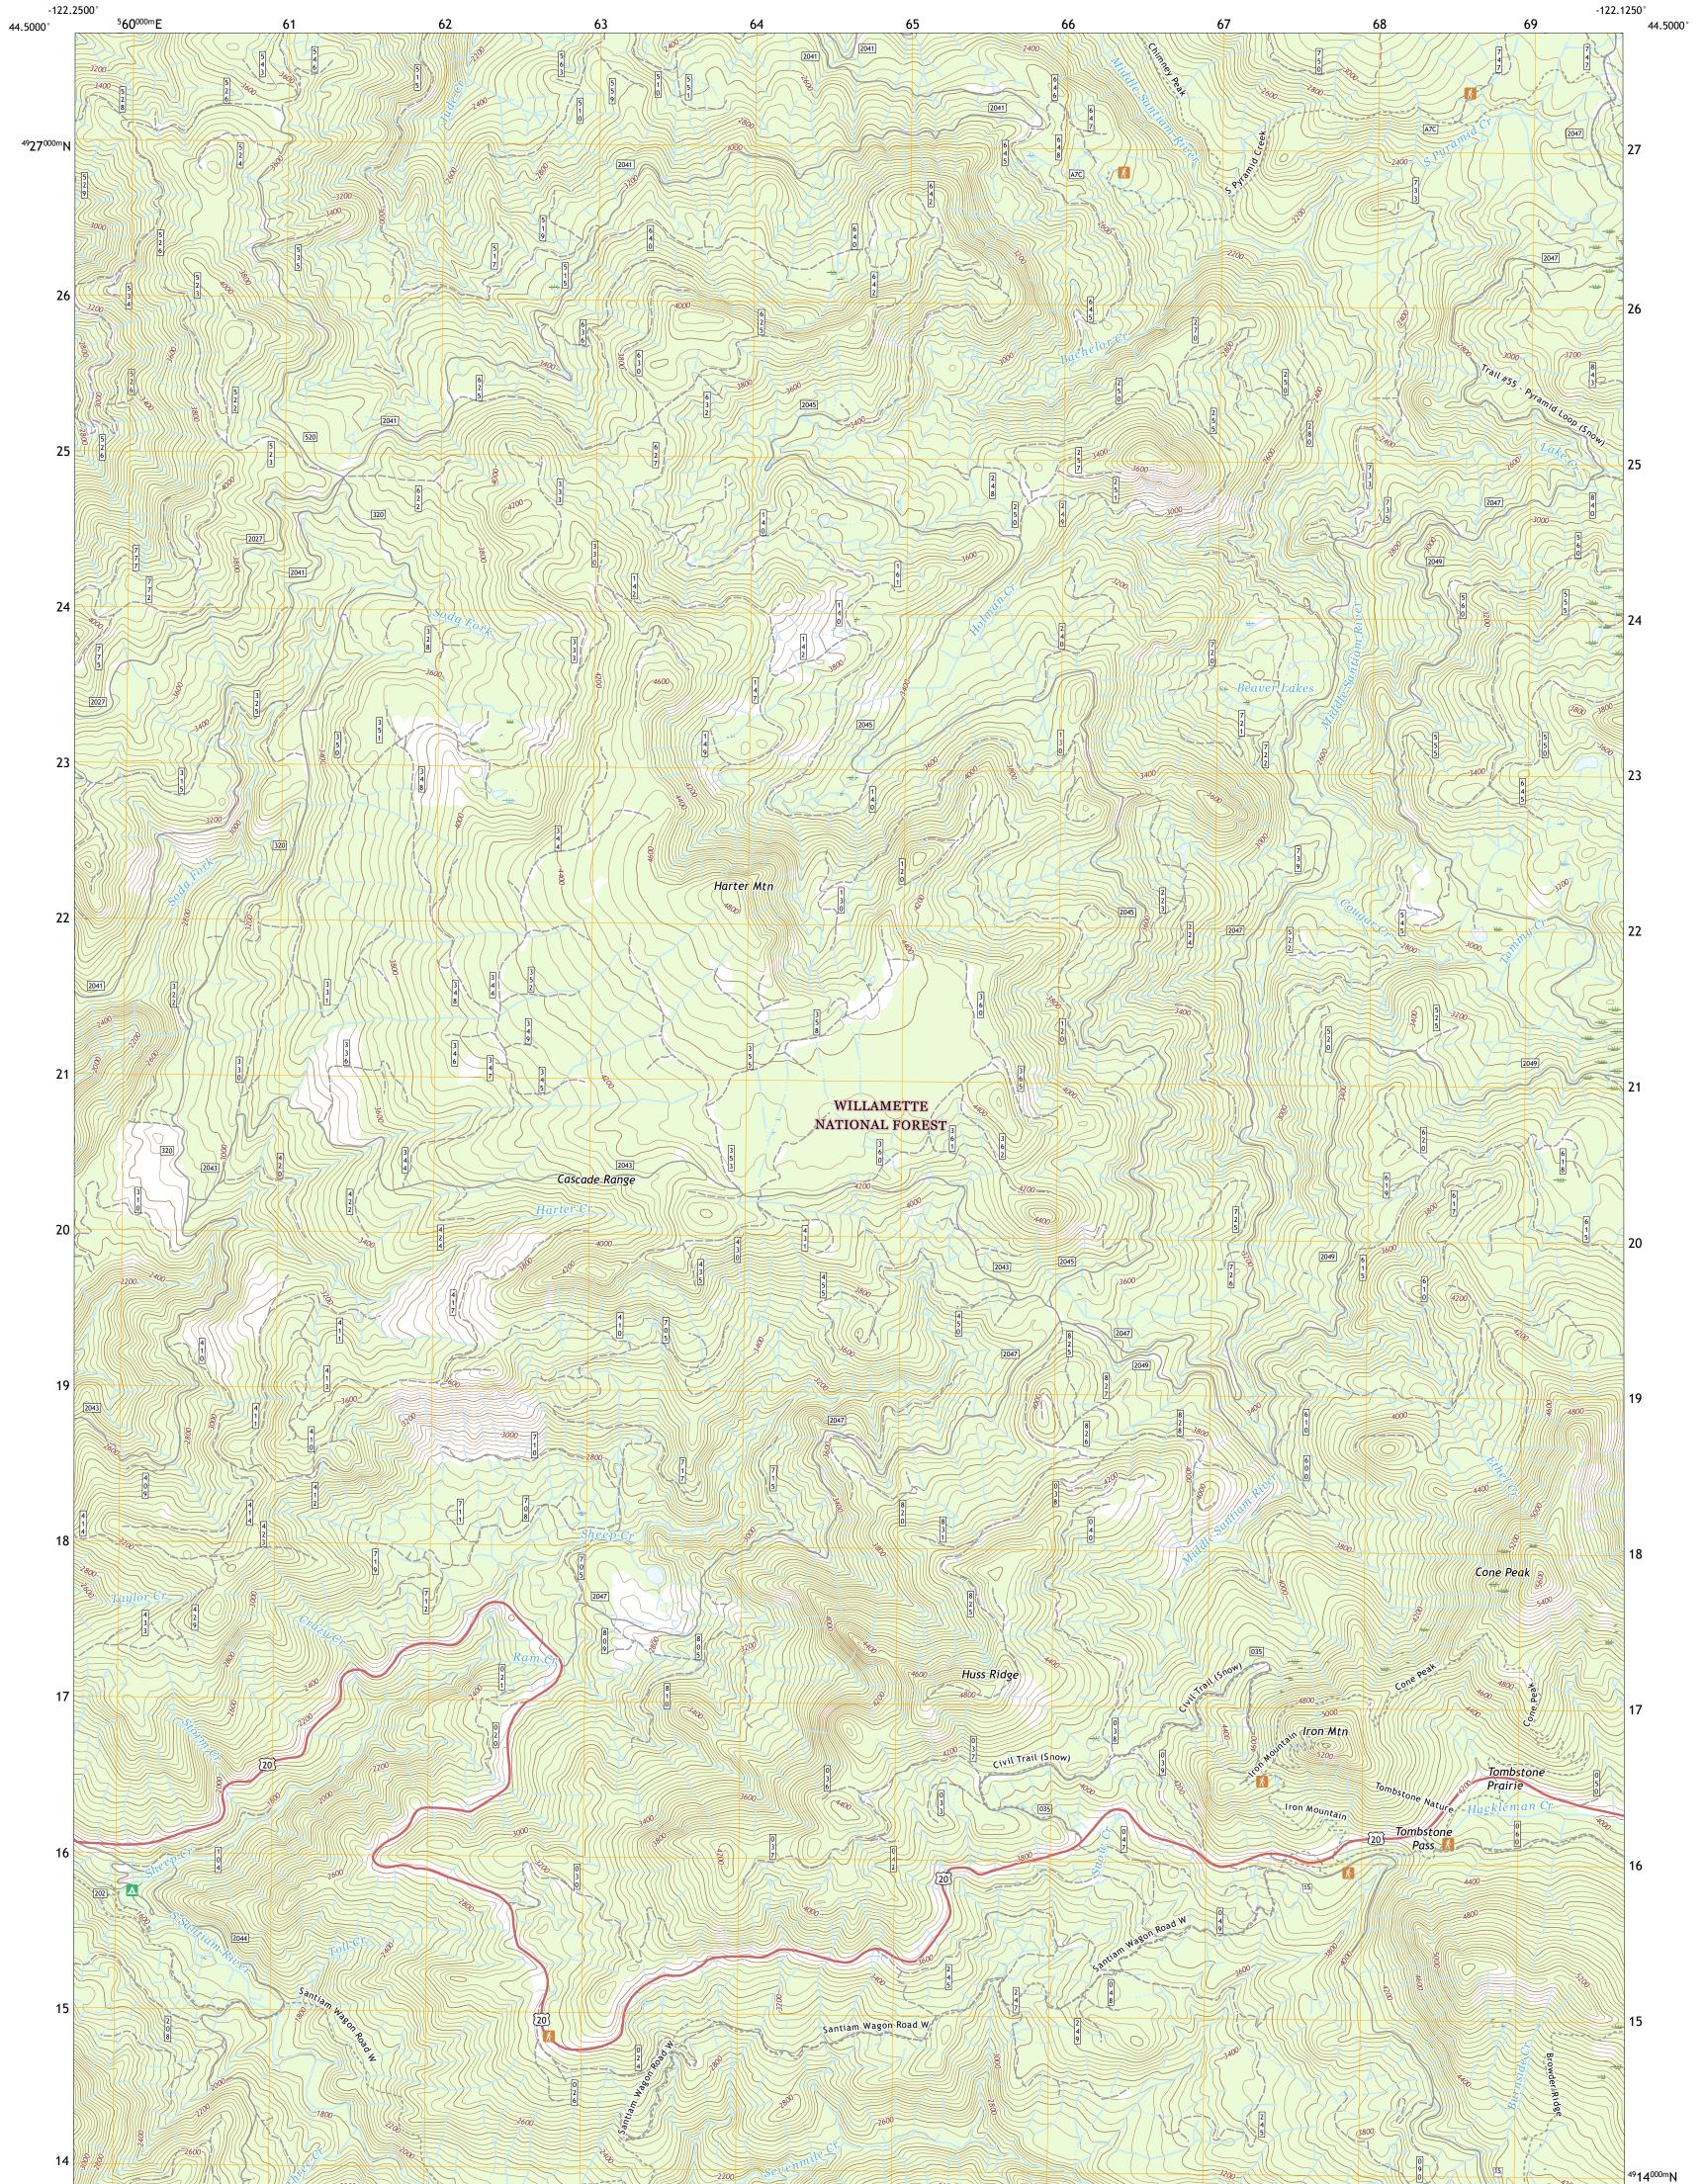

The National Map US Topo

HARTER MOUNTAIN QUADRANGLE OREGON - LINN COUNTY 7.5-MINUTE SERIES

**Produced by the United States Geological Survey** North American Datum of 1983 (NAD83) World Geodetic System of 1984 (WGS84). Projection and 1 000-meter grid:Universal Transverse Mercator, Zone 10T This map is not a legal document. Boundaries may be generalized for this map scale. Private lands within government reservations may not be shown. Obtain permission before entering private lands.

Imagery......NAIP, June 2016 - September 2016 Roads......U.S. Census Bureau, Not Available Roads within US Forest Service Lands.......FSTopo Data with limited Forest Service updates, 2014 Names......GNIS, 1979 - 2019 Hydrography......GNIS, 1979 - 2019 Hydrography.....National Hydrography Dataset, 1899 - 2020 Contours.....National Elevation Dataset, 1999 Boundaries.....Multiple sources; see metadata file 2019 Public Land Survey System.......BLM, 2019 Wetlands......FWS National Wetlands Inventory 1982