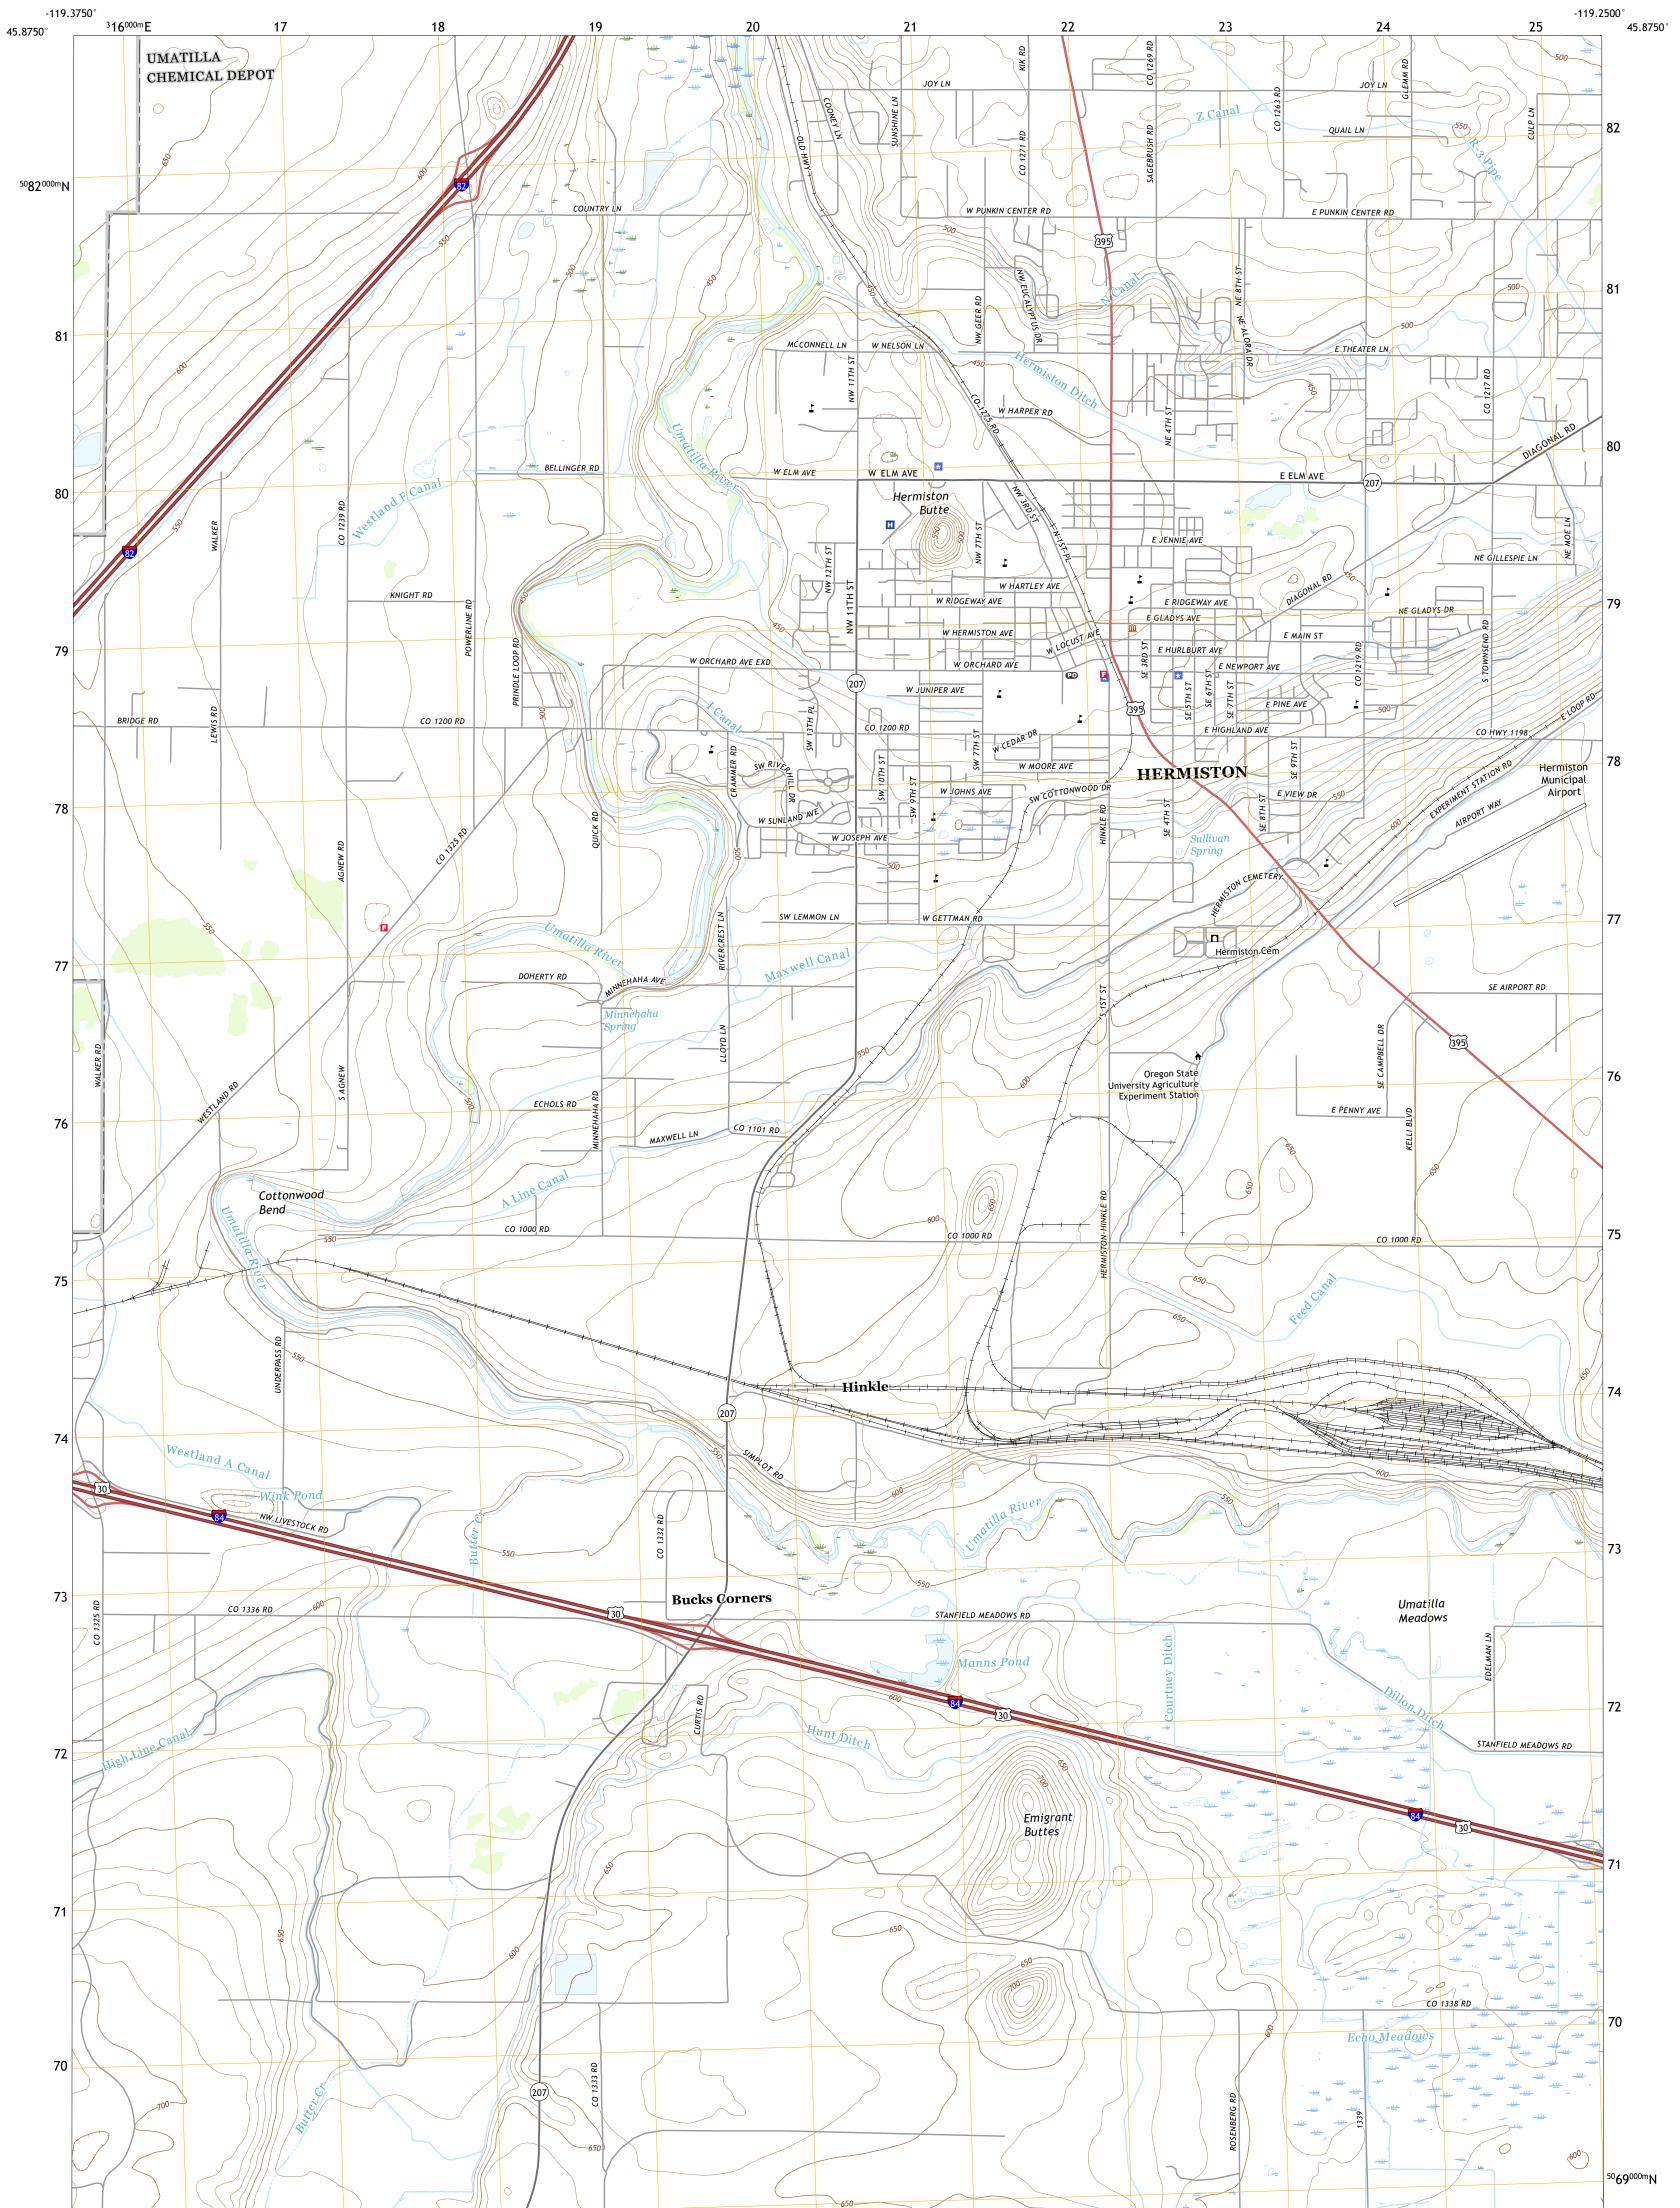

HERMISTON QUADRANGLE OREGON - UMATILLA COUNTY 7.5-MINUTE SERIES

Produced by the United States Geological Survey North American Datum of 1983 (NAD83) World Geodetic System of 1984 (WGS84). Projection and 1 000-meter grid:Universal Transverse Mercator, Zone 11T This map is not a legal document. Boundaries may be generalized for this map scale. Private lands within government reservations may not be shown. Obtain permission before entering private lands.

Imagery.NAIP, July 2016 - September 2016Roads.U.S. Census Bureau, 2016Names.GNIS, 1980 - 2019Hydrography.National Hydrography Dataset, 1899 - 2019Contours.National Elevation Dataset, 2000 - 2012Boundaries.Multiple sources; see metadata file 2017 - 2018Public Land Survey System.BLM, 2019Wetlands.FWSNational WetlandsInventory1981

NSN. 7643016390005 NGA REF NO. USGSX24K20189

State Route