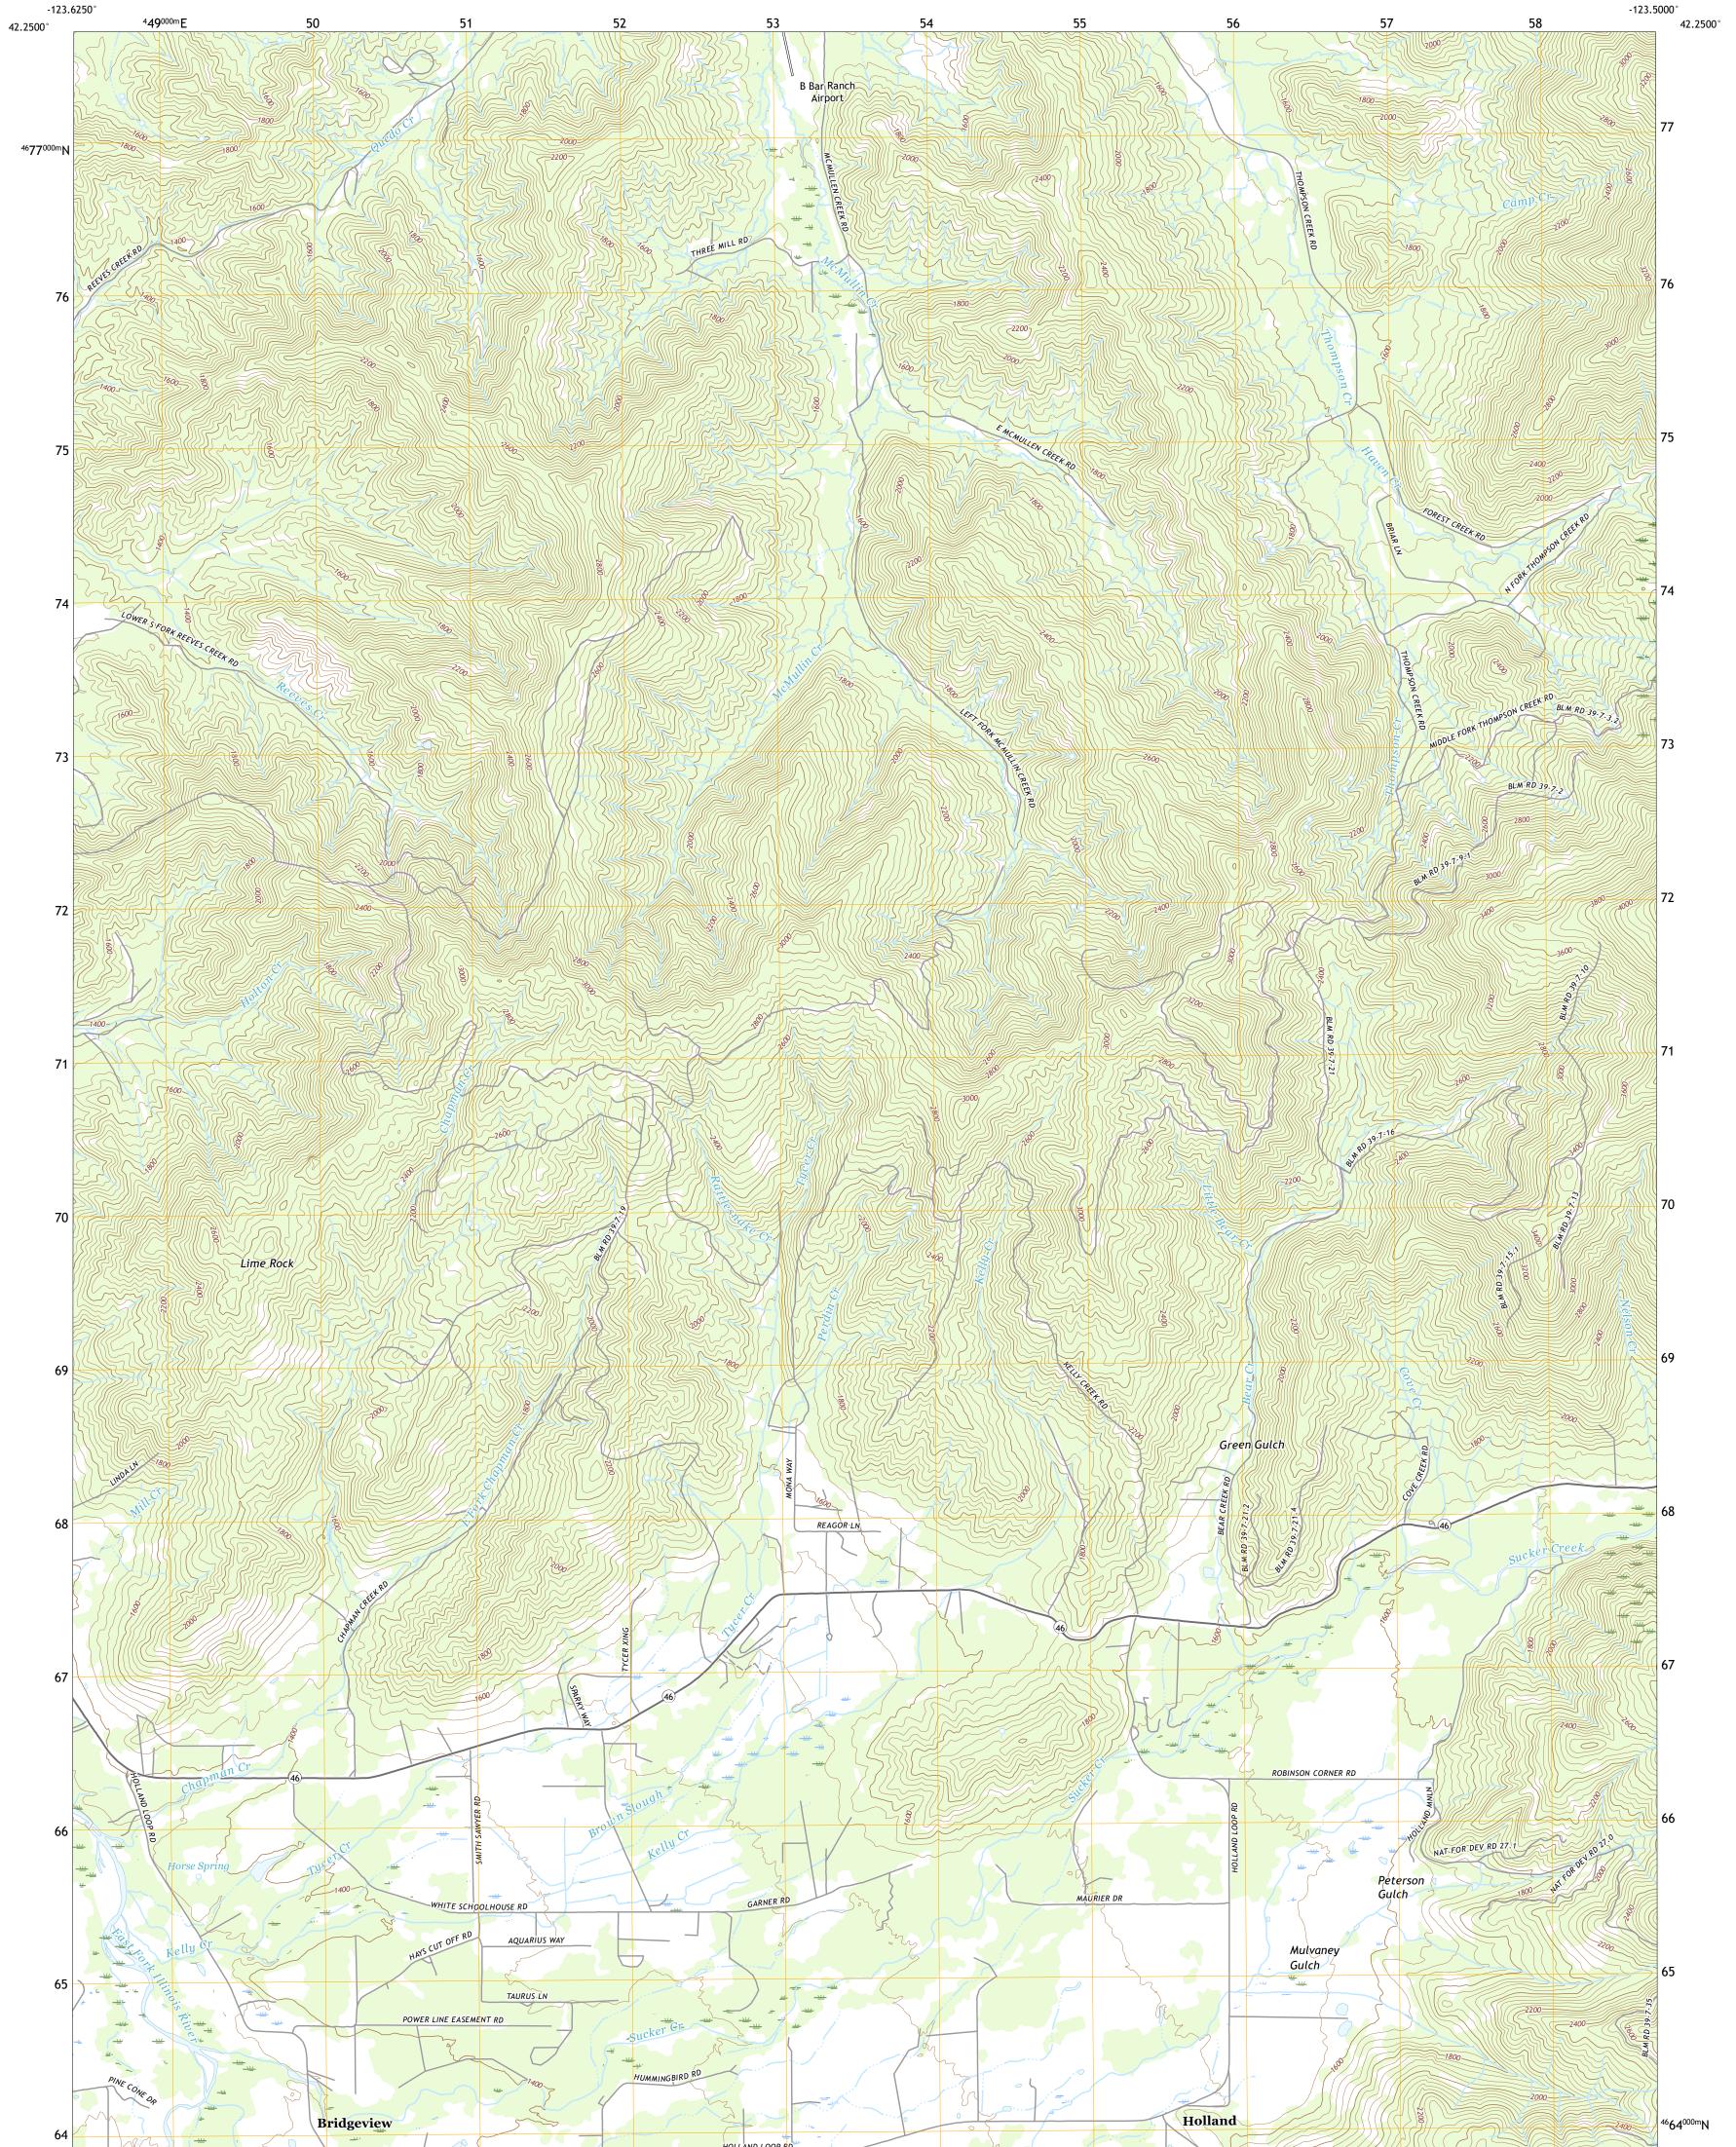

HOLLAND QUADRANGLE OREGON - JOSEPHINE COUNTY 7.5-MINUTE SERIES

**Produced by the United States Geological Survey** North American Datum of 1983 (NAD83) World Geodetic System of 1984 (WGS84). Projection and 1 000-meter grid:Universal Transverse Mercator, Zone 10T This map is not a legal document. Boundaries may be generalized for this map scale. Private lands within government reservations may not be shown. Obtain permission before entering private lands.

Imagery......NAIP, June 2016 - September 2016 Roads.......NAIP, June 2016 - September 2016 Names.......GNIS, 1980 - 2014 Hydrography......GNIS, 1980 - 2014 Contours.....National Hydrography Dataset, 1899 - 2020 Contours.....National Elevation Dataset, 2000 - 2013 Boundaries.....Multiple sources; see metadata file 2017 - 2018 Public Land Survey System......BLM, 2019 Wetlands......BLM, 2005