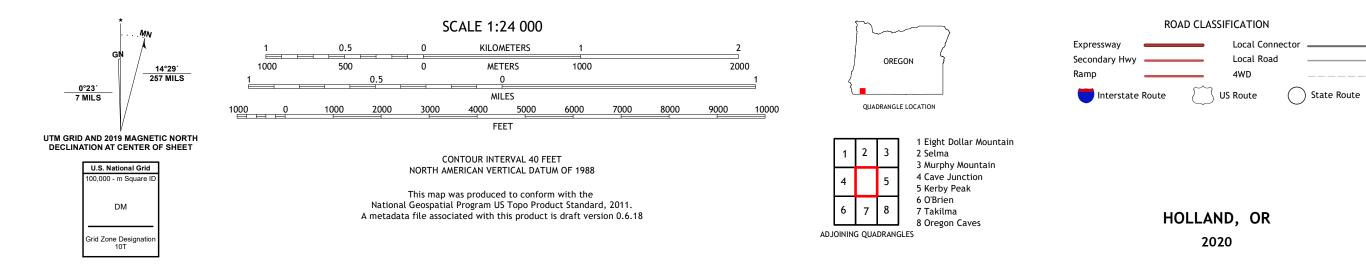

HOLLAND QUADRANGLE OREGON - JOSEPHINE COUNTY 7.5-MINUTE SERIES

**Produced by the United States Geological Survey** North American Datum of 1983 (NAD83) World Geodetic System of 1984 (WGS84). Projection and 1 000-meter grid:Universal Transverse Mercator, Zone 10T This map is not a legal document. Boundaries may be generalized for this map scale. Private lands within government reservations may not be shown. Obtain permission before entering private lands.