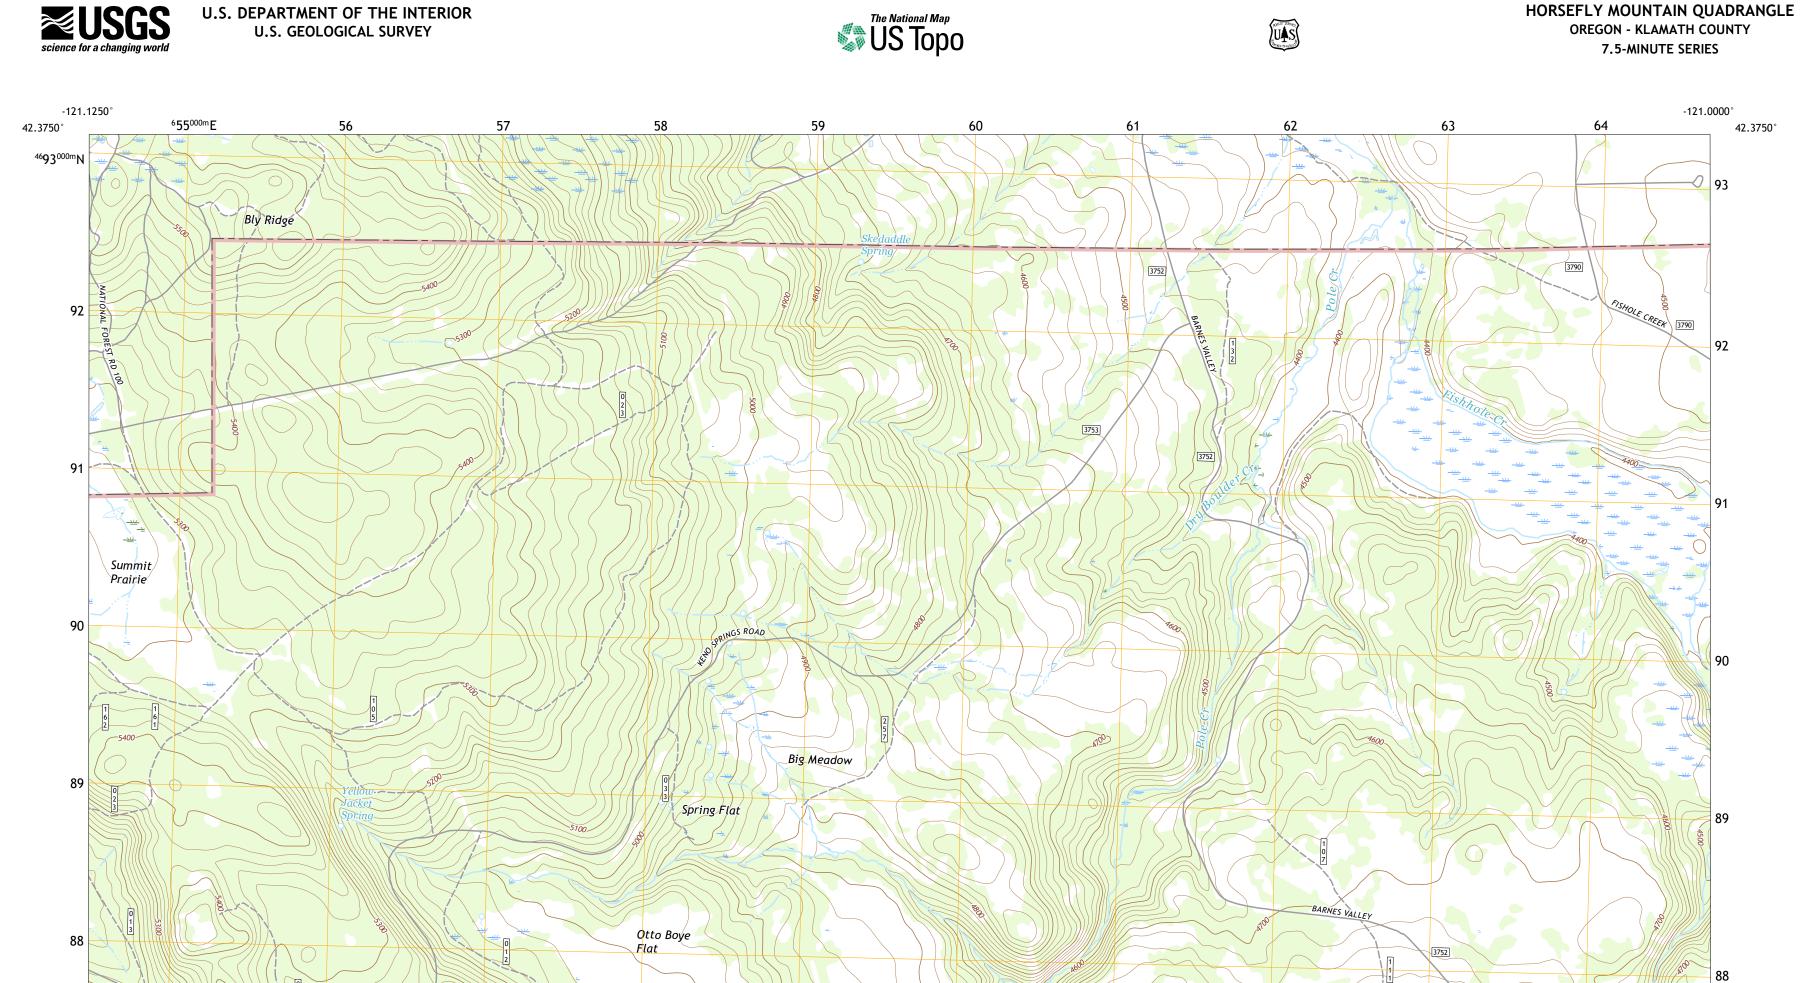

U.S. DEPARTMENT OF THE INTERIOR U.S. GEOLOGICAL SURVEY

UTS STRIKE

HORSEFLY MOUNTAIN QUADRANGLE OREGON - KLAMATH COUNTY

**Produced by the United States Geological Survey** North American Datum of 1983 (NAD83) World Geodetic System of 1984 (WGS84). Projection and 1 000-meter grid:Universal Transverse Mercator, Zone 10T This map is not a legal document. Boundaries may be generalized for this map scale. Private lands within government reservations may not be shown. Obtain permission before entering private lands.