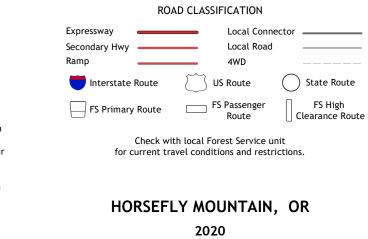

U.S. DEPARTMENT OF THE INTERIOR U.S. GEOLOGICAL SURVEY



UTS STRIKE

HORSEFLY MOUNTAIN QUADRANGLE OREGON - KLAMATH COUNTY





**Produced by the United States Geological Survey** North American Datum of 1983 (NAD83) World Geodetic System of 1984 (WGS84). Projection and 1 000-meter grid:Universal Transverse Mercator, Zone 10T This map is not a legal document. Boundaries may be generalized for this map scale. Private lands within government reservations may not be shown. Obtain permission before entering private lands.

.....NAIP, June 2016 - September 2016 Imagery.... Roads..... 





## NSN. 7 6 4 3 0 1 6 3 9 0 0 3 8 NGA REF NO. US GS X 2 4 K 2 1 1 0 9