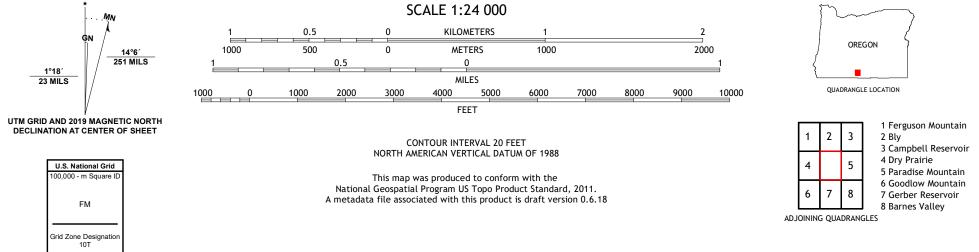

U.S. DEPARTMENT OF THE INTERIOR U.S. GEOLOGICAL SURVEY

UTS STRIKE

HORSEFLY MOUNTAIN QUADRANGLE OREGON - KLAMATH COUNTY

**Produced by the United States Geological Survey** North American Datum of 1983 (NAD83) World Geodetic System of 1984 (WGS84). Projection and 1 000-meter grid:Universal Transverse Mercator, Zone 10T This map is not a legal document. Boundaries may be generalized for this map scale. Private lands within government reservations may not be shown. Obtain permission before entering private lands.