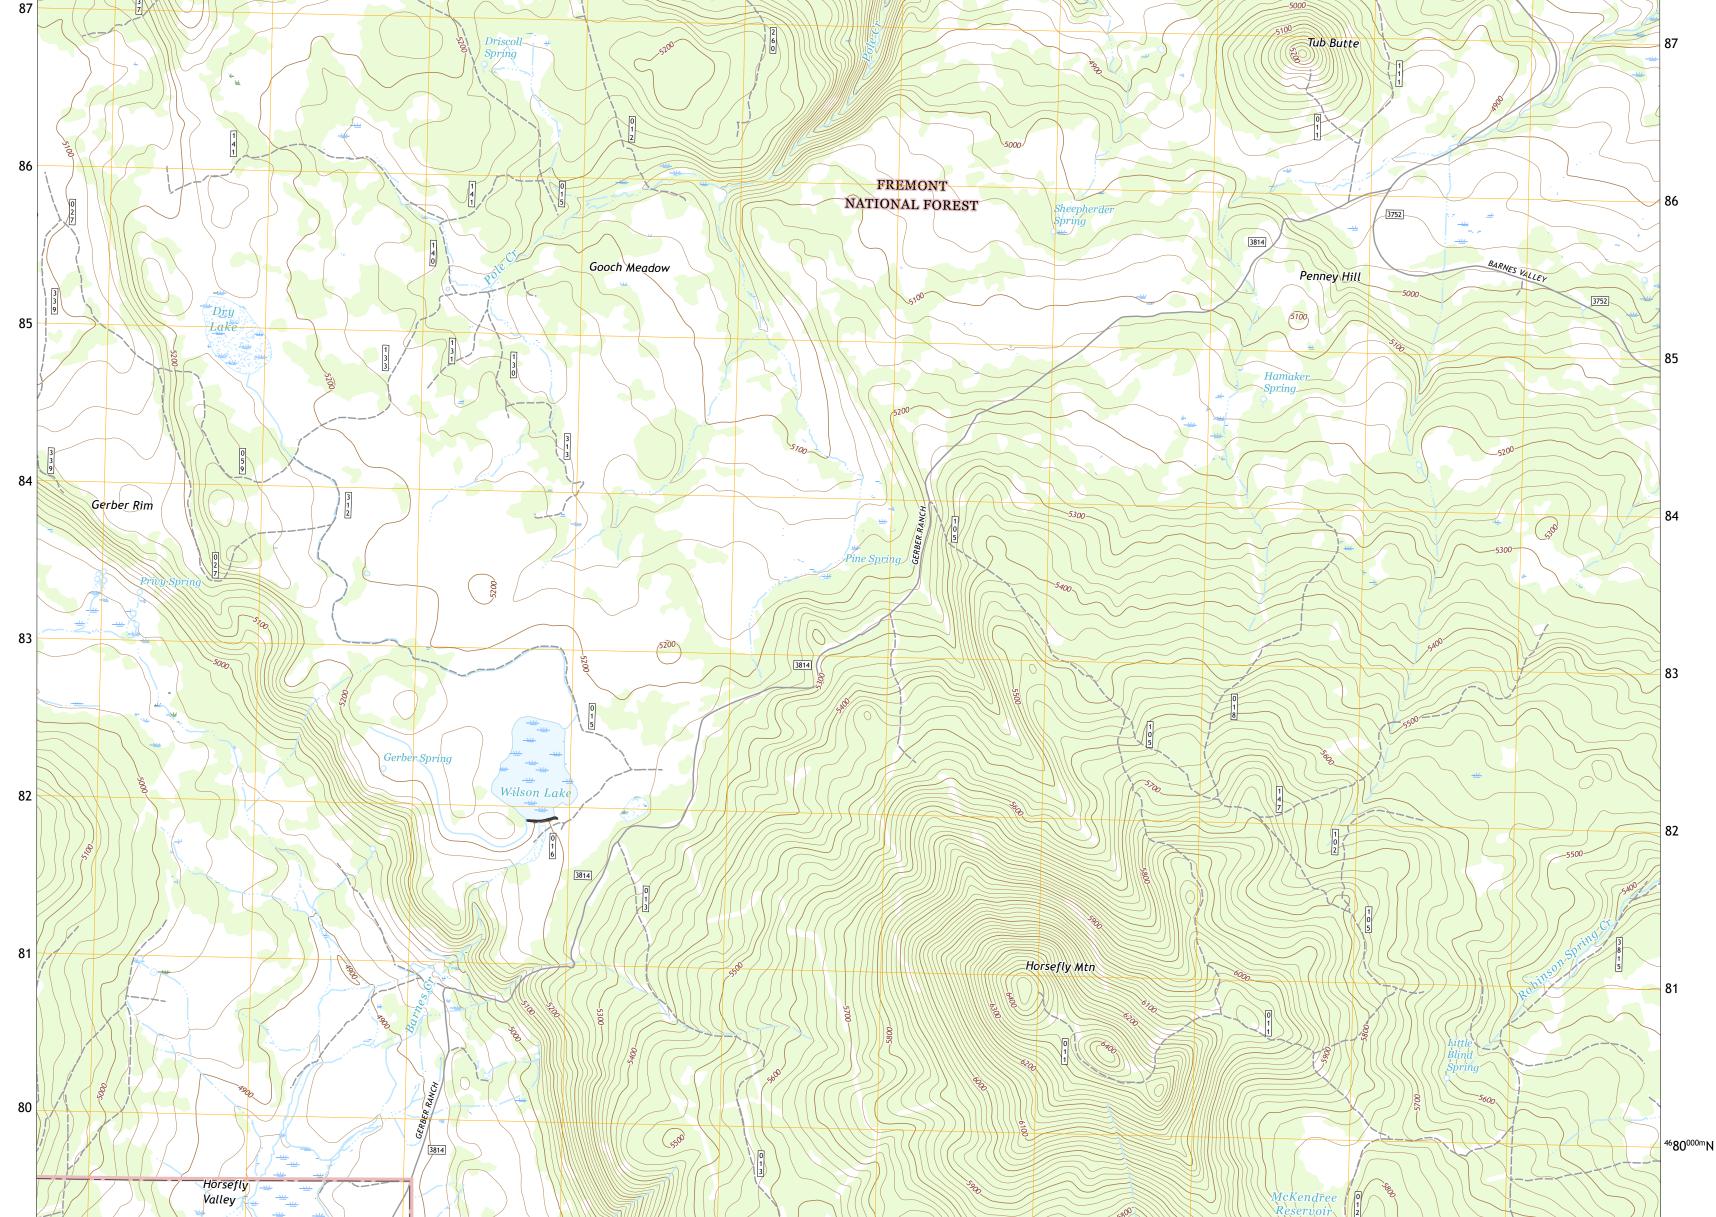

U.S. DEPARTMENT OF THE INTERIOR U.S. GEOLOGICAL SURVEY

UTS STRIKE

HORSEFLY MOUNTAIN QUADRANGLE OREGON - KLAMATH COUNTY

**Produced by the United States Geological Survey** North American Datum of 1983 (NAD83) World Geodetic System of 1984 (WGS84). Projection and 1 000-meter grid:Universal Transverse Mercator, Zone 10T This map is not a legal document. Boundaries may be generalized for this map scale. Private lands within government reservations may not be shown. Obtain permission before entering private lands.