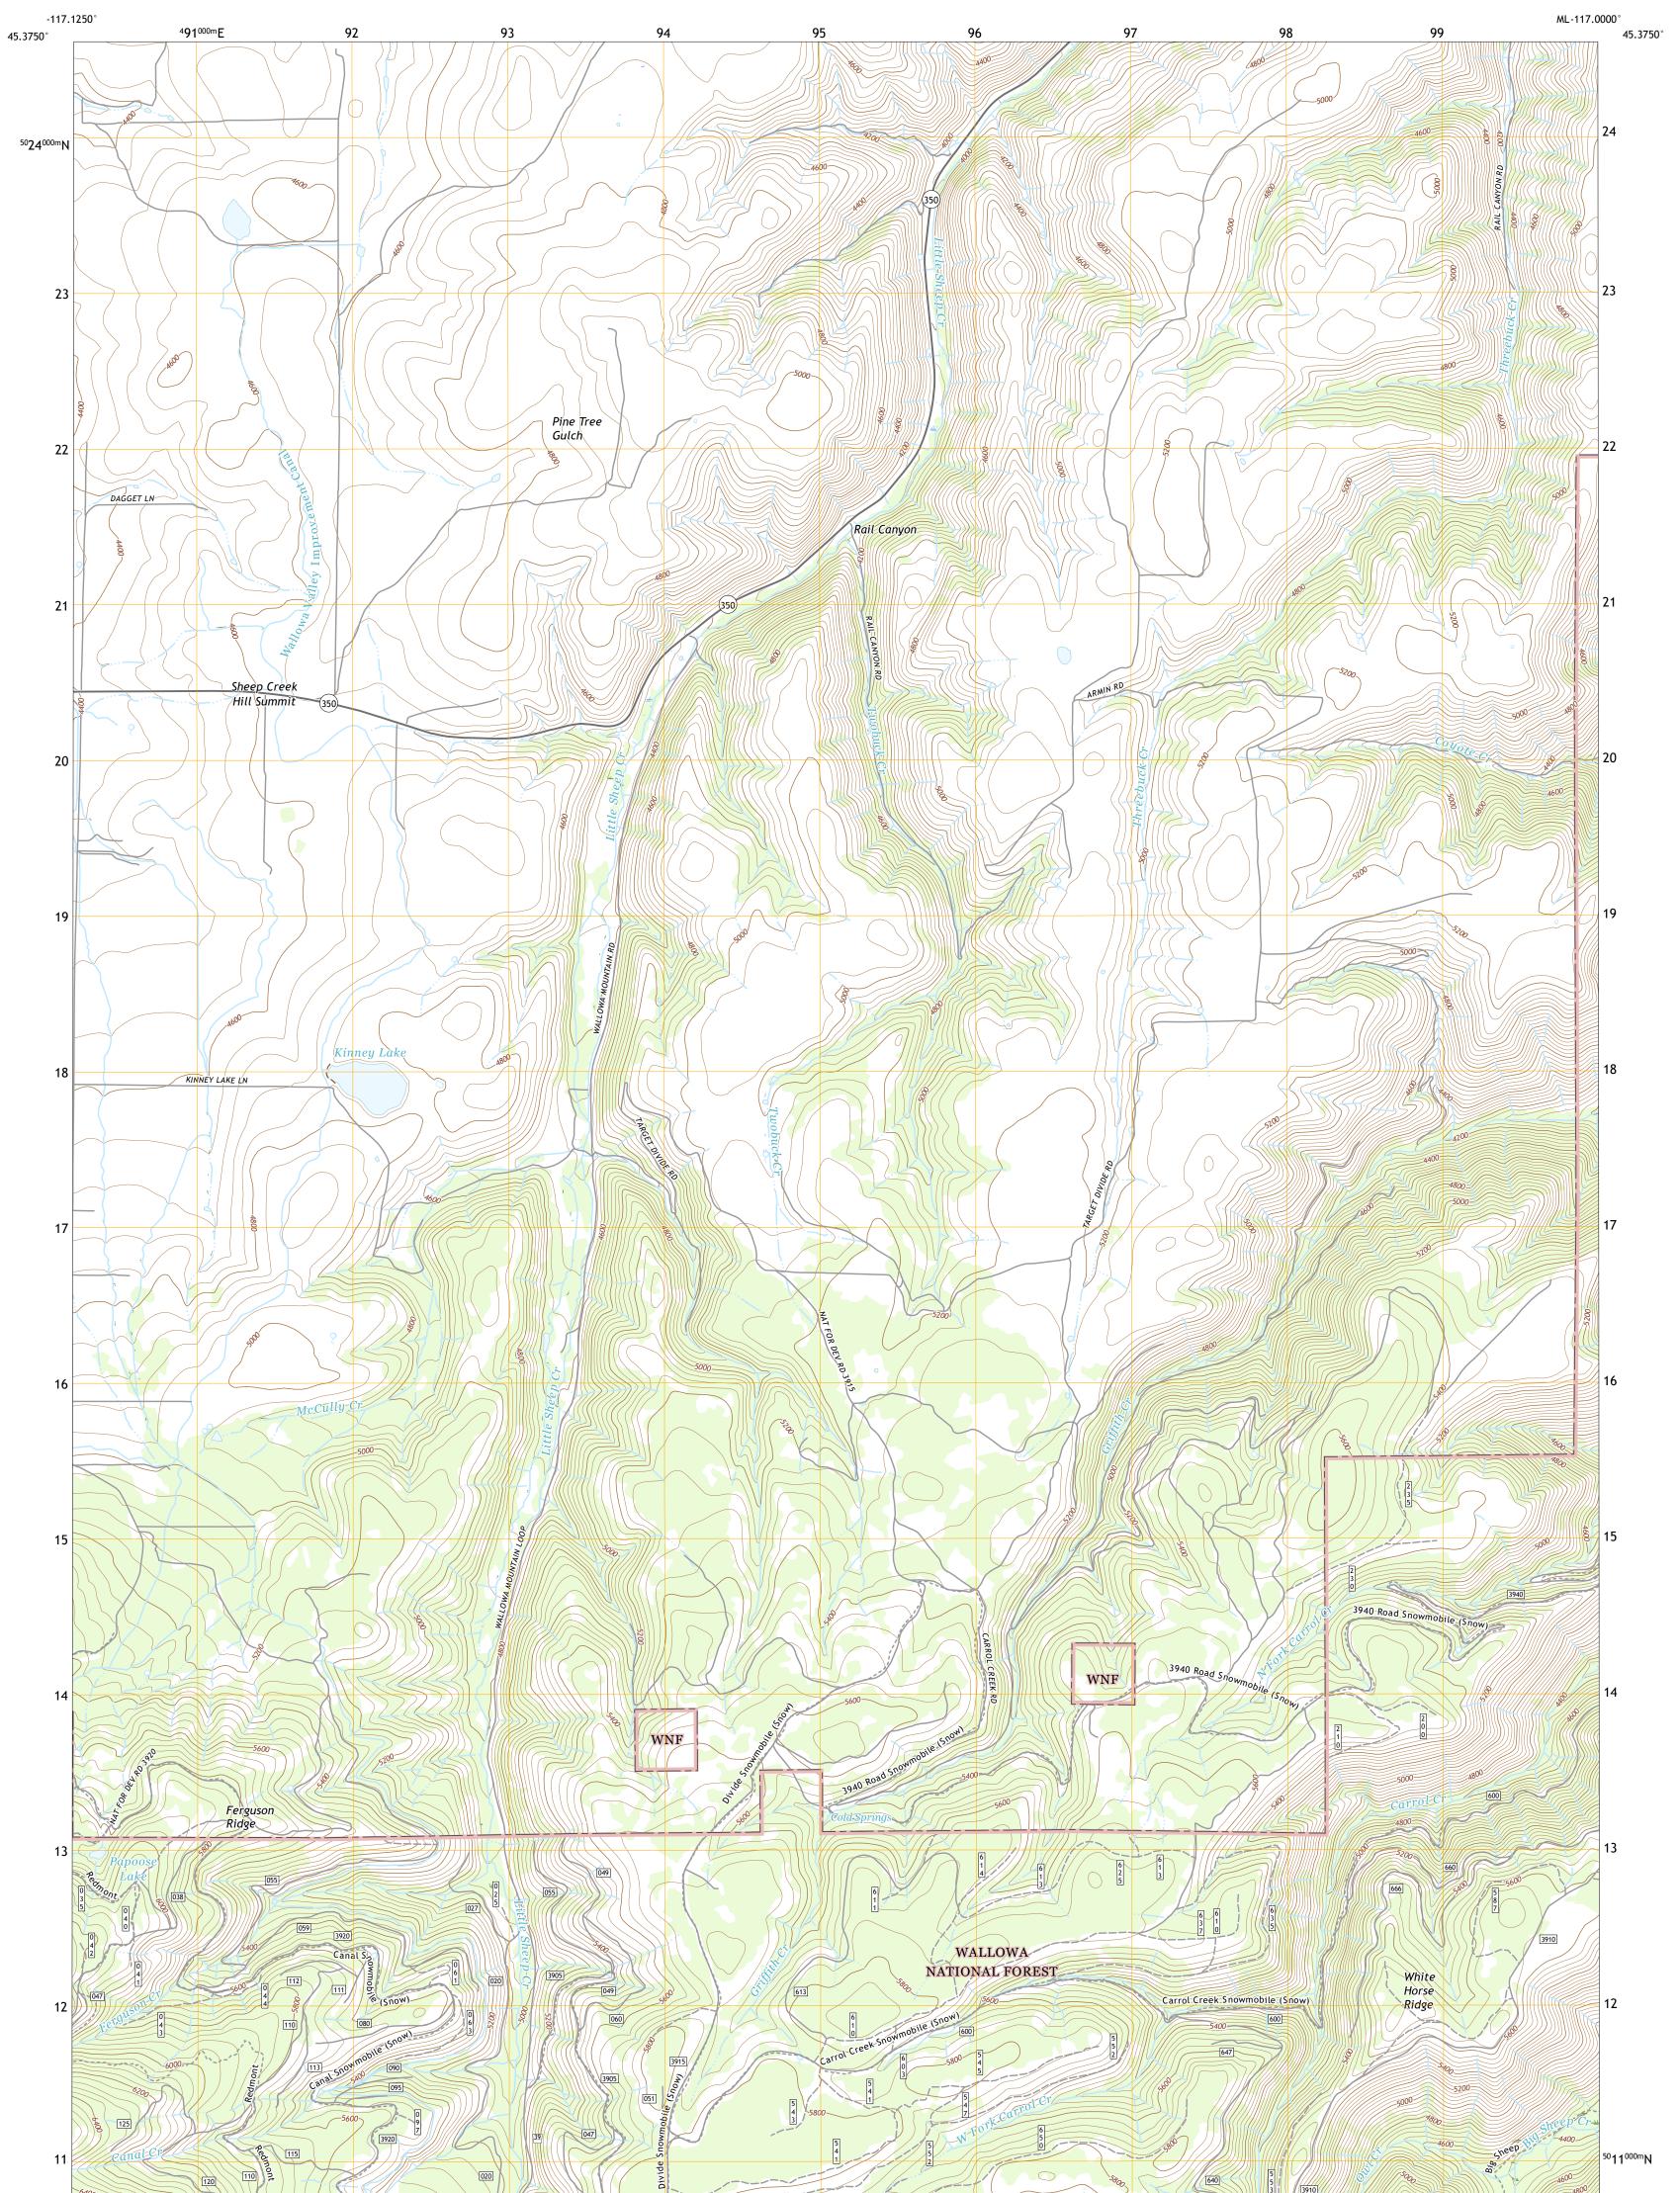

UAS STREET

KINNEY LAKE QUADRANGLE OREGON - WALLOWA COUNTY 7.5-MINUTE SERIES

Produced by the United States Geological Survey North American Datum of 1983 (NAD83) World Geodetic System of 1984 (WGS84). Projection and 1 000-meter grid:Universal Transverse Mercator, Zone 11T This map is not a legal document. Boundaries may be generalized for this map scale. Private lands within government reservations may not be shown. Obtain permission before entering private lands.