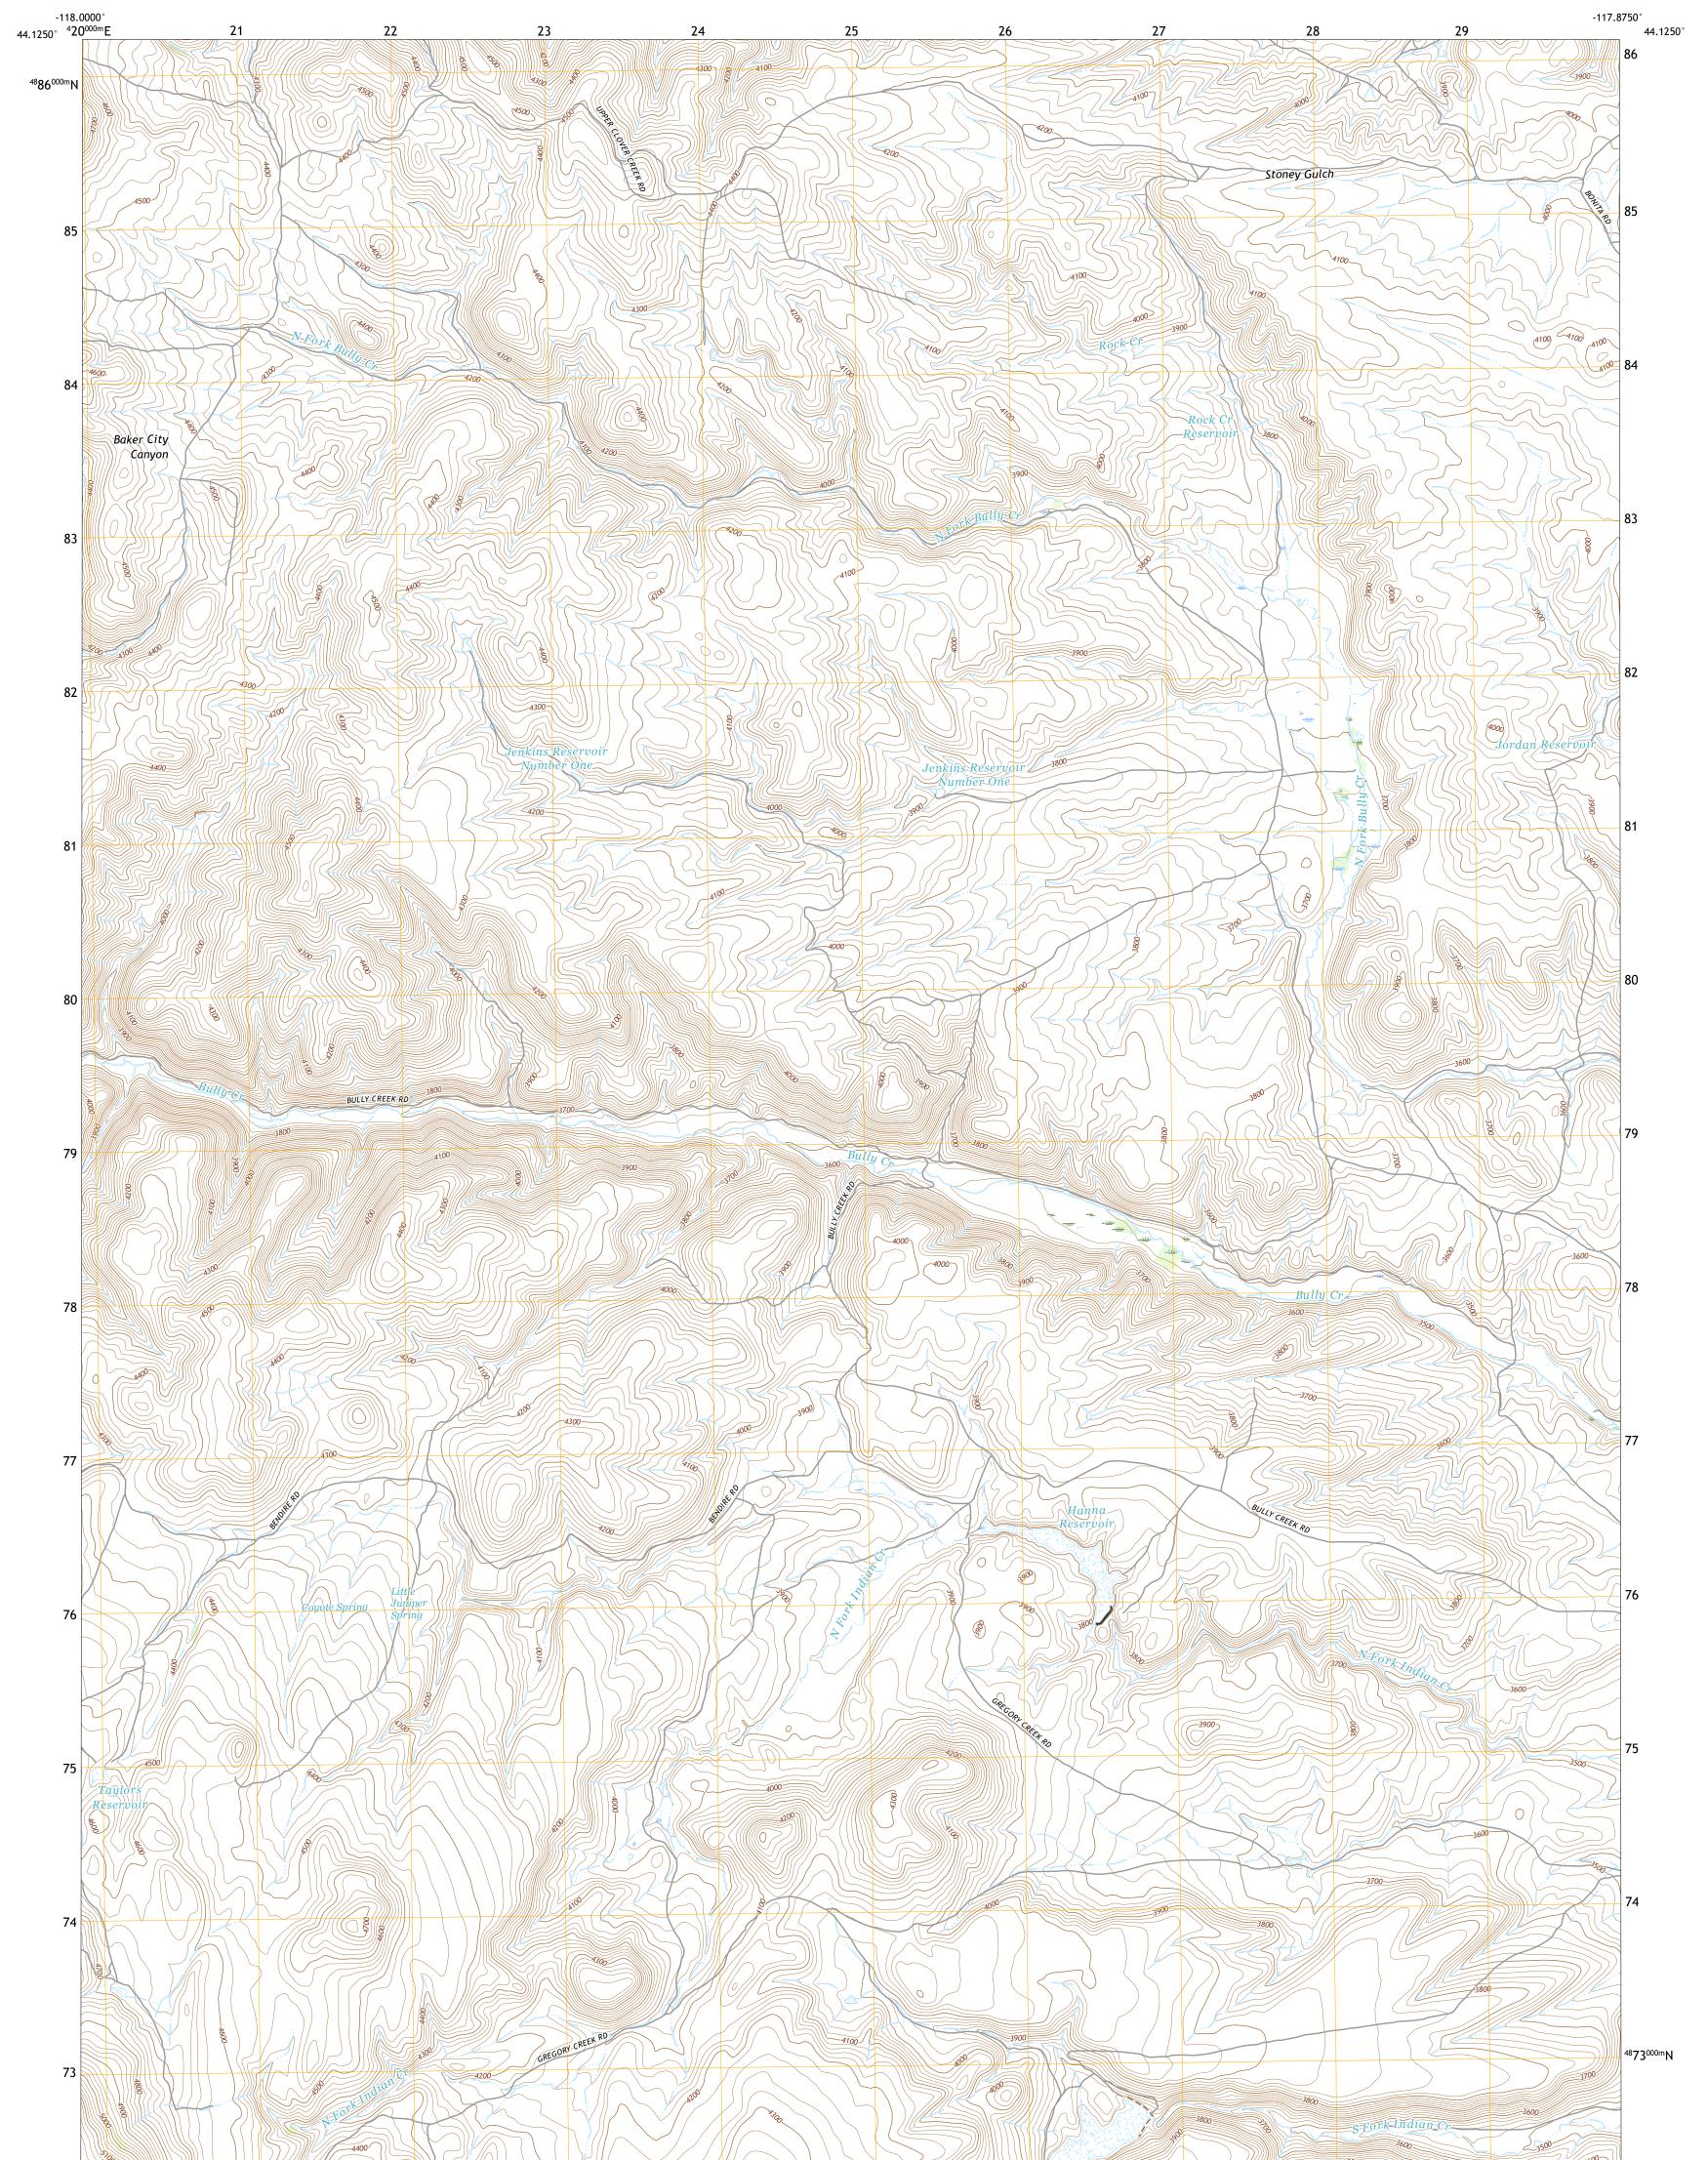

U.S. GEOLOGICAL SURVEY

The National Map US Topo

LITTLE JUNIPER SPRING QUADRANGLE OREGON - MALHEUR COUNTY 7.5-MINUTE SERIES

Produced by the United States Geological Survey North American Datum of 1983 (NAD83) World Geodetic System of 1984 (WGS84). Projection and 1 000-meter grid:Universal Transverse Mercator, Zone 11T This map is not a legal document. Boundaries may be generalized for this map scale. Private lands within government reservations may not be shown. Obtain permission before entering private lands.

Imagery......NAIP, July 2016 - September 2016 Roads.......NAIP, July 2016 - September 2016 Names.......GNIS, 1980 - 2013 Hydrography......GNIS, 1980 - 2019 Contours.....National Hydrography Dataset, 1899 - 2019 Contours.....National Elevation Dataset, 2000 Boundaries.....Multiple sources; see metadata file 2017 - 2018 Public Land Survey System......BLM, 2019 Wetlands......FWS National Wetlands Inventory 1981 - 1983