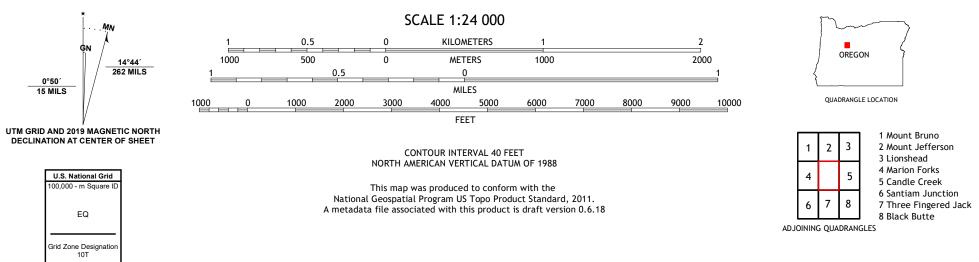

Produced by the United States Geological Survey North American Datum of 1983 (NAD83) World Geodetic System of 1984 (WGS84). Projection and 1 000-meter grid:Universal Transverse Mercator, Zone 10T This map is not a legal document. Boundaries may be generalized for this map scale. Private lands within government reservations may not be shown. Obtain permission before entering private lands.

ROAD CLASSIFICATION Expressway Local Connector Secondary Hwy Local Road Ramp 4WD US Route State Route lnterstate Route FS Passenger FS High Clearance Route FS Primary Route Route Check with local Forest Service unit for current travel conditions and restrictions. MARION LAKE, OR 2020