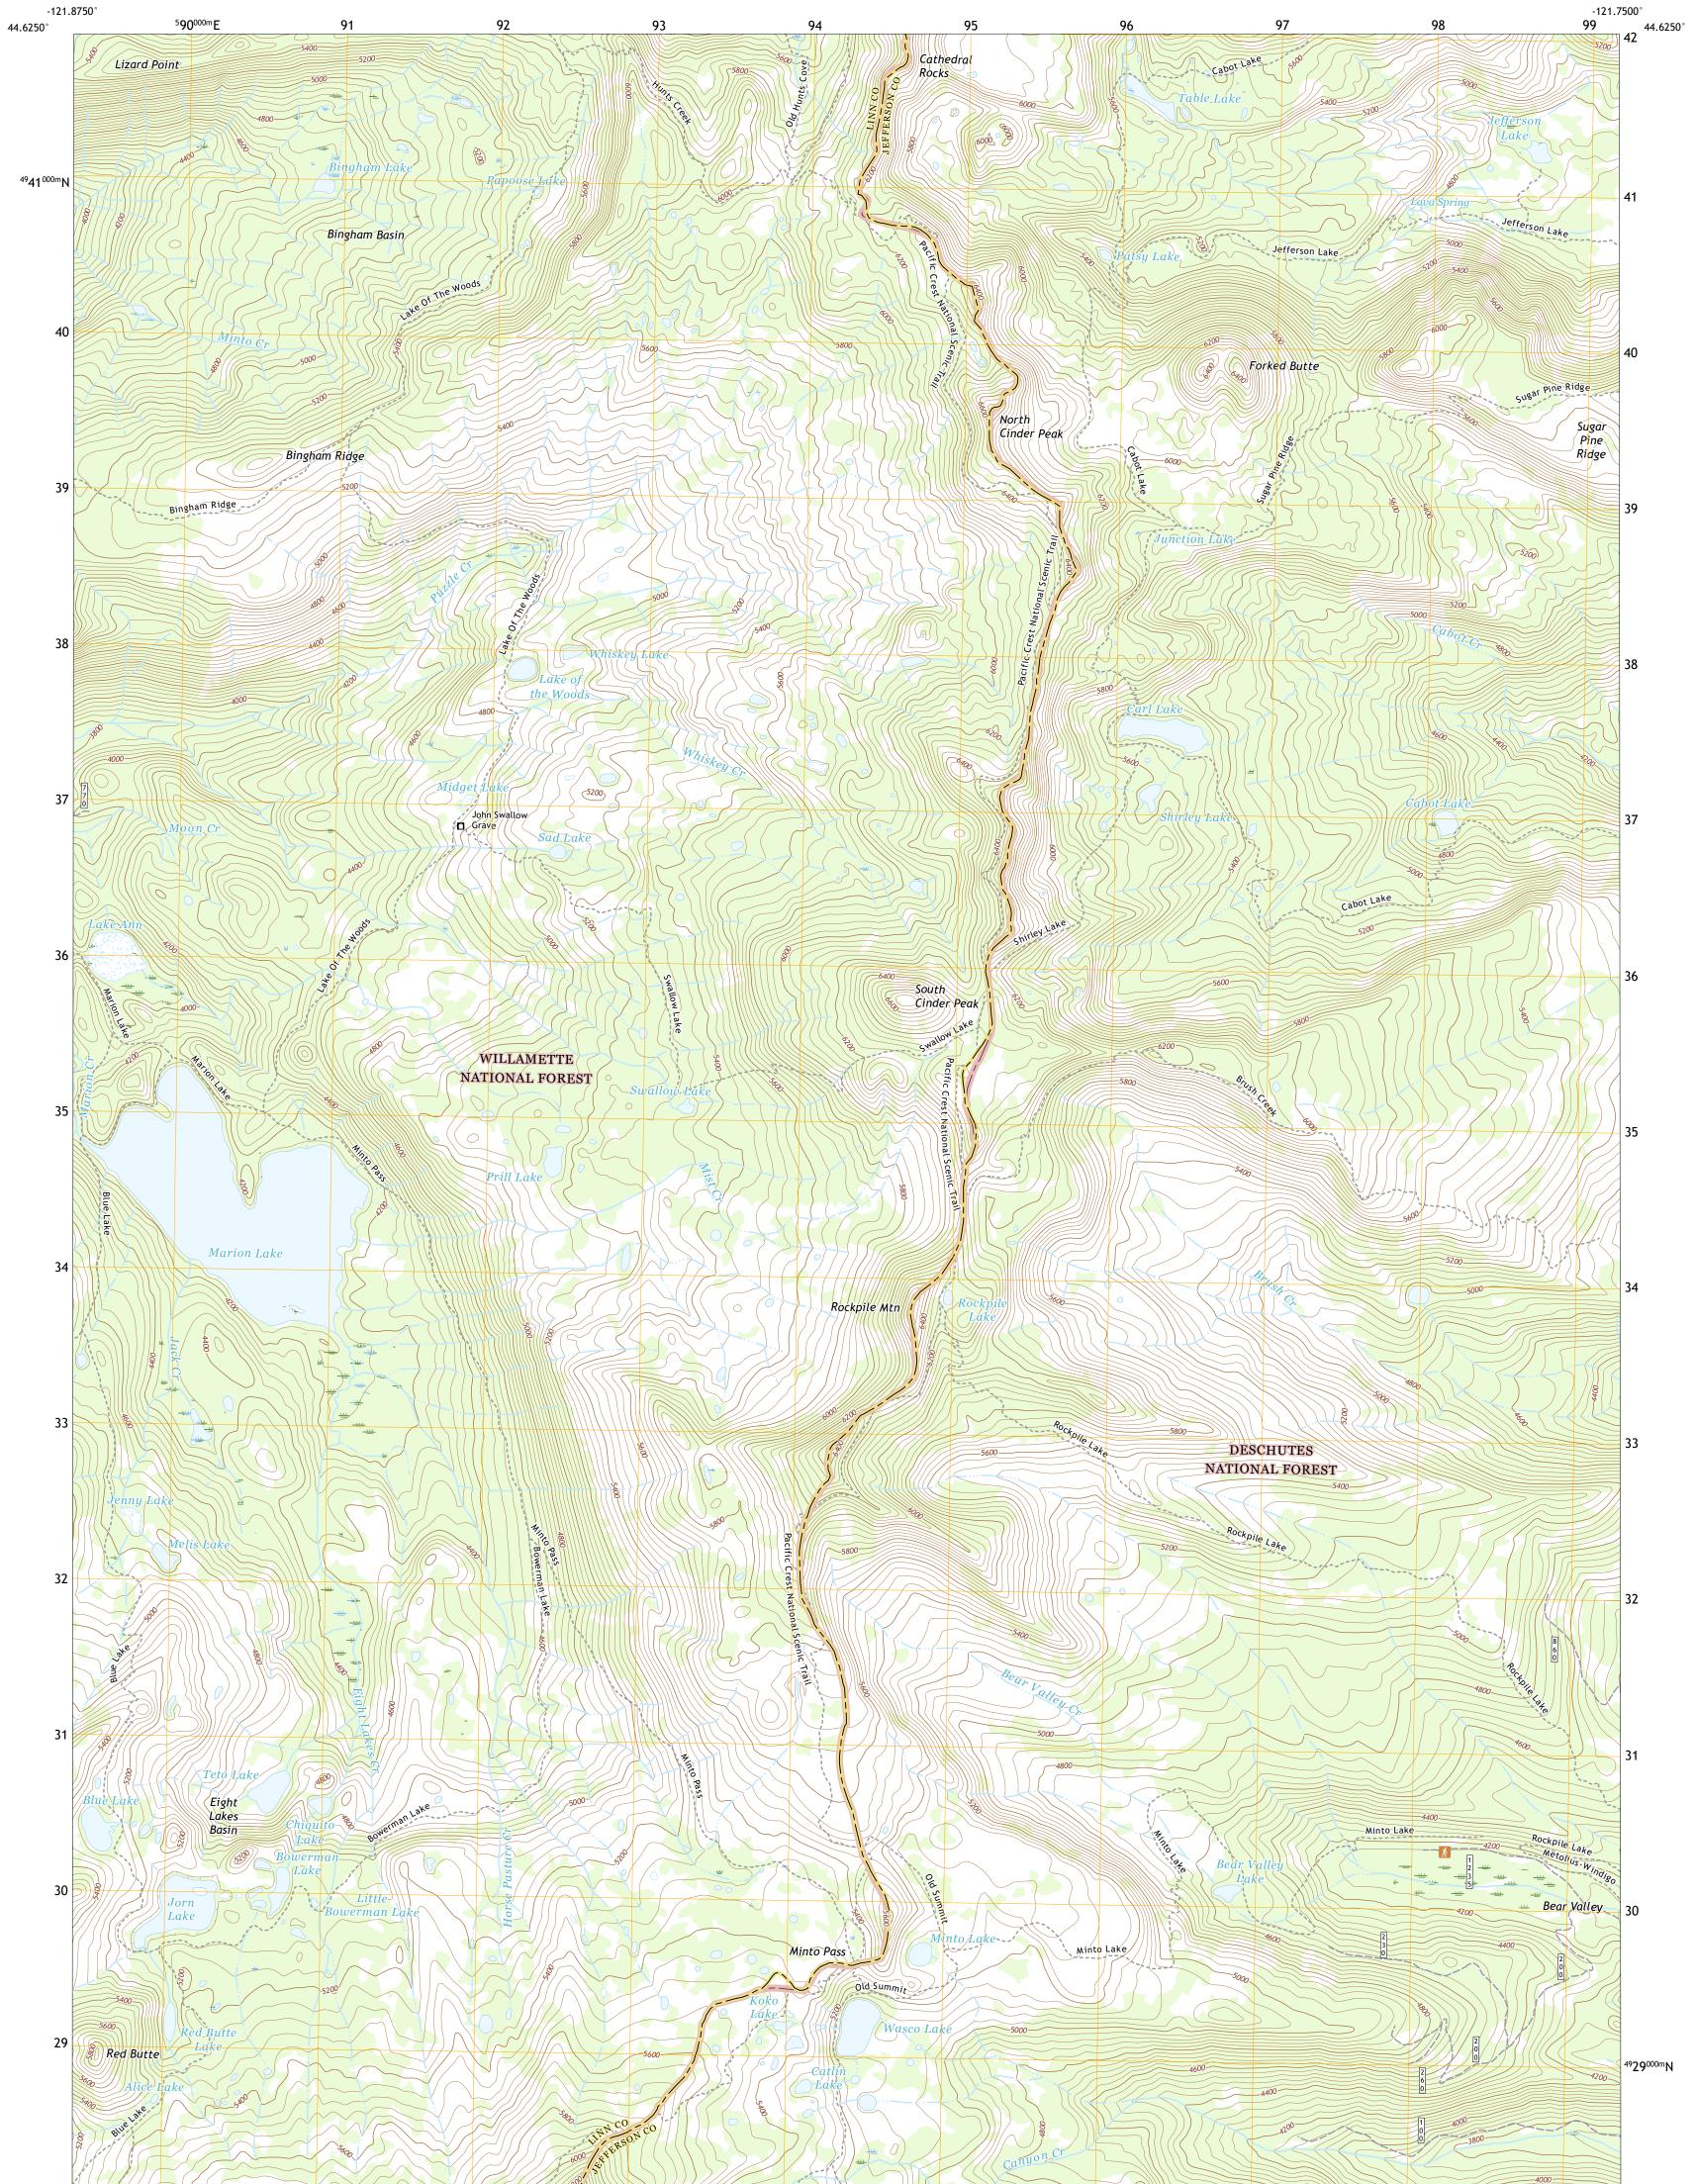

Produced by the United States Geological Survey North American Datum of 1983 (NAD83) World Geodetic System of 1984 (WGS84). Projection and 1 000-meter grid:Universal Transverse Mercator, Zone 10T This map is not a legal document. Boundaries may be generalized for this map scale. Private lands within government reservations may not be shown. Obtain permission before entering private lands.

ROAD CLASSIFICATION Expressway Local Connector Secondary Hwy Local Road Ramp 4WD US Route State Route lnterstate Route FS Passenger FS High Clearance Route FS Primary Route Route Check with local Forest Service unit for current travel conditions and restrictions. MARION LAKE, OR 2020