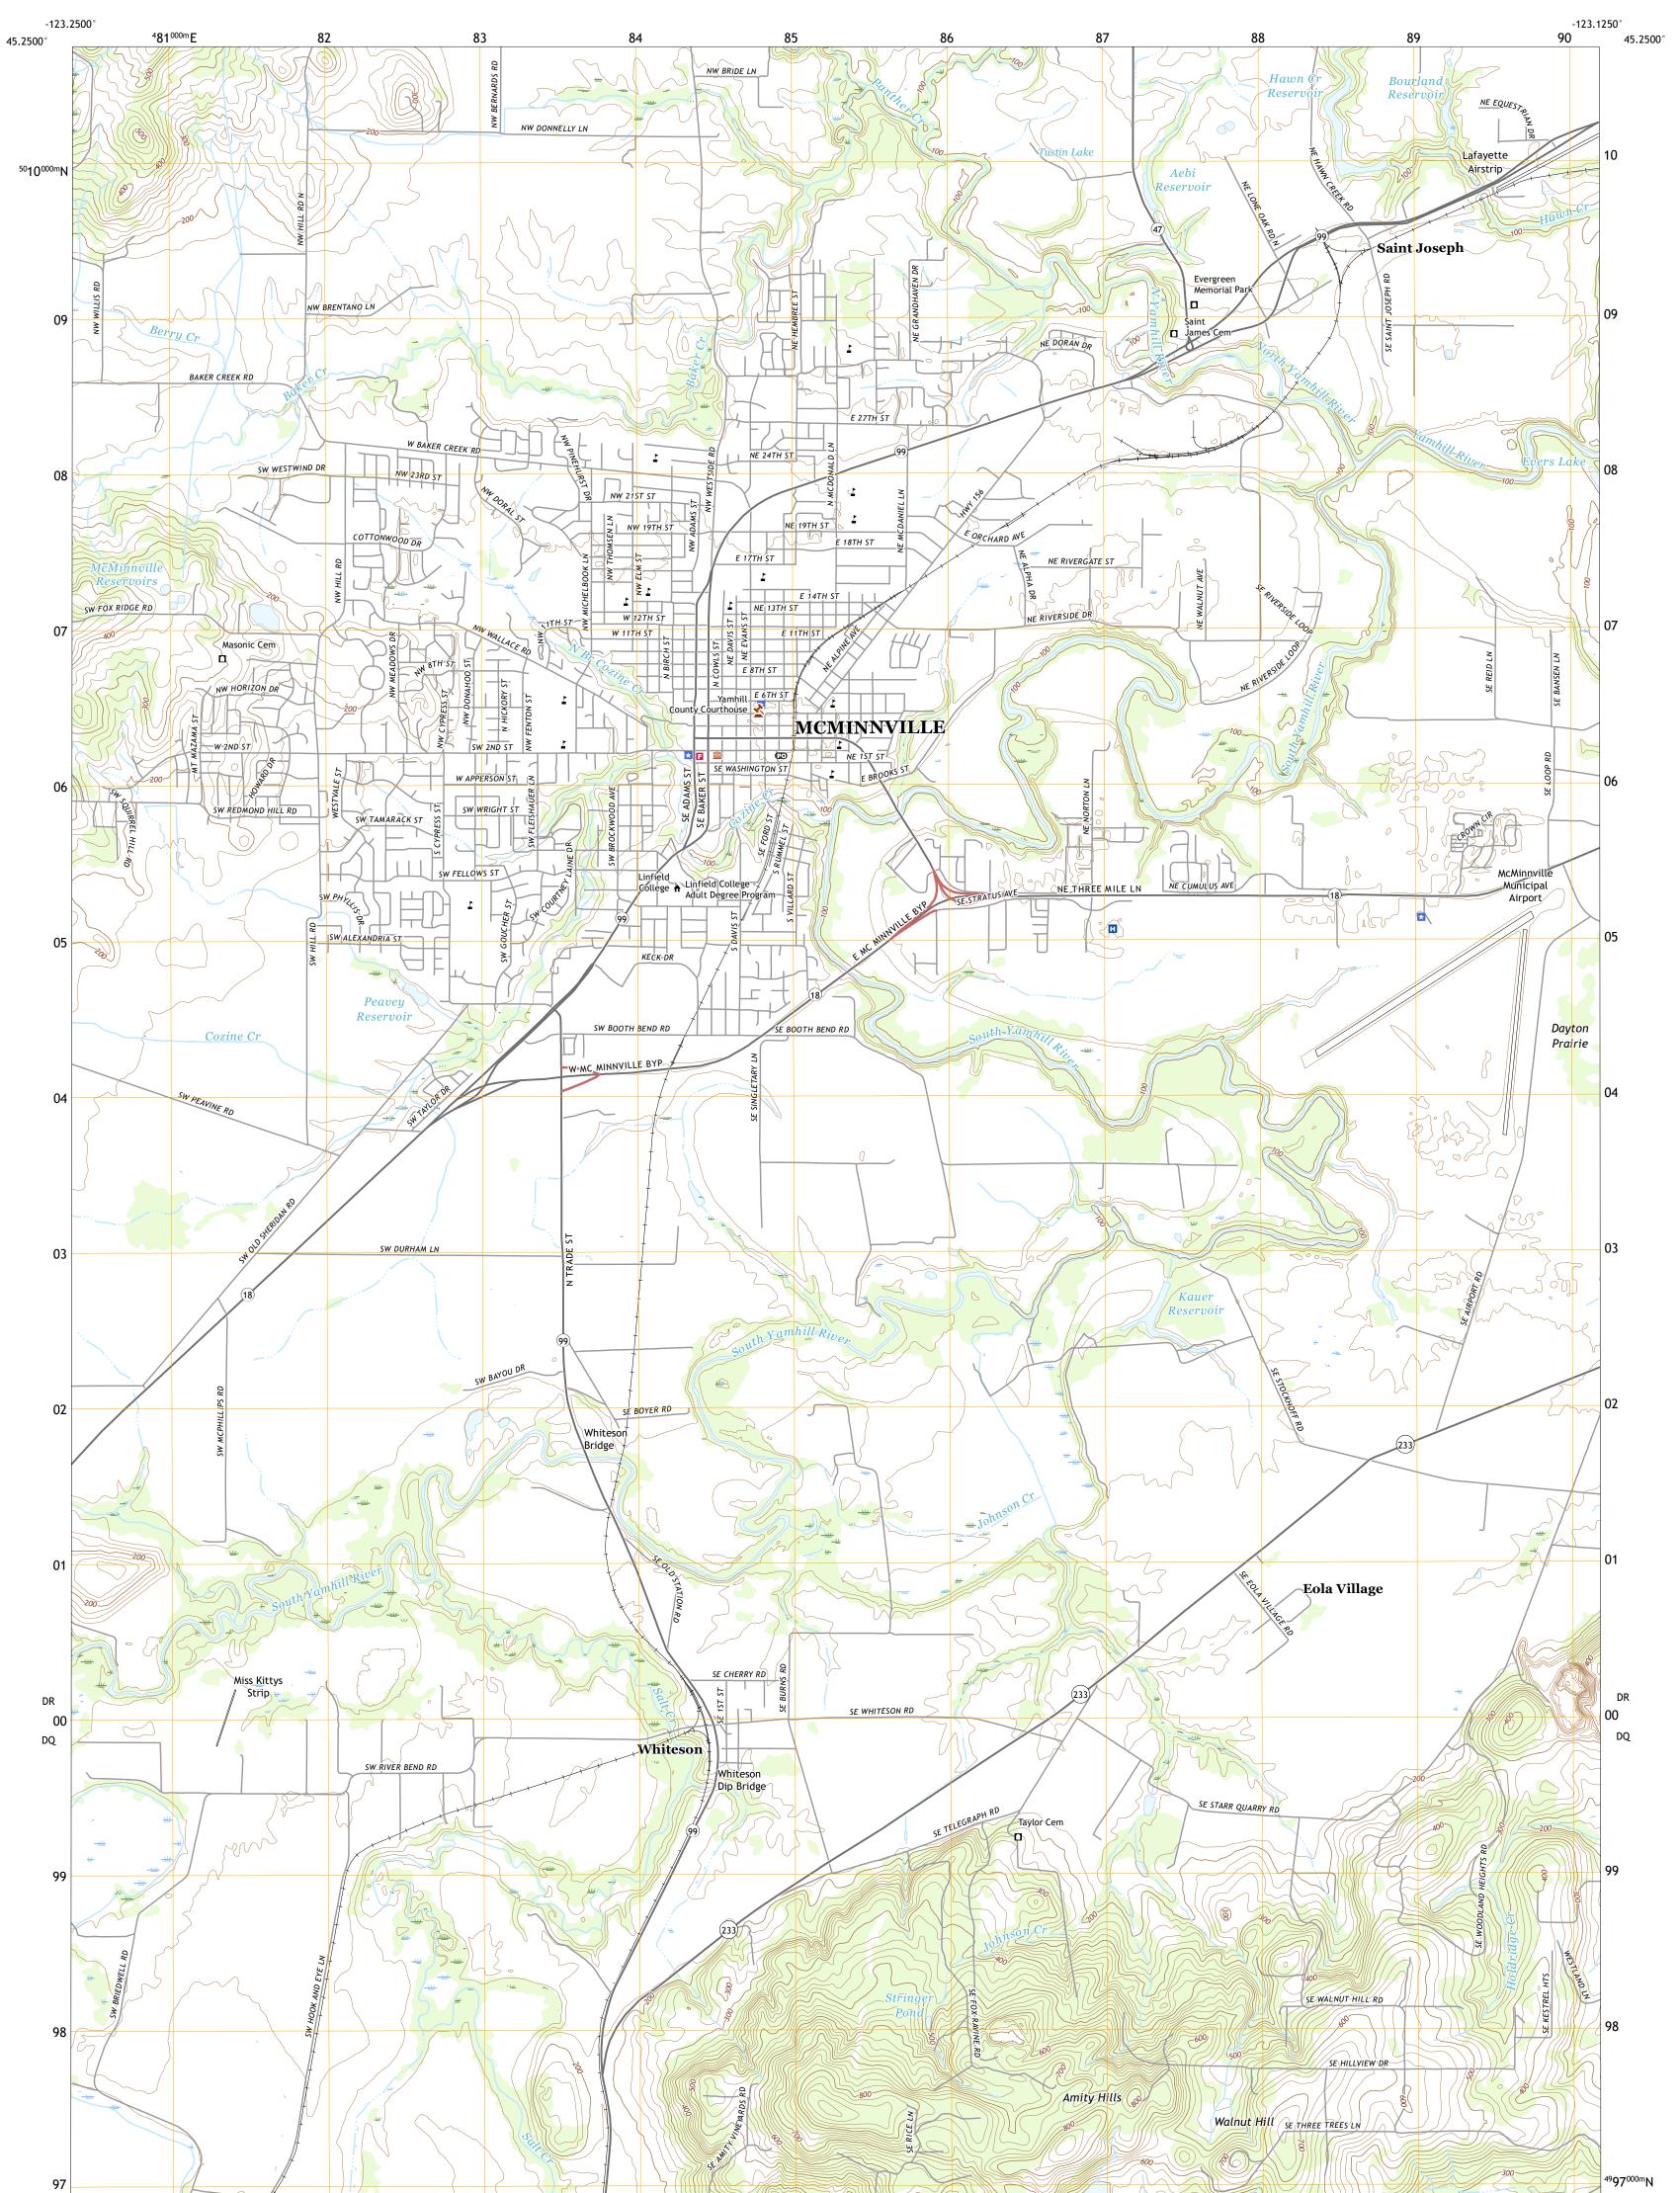

## U.S. DEPARTMENT OF THE INTERIOR U.S. GEOLOGICAL SURVEY

MCMINNVILLE QUADRANGLE OREGON - YAMHILL COUNTY 7.5-MINUTE SERIES

Produced by the United States Geological Survey North American Datum of 1983 (NAD83) World Geodetic System of 1984 (WGS84). Projection and 1 000-meter grid:Universal Transverse Mercator, Zone 10T This map is not a legal document. Boundaries may be generalized for this map scale. Private lands within government reservations may not be shown. Obtain permission before entering private lands.

Imagery......NAIP, August 2016 - September 2016Roads......NAIP, August 2016 - September 2016Roads......National SurveyNames......National Hydrography Dataset, 1899 - 2020Hydrography.....National Hydrography Dataset, 2012Boundaries.....Nutiple sources; see metadata file 2017 - 2018Public Land Survey System......BLM, 2019Wetlands.....FWS National Wetlands Inventory 1982 - 2009