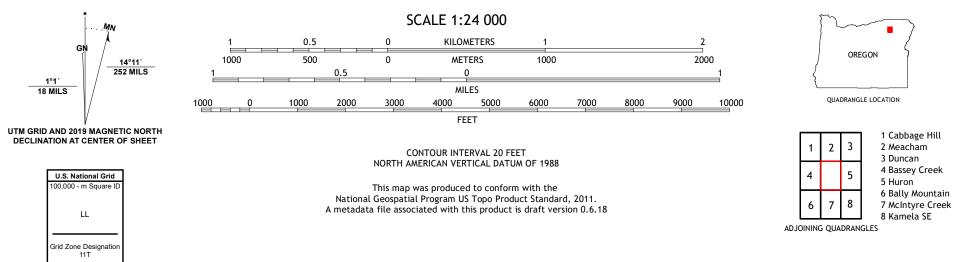

UTS STRIKE

MEACHAM LAKE QUADRANGLE OREGON 7.5-MINUTE SERIES

Produced by the United States Geological Survey North American Datum of 1983 (NAD83) World Geodetic System of 1984 (WGS84). Projection and 1 000-meter grid:Universal Transverse Mercator, Zone 11T This map is not a legal document. Boundaries may be generalized for this map scale. Private lands within government reservations may not be shown. Obtain permission before entering private lands.