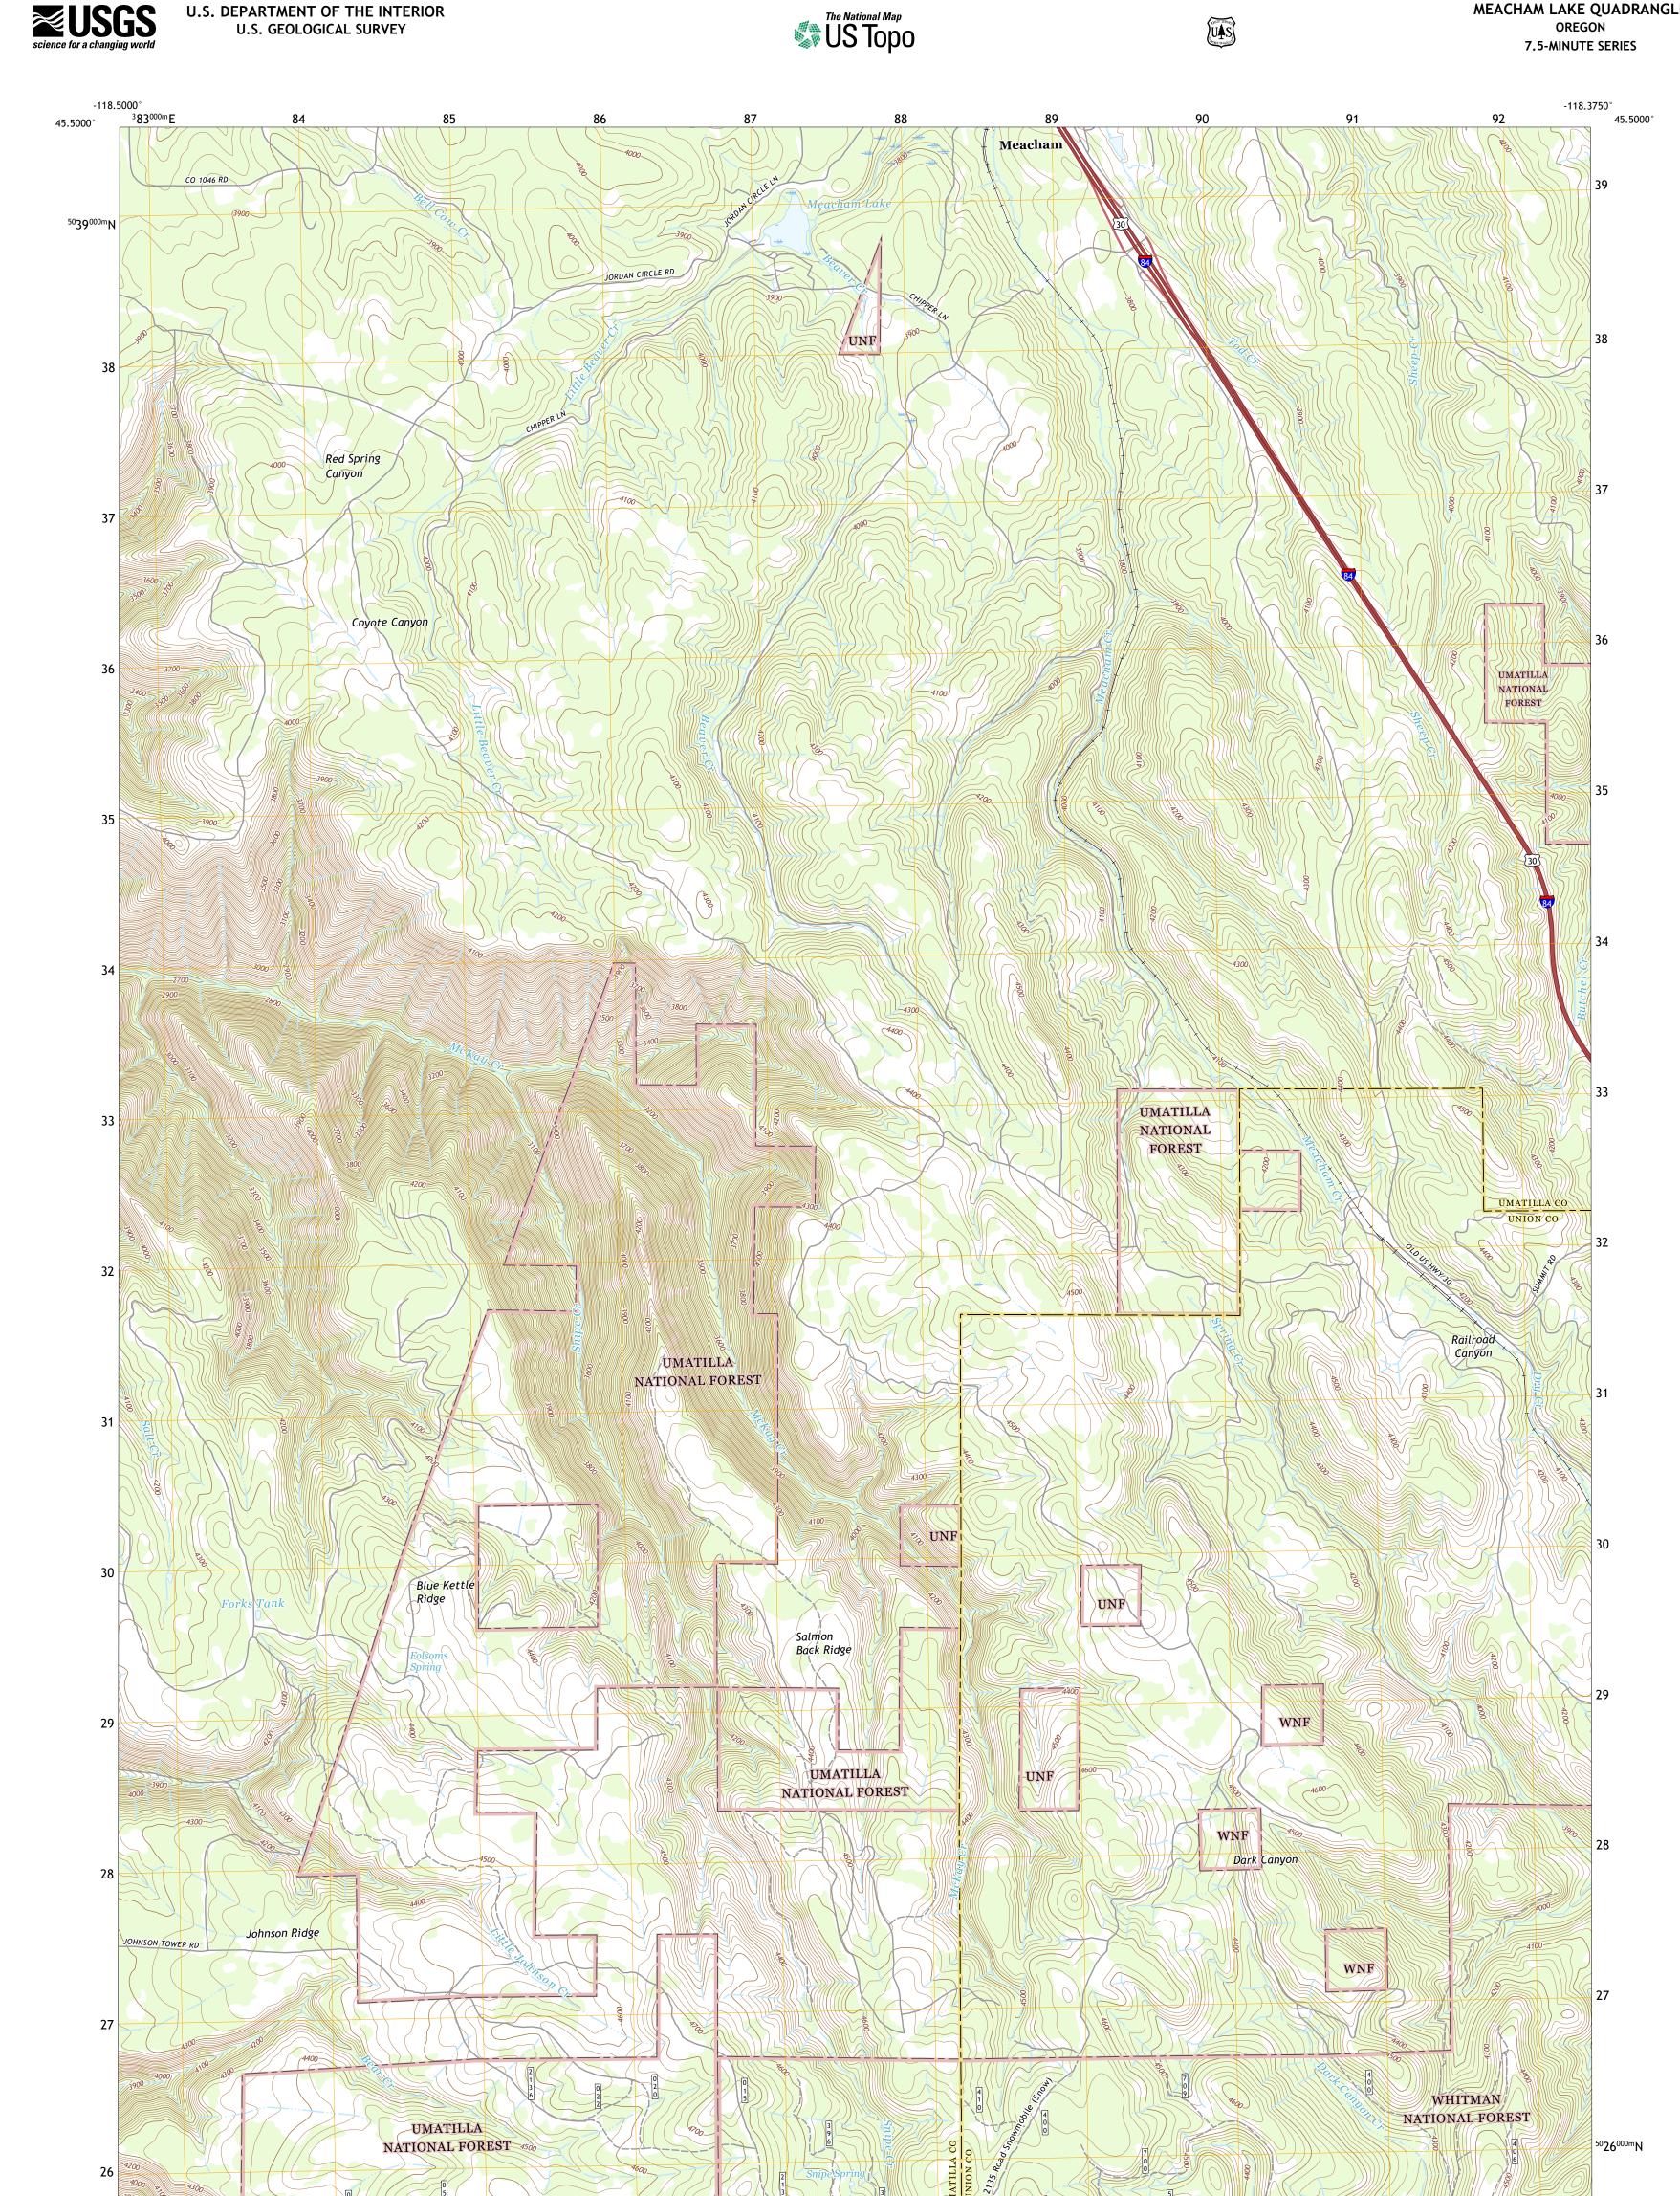

UTS STRIKE

MEACHAM LAKE QUADRANGLE OREGON 7.5-MINUTE SERIES

Produced by the United States Geological Survey North American Datum of 1983 (NAD83) World Geodetic System of 1984 (WGS84). Projection and 1 000-meter grid:Universal Transverse Mercator, Zone 11T This map is not a legal document. Boundaries may be generalized for this map scale. Private lands within government reservations may not be shown. Obtain permission before entering private lands.

U.S. DEPARTMENT OF THE INTERIOR

U.S. GEOLOGICAL SURVEY

MEACHAM LAKE, OR

2020