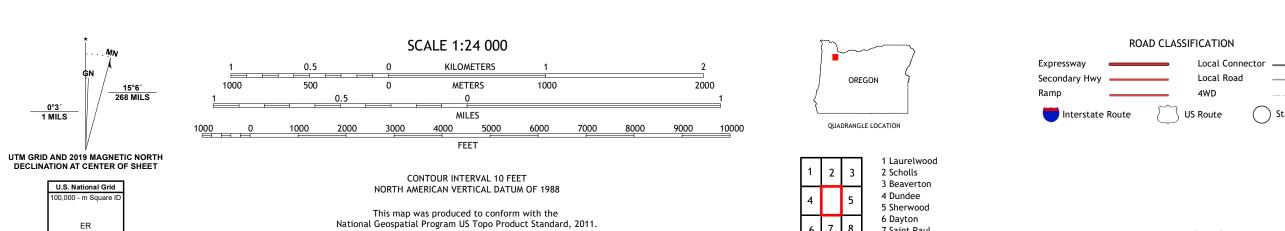

A metadata file associated with this product is draft version 0.6.18

7 Saint Paul

8 Woodburn

ADJOINING QUADRANGLES

Produced by the United States Geological Survey

generalized for this map scale. Private lands within government reservations may not be shown. Obtain permission before

.......NAIP, June 2016 - September 2016
U.S. Census Bureau, 2016
......GNIS, 1980 - 2020

Grid Zone Designati 10T

North American Datum of 1983 (NAD83) World Geodetic System of 1984 (WGS84). Projection and 1 000-meter grid:Universal Transverse Mercator, Zone 10T

This map is not a legal document. Boundaries may be

entering private lands.

Imagery.... Roads.....

State Route

NEWBERG, OR

2020