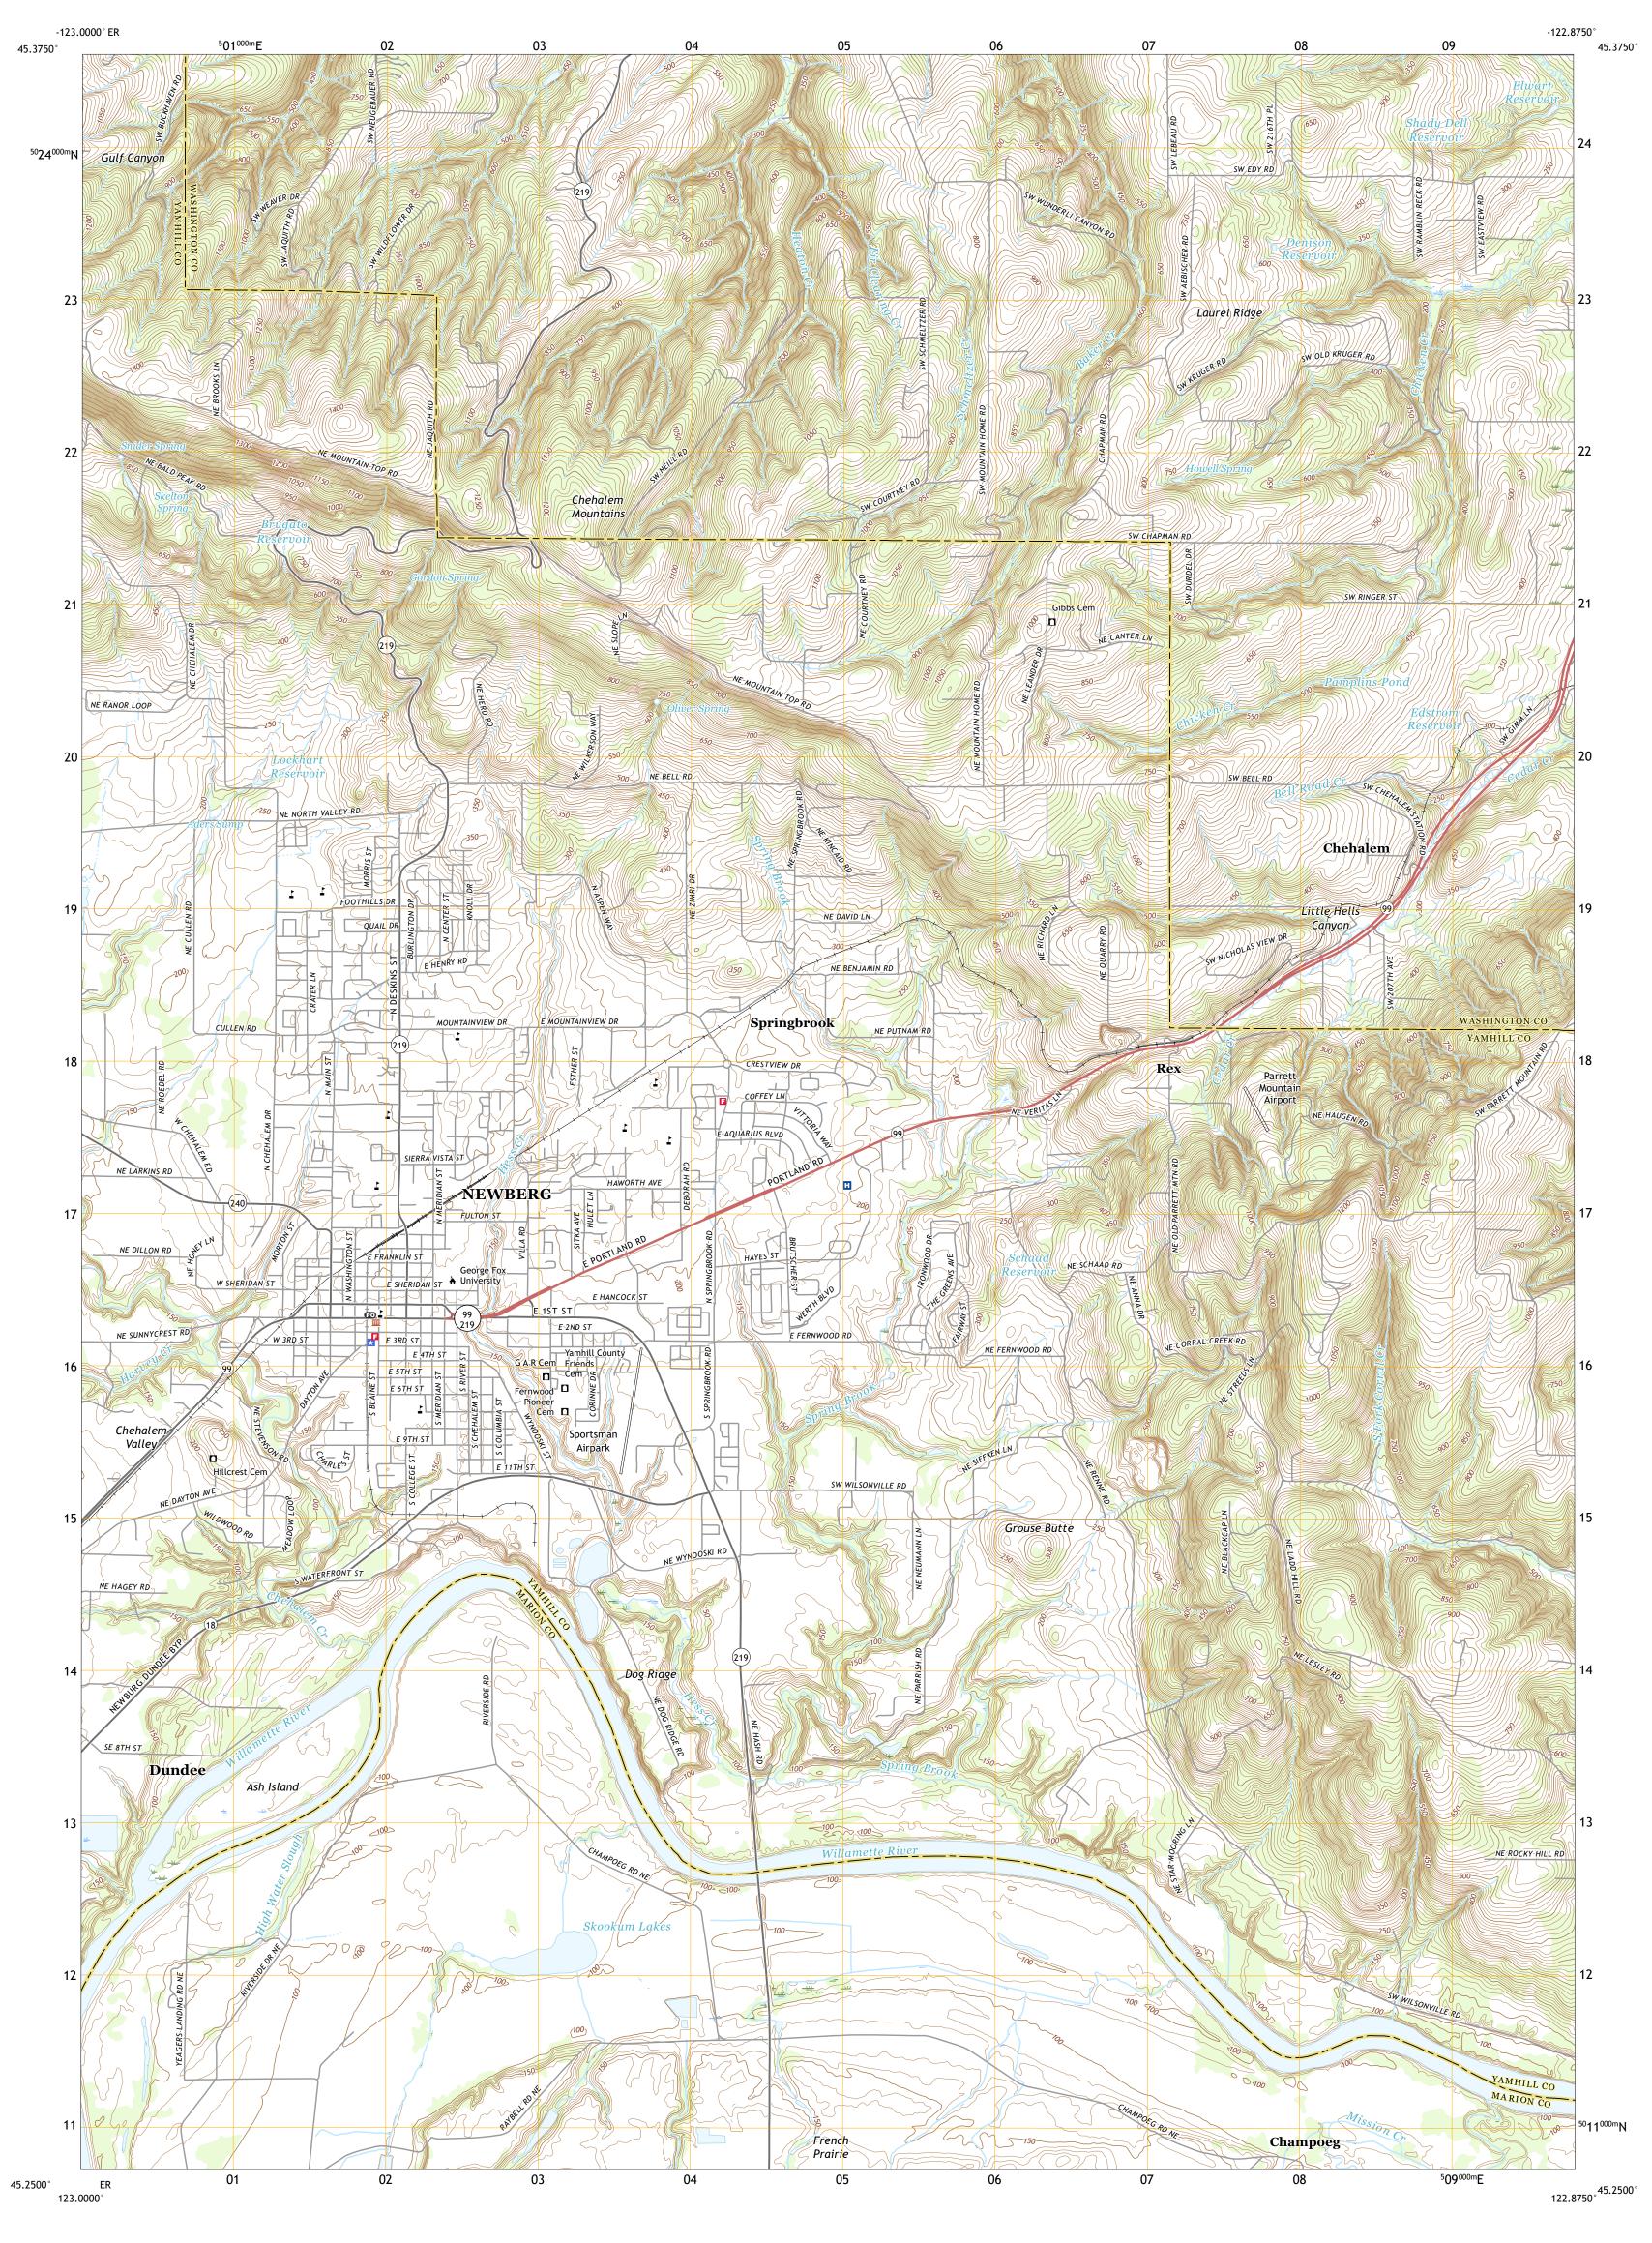

This map is not a legal document. Boundaries may be

entering private lands.

Imagery.... Roads.....

State Route

NEWBERG, OR

2020