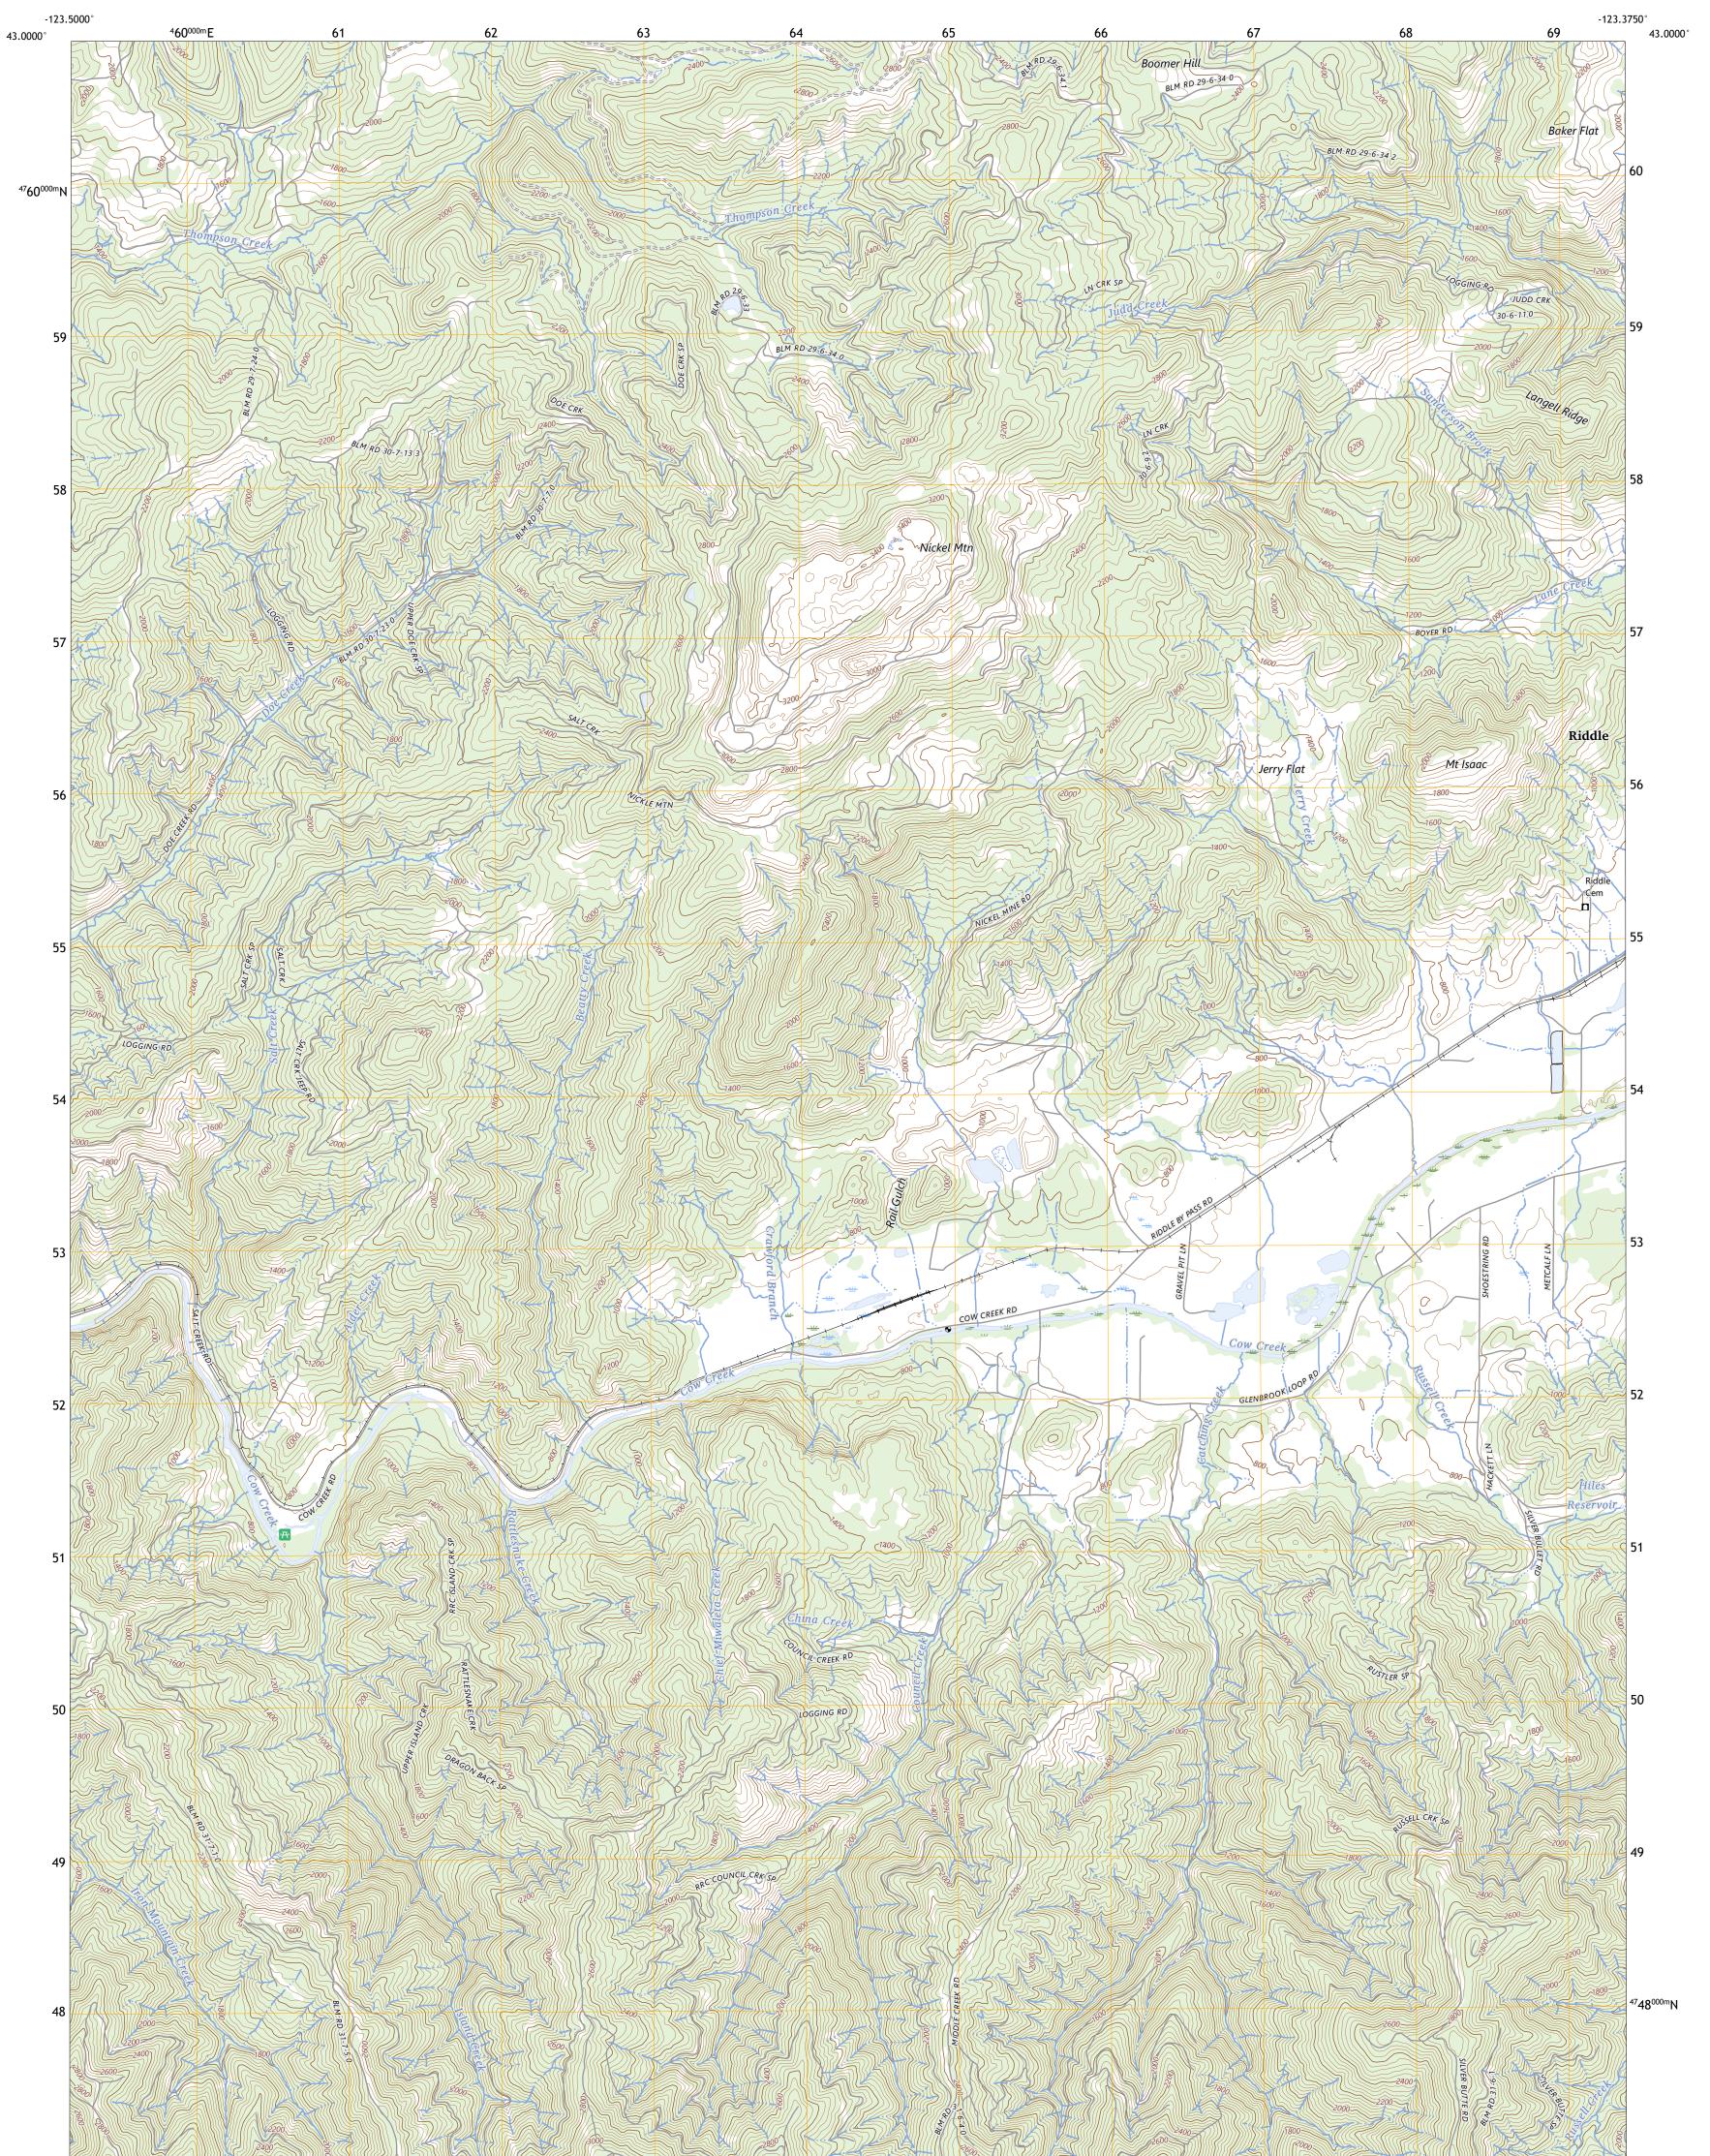

## U.S. DEPARTMENT OF THE INTERIOR U.S. GEOLOGICAL SURVEY

NICKEL MOUNTAIN QUADRANGLE OREGON - DOUGLAS COUNTY 7.5-MINUTE SERIES

**Produced by the United States Geological Survey** North American Datum of 1983 (NAD83) World Geodetic System of 1984 (WGS84). Projection and 1 000-meter grid:Universal Transverse Mercator, Zone 10T This map is not a legal document. Boundaries may be generalized for this map scale. Private lands within government reservations may not be shown. Obtain permission before entering private lands.

Imagery......NAIP, July 2020 - July 2020 Roads......U.S. Census Bureau, 2016 Names......GNIS, 1980 - 2023 Hydrography......National Hydrography Dataset, 2004 - 2023 Contours.....National Elevation Dataset, 2013 Boundaries.....Multiple sources; see metadata file 2021 - 2022 Public Land Survey System......BLM, 2019 Wetlands.....BLM, 2019