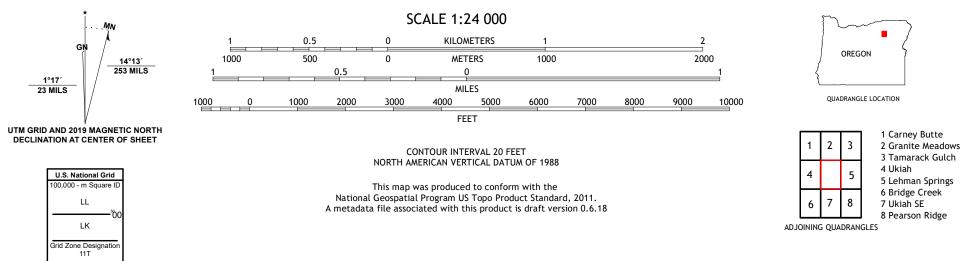

UTS STRIKE

OWENS BUTTE QUADRANGLE OREGON - UMATILLA COUNTY 7.5-MINUTE SERIES

**Produced by the United States Geological Survey** North American Datum of 1983 (NAD83) World Geodetic System of 1984 (WGS84). Projection and 1 000-meter grid:Universal Transverse Mercator, Zone 11T This map is not a legal document. Boundaries may be generalized for this map scale. Private lands within government reservations may not be shown. Obtain permission before entering private lands.

 Wetlands
 Inventory 1981

Imagery..... Roads.....

3 Tamarack Gulch 4 Ukiah

6 Bridge Creek

7 Ukiah SE