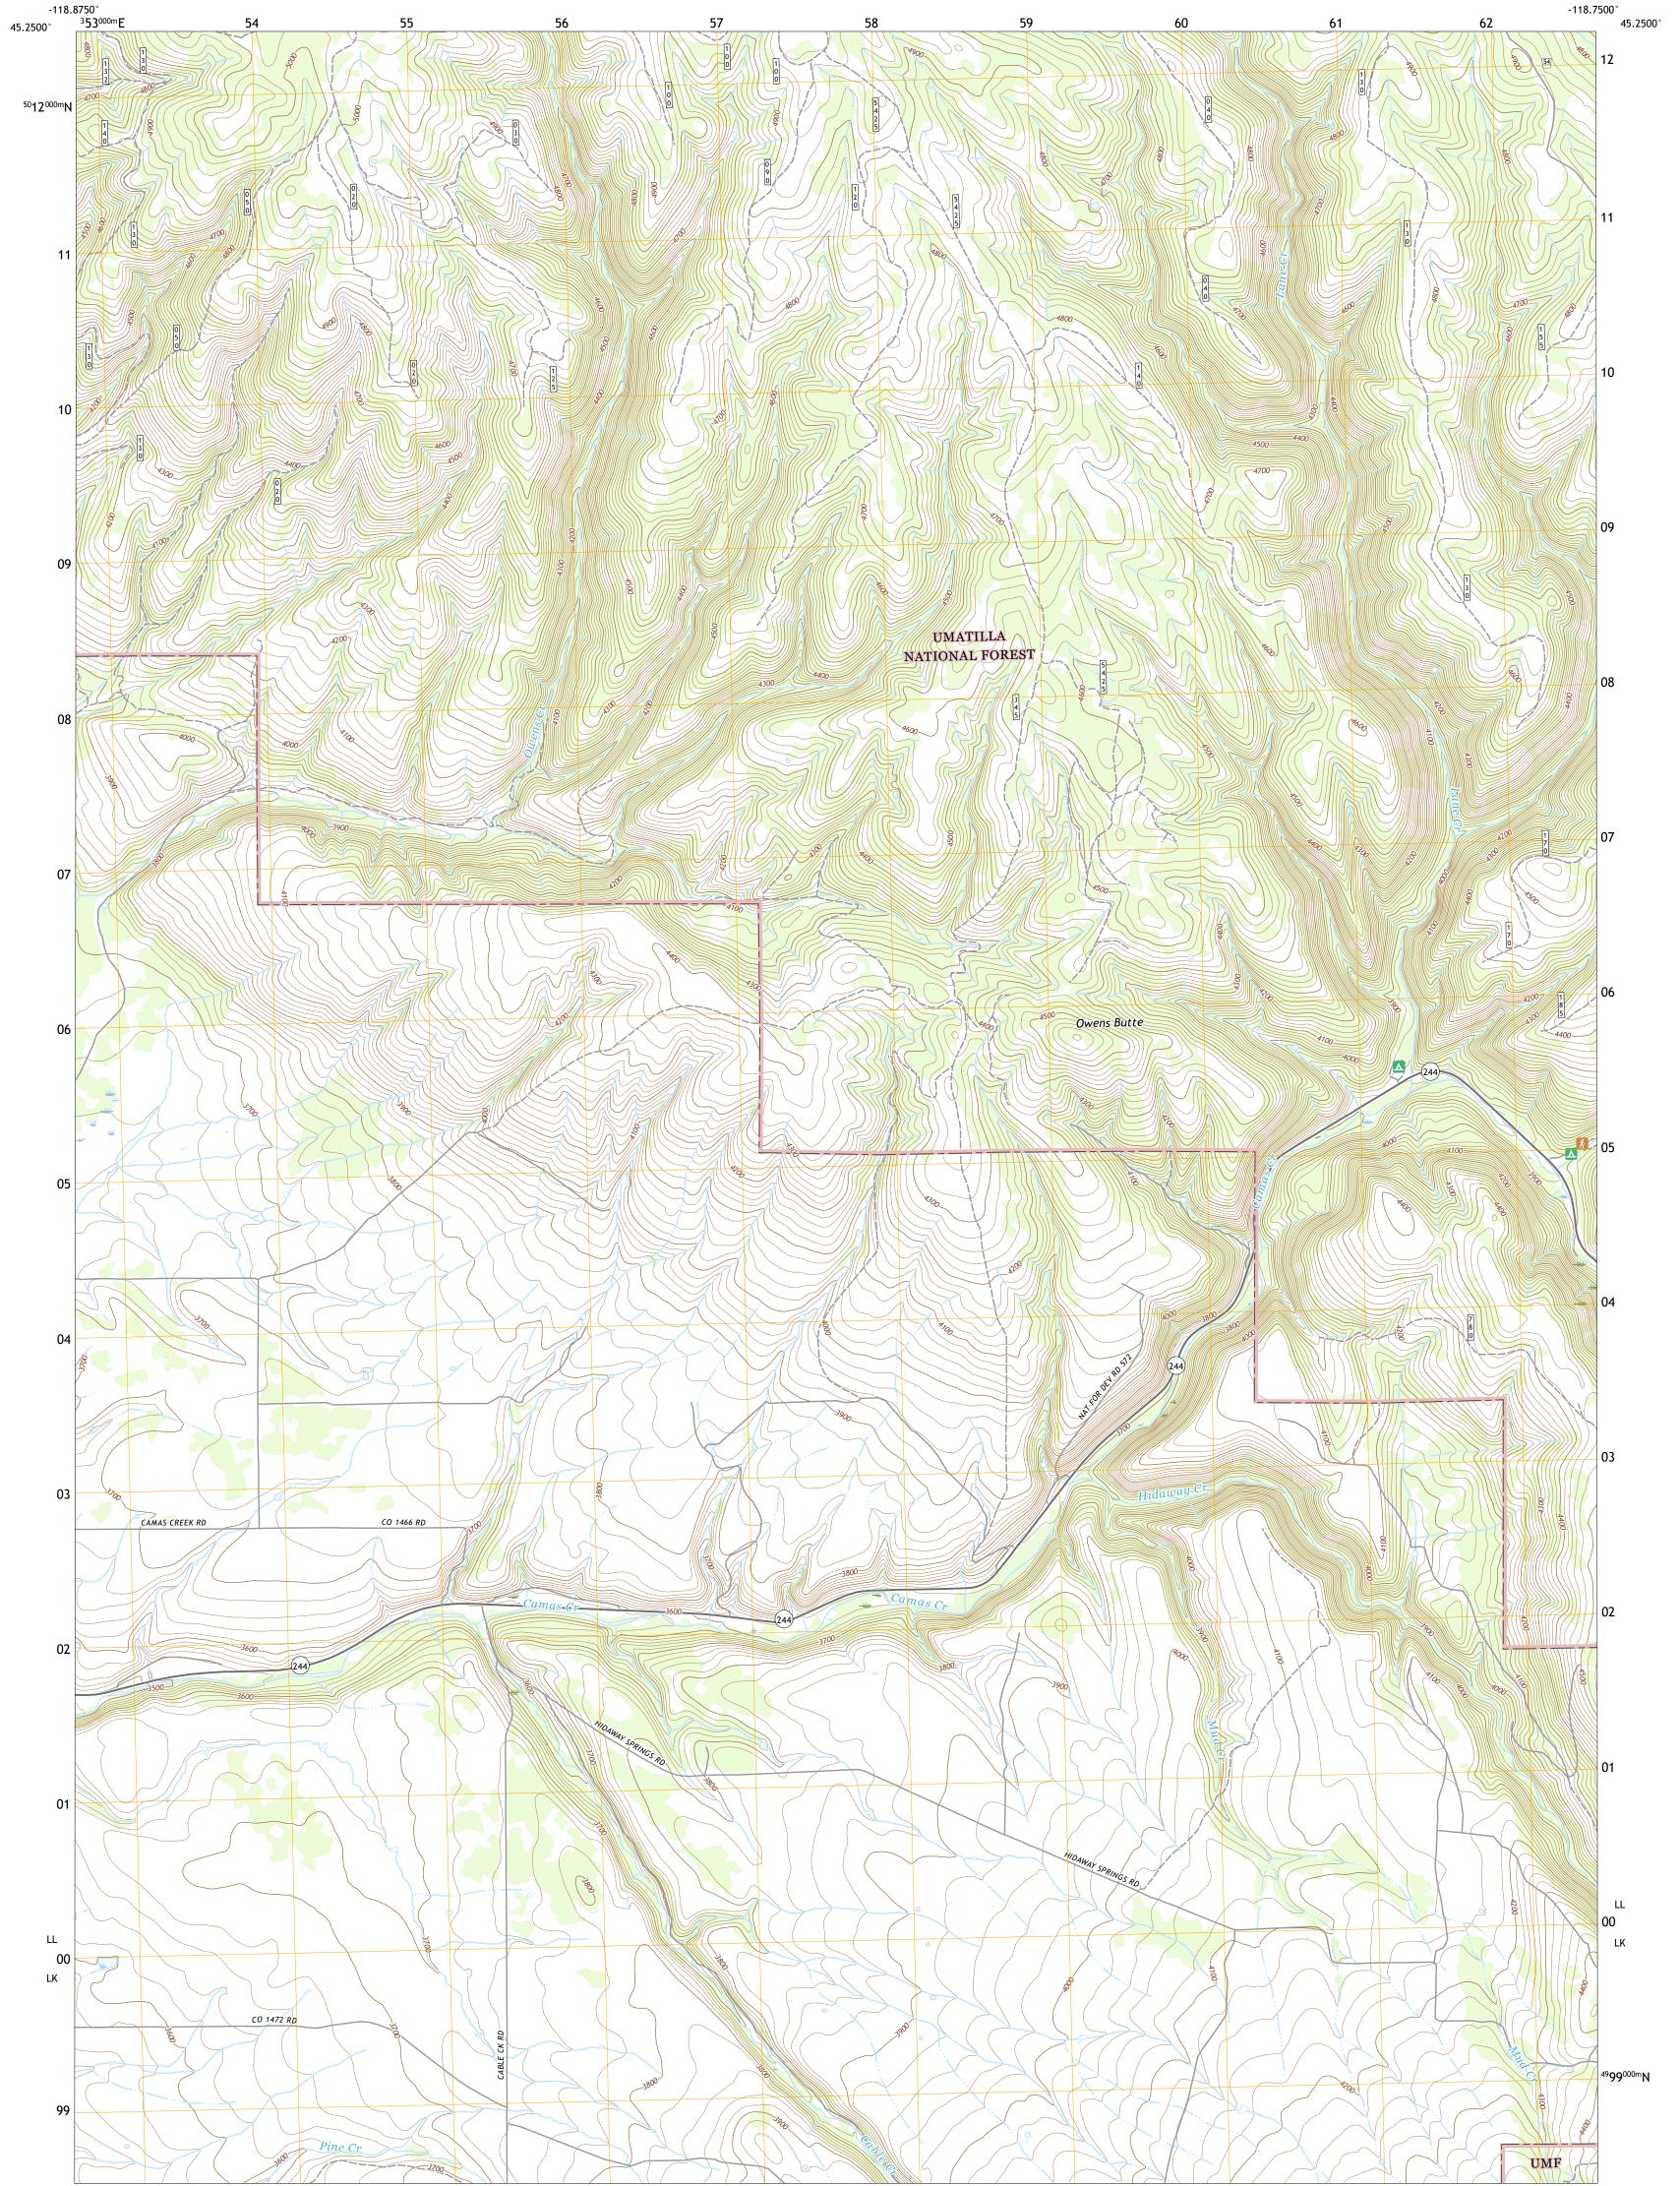

UTS STRIKE

OWENS BUTTE QUADRANGLE OREGON - UMATILLA COUNTY 7.5-MINUTE SERIES

**Produced by the United States Geological Survey** North American Datum of 1983 (NAD83) World Geodetic System of 1984 (WGS84). Projection and 1 000-meter grid:Universal Transverse Mercator, Zone 11T This map is not a legal document. Boundaries may be generalized for this map scale. Private lands within government reservations may not be shown. Obtain permission before entering private lands.