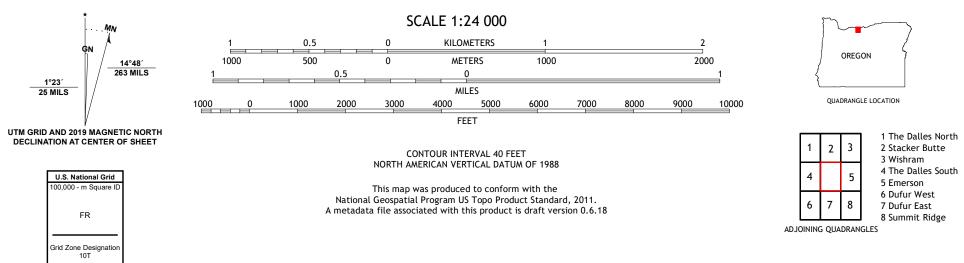

Produced by the United States Geological Survey North American Datum of 1983 (NAD83) World Geodetic System of 1984 (WGS84). Projection and 1 000-meter grid:Universal Transverse Mercator, Zone 10T This map is not a legal document. Boundaries may be generalized for this map scale. Private lands within government reservations may not be shown. Obtain permission before entering private lands.