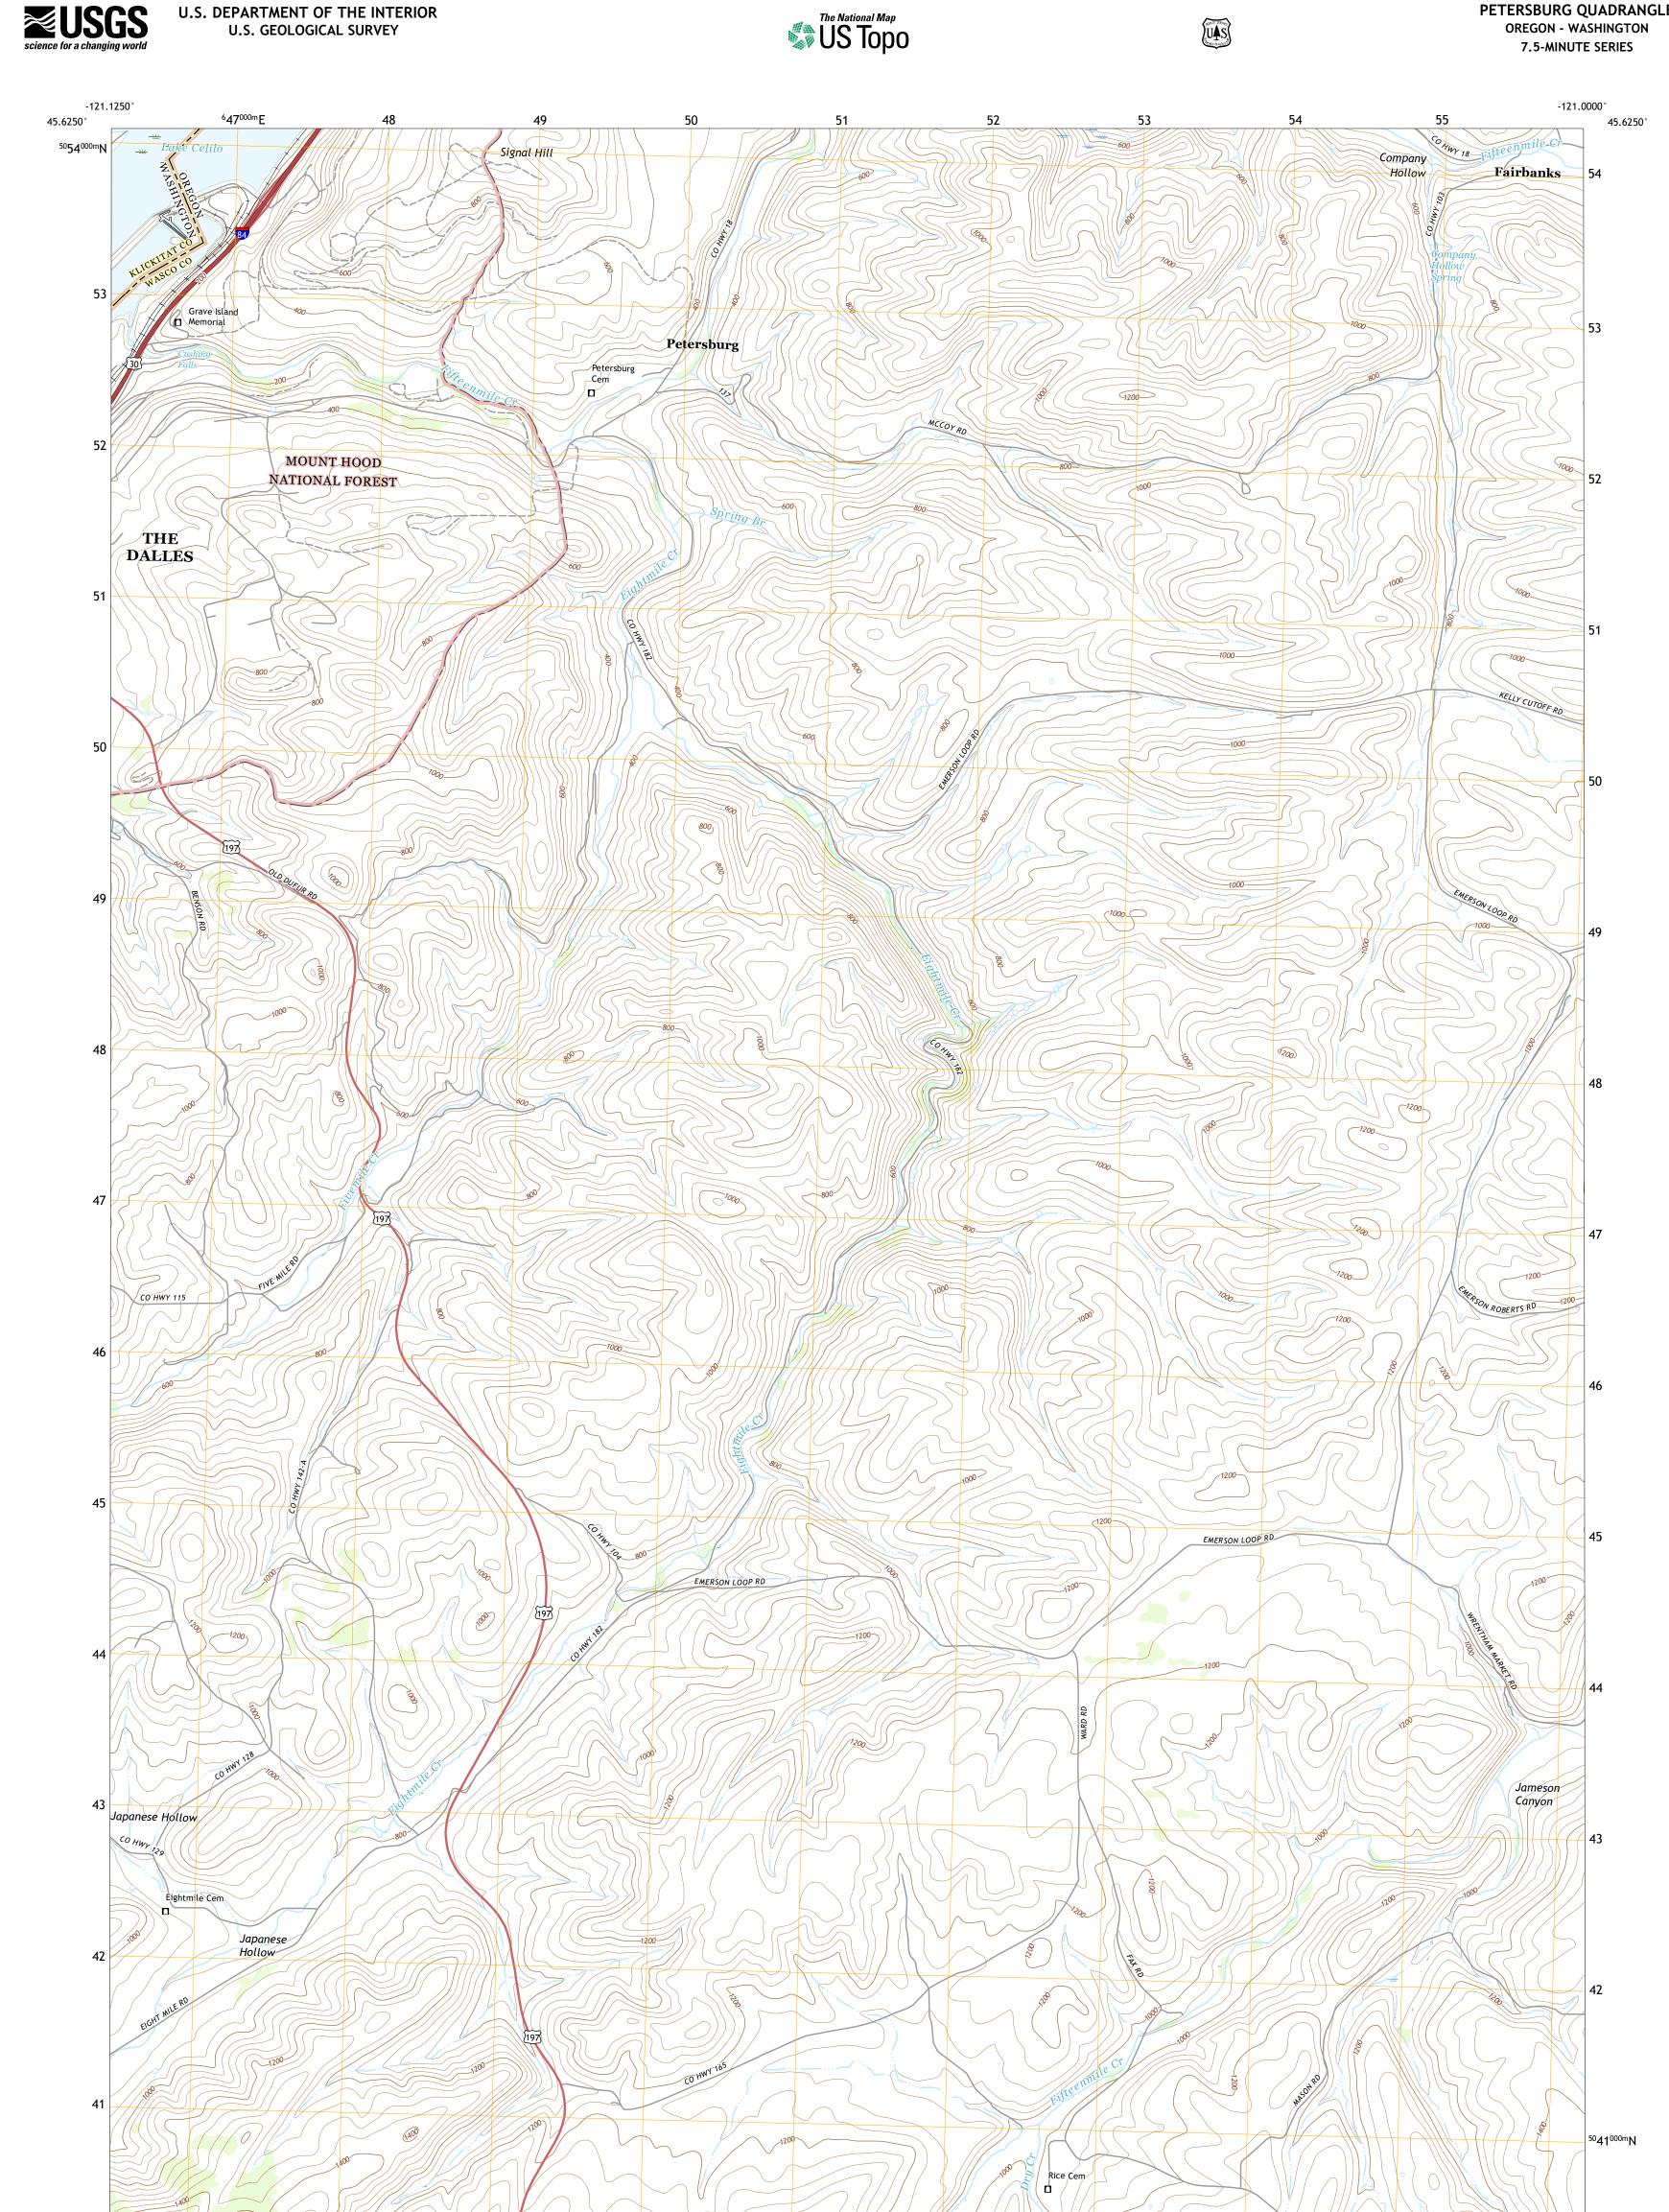

Produced by the United States Geological Survey North American Datum of 1983 (NAD83) World Geodetic System of 1984 (WGS84). Projection and 1 000-meter grid:Universal Transverse Mercator, Zone 10T This map is not a legal document. Boundaries may be generalized for this map scale. Private lands within government reservations may not be shown. Obtain permission before entering private lands.