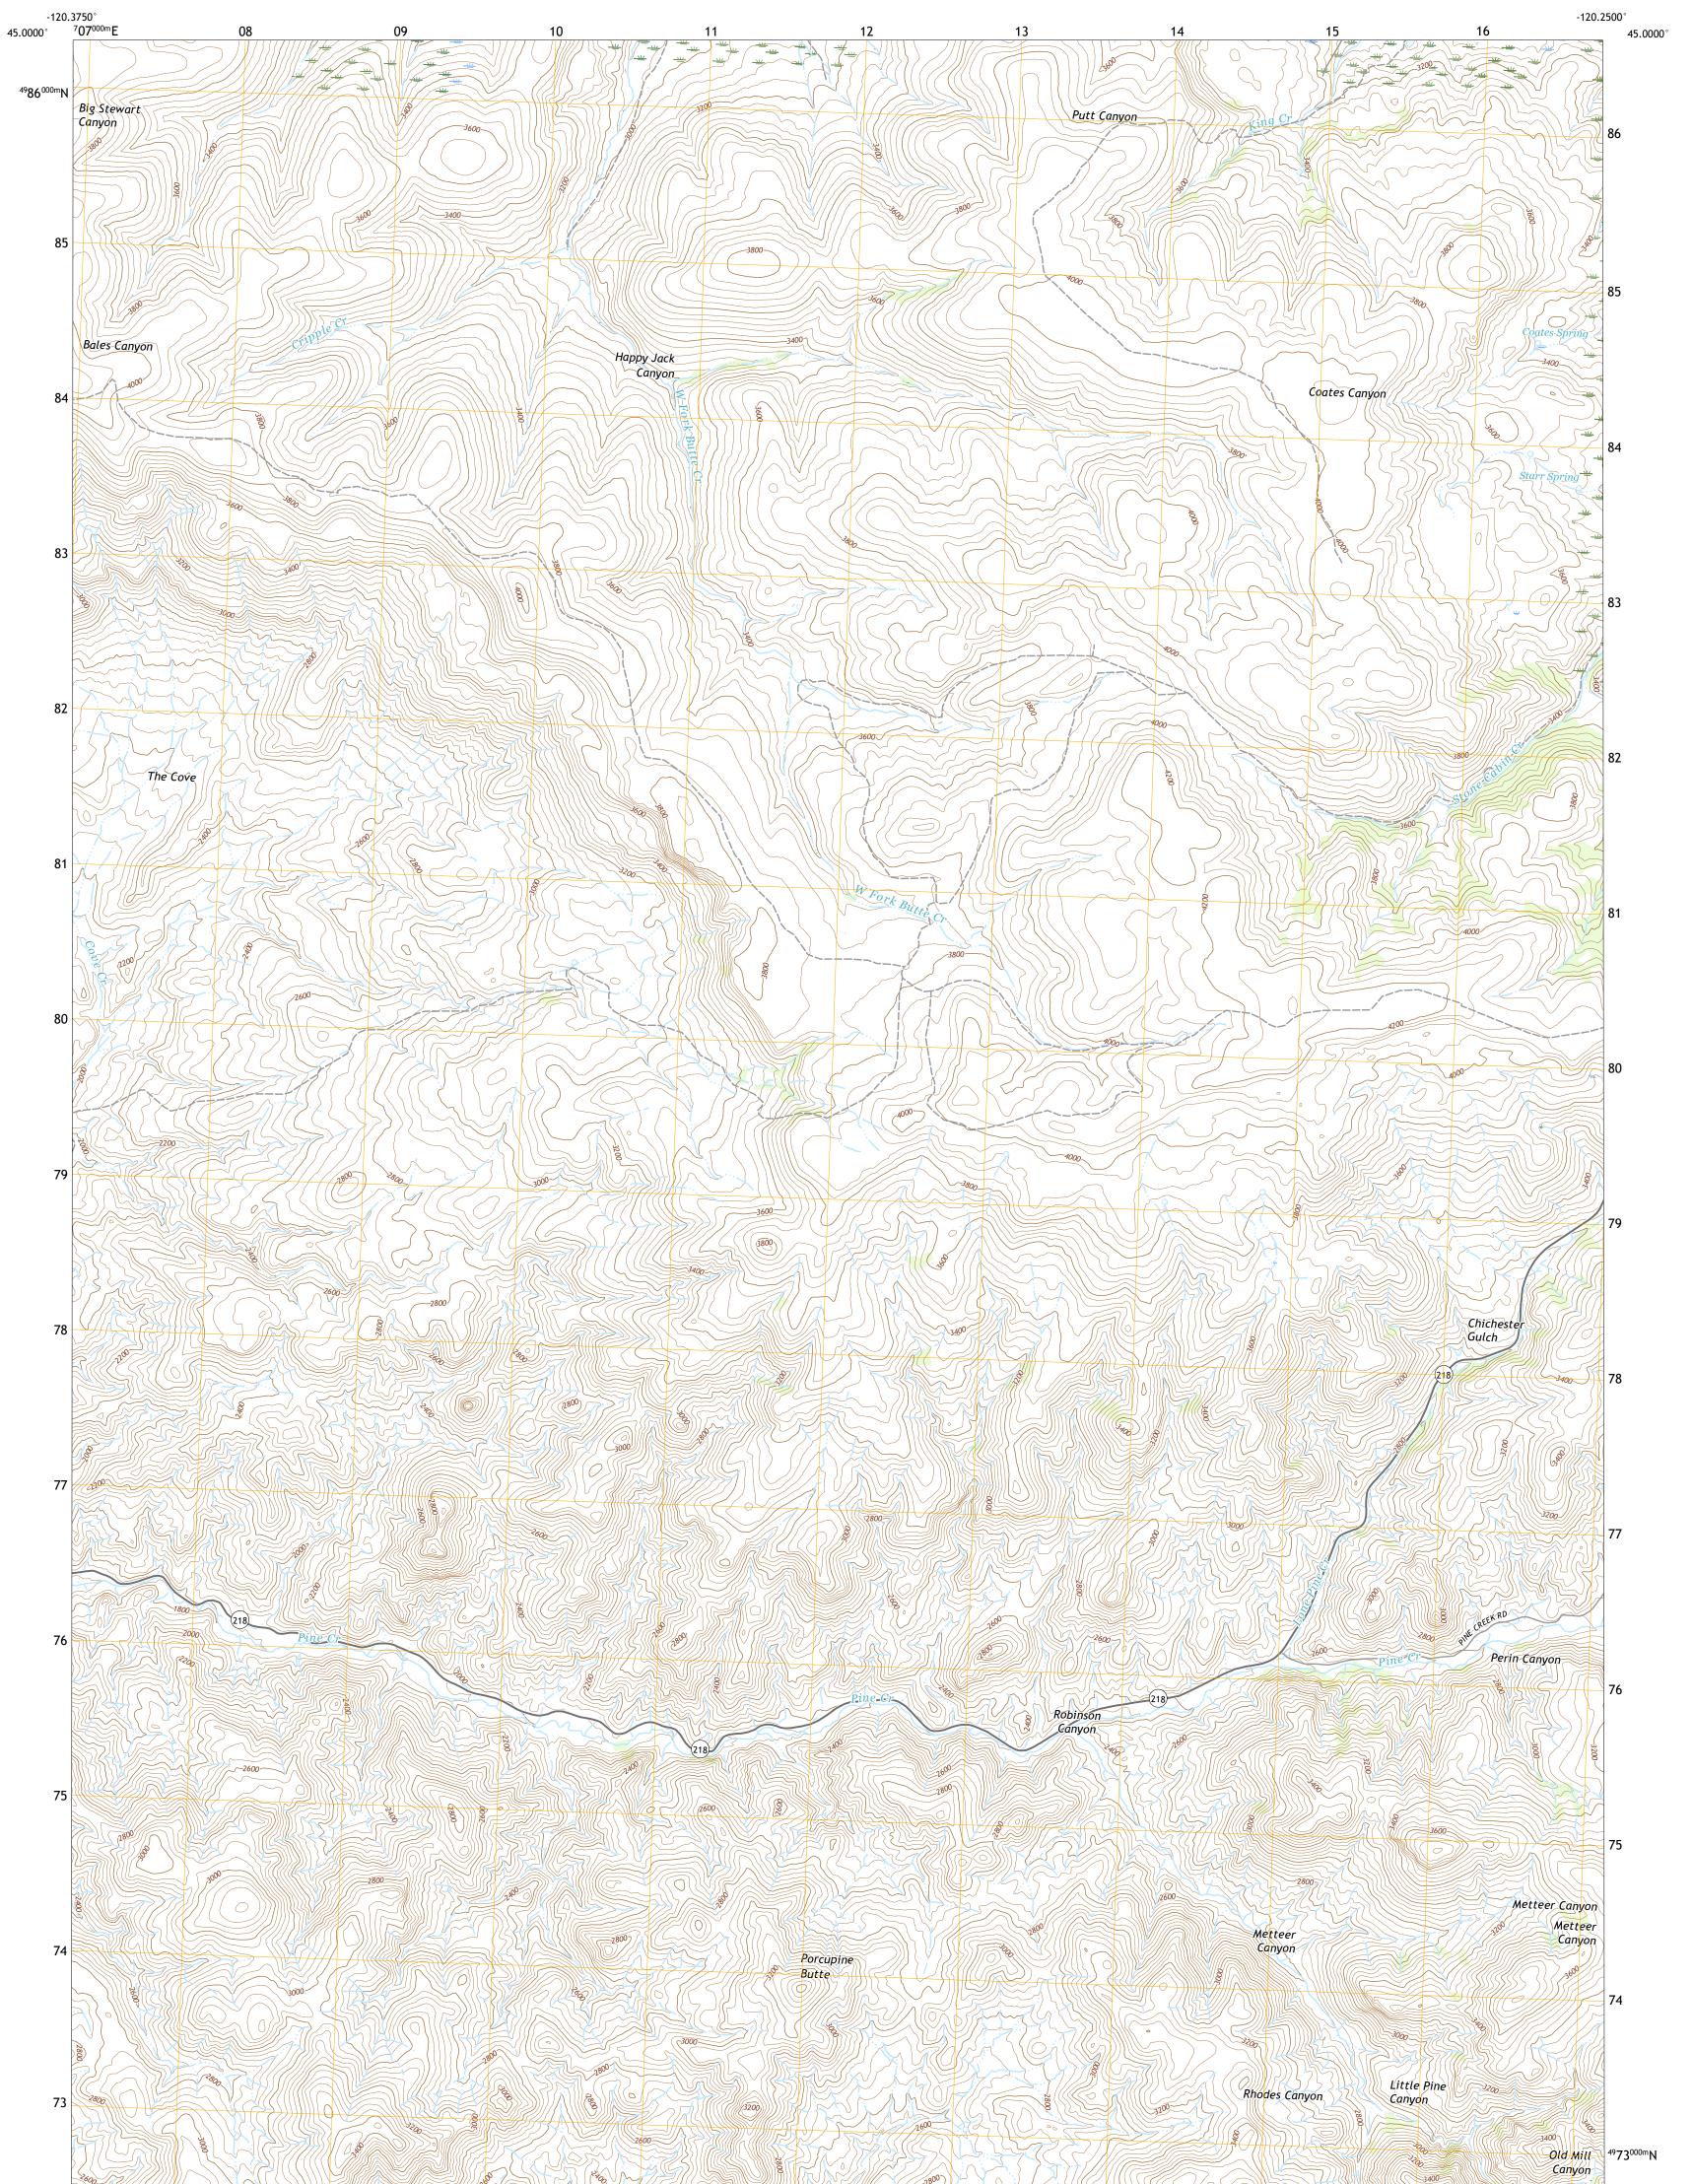

PORCUPINE BUTTE QUADRANGLE OREGON - WHEELER COUNTY 7.5-MINUTE SERIES

**Produced by the United States Geological Survey** North American Datum of 1983 (NAD83) World Geodetic System of 1984 (WGS84). Projection and 1 000-meter grid:Universal Transverse Mercator, Zone 10T This map is not a legal document. Boundaries may be generalized for this map scale. Private lands within government reservations may not be shown. Obtain permission before entering private lands.

Imagery......NAIP, June 2016 - September 2016 Roads.......NAIP, June 2016 - September 2016 Names.......GNIS, 1980 - 2012 Hydrography......GNIS, 1980 - 2019 Contours.....National Hydrography Dataset, 1899 - 2019 Contours.....National Elevation Dataset, 2000 - 2012 Boundaries......Multiple sources; see metadata file 2019 Public Land Survey System......BLM, 2019 Wetlands......FWS National Wetlands Inventory 1981 - 1982