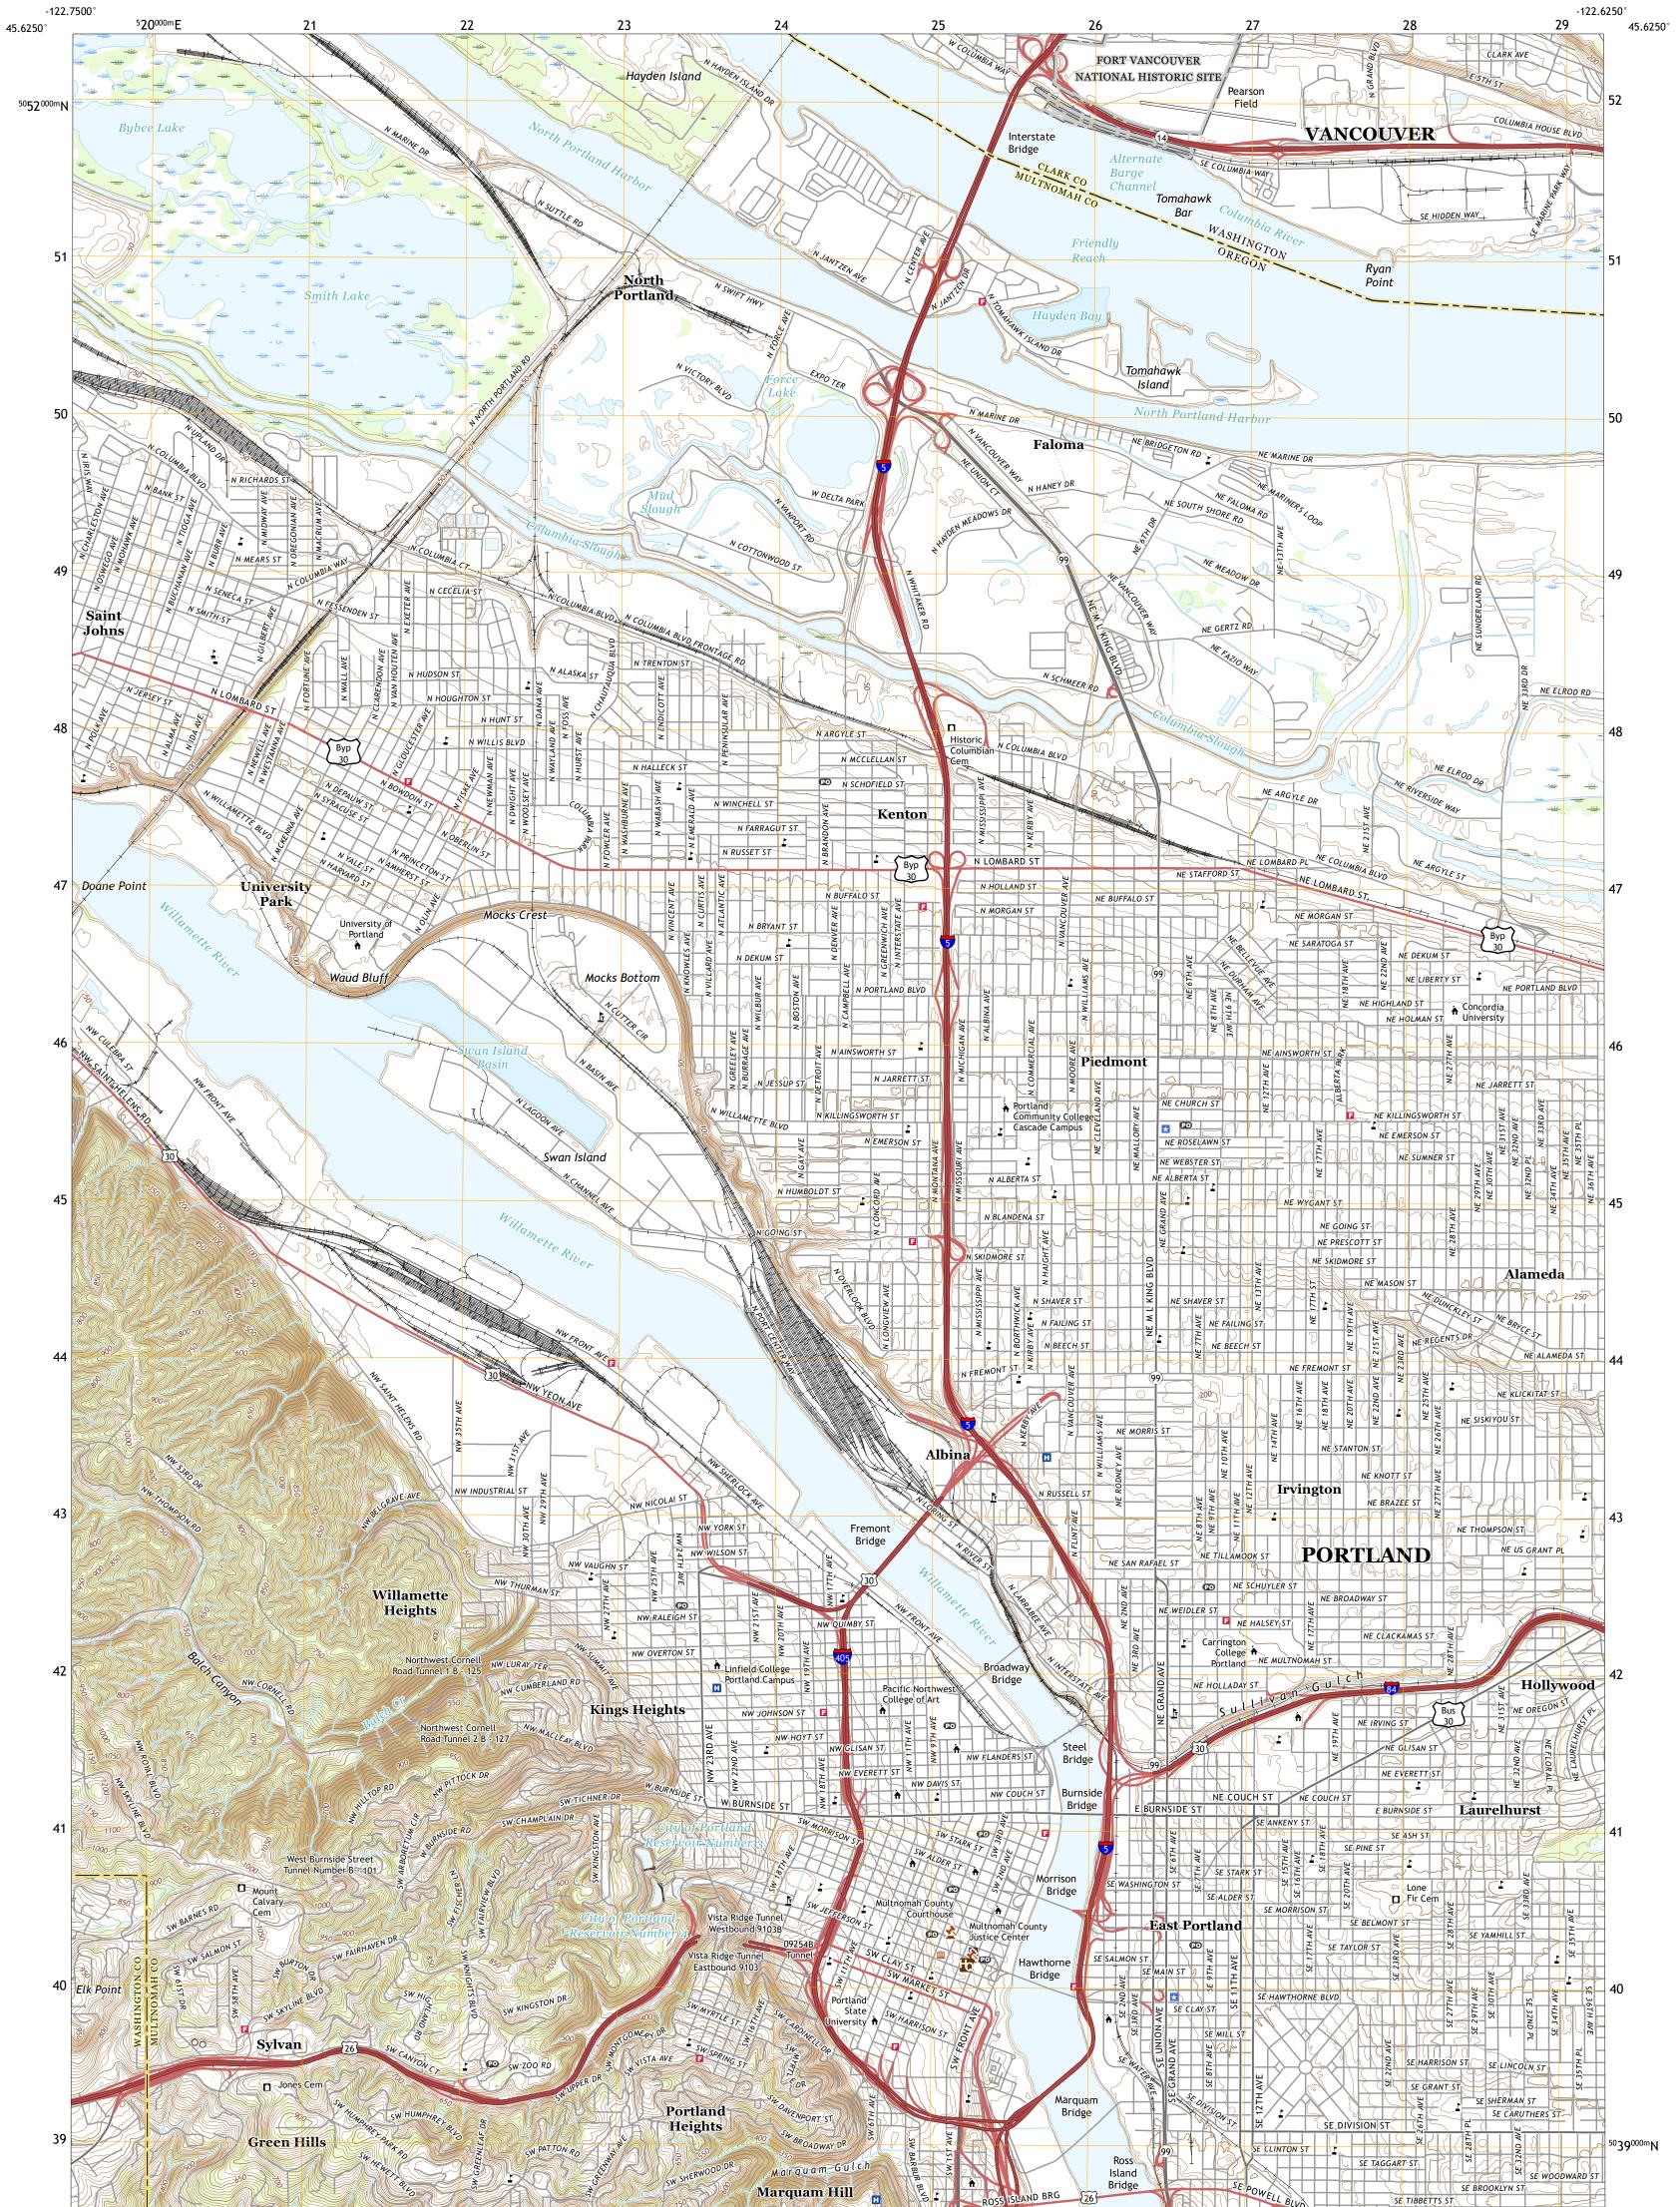

PORTLAND QUADRANGLE OREGON - WASHINGTON 7.5-MINUTE SERIES

Produced by the United States Geological Survey North American Datum of 1983 (NAD83) World Geodetic System of 1984 (WGS84). Projection and 1 000-meter grid:Universal Transverse Mercator, Zone 10T This map is not a legal document. Boundaries may be generalized for this map scale. Private lands within government reservations may not be shown. Obtain permission before entering private lands.