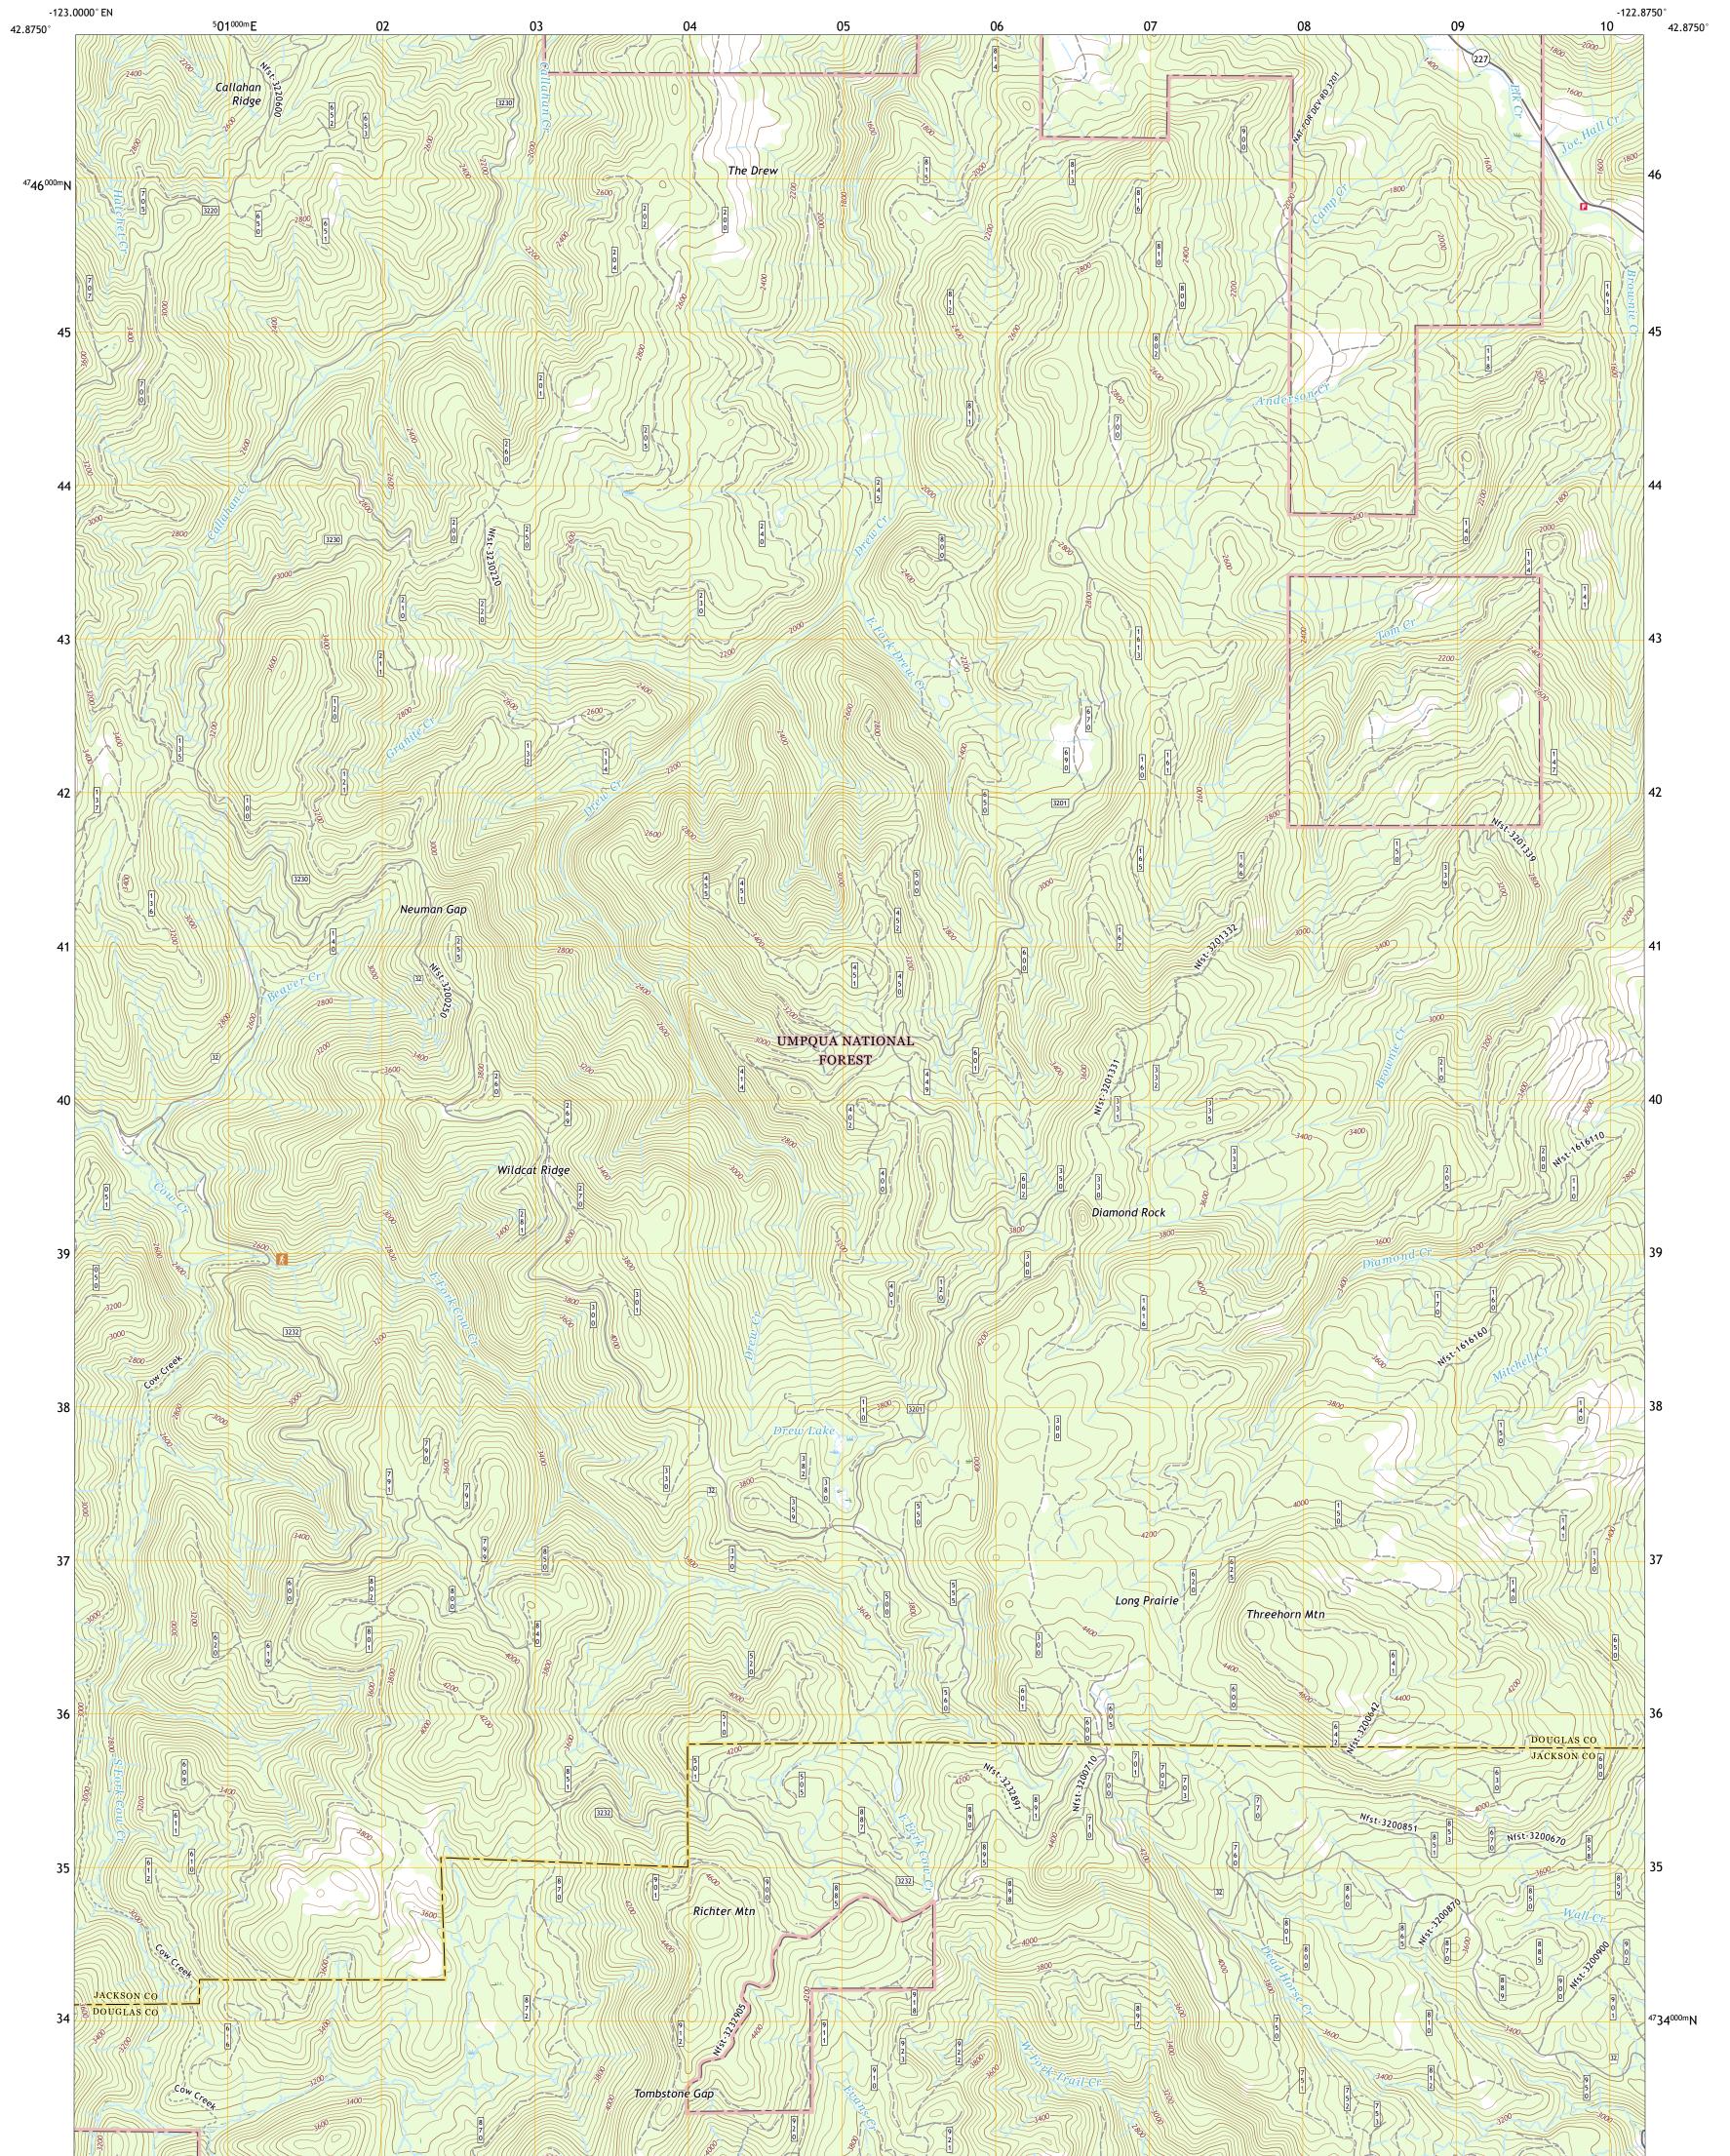

ULS SEARCE

RICHTER MOUNTAIN QUADRANGLE OREGON 7.5-MINUTE SERIES

**Produced by the United States Geological Survey** North American Datum of 1983 (NAD83) World Geodetic System of 1984 (WGS84). Projection and 1 000-meter grid:Universal Transverse Mercator, Zone 10T This map is not a legal document. Boundaries may be generalized for this map scale. Private lands within government reservations may not be shown. Obtain permission before entering private lands.

ROAD CLASSIFICATION Expressway Local Connector Secondary Hwy Local Road Ramp 4WD US Route State Route 🛑 Interstate Route FS Passenger FS High Clearance Route FS Primary Route Route Check with local Forest Service unit for current travel conditions and restrictions. RICHTER MOUNTAIN, OR 2020