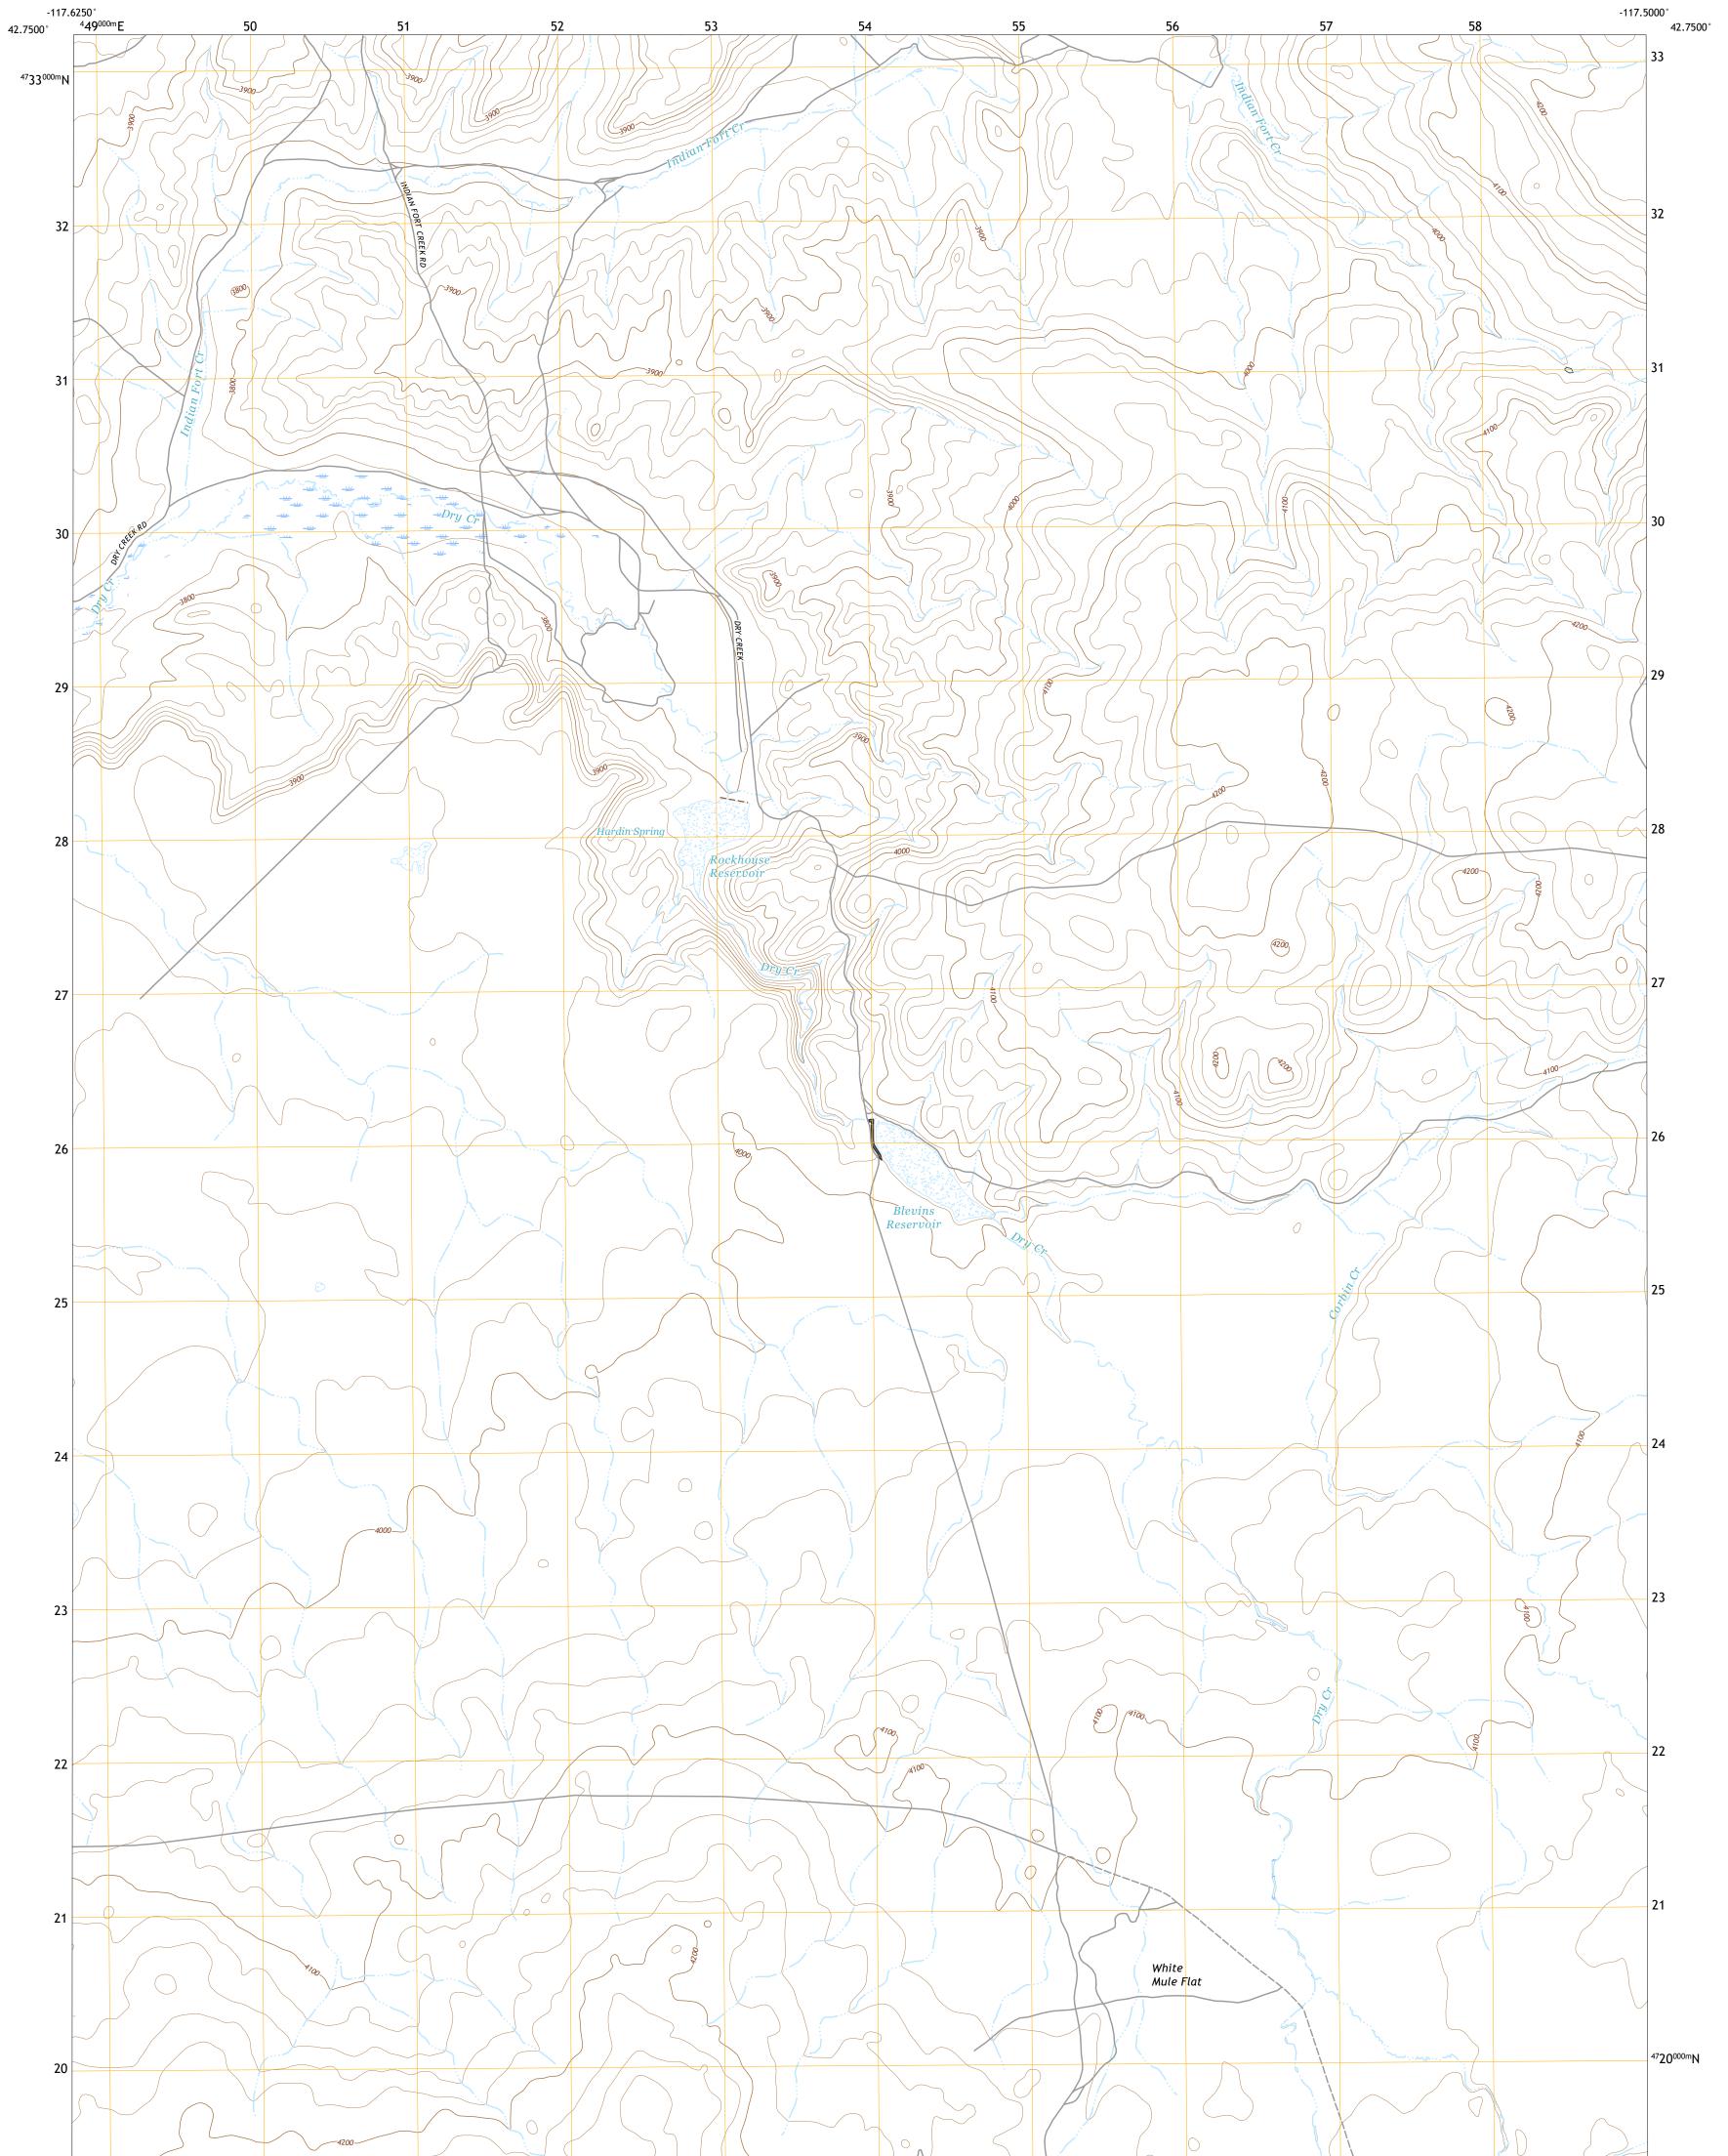

## U.S. DEPARTMENT OF THE INTERIOR U.S. GEOLOGICAL SURVEY

ROCKHOUSE RESERVOIR QUADRANGLE OREGON - MALHEUR COUNTY 7.5-MINUTE SERIES

**Produced by the United States Geological Survey** North American Datum of 1983 (NAD83) World Geodetic System of 1984 (WGS84). Projection and 1 000-meter grid:Universal Transverse Mercator, Zone 11T This map is not a legal document. Boundaries may be generalized for this map scale. Private lands within government reservations may not be shown. Obtain permission before entering private lands.