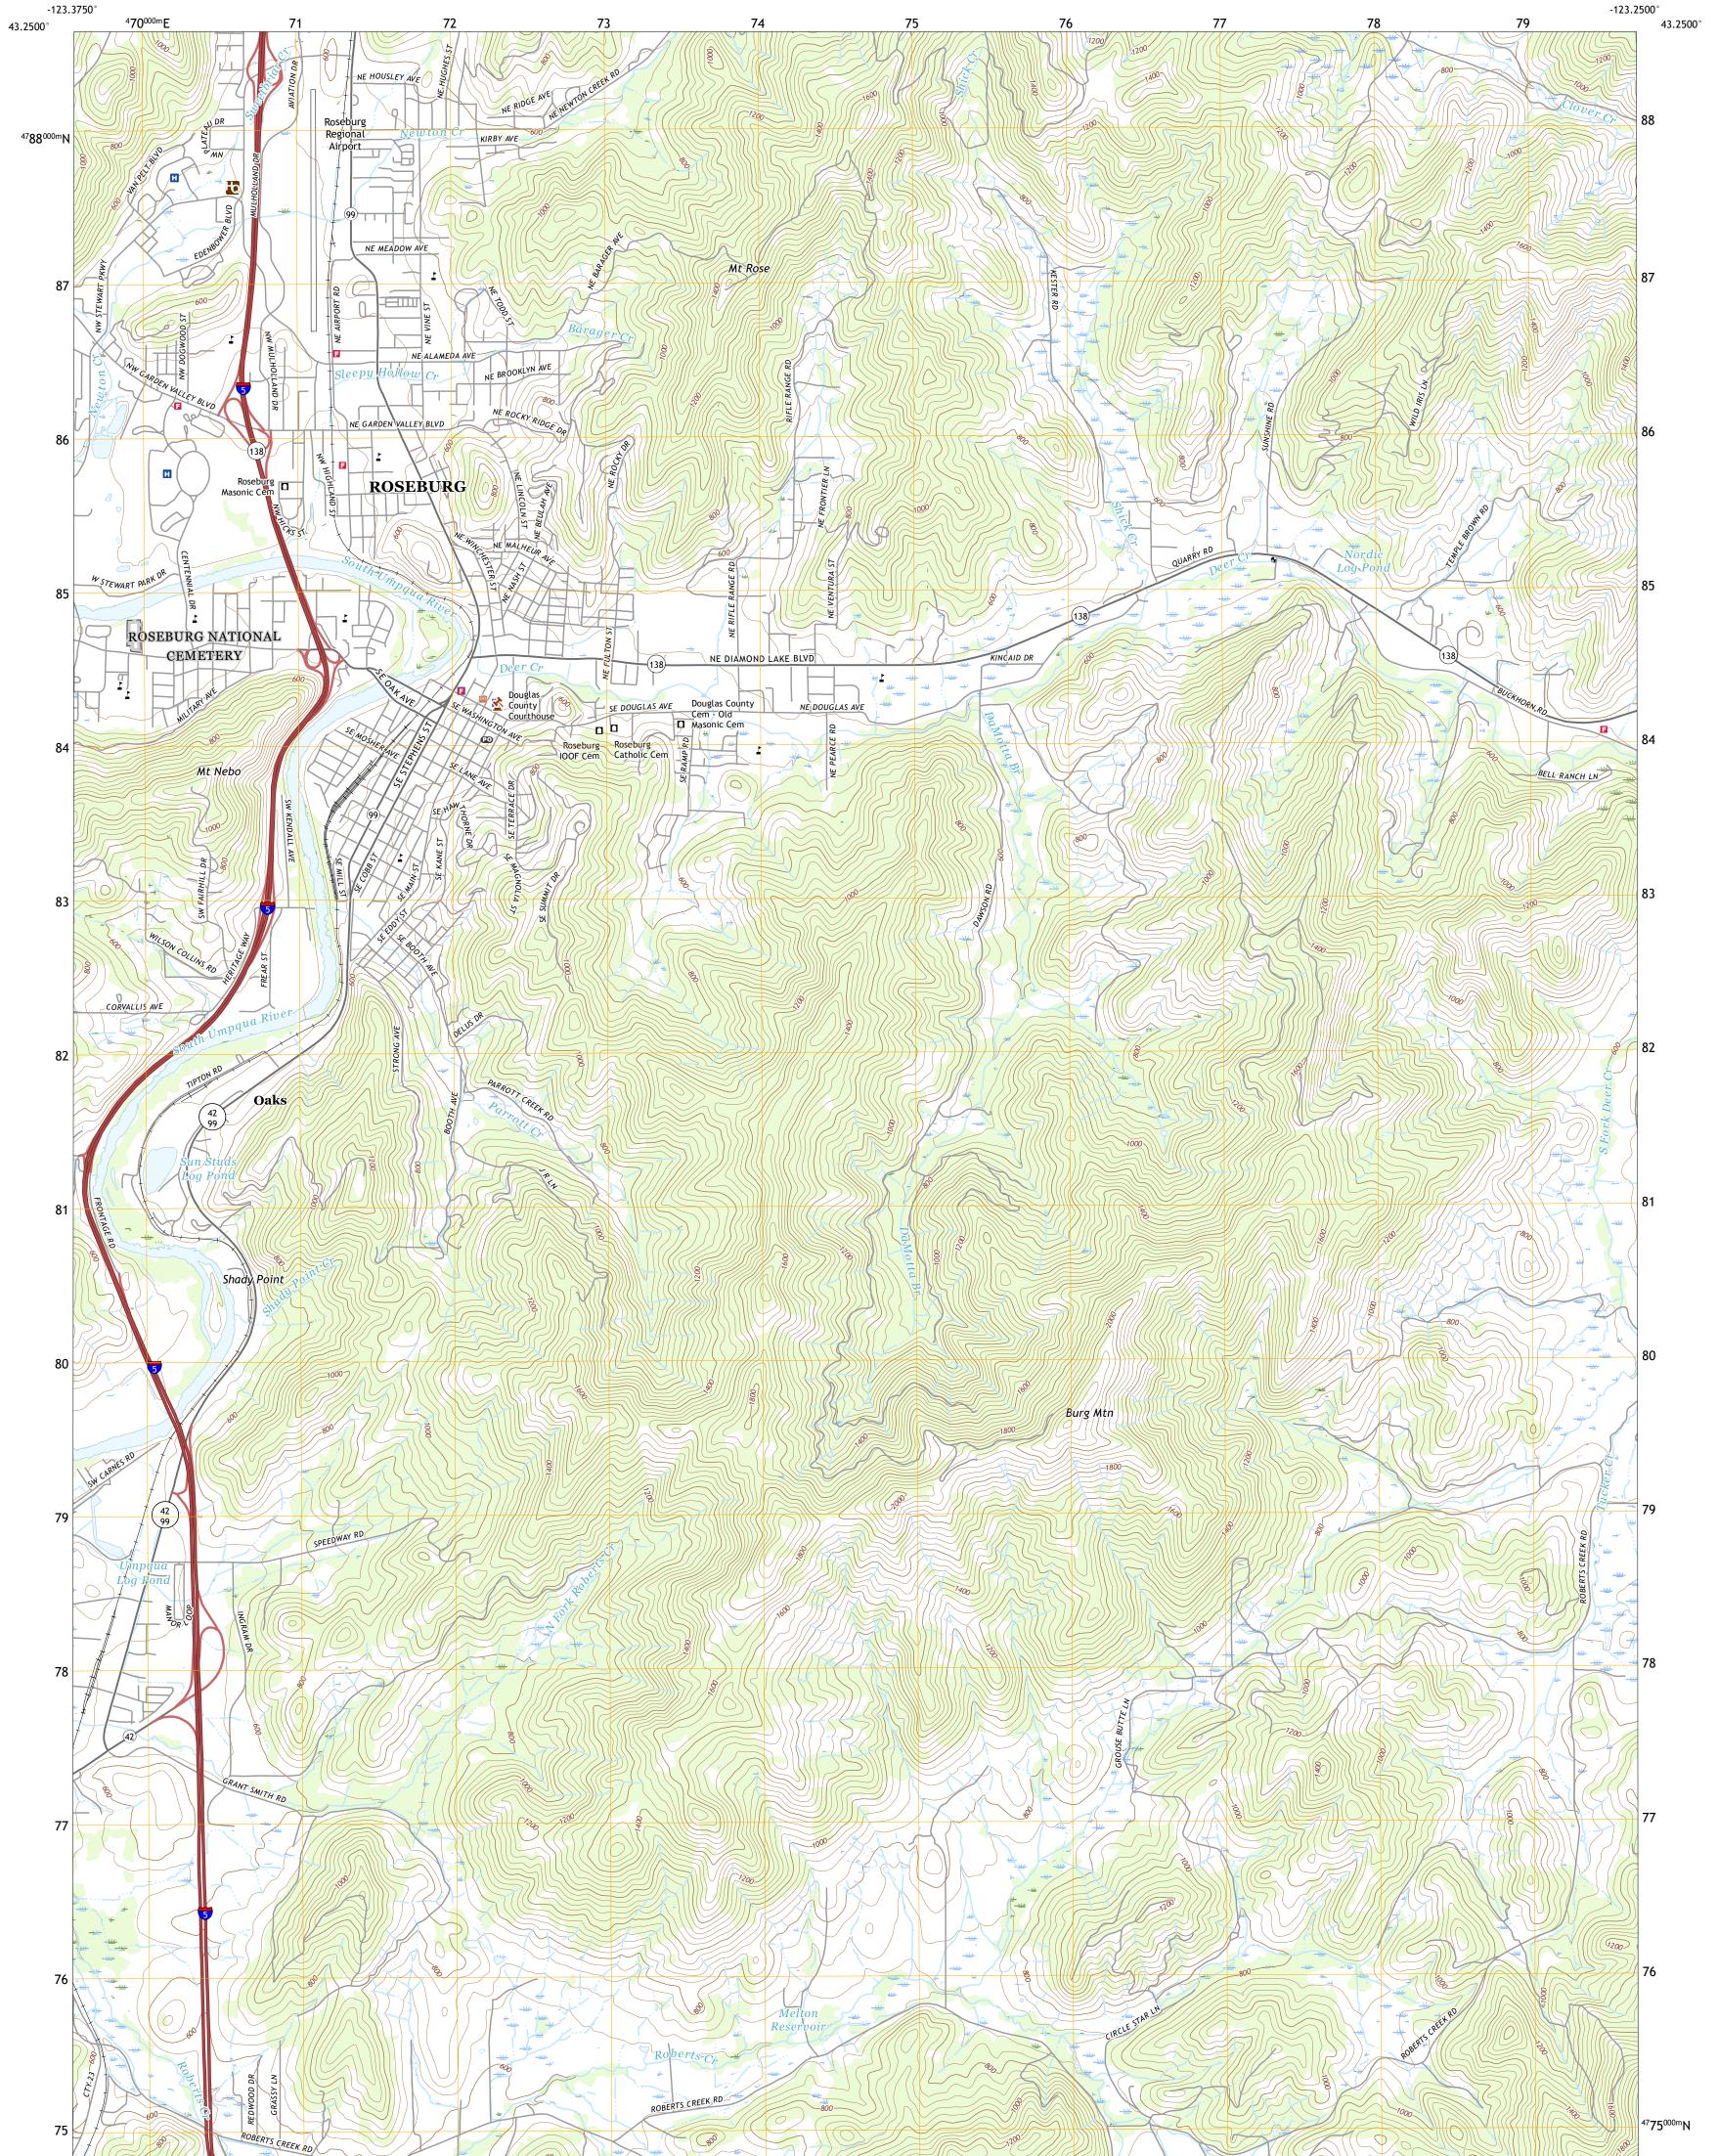

## U.S. DEPARTMENT OF THE INTERIOR U.S. GEOLOGICAL SURVEY

ROSEBURG EAST QUADRANGLE OREGON - DOUGLAS COUNTY 7.5-MINUTE SERIES

Produced by the United States Geological Survey North American Datum of 1983 (NAD83) World Geodetic System of 1984 (WGS84). Projection and 1 000-meter grid:Universal Transverse Mercator, Zone 10T This map is not a legal document. Boundaries may be generalized for this map scale. Private lands within government reservations may not be shown. Obtain permission before entering private lands.

Imagery......NAIP, June 2016 - September 2016 Roads.......NAIP, June 2016 - September 2016 Names.......GNIS, 1980 - 2019 Hydrography......GNIS, 1980 - 2019 Hydrography Dataset, 2004 - 2011 Contours.....National Hydrography Dataset, 2004 - 2011 Contours.....National Elevation Dataset, 2000 Boundaries.....Multiple sources; see metadata file 2017 - 2018 Public Land Survey System......BLM, 2019 Wetlands......BLM, 2019