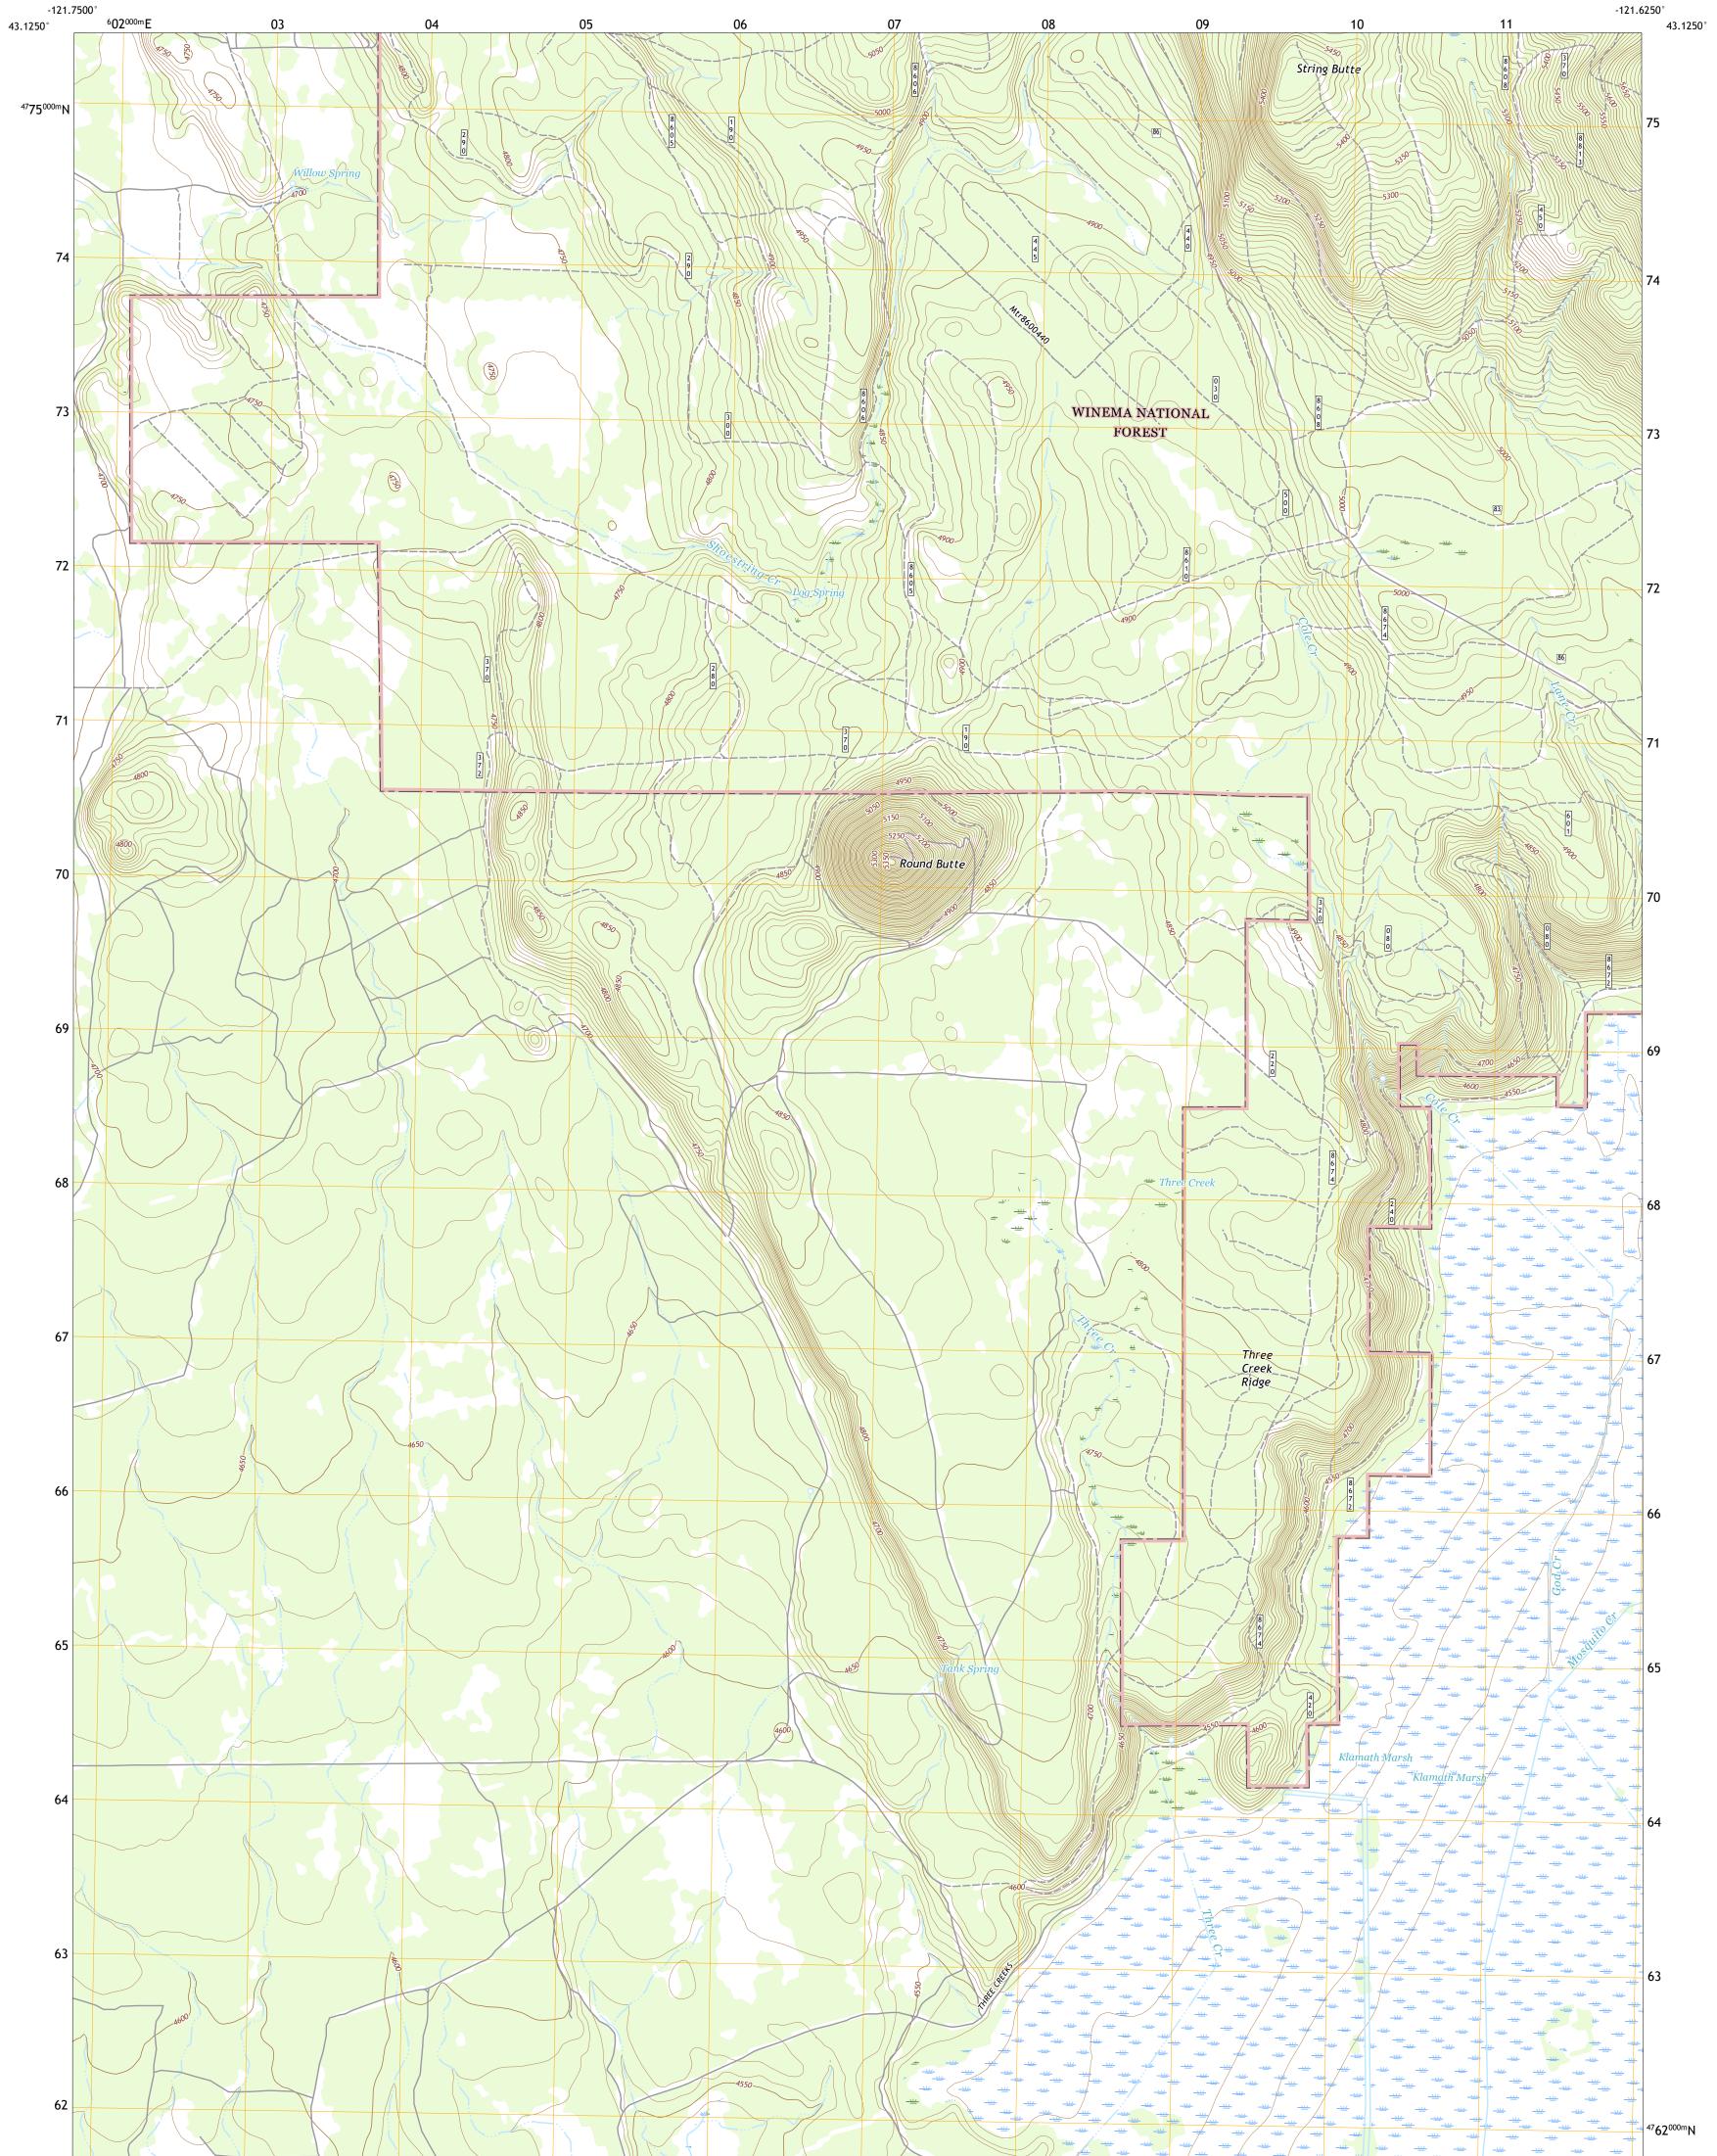

**Produced by the United States Geological Survey** North American Datum of 1983 (NAD83) World Geodetic System of 1984 (WGS84). Projection and 1 000-meter grid:Universal Transverse Mercator, Zone 10T This map is not a legal document. Boundaries may be generalized for this map scale. Private lands within government reservations may not be shown. Obtain permission before entering private lands.