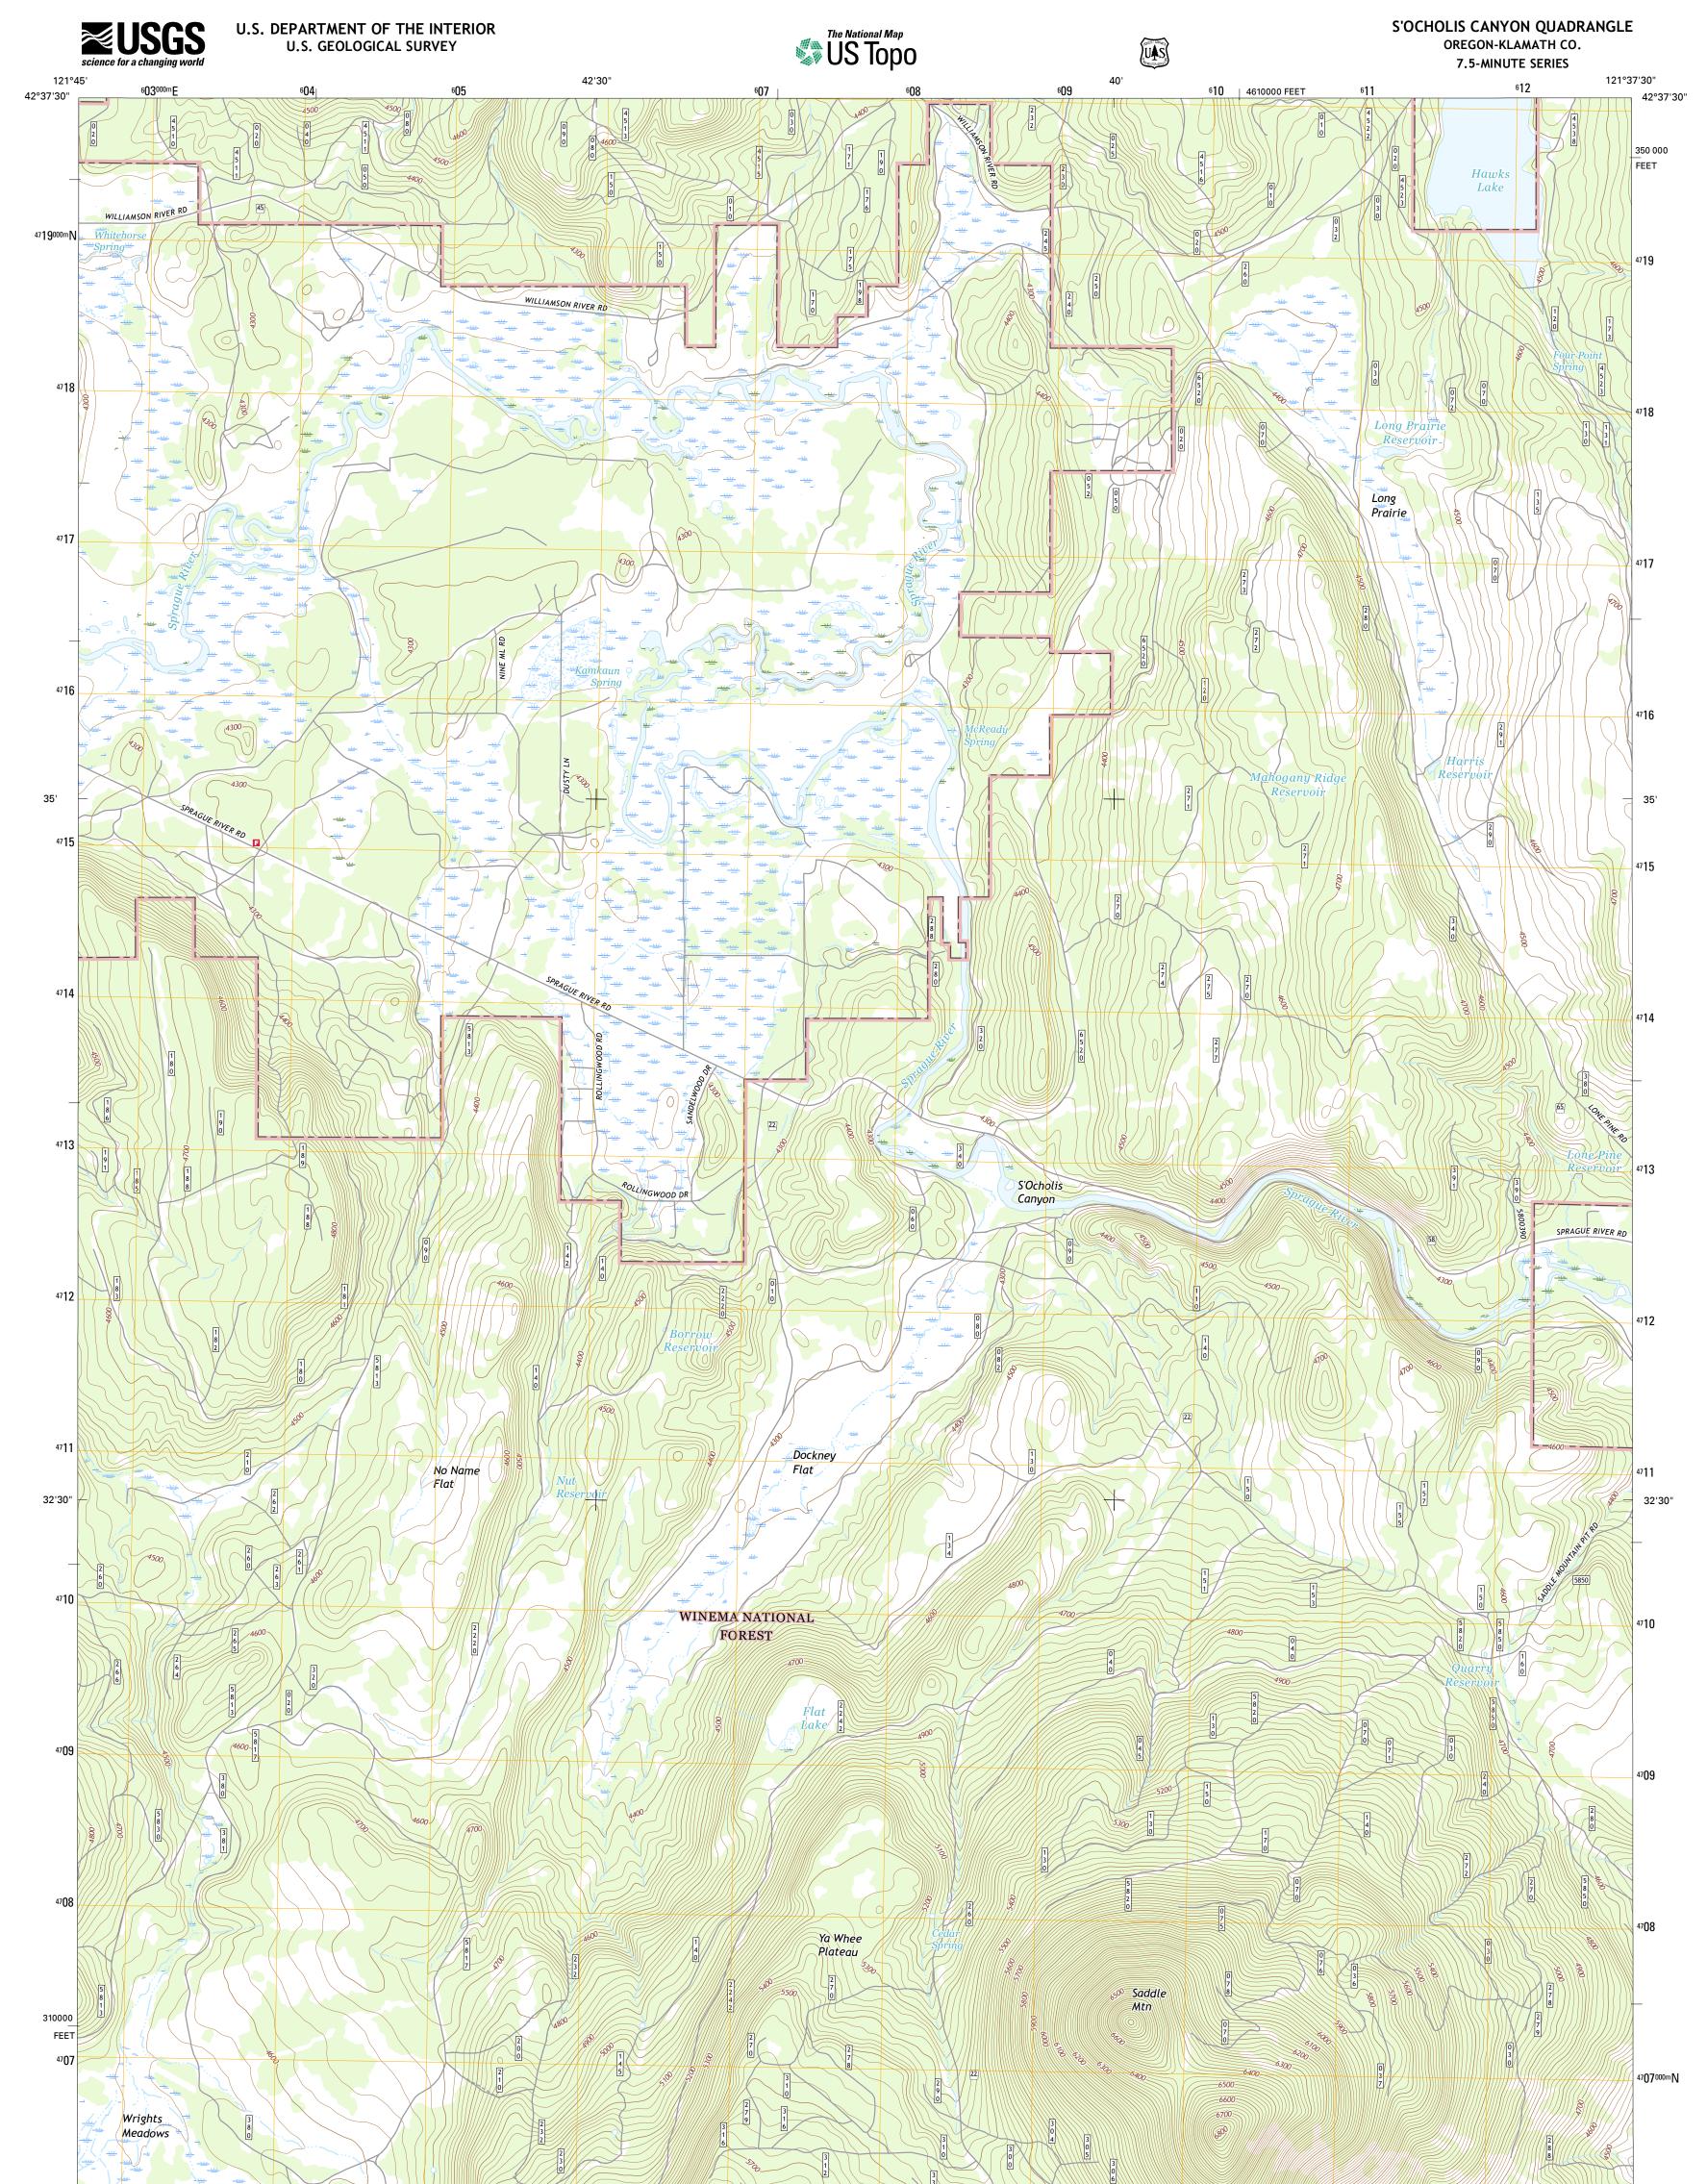

MN

FN

0° 53 ′ 16 MILS

42°30'

121°45'

603

This map is not a legal document. Boundaries may be generalized for this map scale. Private lands within government reservations may not be shown. Obtain permission before entering private lands.