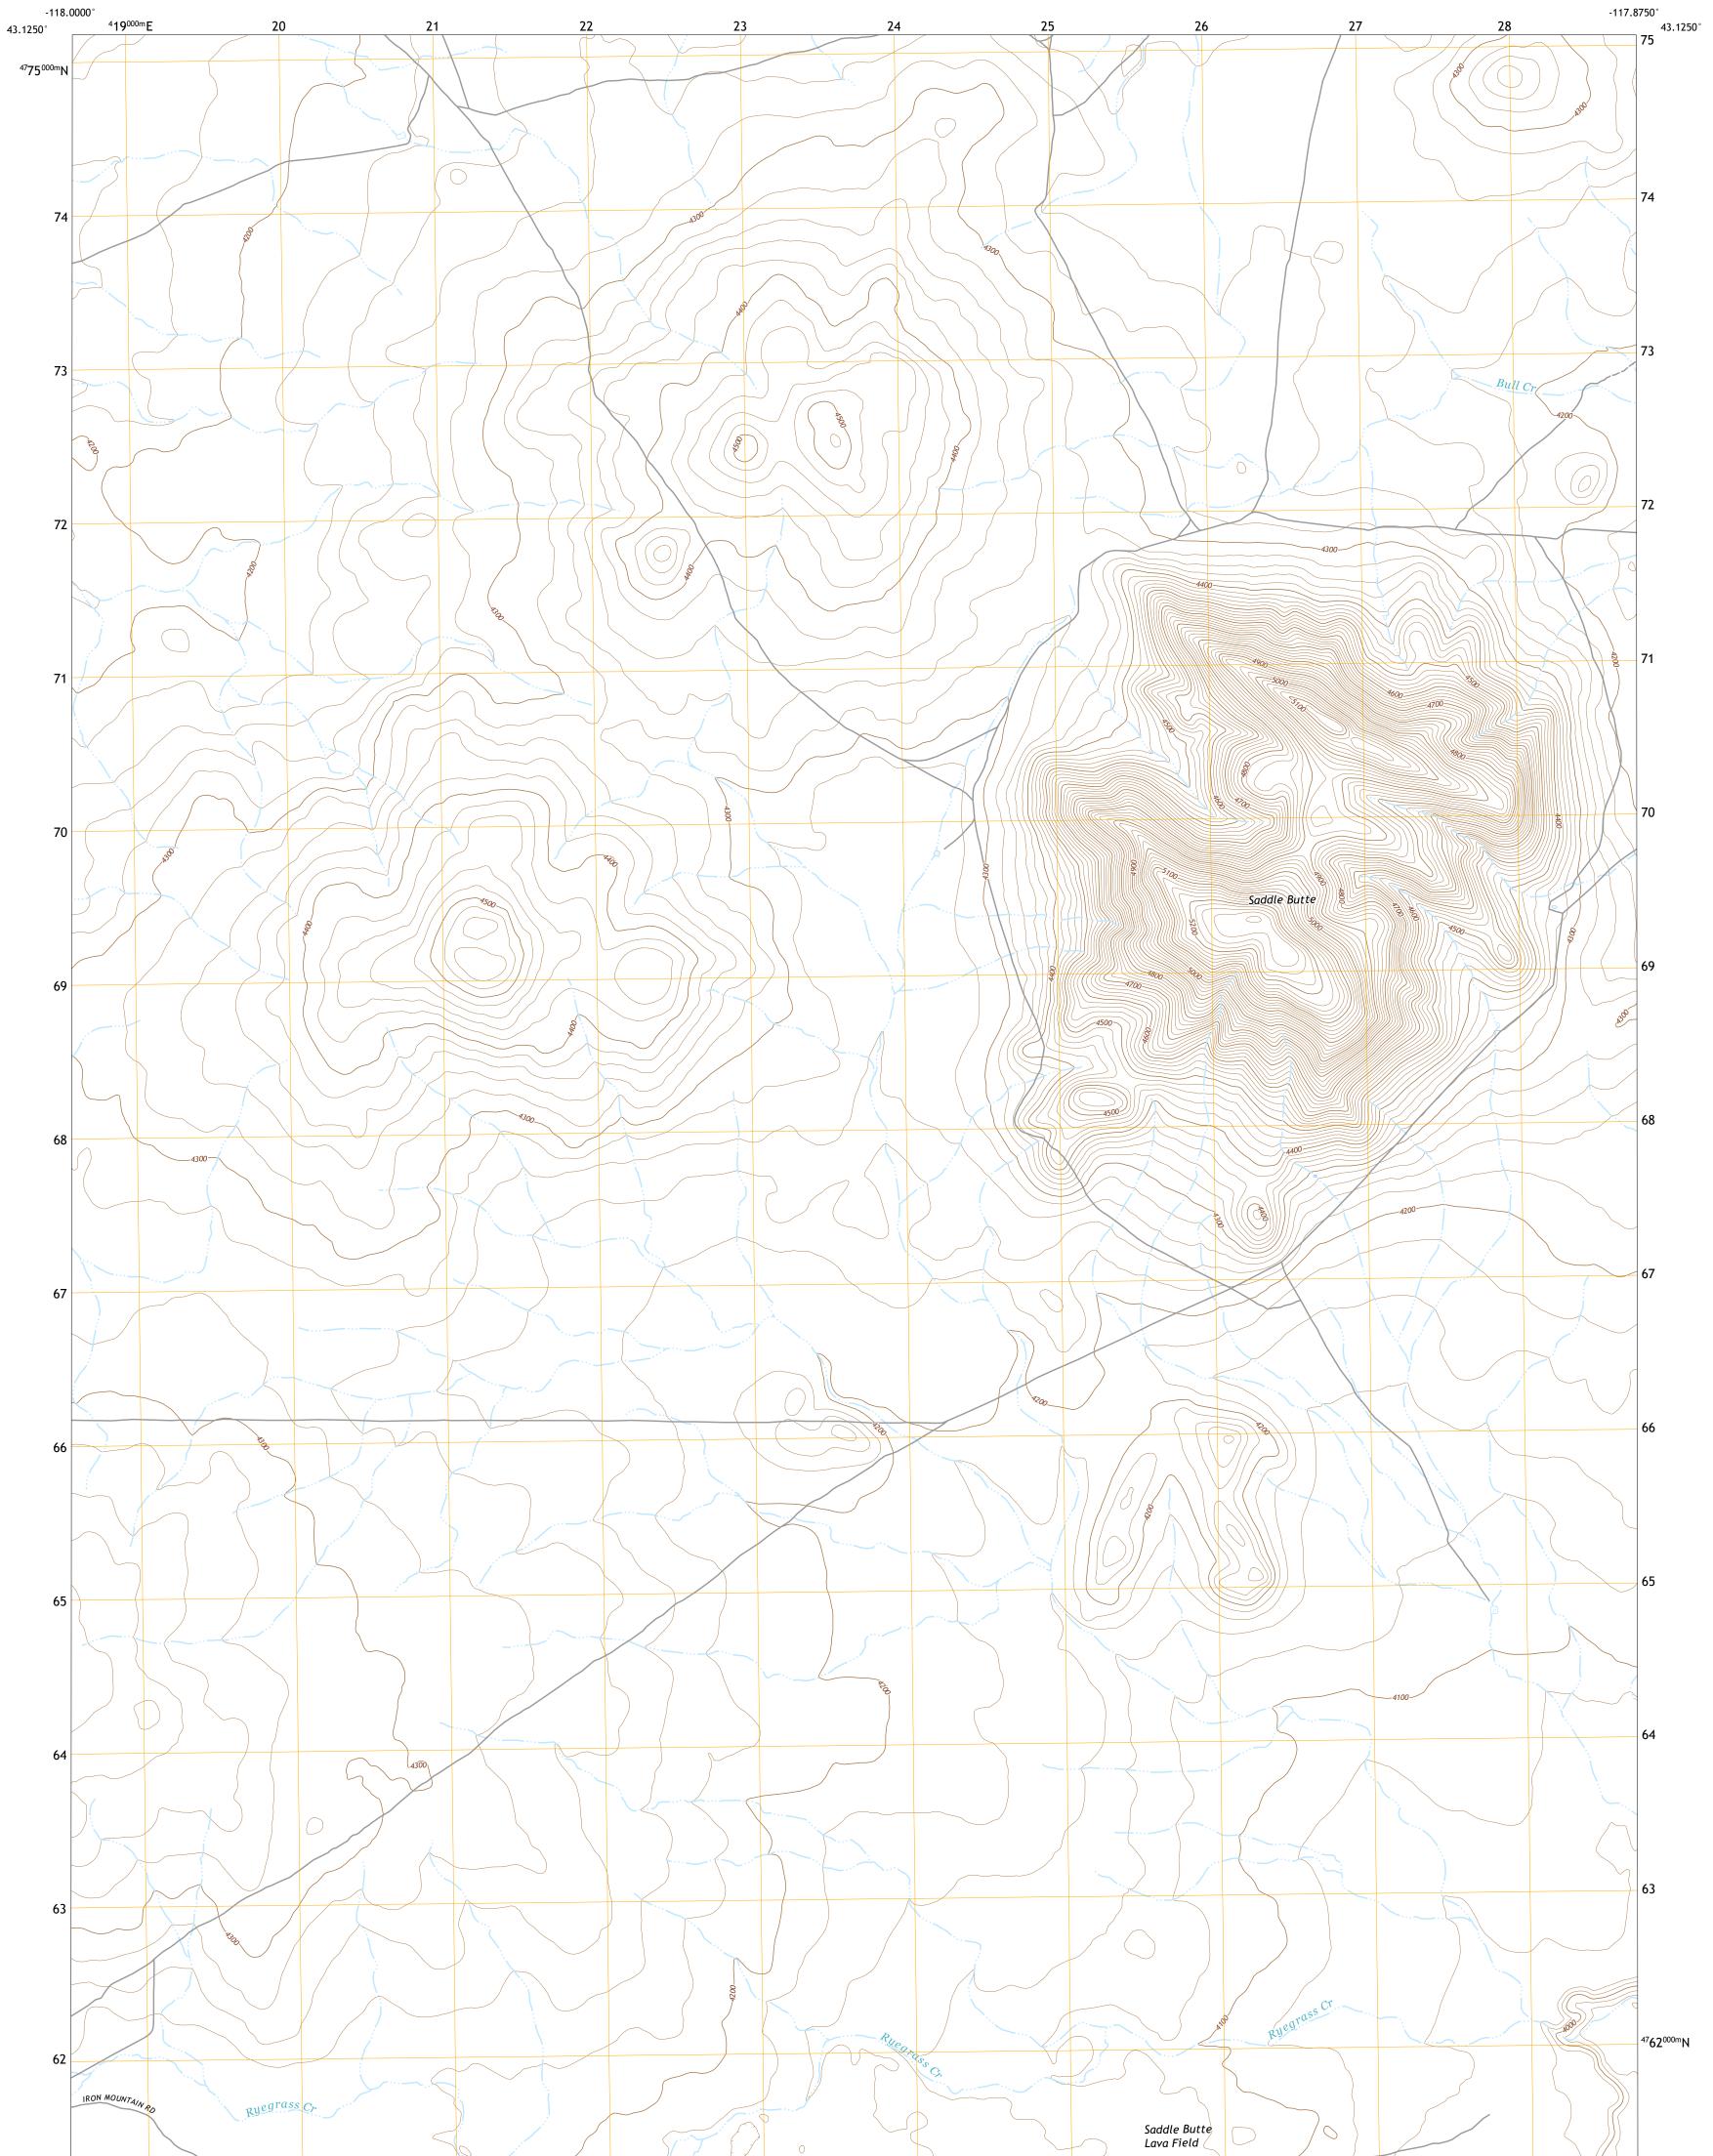

## U.S. DEPARTMENT OF THE INTERIOR U.S. GEOLOGICAL SURVEY

SADDLE BUTTE QUADRANGLE OREGON - MALHEUR COUNTY 7.5-MINUTE SERIES

**Produced by the United States Geological Survey** North American Datum of 1983 (NAD83) World Geodetic System of 1984 (WGS84). Projection and 1 000-meter grid:Universal Transverse Mercator, Zone 11T This map is not a legal document. Boundaries may be generalized for this map scale. Private lands within government reservations may not be shown. Obtain permission before entering private lands.