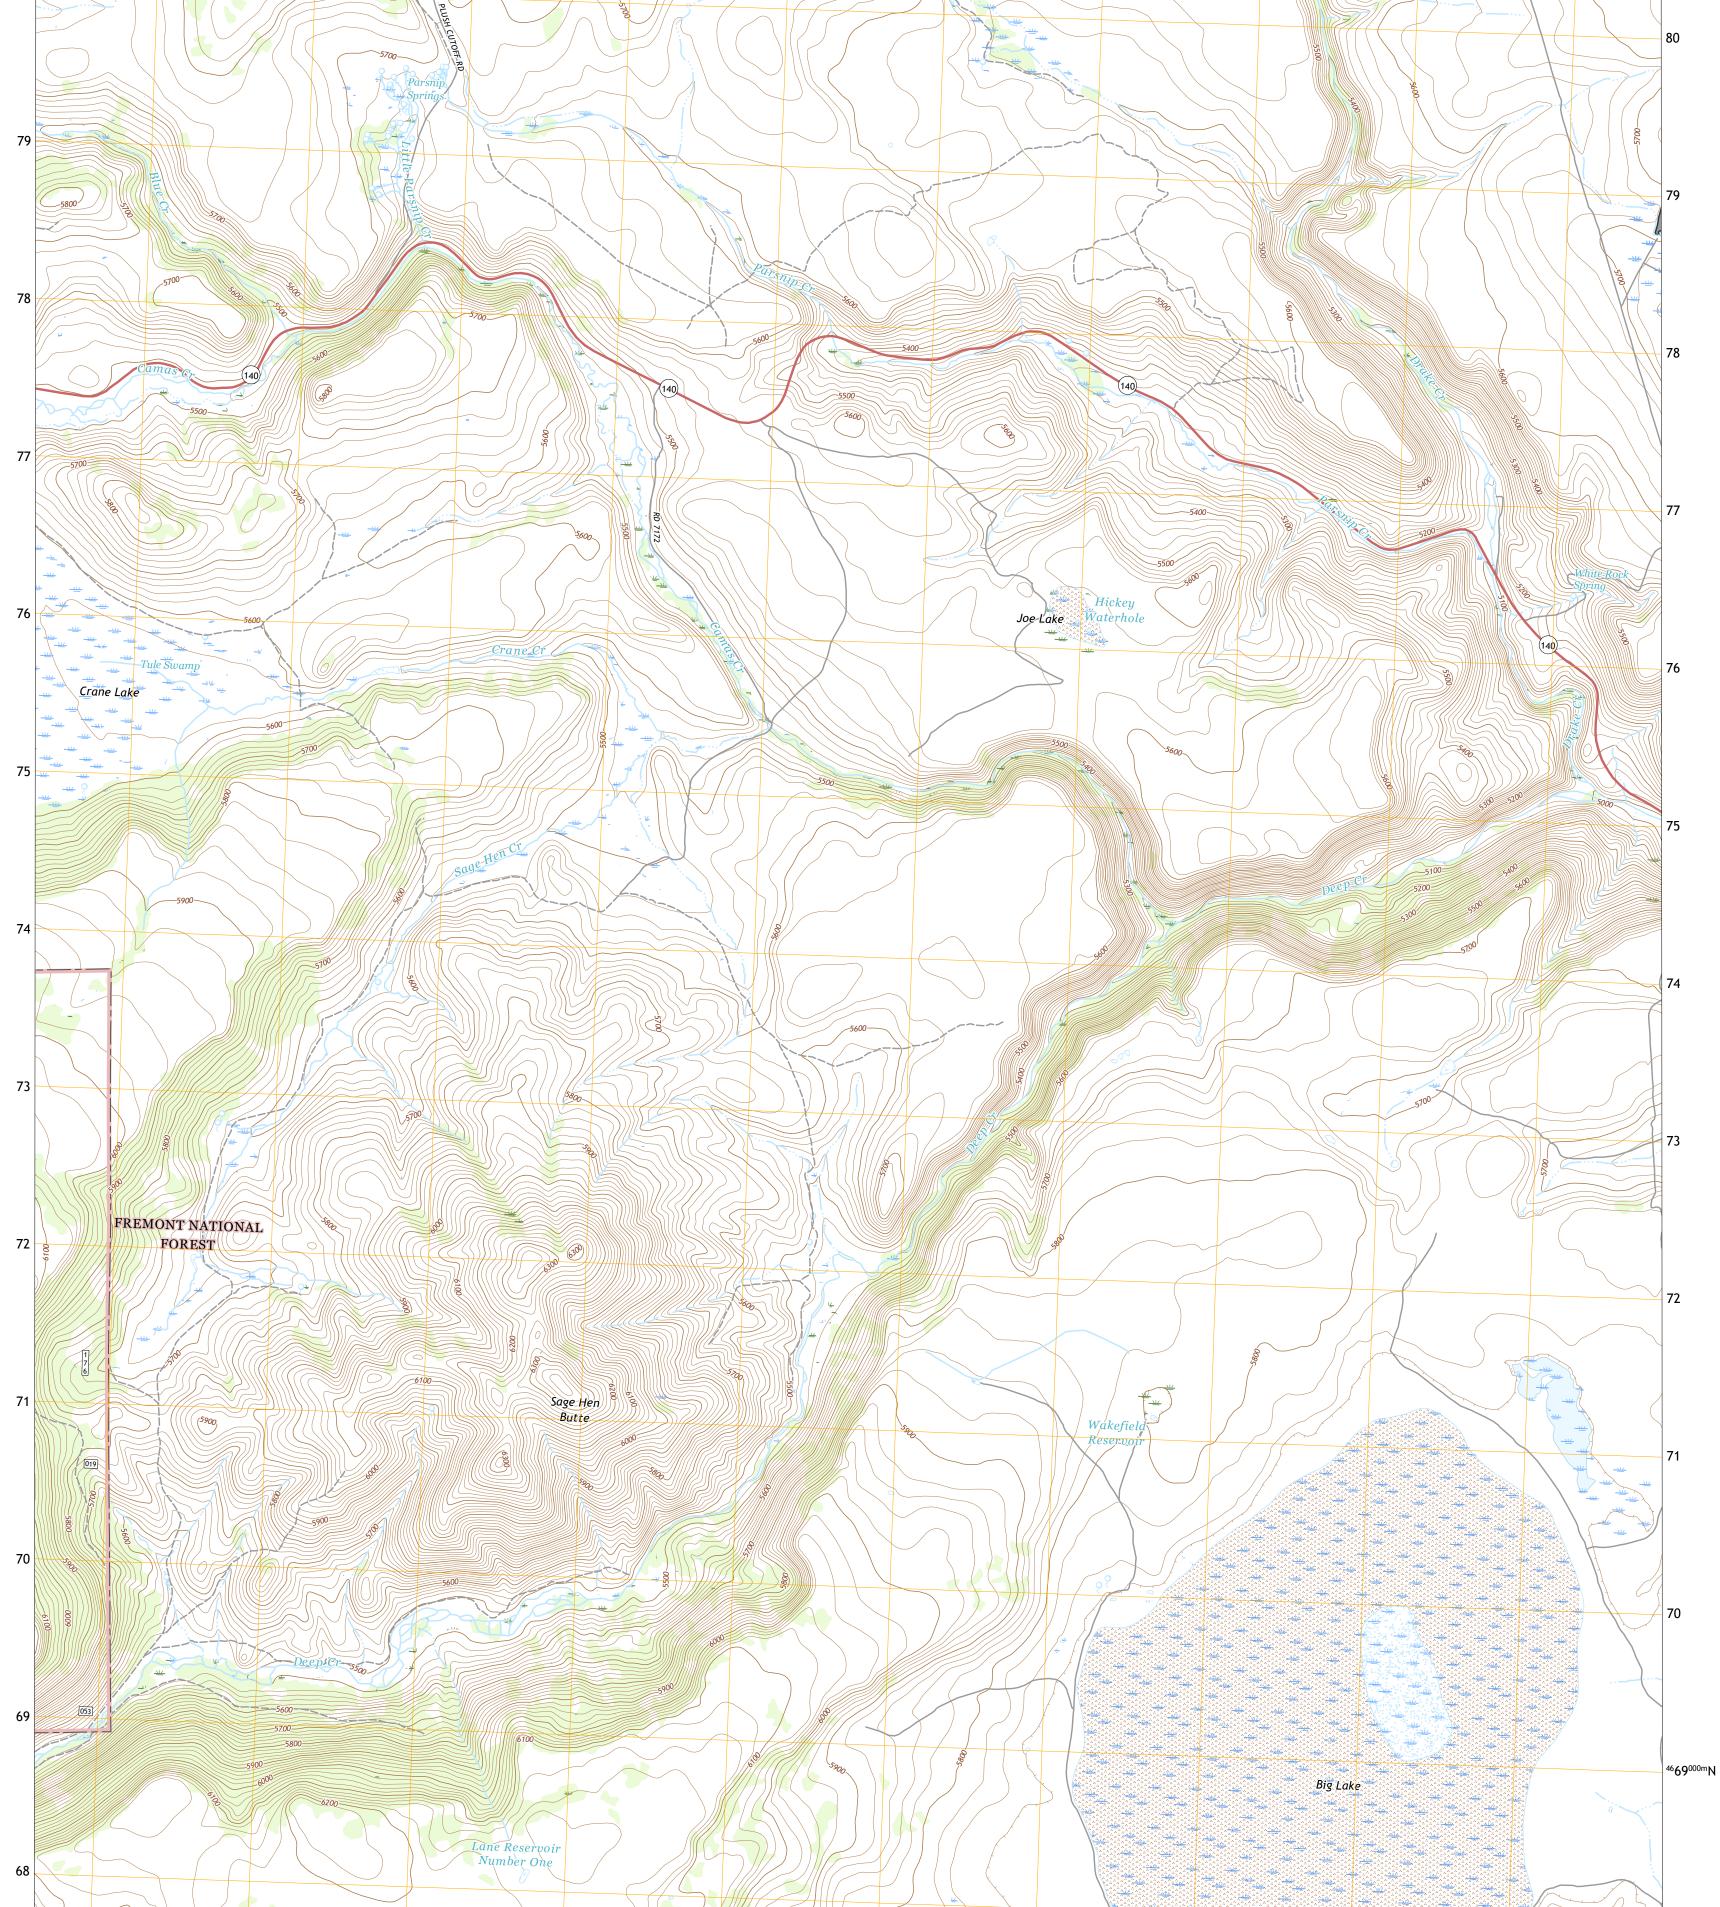

Imagery......NAIP, July 2016 - September 2016 Roads......U.S. Census Bureau, 2016 Roads within US Forest Service Lands.......FSTopo Data with limited Forest Service updates, 2014 Names......GNIS, 1980 - 2019 Hydrography......Sational Hydrography Dataset, 1899 - 2019 Contours.....National Hydrography Dataset, 1899 - 2000 Boundaries.....Multiple sources; see metadata file 2017 - 2018 Public Land Survey System......BLM, 2019 Wetlands......FWS National Wetlands Inventory 1982 - 1983