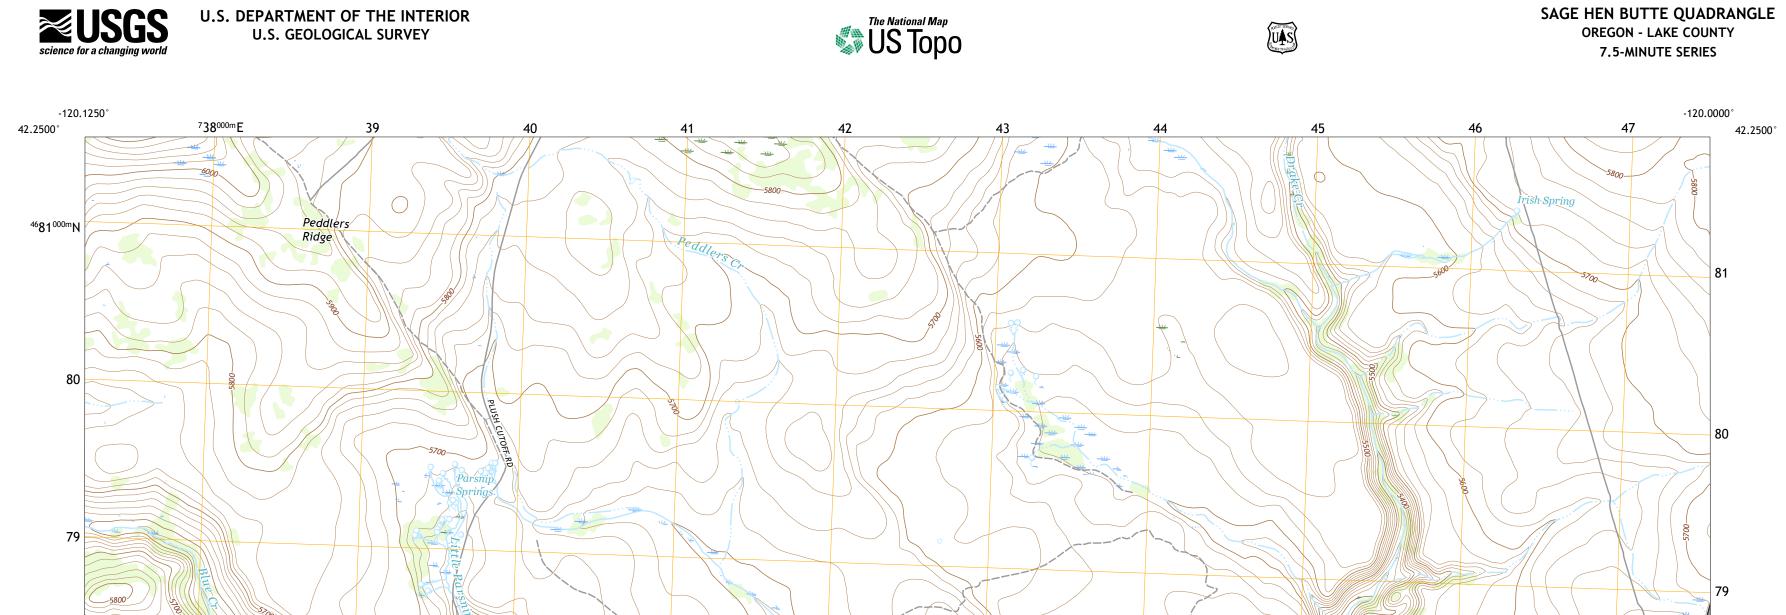

Imagery......NAIP, July 2016 - September 2016 Roads......U.S. Census Bureau, 2016 Roads within US Forest Service Lands.......FSTopo Data with limited Forest Service updates, 2014 Names......GNIS, 1980 - 2019 Hydrography......Sational Hydrography Dataset, 1899 - 2019 Contours.....National Hydrography Dataset, 1899 - 2000 Boundaries.....Multiple sources; see metadata file 2017 - 2018 Public Land Survey System......BLM, 2019 Wetlands......FWS National Wetlands Inventory 1982 - 1983