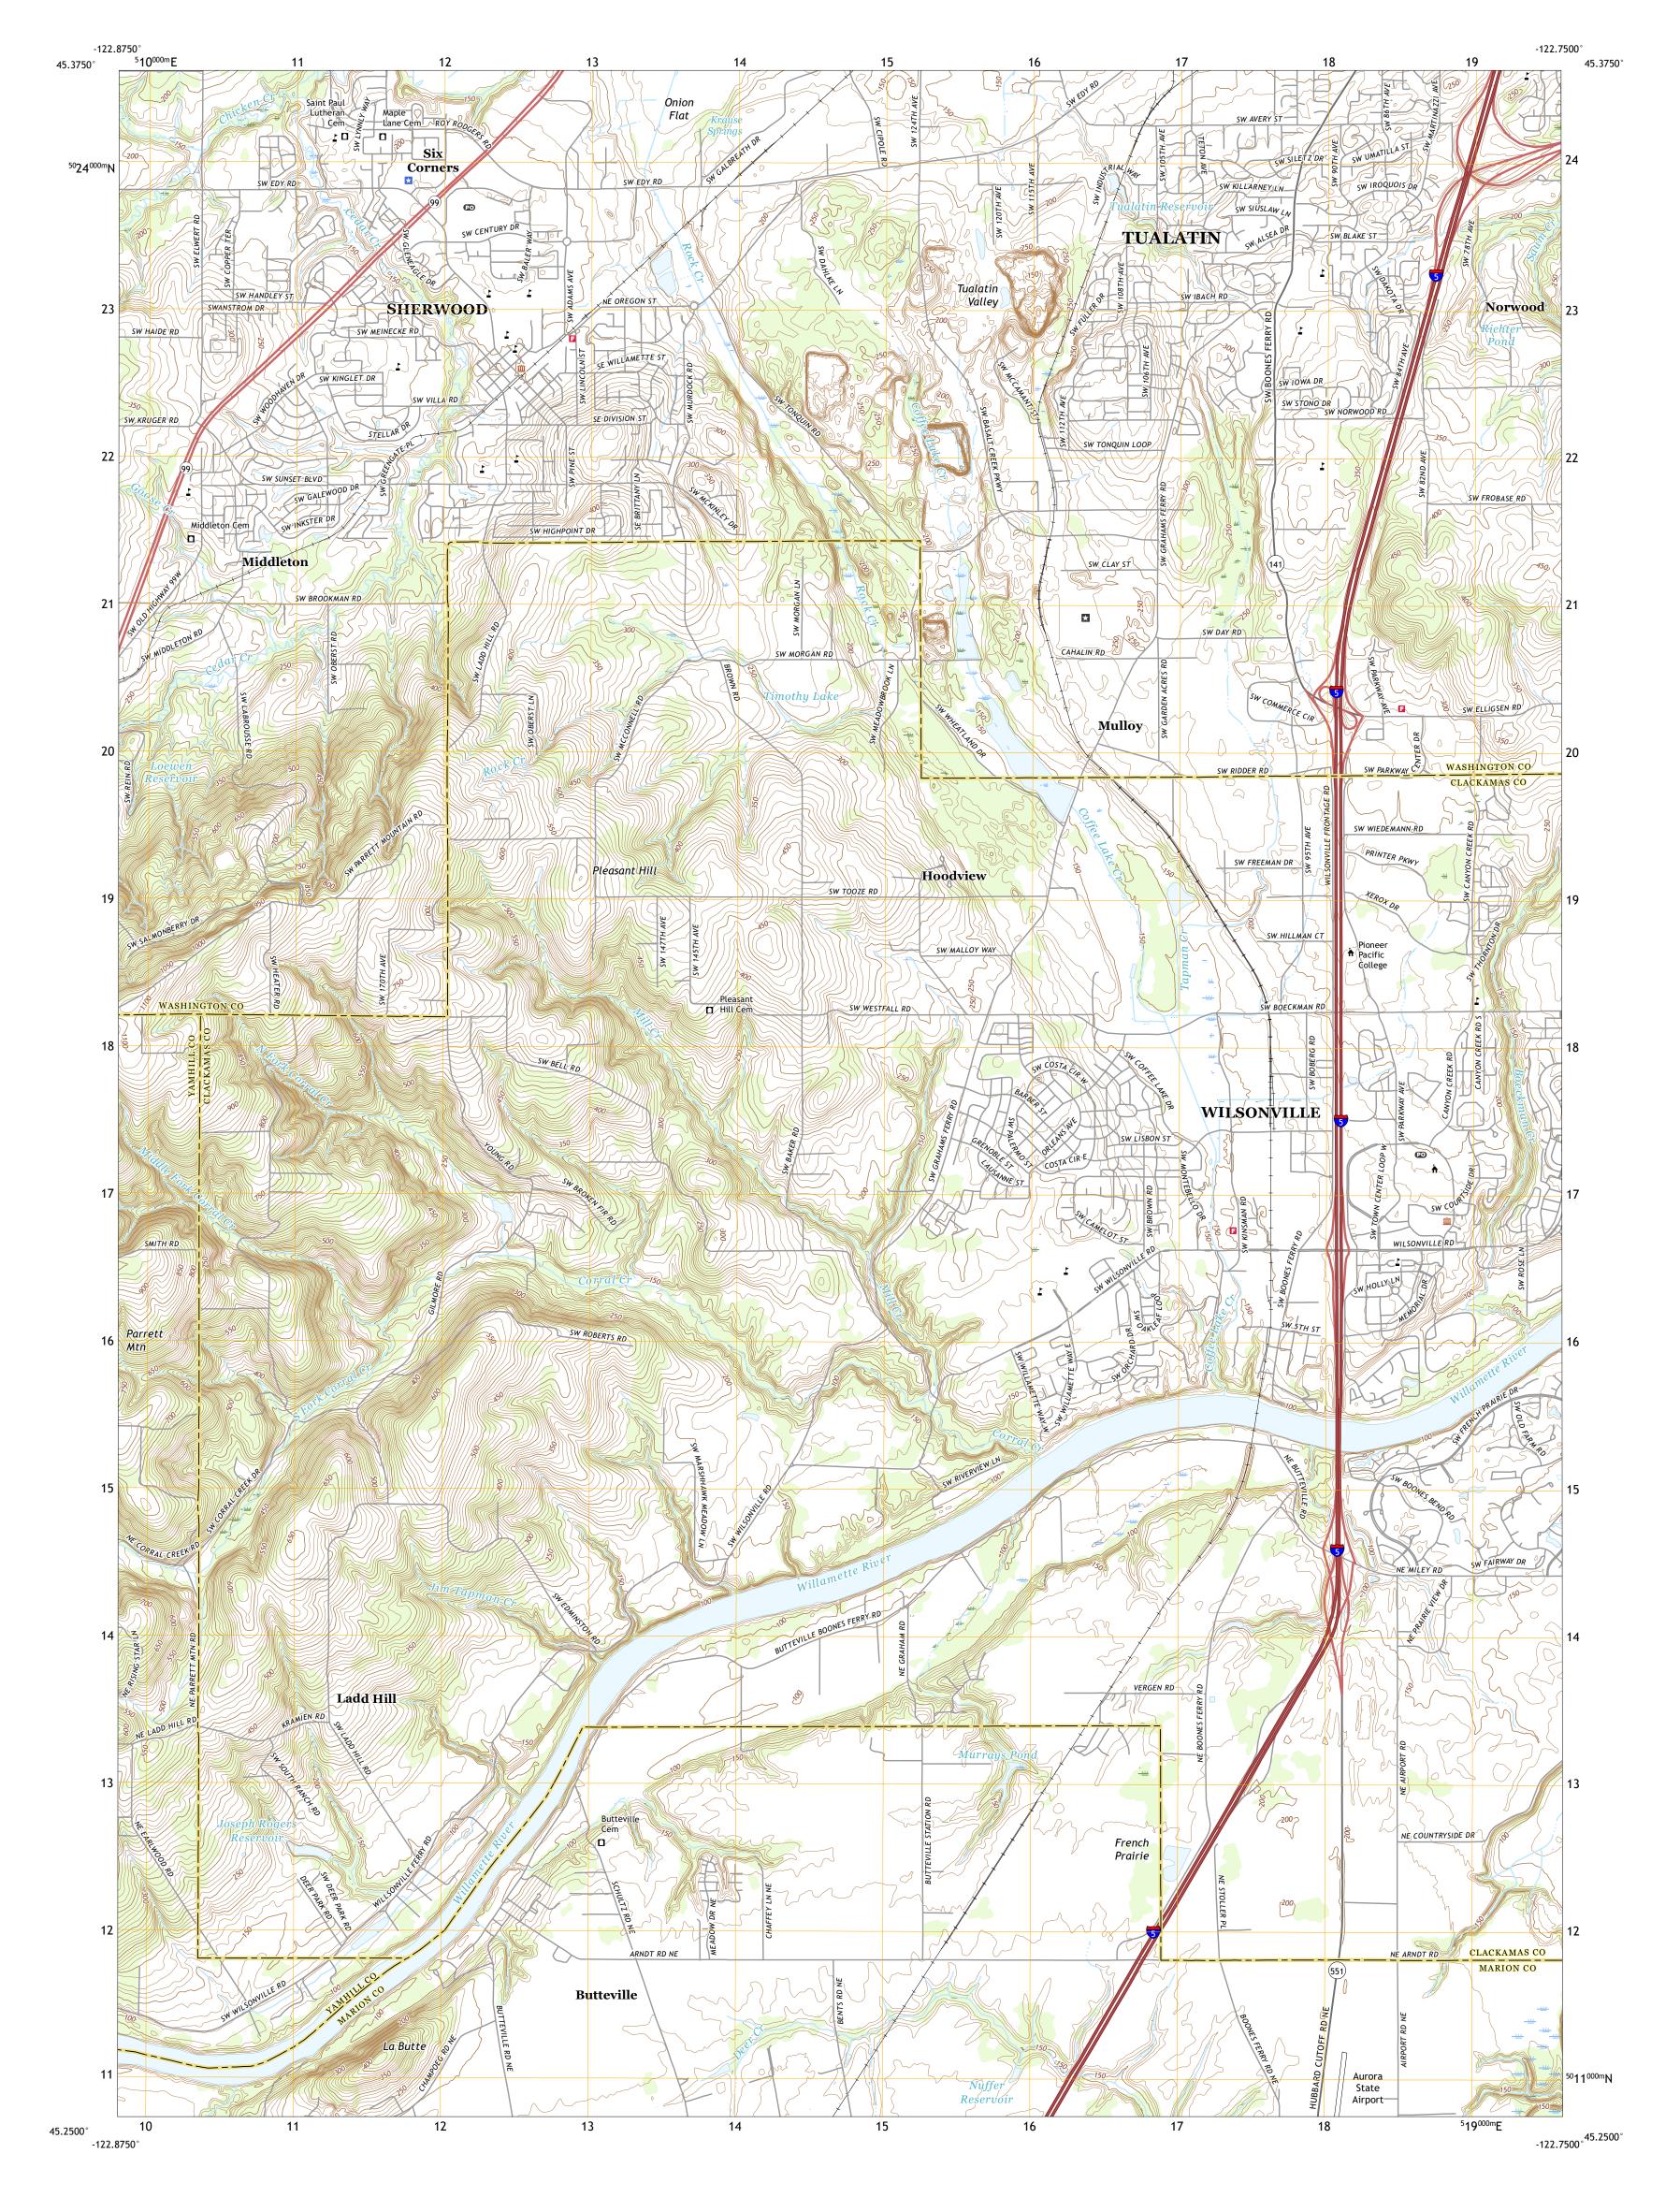

## U.S. DEPARTMENT OF THE INTERIOR U.S. GEOLOGICAL SURVEY

SHERWOOD QUADRANGLE OREGON 7.5-MINUTE SERIES

Produced by the United States Geological Survey North American Datum of 1983 (NAD83) World Geodetic System of 1984 (WGS84). Projection and 1 000-meter grid:Universal Transverse Mercator, Zone 10T This map is not a legal document. Boundaries may be generalized for this map scale. Private lands within government reservations may not be shown. Obtain permission before entering private lands.

Imagery......NAIP, June 2016 - September 2016Roads.......U.S.CensusBureau, 2016Names.......GNIS, 1980 - 2020Hydrography.....NationalHydrography Dataset, 1899 - 2019Contours.....NationalElevationDataset, 2009Boundaries......Multiplesources; seemetadata filePublicLandSurveySystem.......BLM, 2019Wetlands.....FWSNationalWetlandsInventory1981