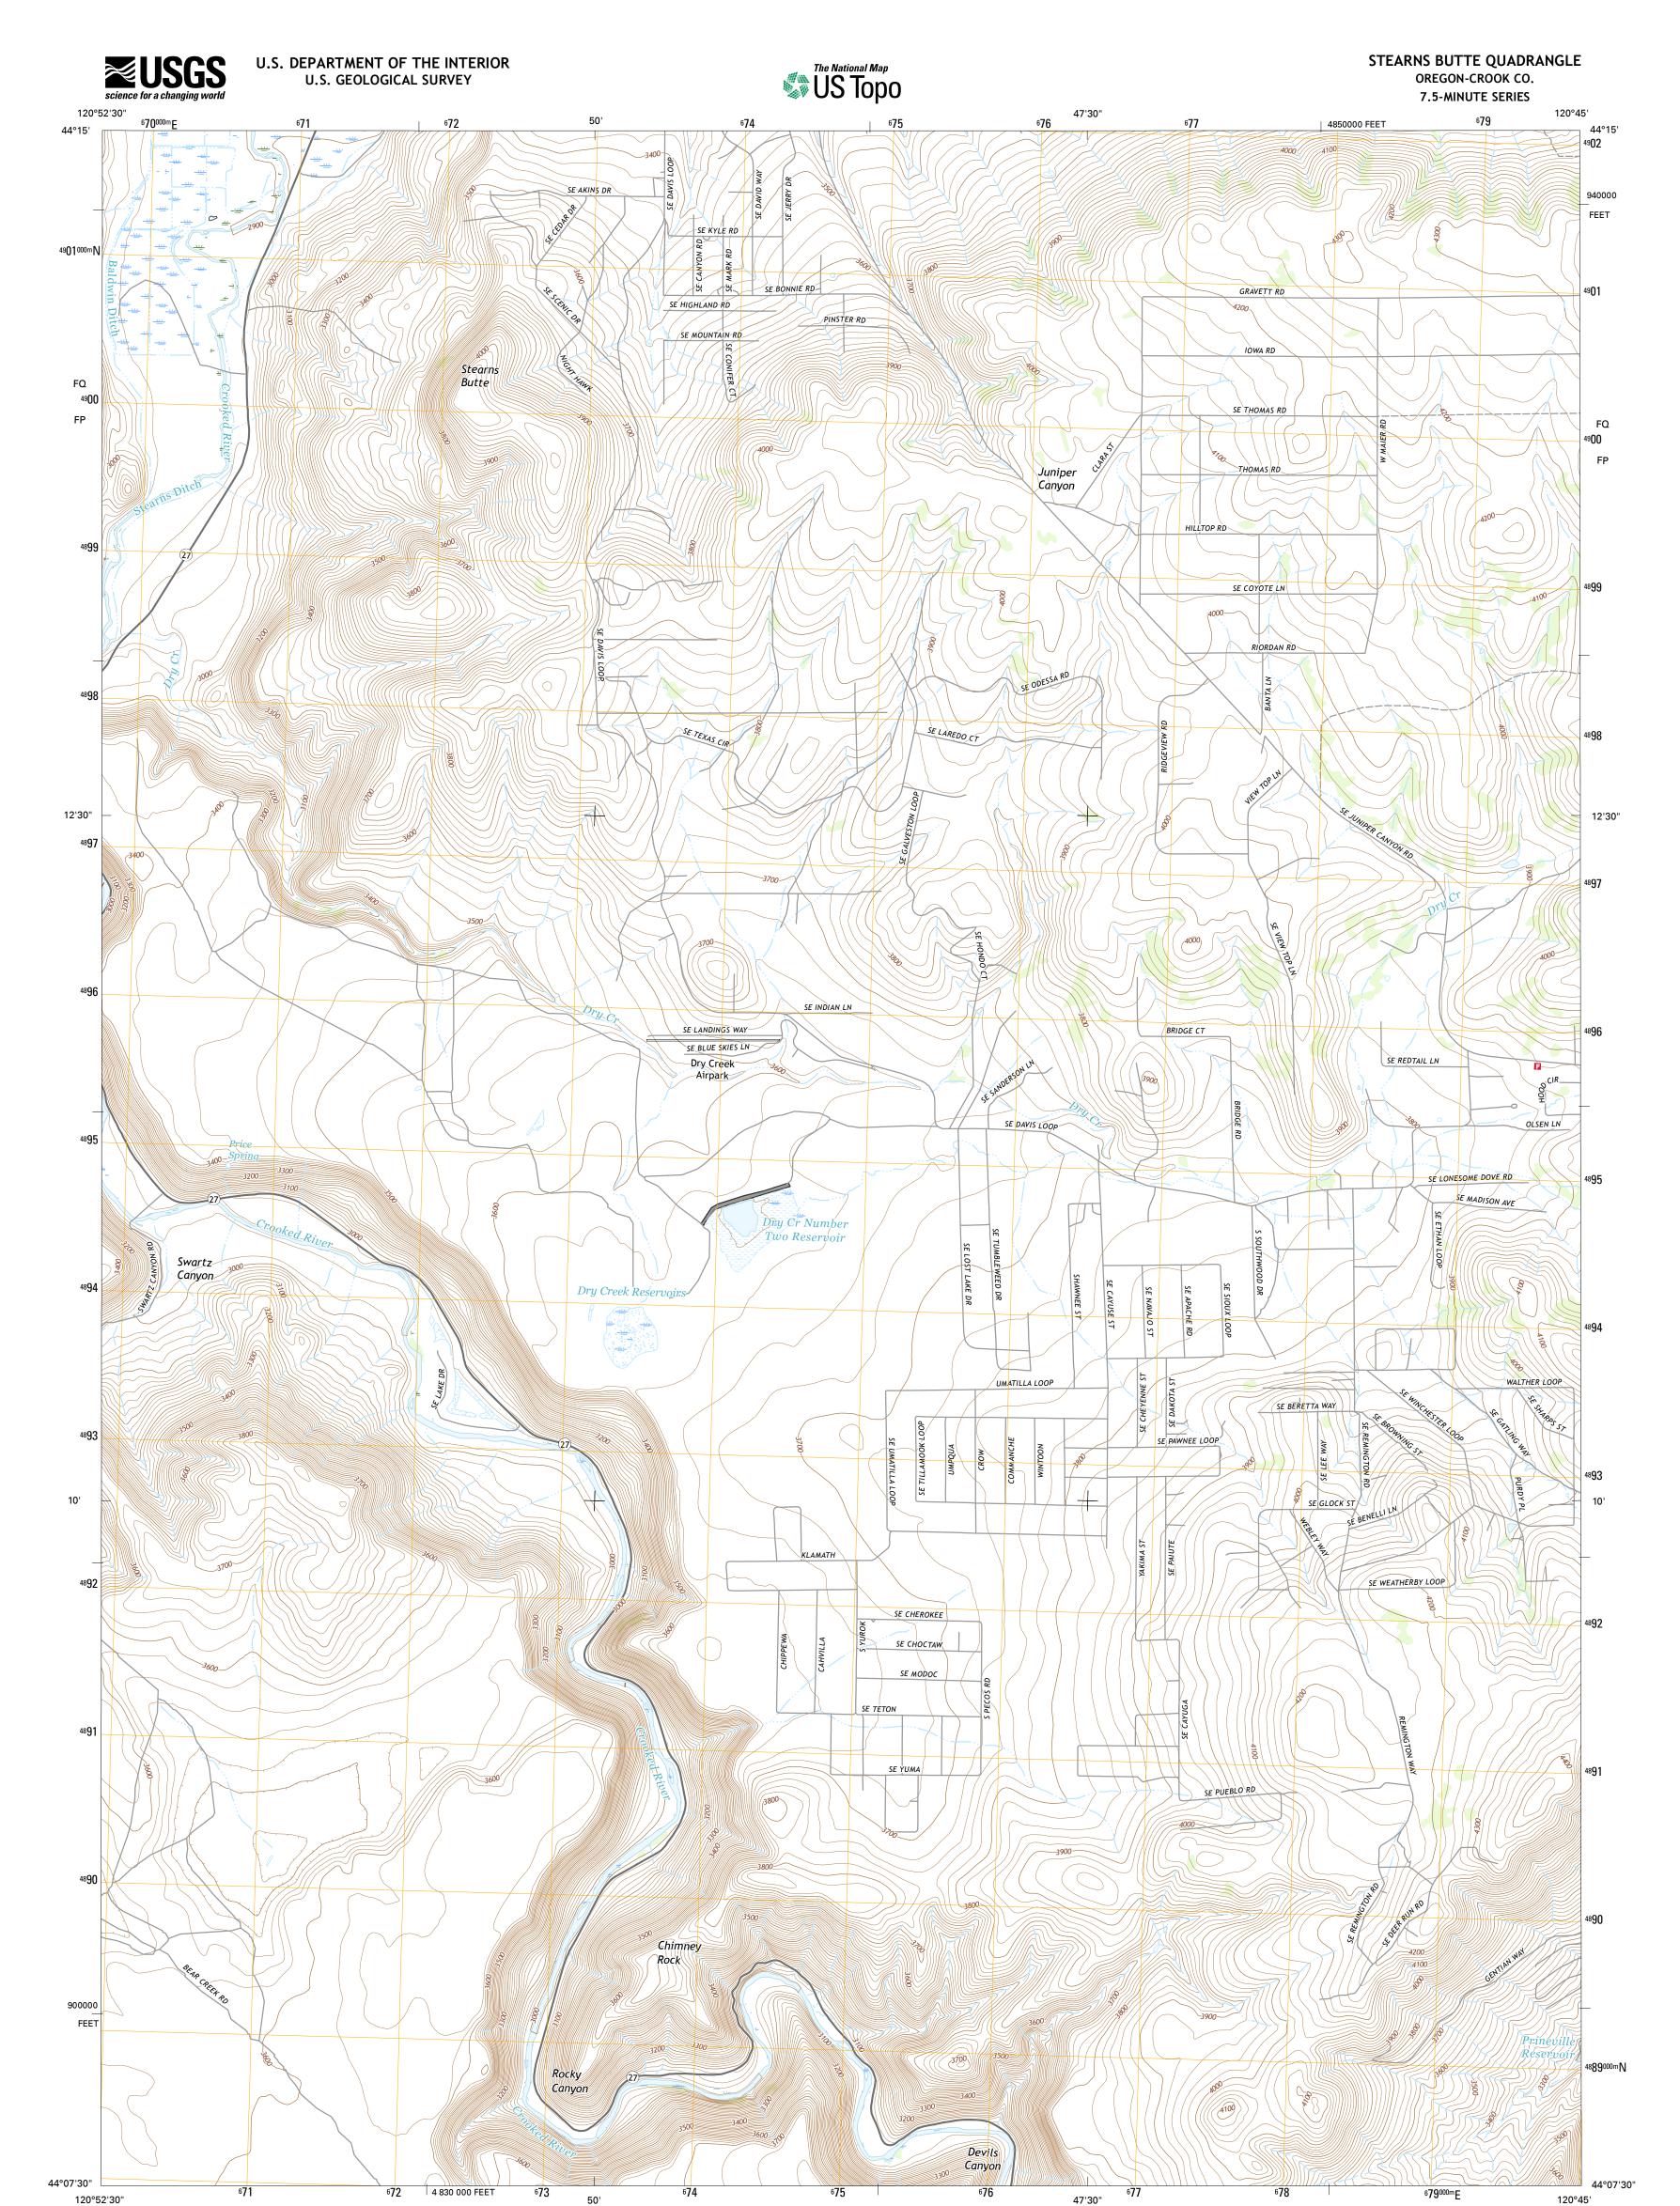

Produced by the United States Geological Survey North American Datum of 1983 (NAD83) World Geodetic System of 1984 (WGS84). Projection and 1 000-meter grid: Universal Transverse Mercator, Zone 10T 10 000-foot ticks: Oregon Coordinate System of 1983 (south zone)

This map is not a legal document. Boundaries may be generalized for this map scale. Private lands within government reservations may not be shown. Obtain permission before entering private lands. Imagery......NAIP, October 2014 Roads......U.S. Census Bureau, 2015 - 2016 Names......GNIS, 2016 Hydrography.....National Hydrography Dataset, 2014 Contours.....National Hydrography Dataset, 2003 Boundaries......Multiple sources; see metadata file 1972 - 2016 Public Land Survey System......BLM, 2016 Wetlands......FWS National Wetlands Inventory 1977 - 2014