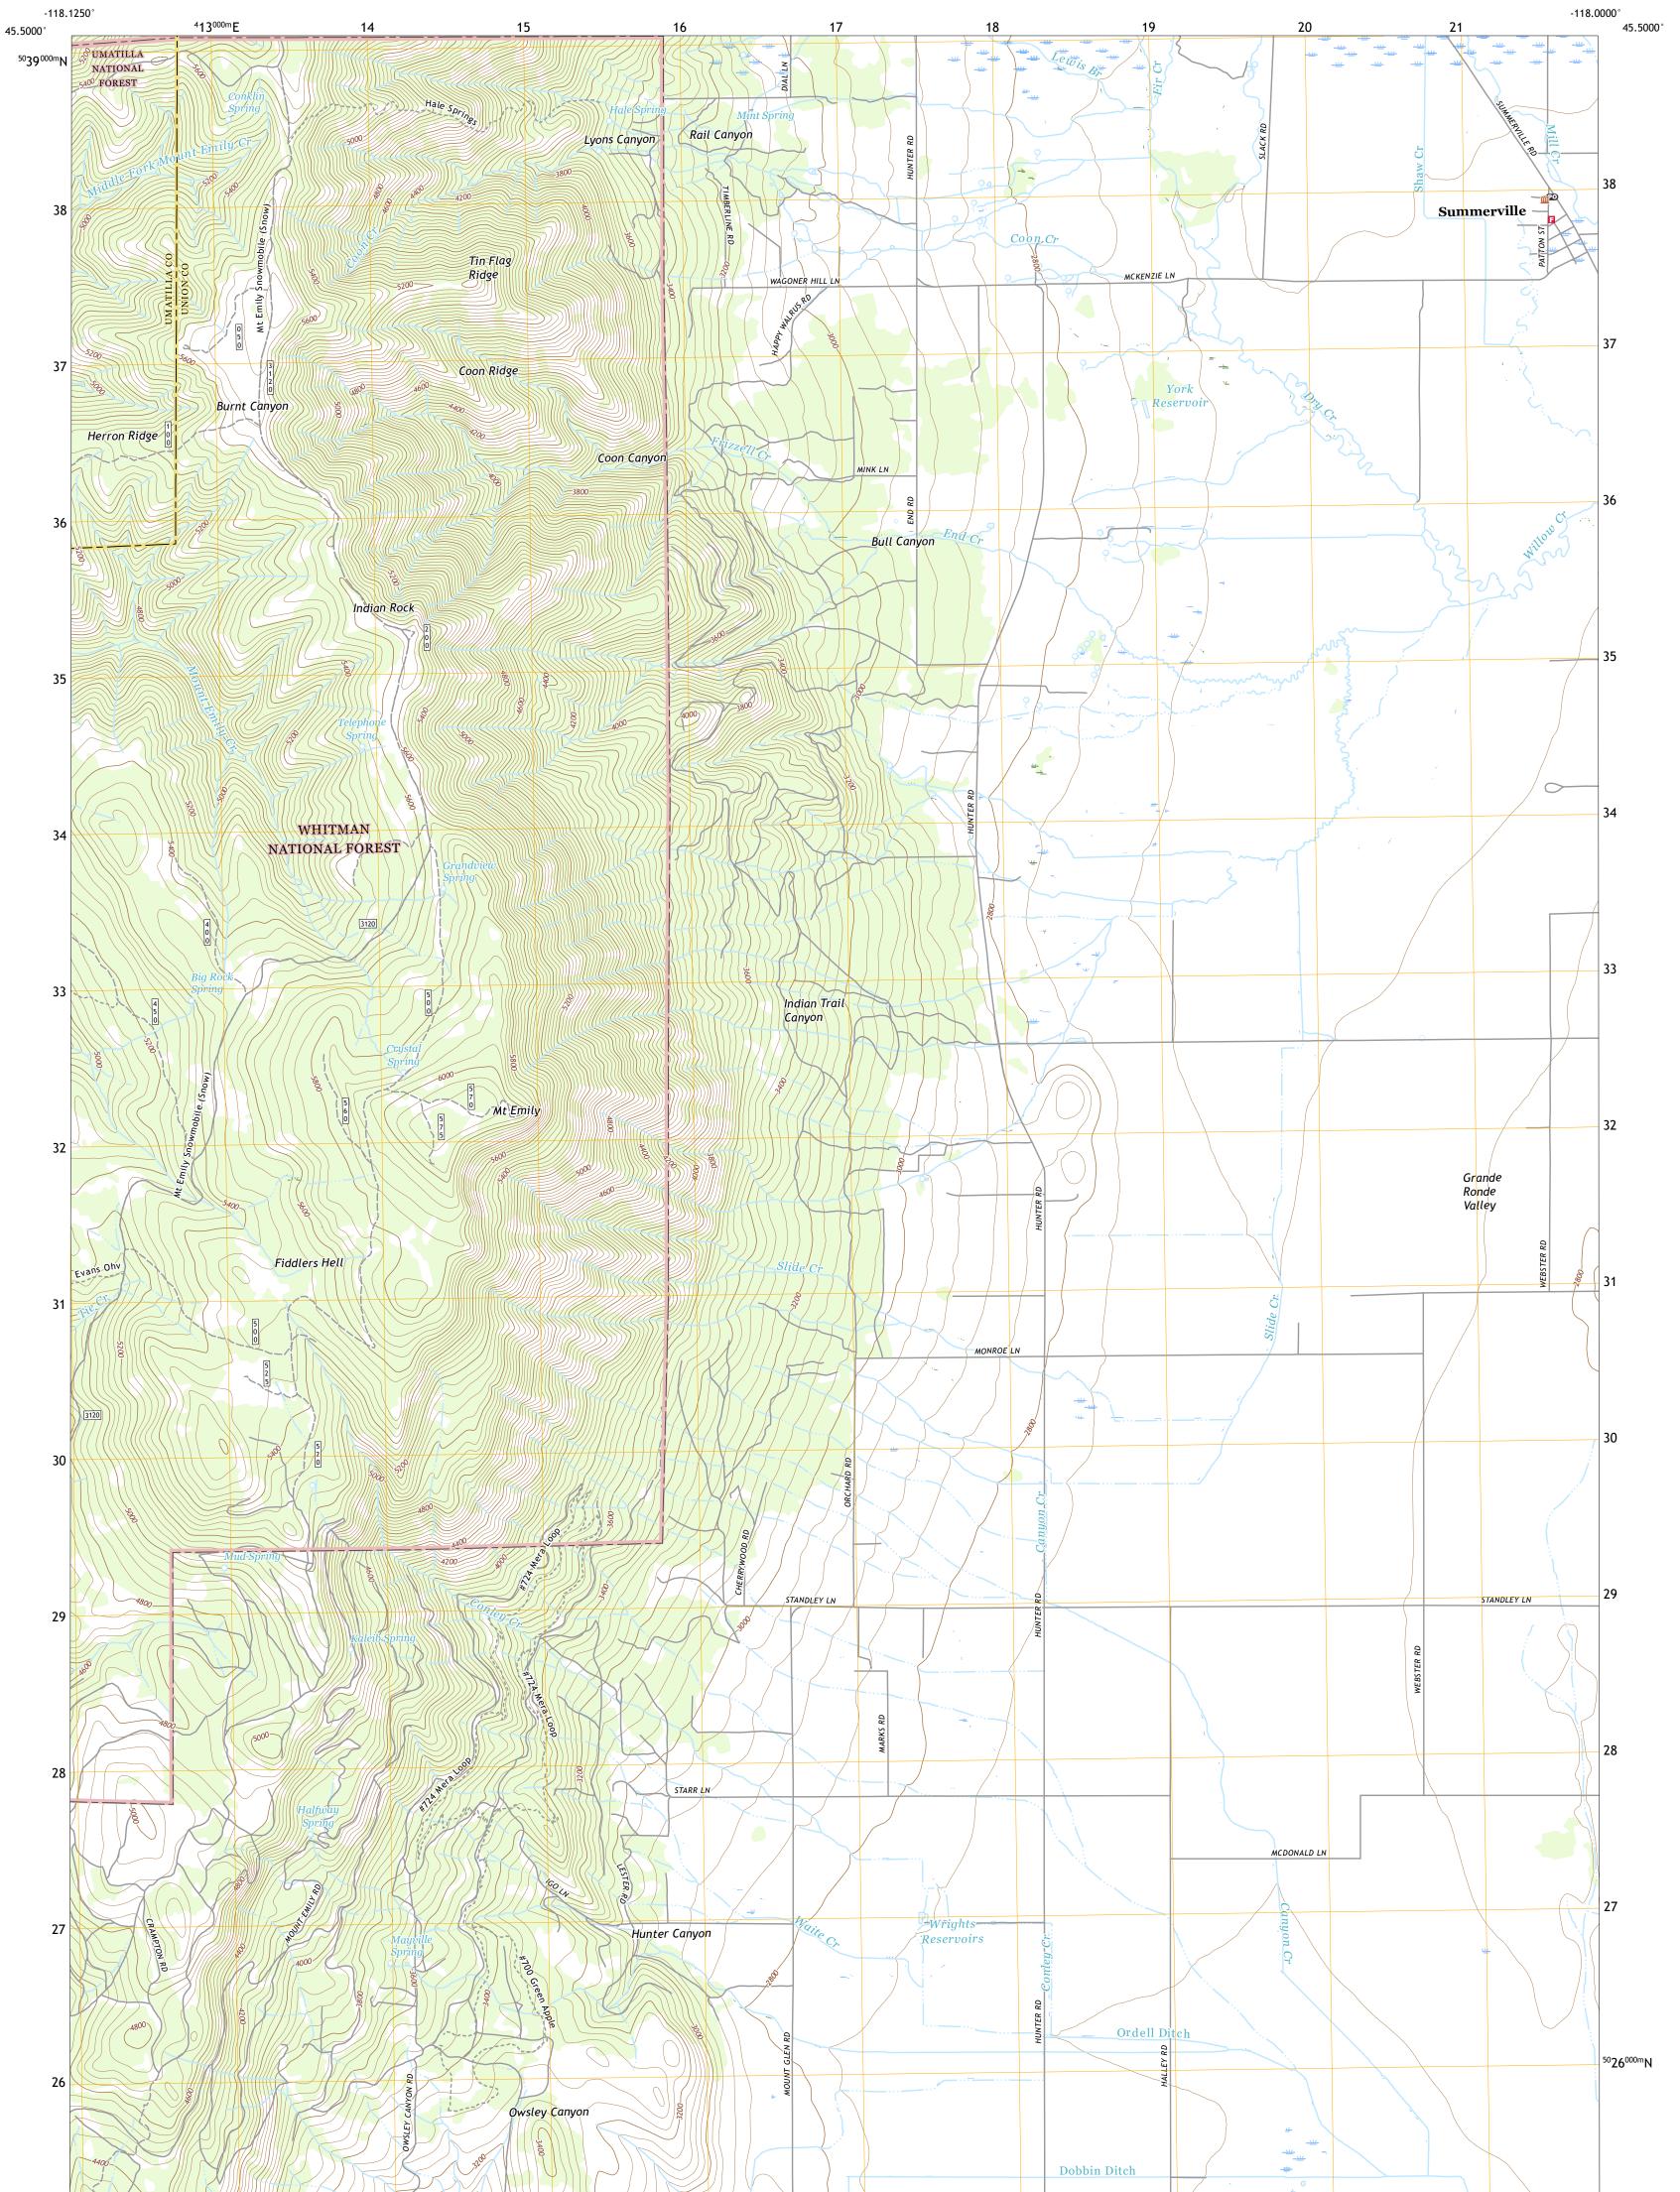

The National Map US Topo

ULST SERVICE ULST SERVICE SUMMERVILLE QUADRANGLE OREGON 7.5-MINUTE SERIES

Produced by the United States Geological Survey North American Datum of 1983 (NAD83) World Geodetic System of 1984 (WGS84). Projection and 1 000-meter grid:Universal Transverse Mercator, Zone 11T This map is not a legal document. Boundaries may be generalized for this map scale. Private lands within government reservations may not be shown. Obtain permission before entering private lands.

Imagery.NAIP, July 2016 - September 2016Roads.U.S. Census Bureau, 2016Roads within US Forest Service Lands.FSTopo Datawith limited Forest Service updates, 2013 - 2014Names.GNIS, 1980 - 2019Hydrography.National Hydrography Dataset, 2003 - 2019Contours.National Elevation Dataset, 2000 - 2011Boundaries.Multiple sources; see metadata file 2017 - 2018Public Land Survey System.BLM, 2019Wetlands.FWS National Wetlands Inventory 1981