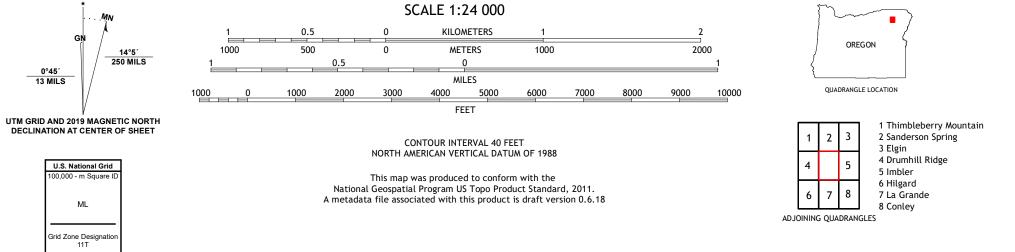

The National Map US Topo

ULST SERVICE ULST SERVICE SUMMERVILLE QUADRANGLE OREGON 7.5-MINUTE SERIES

Produced by the United States Geological Survey North American Datum of 1983 (NAD83) World Geodetic System of 1984 (WGS84). Projection and 1 000-meter grid:Universal Transverse Mercator, Zone 11T This map is not a legal document. Boundaries may be generalized for this map scale. Private lands within government reservations may not be shown. Obtain permission before entering private lands.