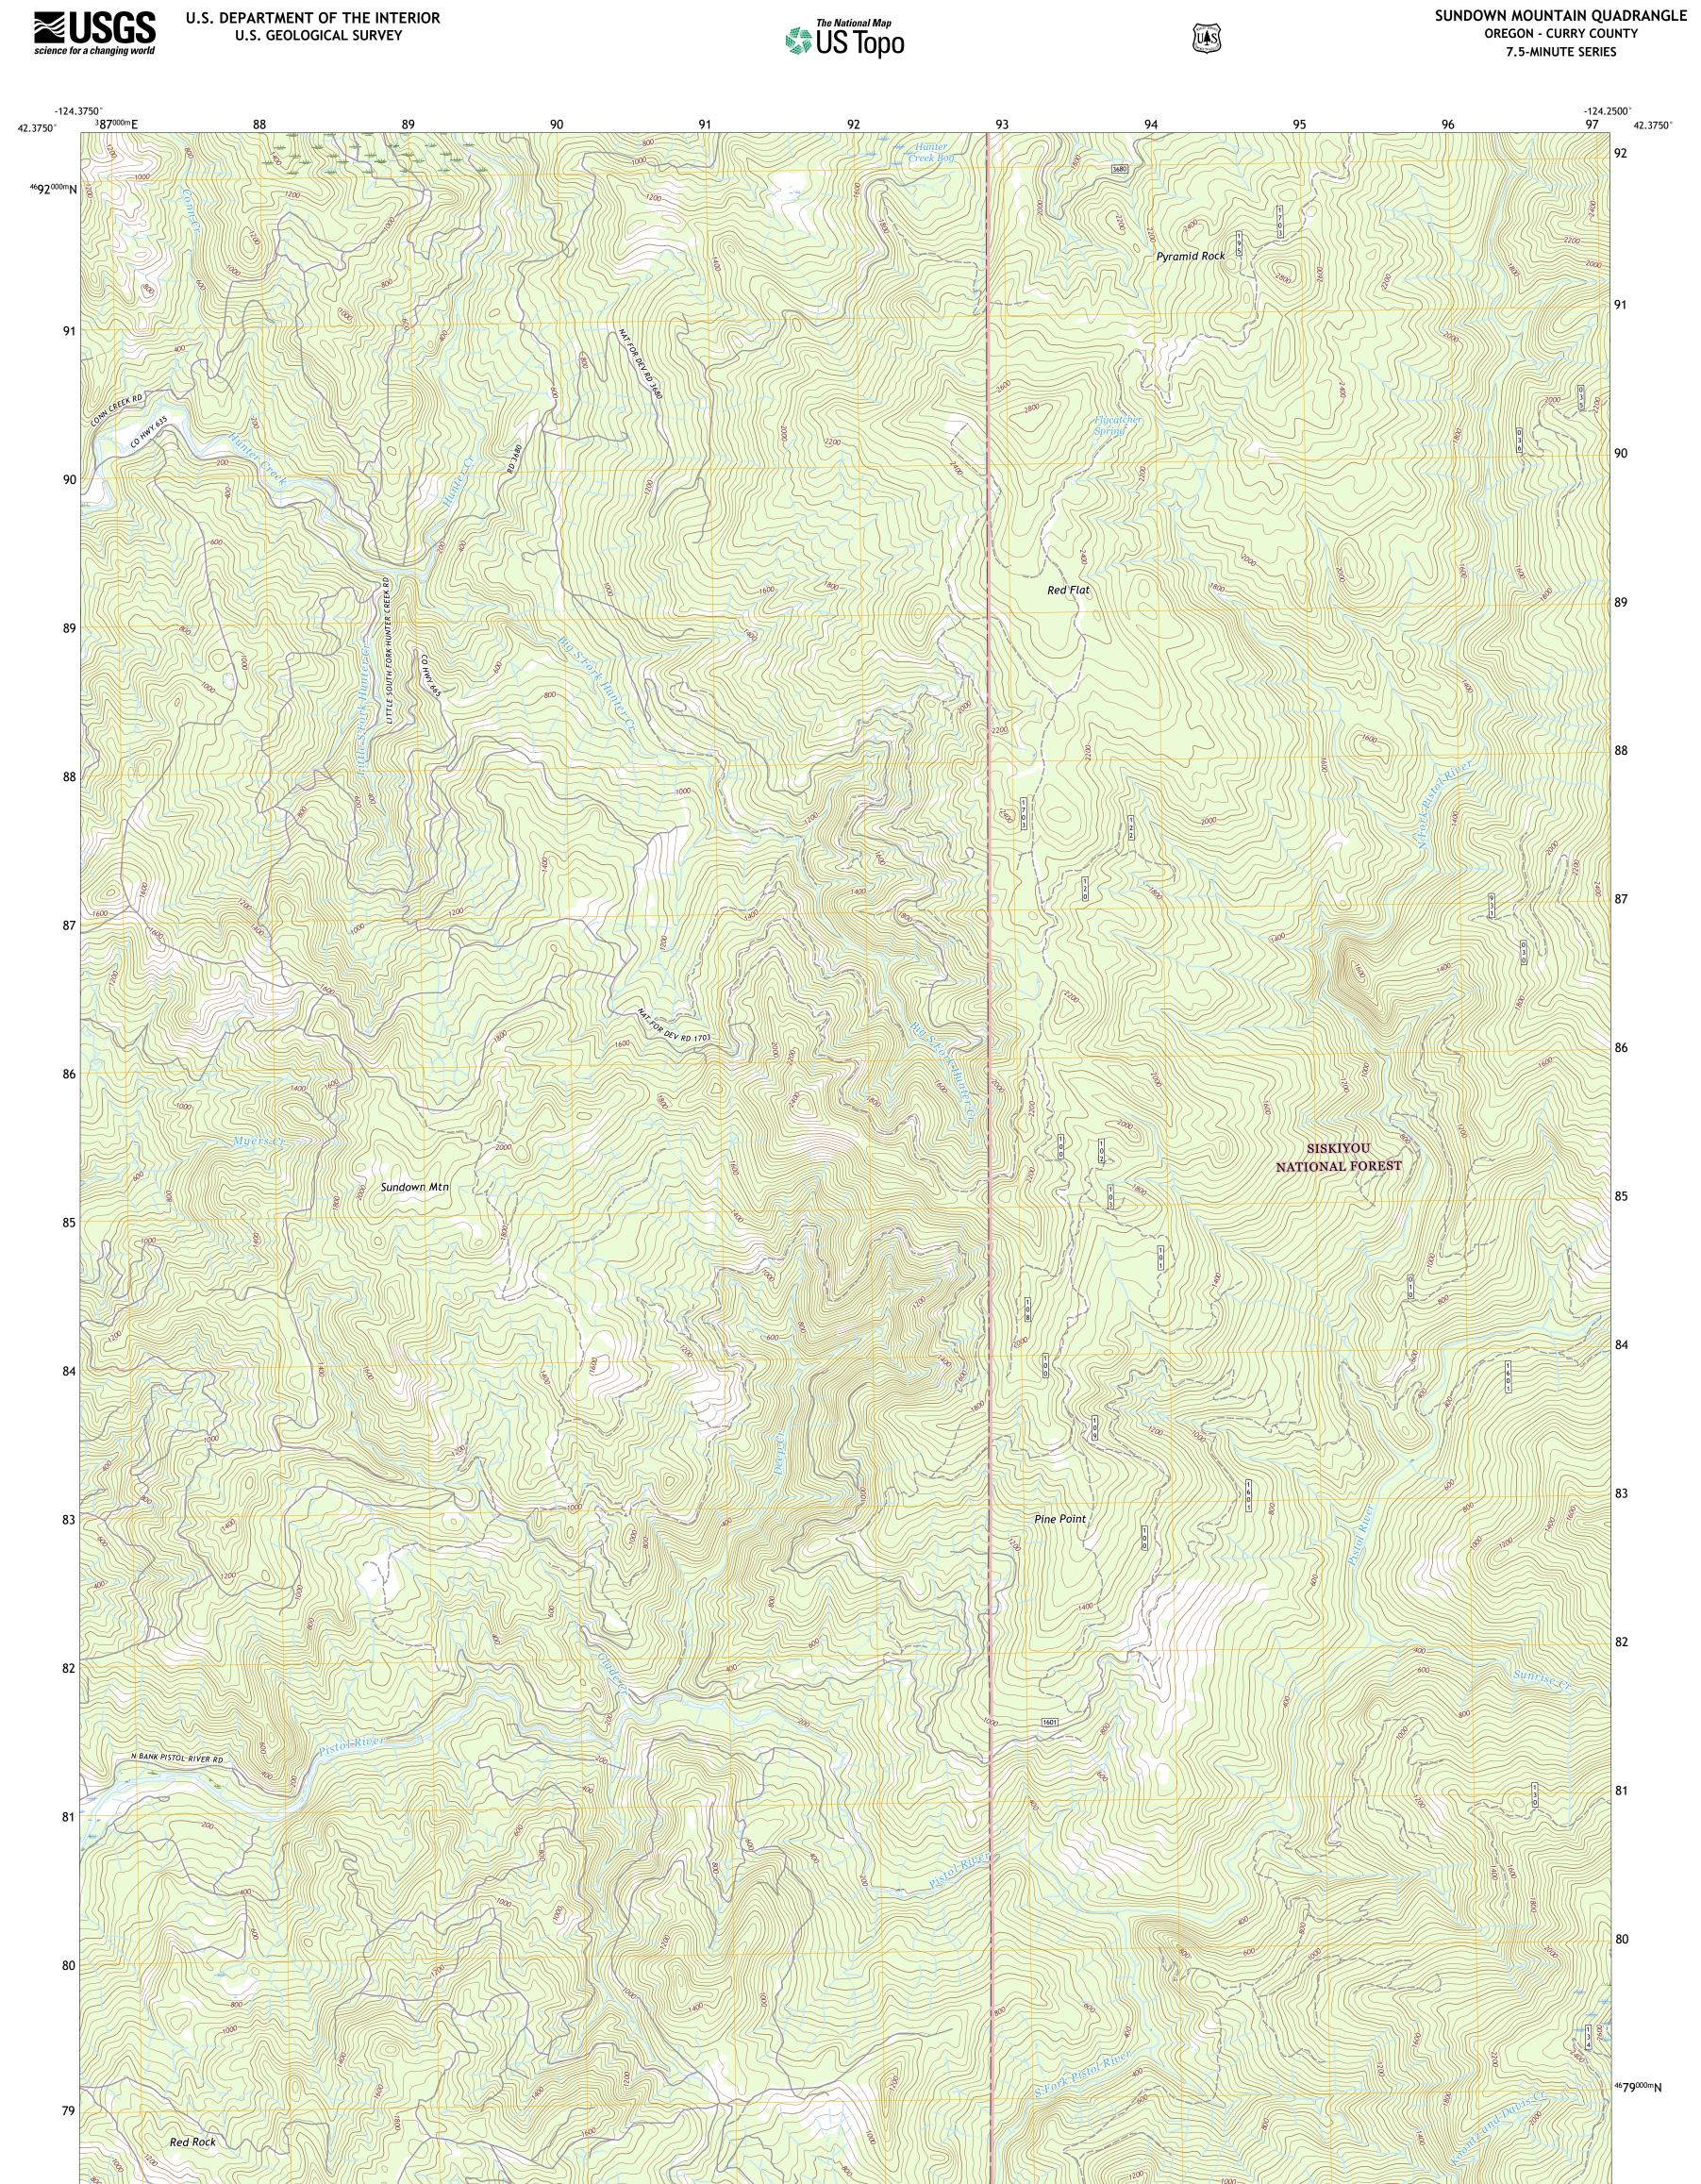

Produced by the United States Geological Survey North American Datum of 1983 (NAD83) World Geodetic System of 1984 (WGS84). Projection and 1 000-meter grid:Universal Transverse Mercator, Zone 10T This map is not a legal document. Boundaries may be generalized for this map scale. Private lands within government reservations may not be shown. Obtain permission before entering private lands.