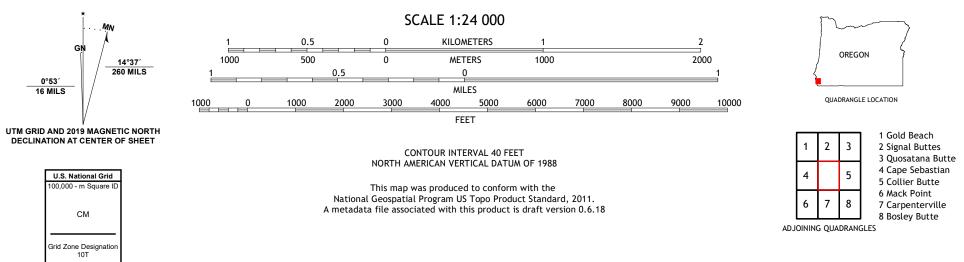

Produced by the United States Geological Survey North American Datum of 1983 (NAD83) World Geodetic System of 1984 (WGS84). Projection and 1 000-meter grid:Universal Transverse Mercator, Zone 10T This map is not a legal document. Boundaries may be generalized for this map scale. Private lands within government reservations may not be shown. Obtain permission before entering private lands.