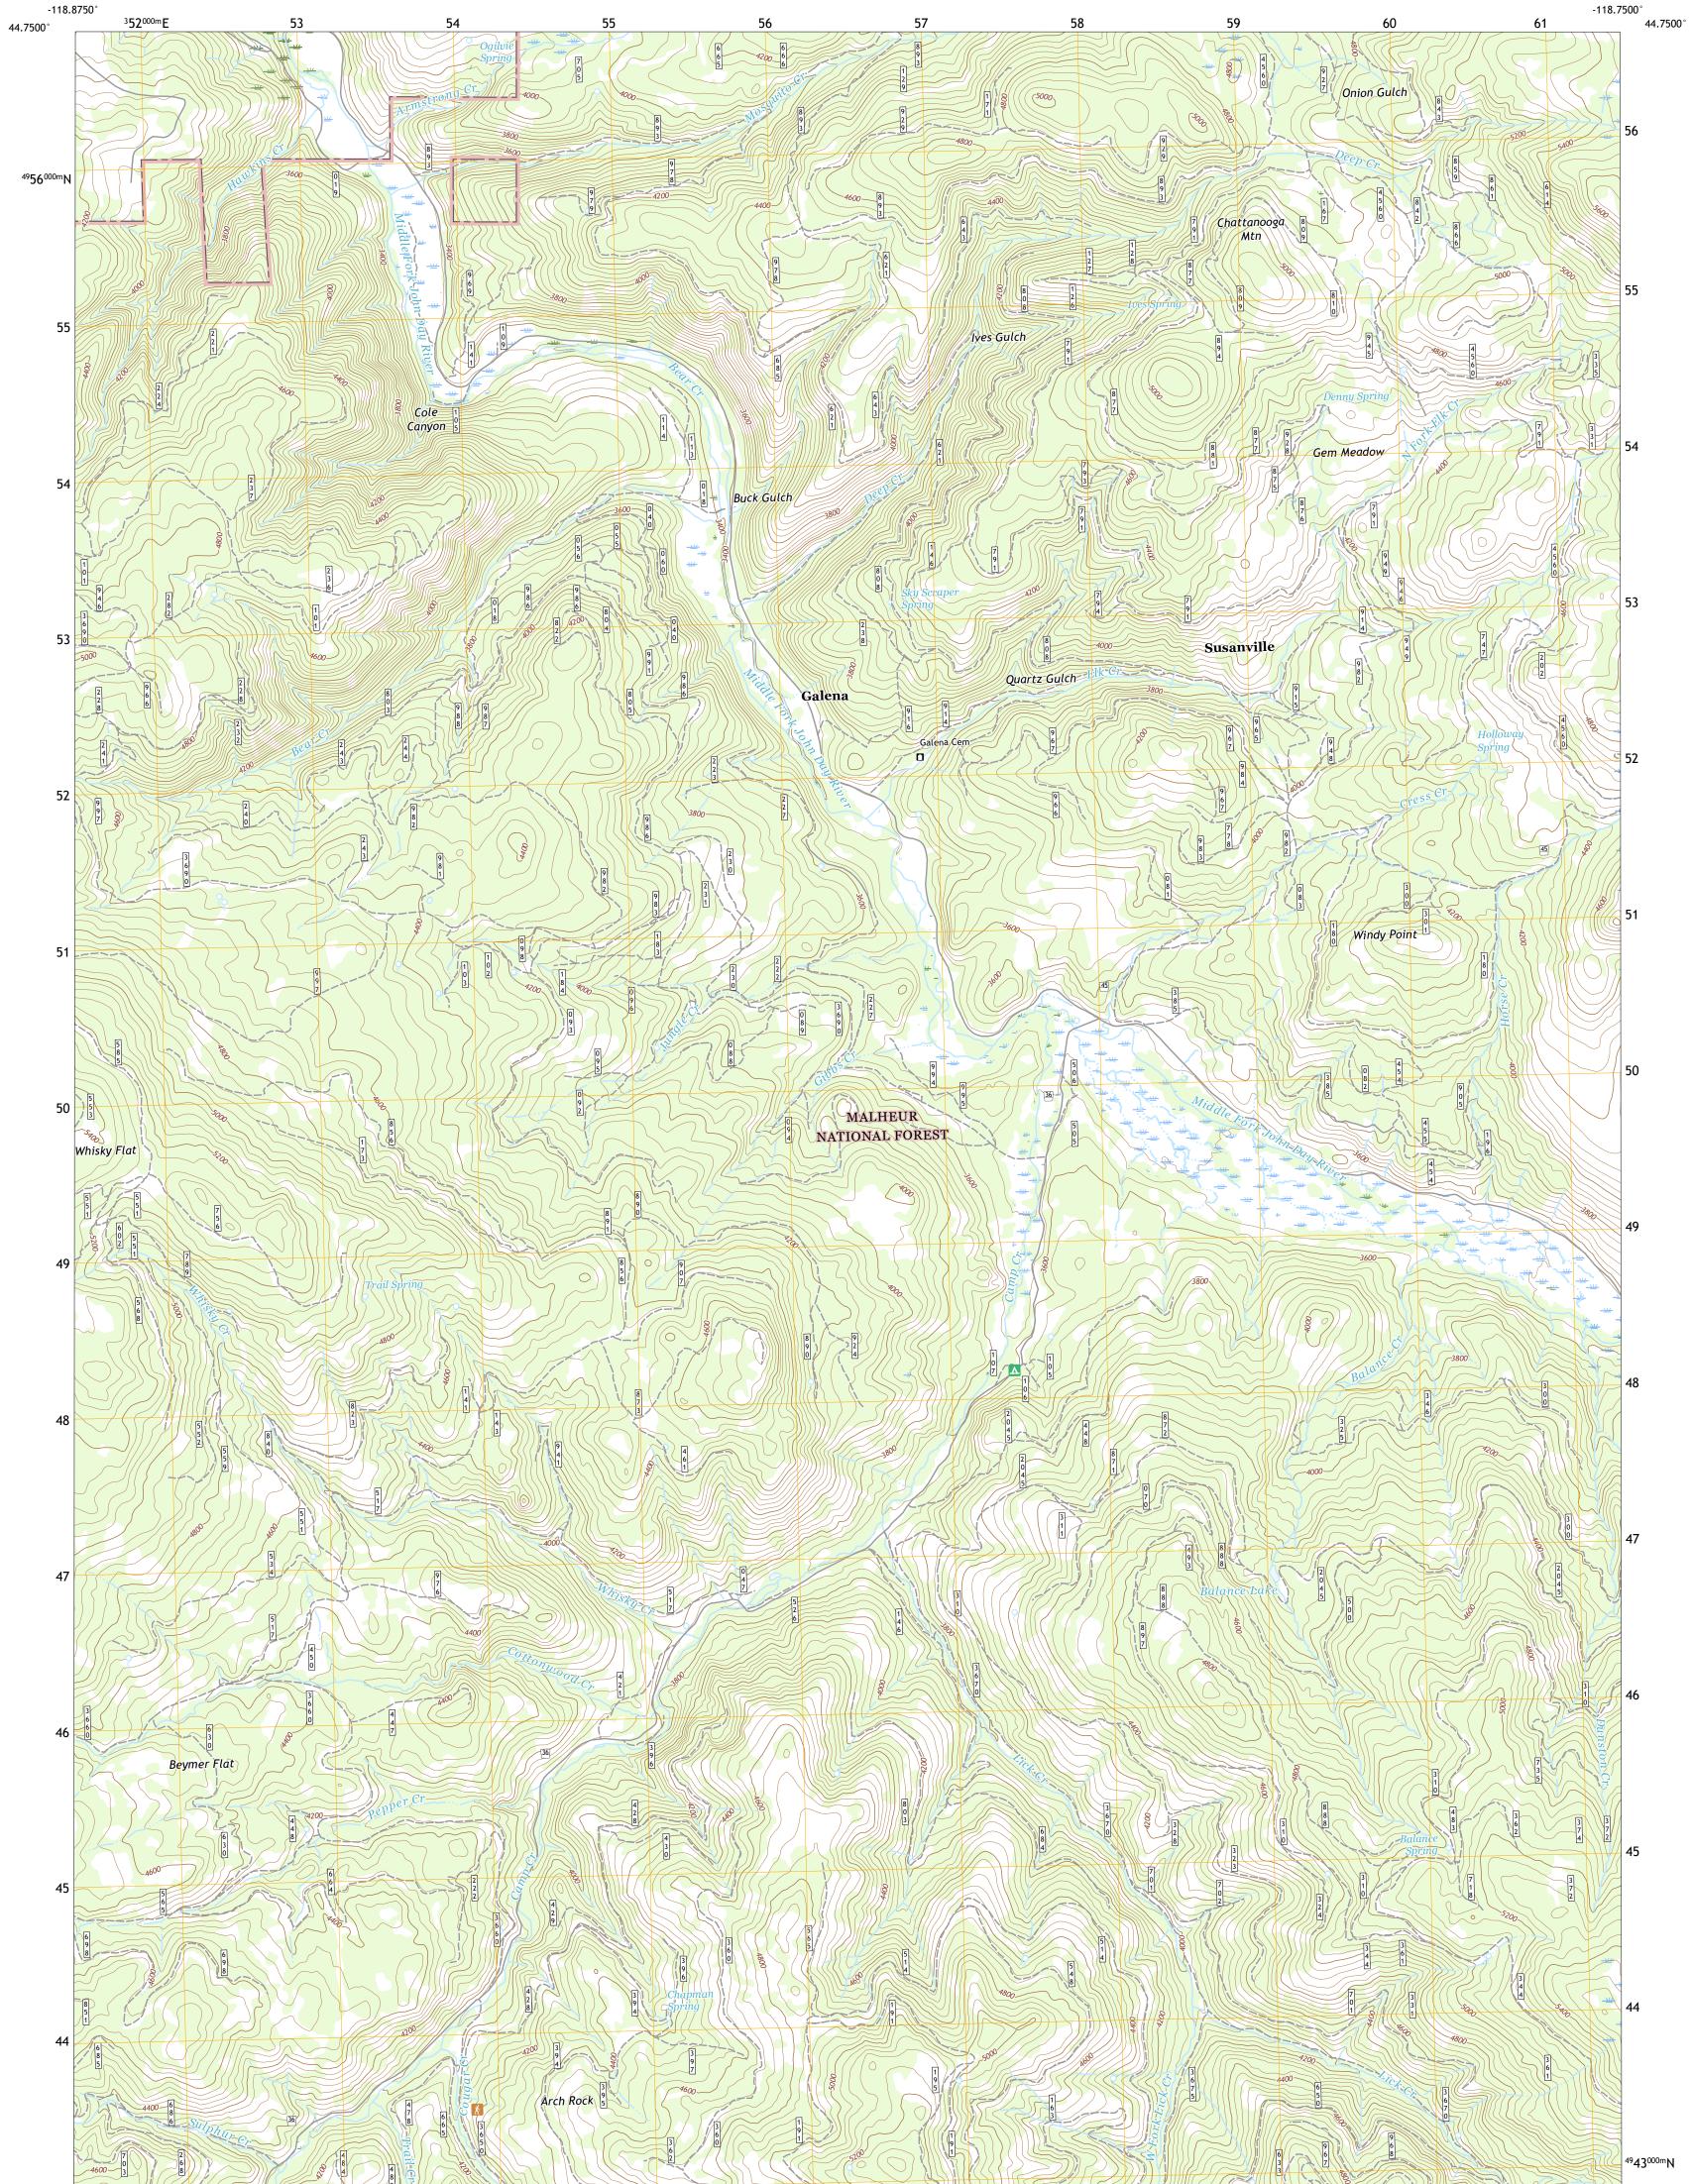

ULSI STERE

SUSANVILLE QUADRANGLE OREGON - GRANT COUNTY 7.5-MINUTE SERIES

**Produced by the United States Geological Survey** North American Datum of 1983 (NAD83) World Geodetic System of 1984 (WGS84). Projection and 1 000-meter grid:Universal Transverse Mercator, Zone 11T This map is not a legal document. Boundaries may be generalized for this map scale. Private lands within government reservations may not be shown. Obtain permission before entering private lands.