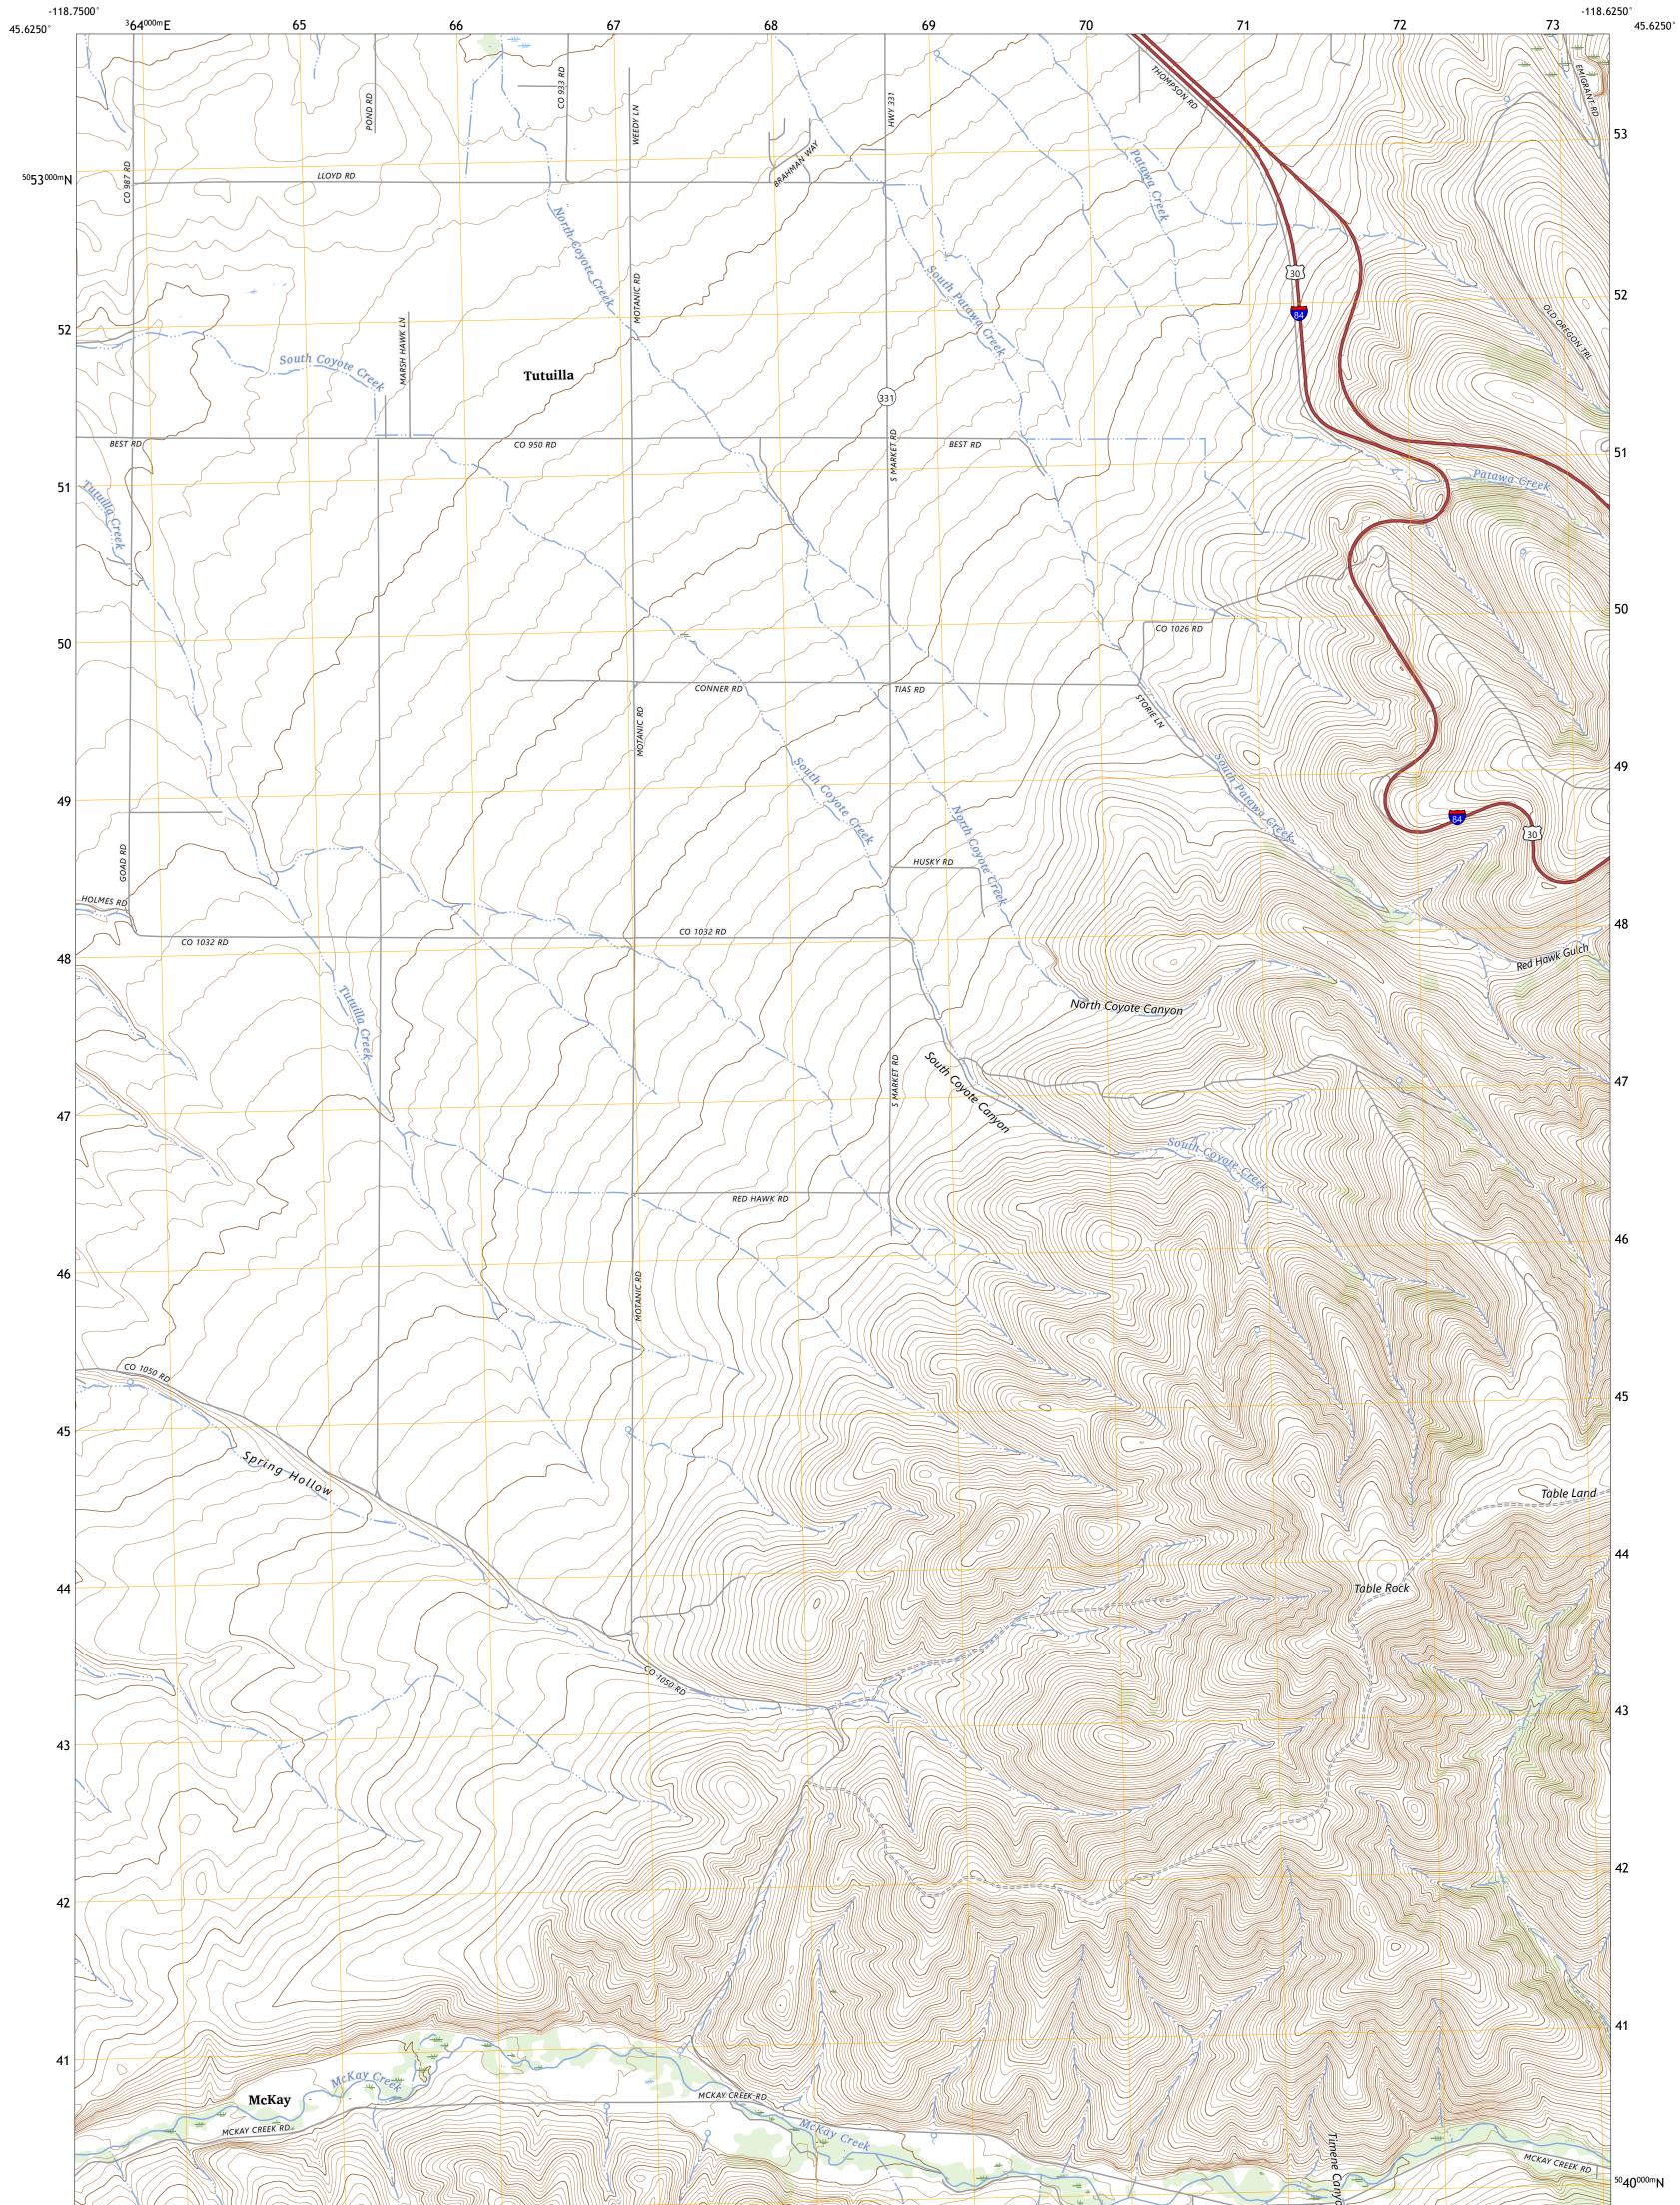

## U.S. DEPARTMENT OF THE INTERIOR U.S. GEOLOGICAL SURVEY

TABLE ROCK QUADRANGLE OREGON - UMATILLA COUNTY 7.5-MINUTE SERIES

**Produced by the United States Geological Survey** North American Datum of 1983 (NAD83) World Geodetic System of 1984 (WGS84). Projection and 1 000-meter grid:Universal Transverse Mercator, Zone 11T This map is not a legal document. Boundaries may be generalized for this map scale. Private lands within government reservations may not be shown. Obtain permission before entering private lands.