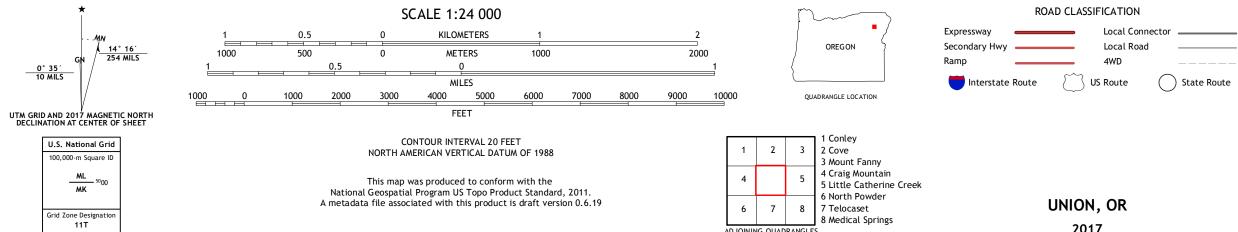

Produced by the United States Geological Survey North American Datum of 1983 (NAD83) World Geodetic System of 1984 (WGS84). Projection and 1 000-meter grid: Universal Transverse Mercator, Zone 11T 10 000-foot ticks: Oregon Coordinate System of 1983 (north zone)

8 Medical Springs

ADJOINING QUADRANGLES

2017