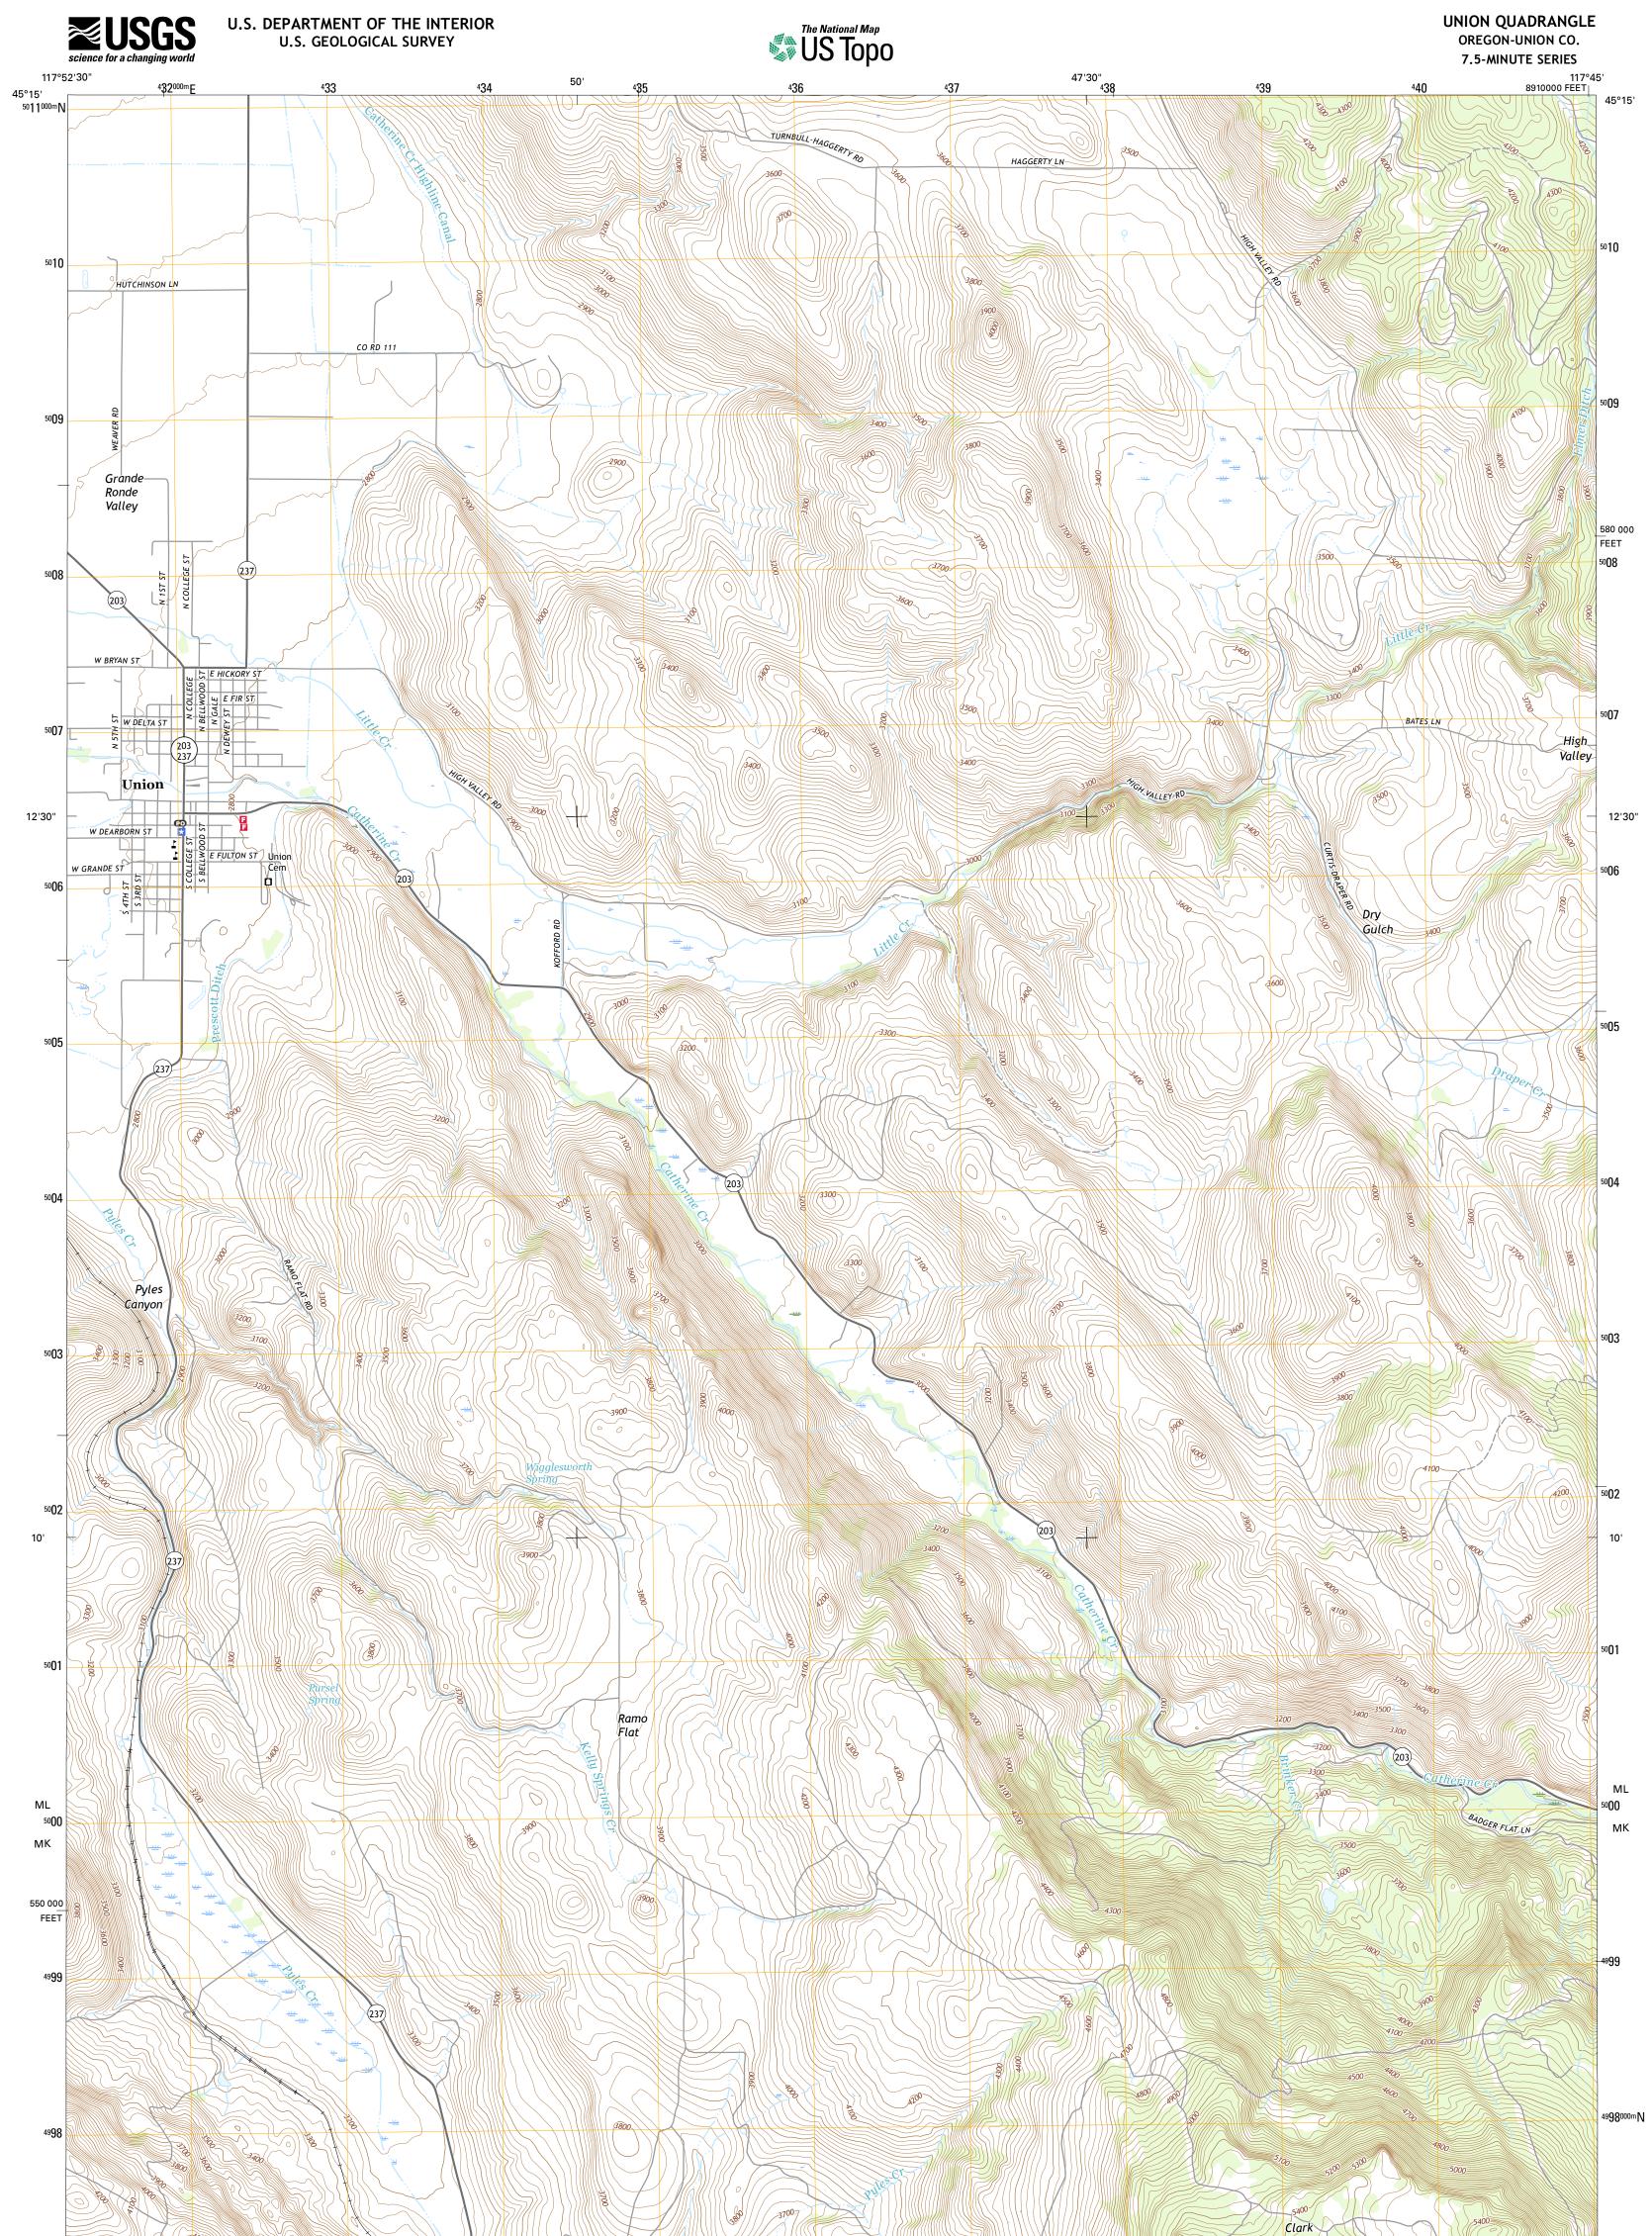

Produced by the United States Geological Survey North American Datum of 1983 (NAD83) World Geodetic System of 1984 (WGS84). Projection and 1 000-meter grid: Universal Transverse Mercator, Zone 11T 10 000-foot ticks: Oregon Coordinate System of 1983 (north zone)

This map is not a legal document. Boundaries may be generalized for this map scale. Private lands within government reservations may not be shown. Obtain permission before entering private lands. entering private lands. Imagery......NAIP, November 2014 Roads......GNIS, 2016 Names.....GNIS, 2016 Hydrography.....National Hydrography Dataset, 2014 Contours.....National Elevation Dataset, 2013 Boundaries.....Multiple sources; see metadata file 1972 - 2016 Public Land Survey System.....BLM, 2016 Wetlands......FWS National Wetlands Inventory 1977 - 2014