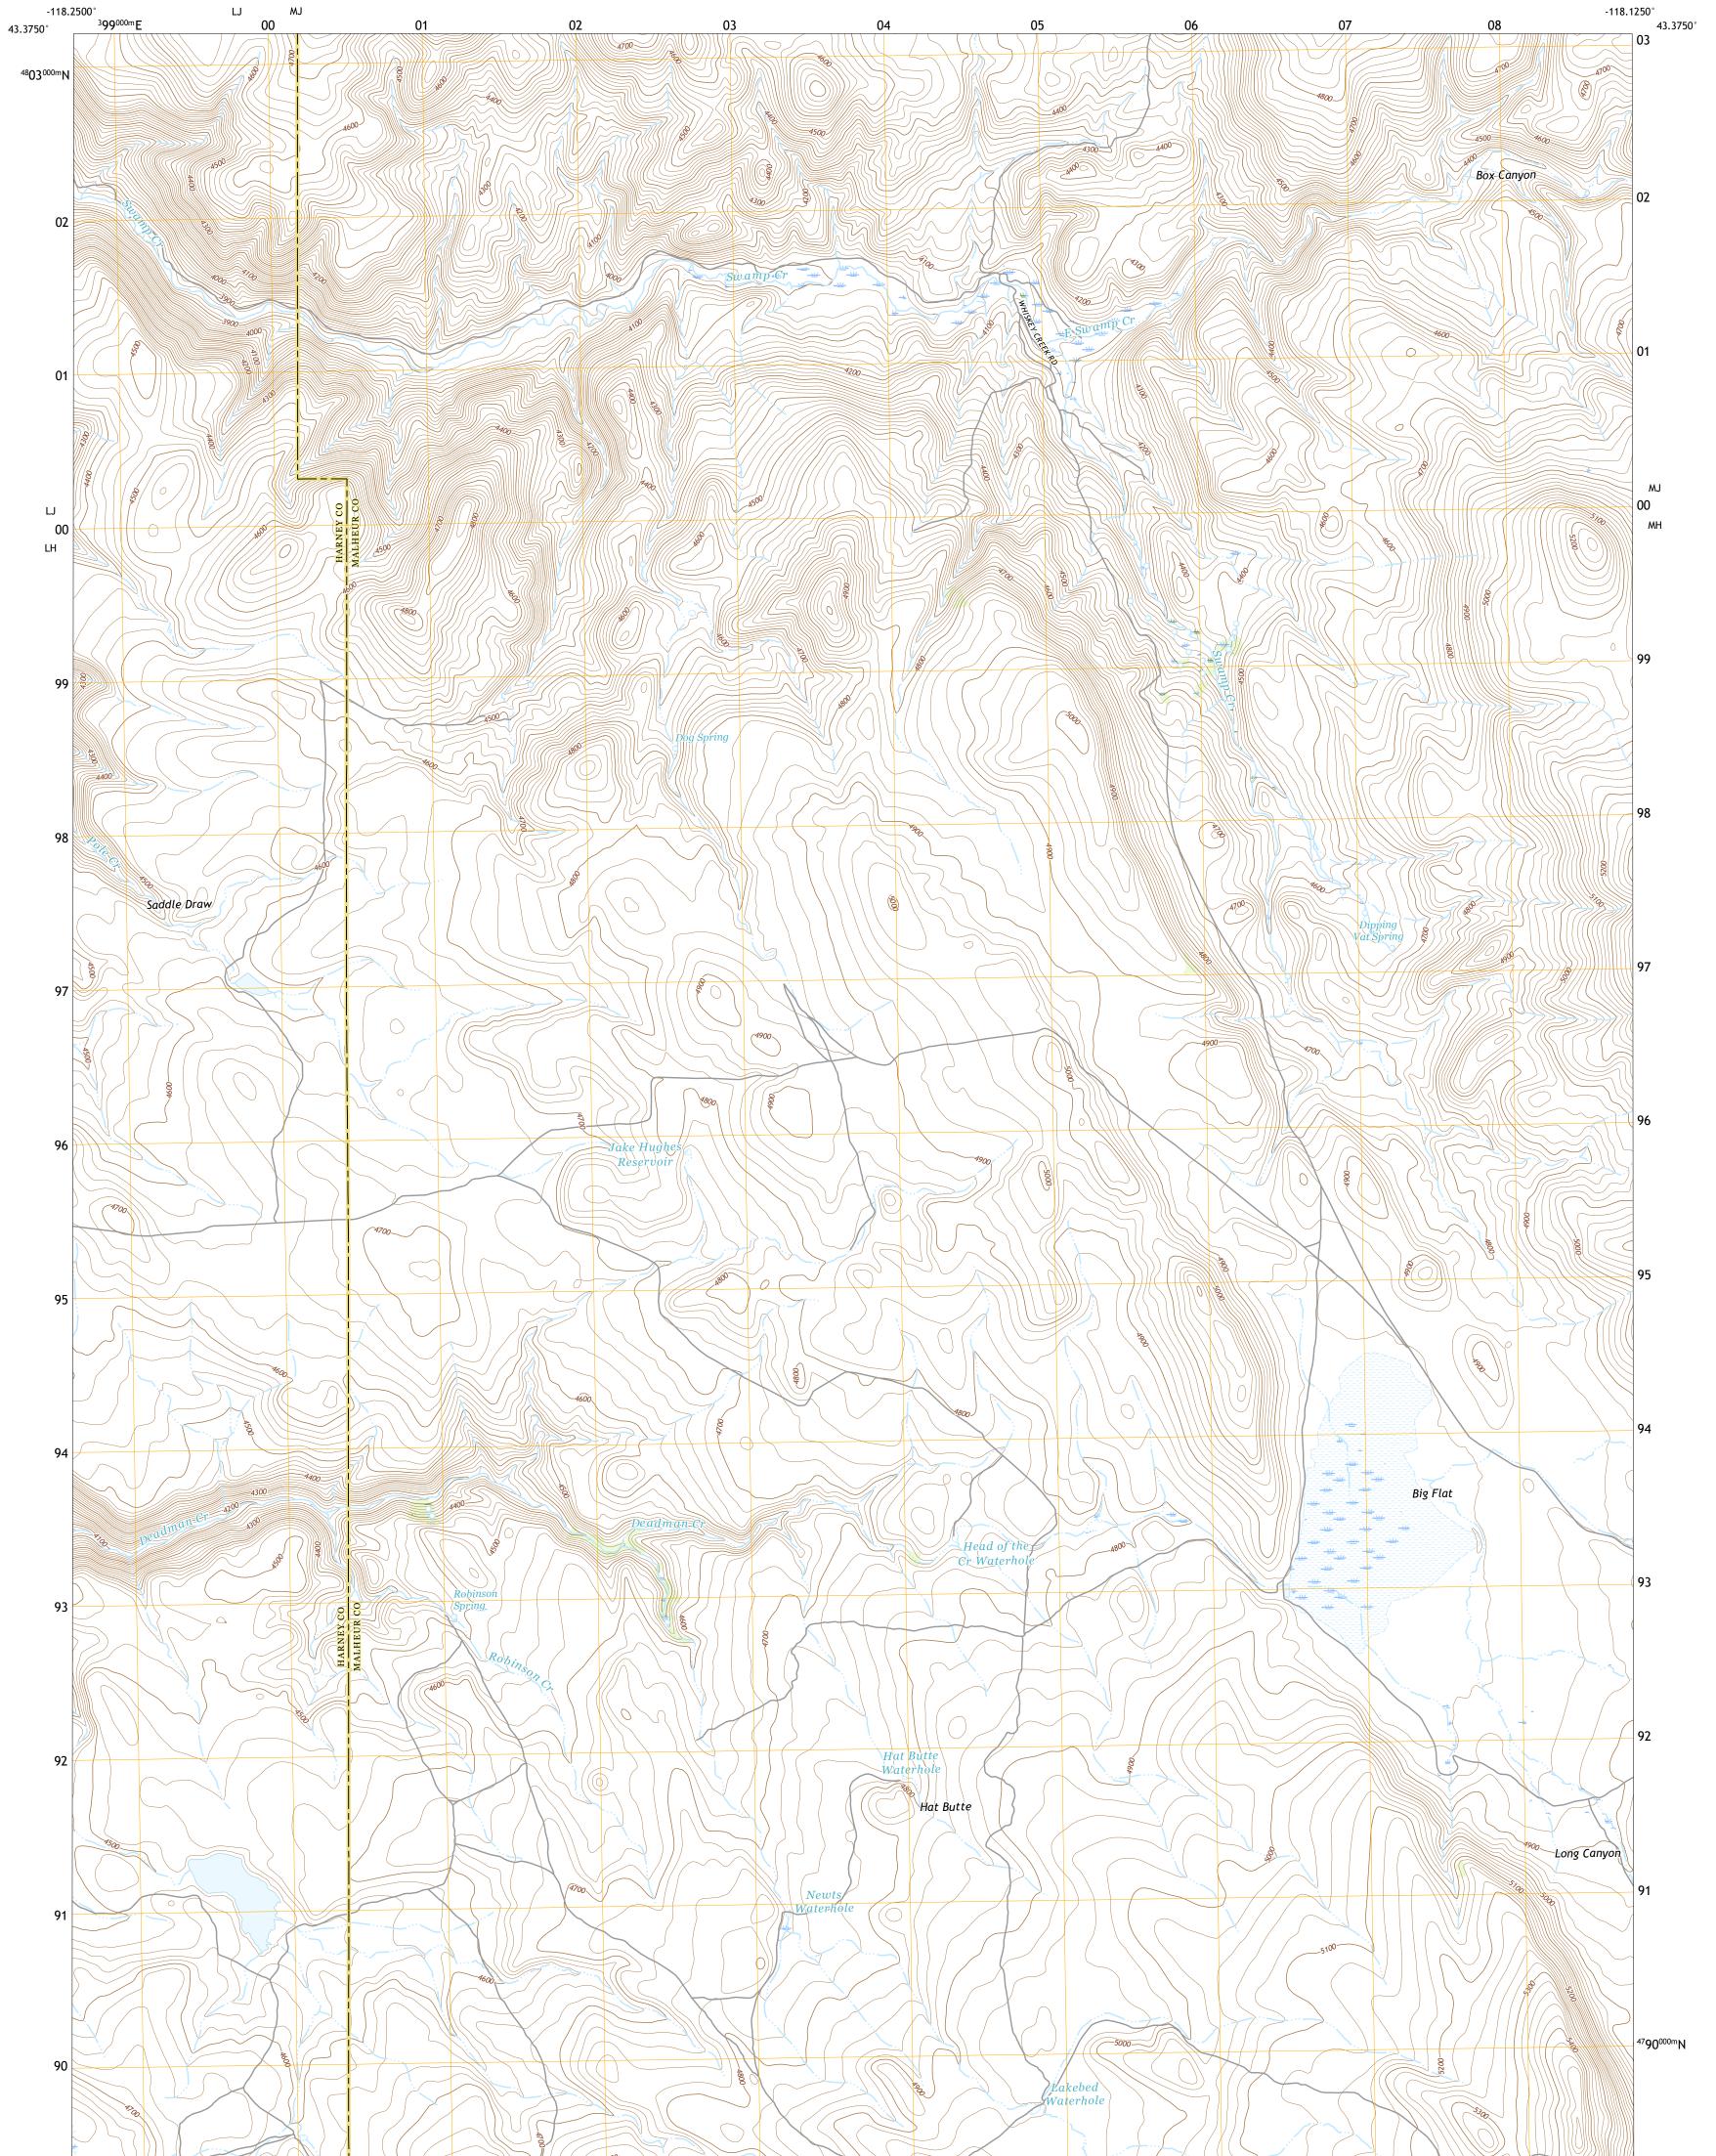

VENATOR RESERVOIR QUADRANGLE OREGON 7.5-MINUTE SERIES

Produced by the United States Geological Survey North American Datum of 1983 (NAD83) World Geodetic System of 1984 (WGS84). Projection and 1 000-meter grid:Universal Transverse Mercator, Zone 11T This map is not a legal document. Boundaries may be generalized for this map scale. Private lands within government reservations may not be shown. Obtain permission before entering private lands.

Imagery......NAIP, July 2016 - September 2016 Roads.......NAIP, July 2016 - September 2016 Names.......GNIS, 1980 - 2013 Hydrography......GNIS, 1980 - 2019 Contours.....National Hydrography Dataset, 1899 - 2019 Contours.....National Elevation Dataset, 2000 Boundaries.....Multiple sources; see metadata file 2017 - 2018 Public Land Survey System......BLM, 2019 Wetlands......FWS National Wetlands Inventory 1973 - 1983