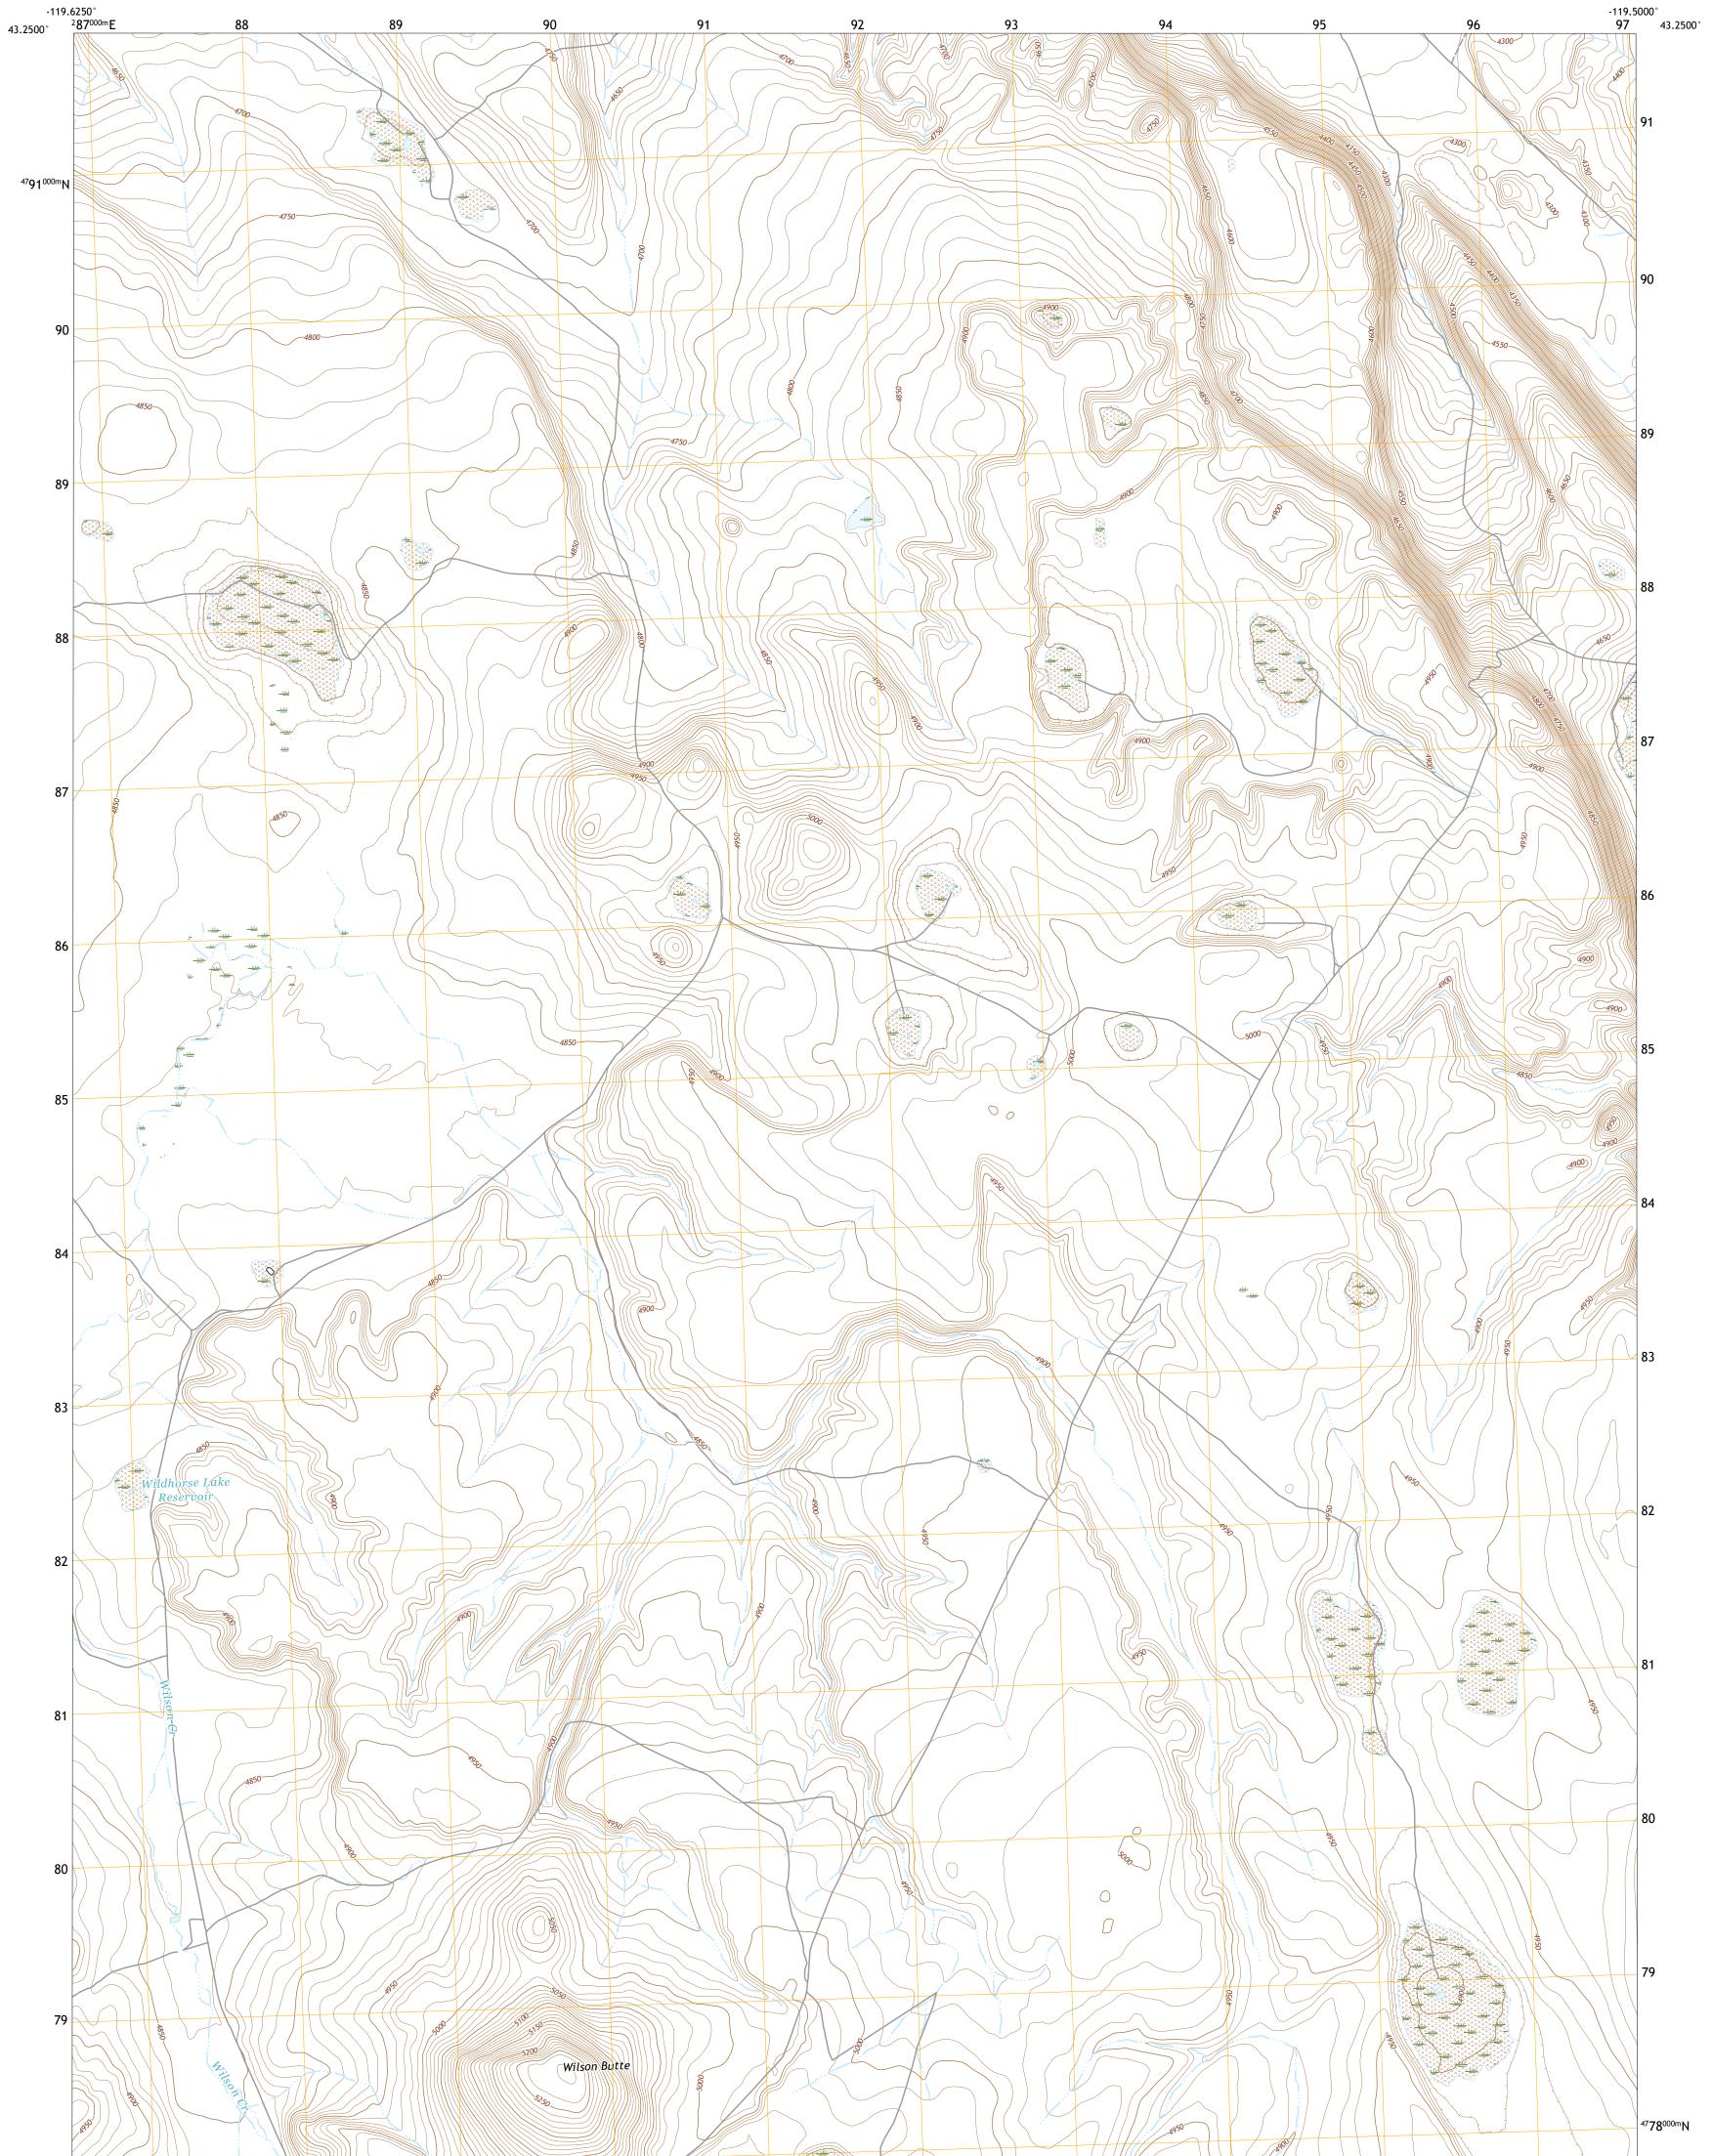

## U.S. DEPARTMENT OF THE INTERIOR U.S. GEOLOGICAL SURVEY

WILSON BUTTE QUADRANGLE OREGON - HARNEY COUNTY 7.5-MINUTE SERIES

Produced by the United States Geological Survey North American Datum of 1983 (NAD83) World Geodetic System of 1984 (WGS84). Projection and 1 000-meter grid:Universal Transverse Mercator, Zone 11T This map is not a legal document. Boundaries may be generalized for this map scale. Private lands within government reservations may not be shown. Obtain permission before entering private lands.

 Imagery.
 NAIP, July 2016 - September 2016

 Roads.
 U.S.
 Census
 Bureau,
 2016

 Names.
 .....GNIS,
 1980

 Hydrography.
 National
 Hydrography
 Dataset,
 1899
 2019

 Contours.
 .....National
 Elevation
 Dataset,
 2000

 Boundaries.
 .....Multiple
 sources;
 see
 metadata
 file
 2017
 2018

 Public
 Land
 Survey
 System
 BLM,
 2019

 Wetlands.
 ......FWS
 National
 Wetlands
 Inventory
 1982