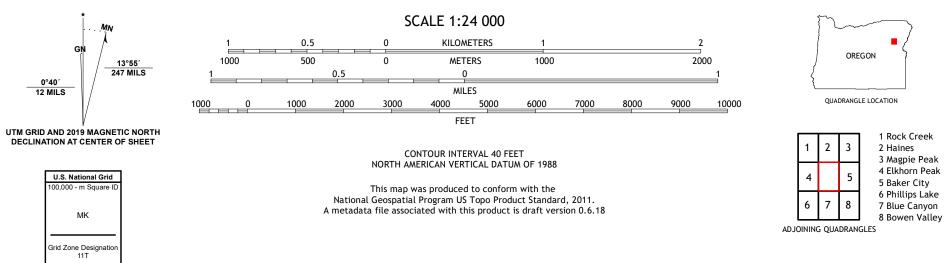

WINGVILLE QUADRANGLE OREGON - BAKER COUNTY 7.5-MINUTE SERIES

Produced by the United States Geological Survey North American Datum of 1983 (NAD83) World Geodetic System of 1984 (WGS84). Projection and 1 000-meter grid:Universal Transverse Mercator, Zone 11T This map is not a legal document. Boundaries may be generalized for this map scale. Private lands within government reservations may not be shown. Obtain permission before entering private lands.