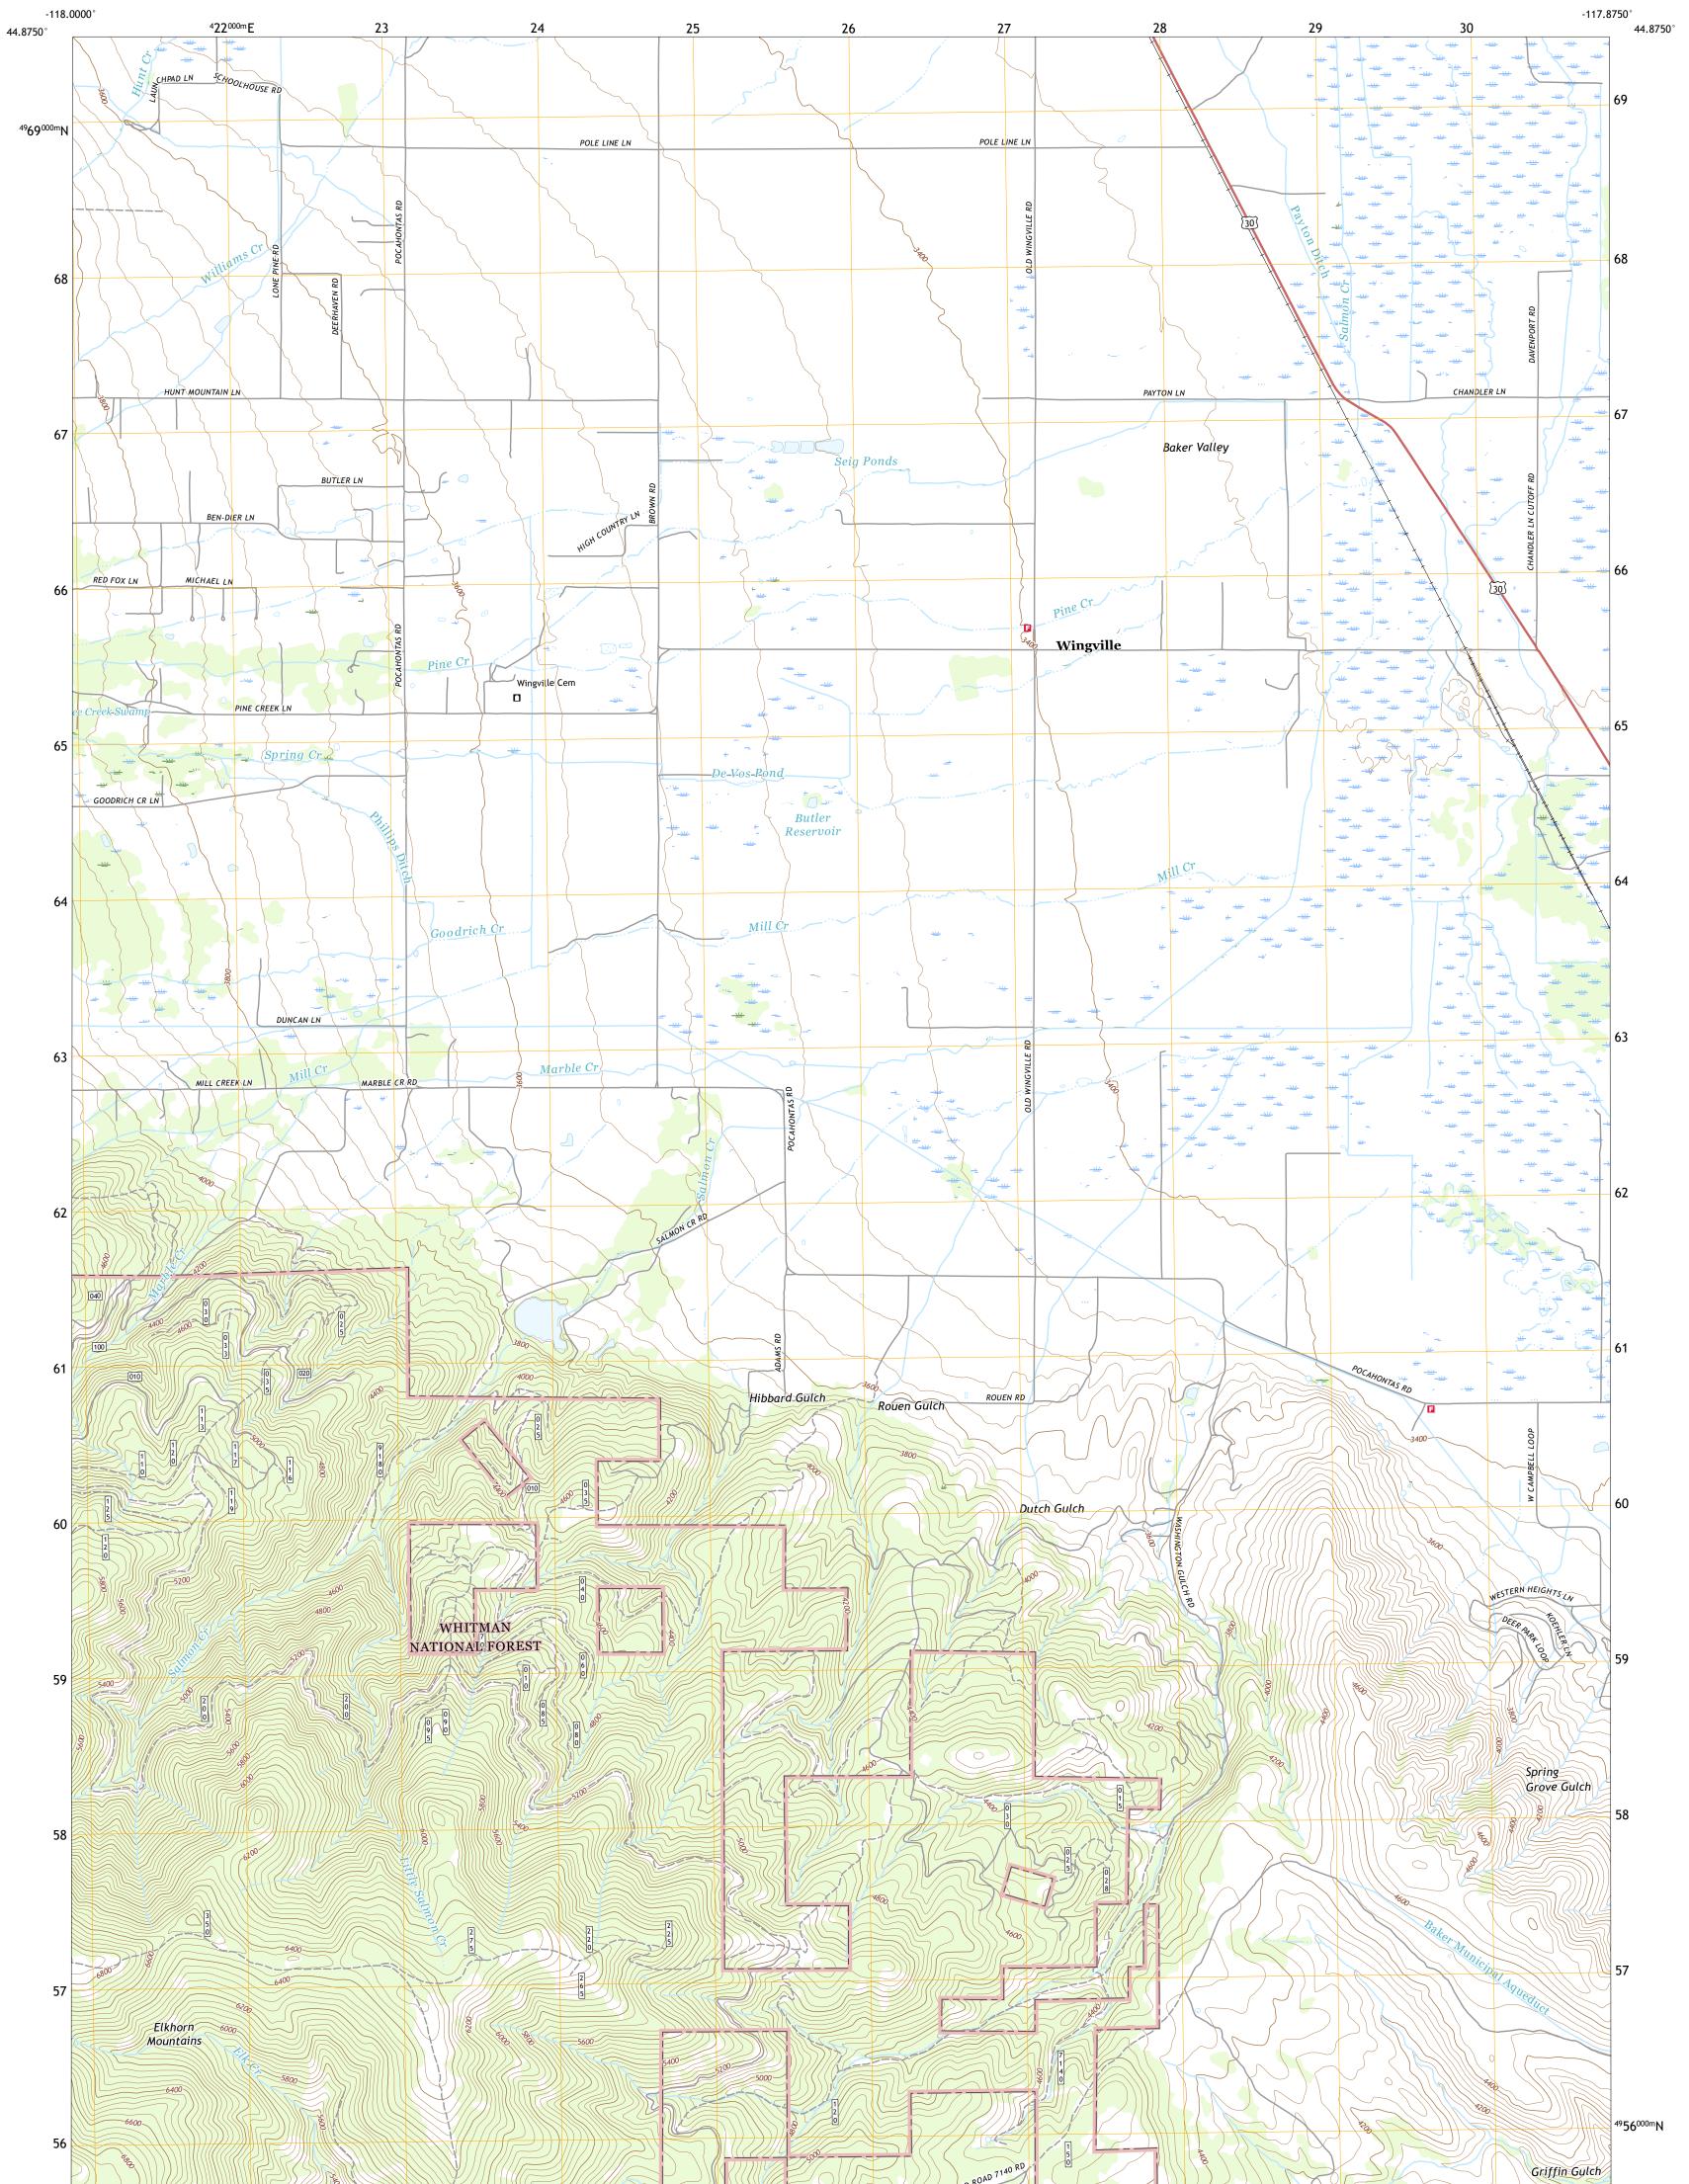

WINGVILLE QUADRANGLE OREGON - BAKER COUNTY 7.5-MINUTE SERIES

Produced by the United States Geological Survey North American Datum of 1983 (NAD83) World Geodetic System of 1984 (WGS84). Projection and 1 000-meter grid:Universal Transverse Mercator, Zone 11T This map is not a legal document. Boundaries may be generalized for this map scale. Private lands within government reservations may not be shown. Obtain permission before entering private lands.