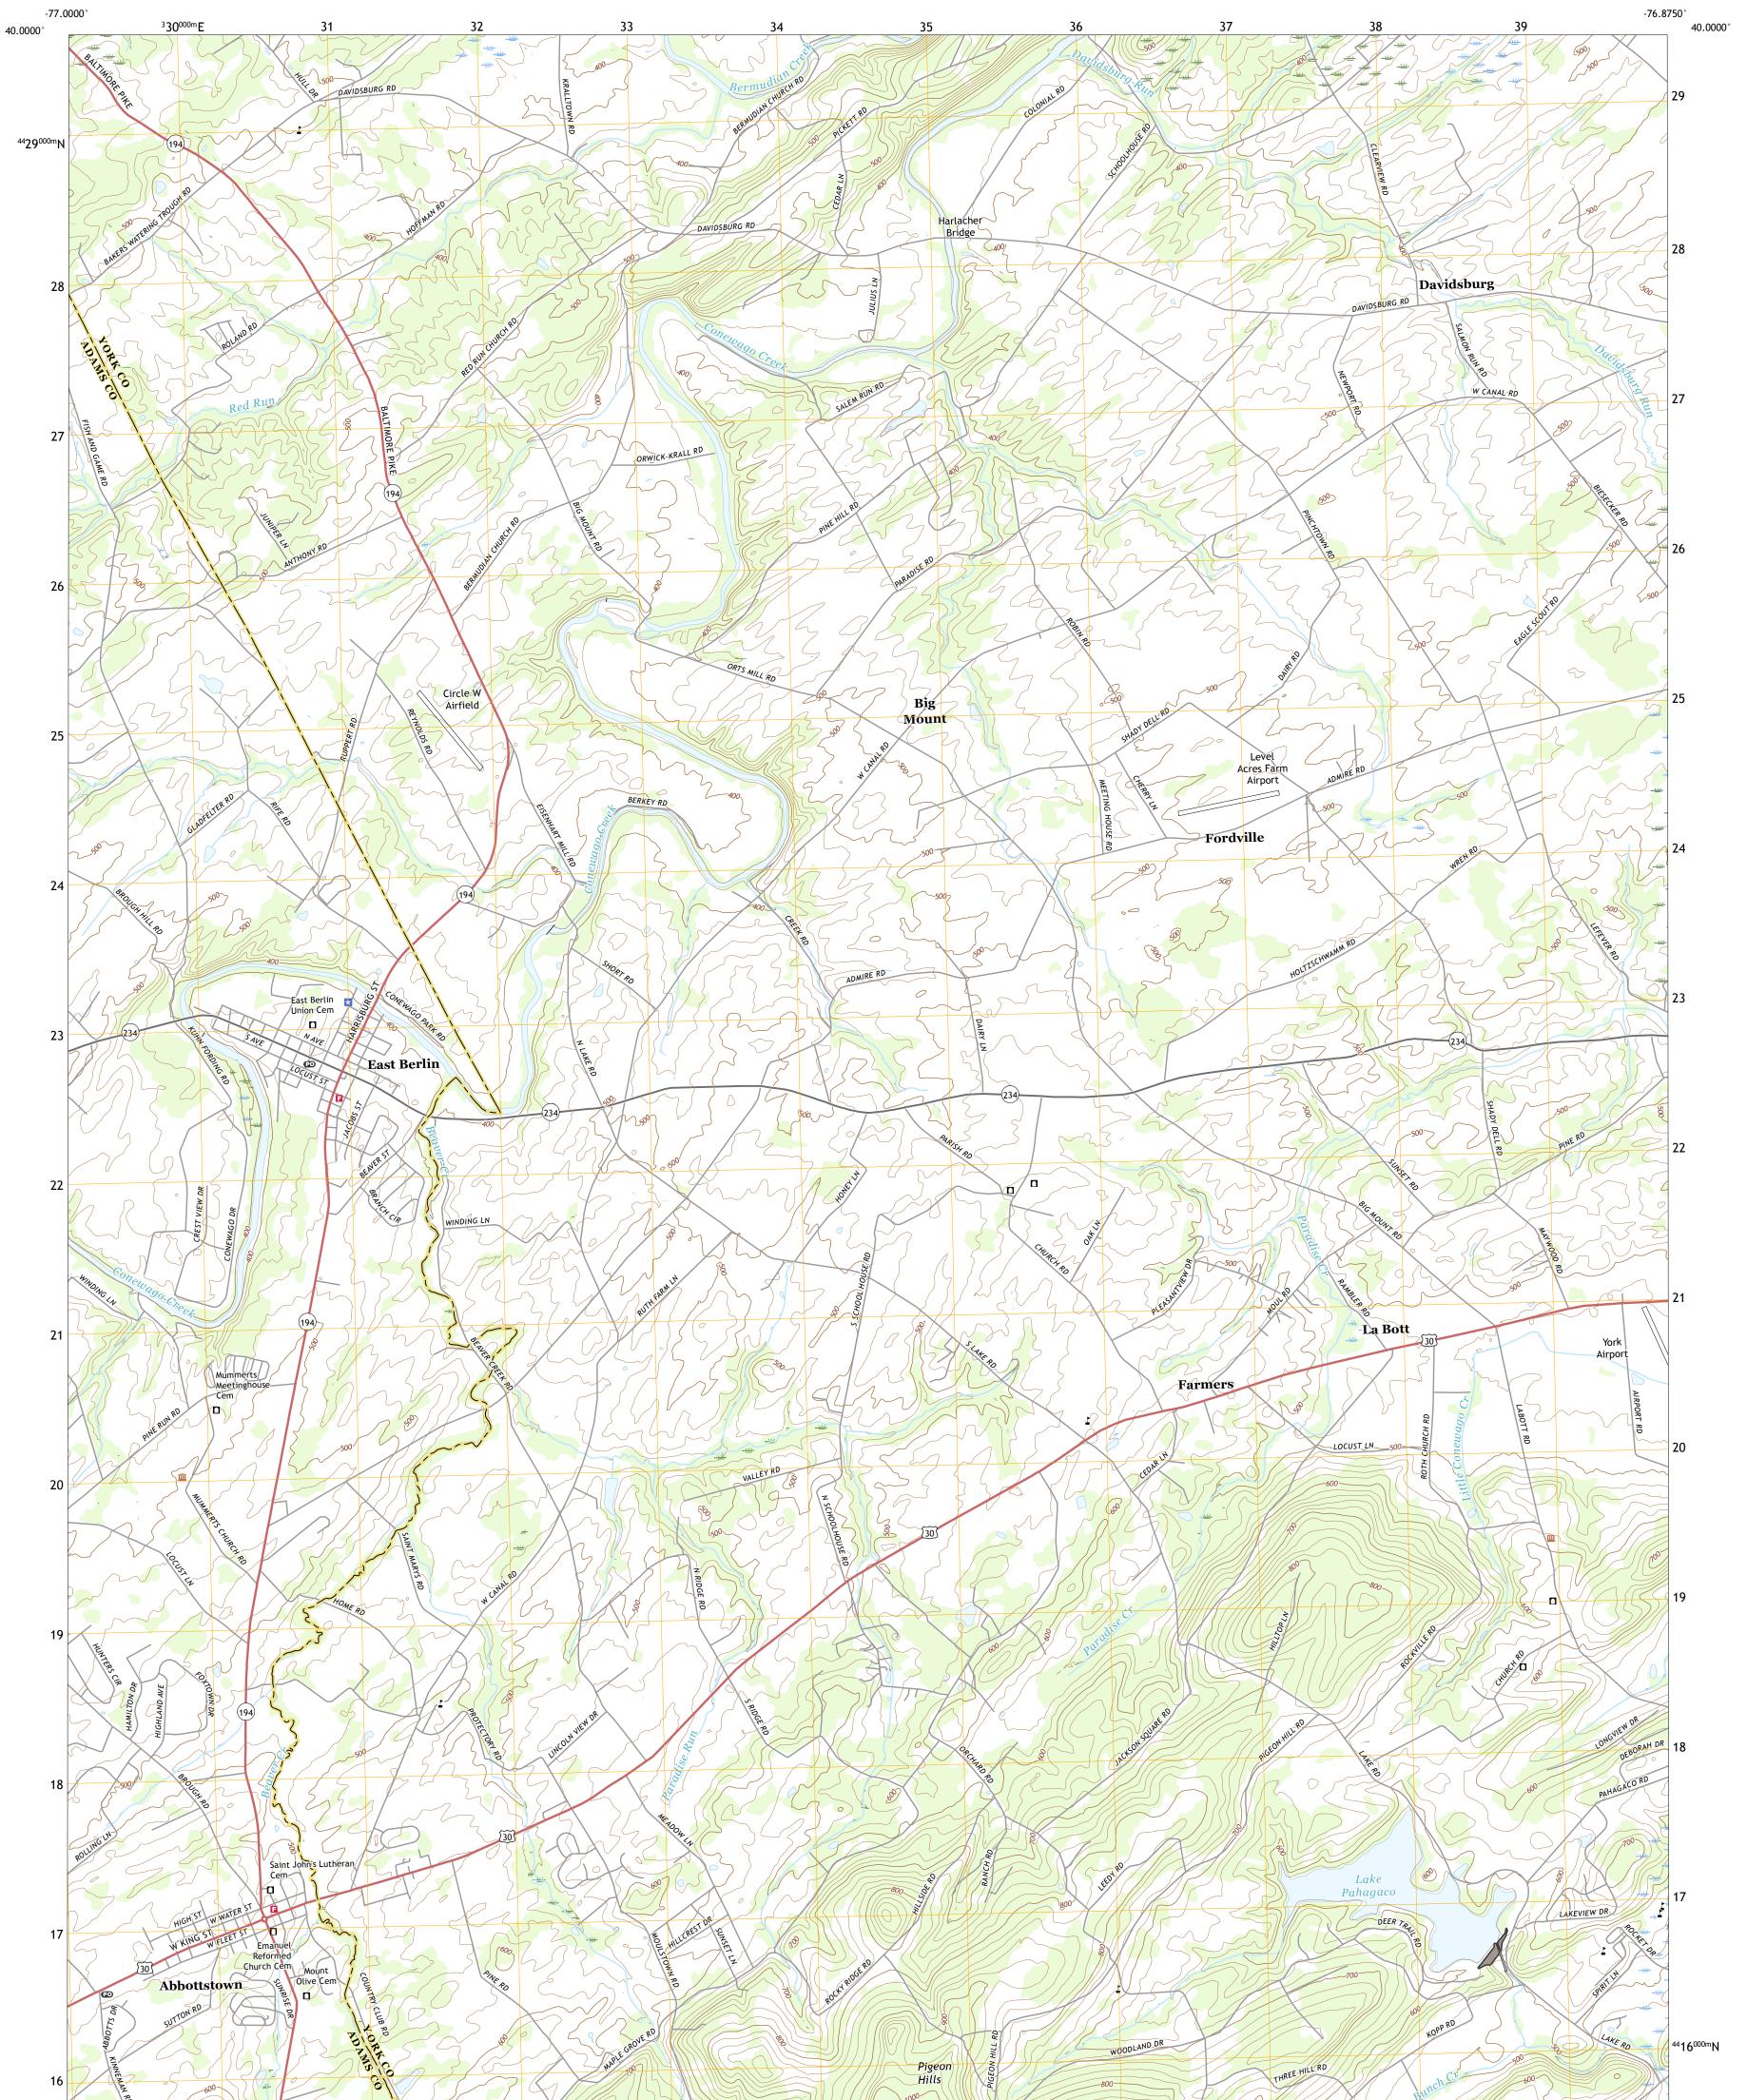

ABBOTTSTOWN QUADRANGLE PENNSYLVANIA 7.5-MINUTE SERIES

Produced by the United States Geological Survey North American Datum of 1983 (NAD83) World Geodetic System of 1984 (WGS84). Projection and 1 000-meter grid:Universal Transverse Mercator, Zone 185 This map is not a legal document. Boundaries may be generalized for this map scale. Private lands within government reservations may not be shown. Obtain permission before entering private lands.