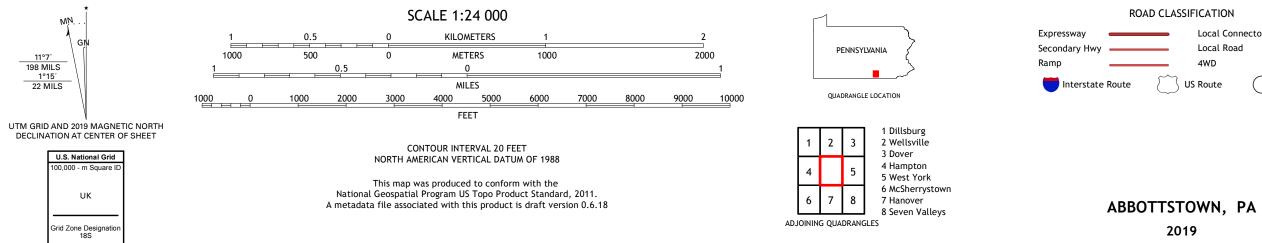

ANGLE PENNSYLVANIA 7.5-MINUTE SERIES





Produced by the United States Geological Survey North American Datum of 1983 (NAD83) World Geodetic System of 1984 (WGS84). Projection and 1 000-meter grid:Universal Transverse Mercator, Zone 185 This map is not a legal document. Boundaries may be generalized for this map scale. Private lands within government reservations may not be shown. Obtain permission before entering private lands.

.....NAIP, May 2017 - December 2017 U.S. Census Bureau, 2016 ......GNIS, 1979 - 2019 .....National Hydrography Dataset, 2002 - 2018 .....National Elevation Dataset, 2015 - 2019 .....Multiple sources; see metadata file 2017 - 2018 Imagery.... Roads..... Names..... Hydrography..... Contours.. Boundaries... ..FWS National Wetlands Inventory 1981 - 1984 Wetlands...



Local Connector Local Road \_\_\_\_ US Route State Route