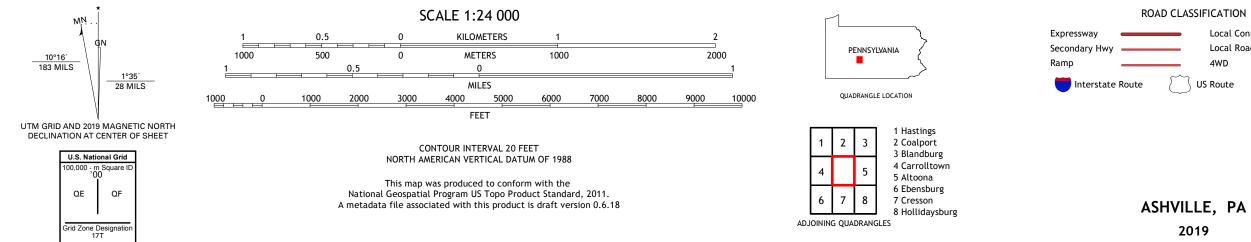

## NSN. 7 6 4 3 0 1 6 3 9 1 1 1 4 NGA REF NO. US GS X 2 4 K 1 6 9 9

Local Connector

\_\_\_\_

State Route

Local Road

4WD