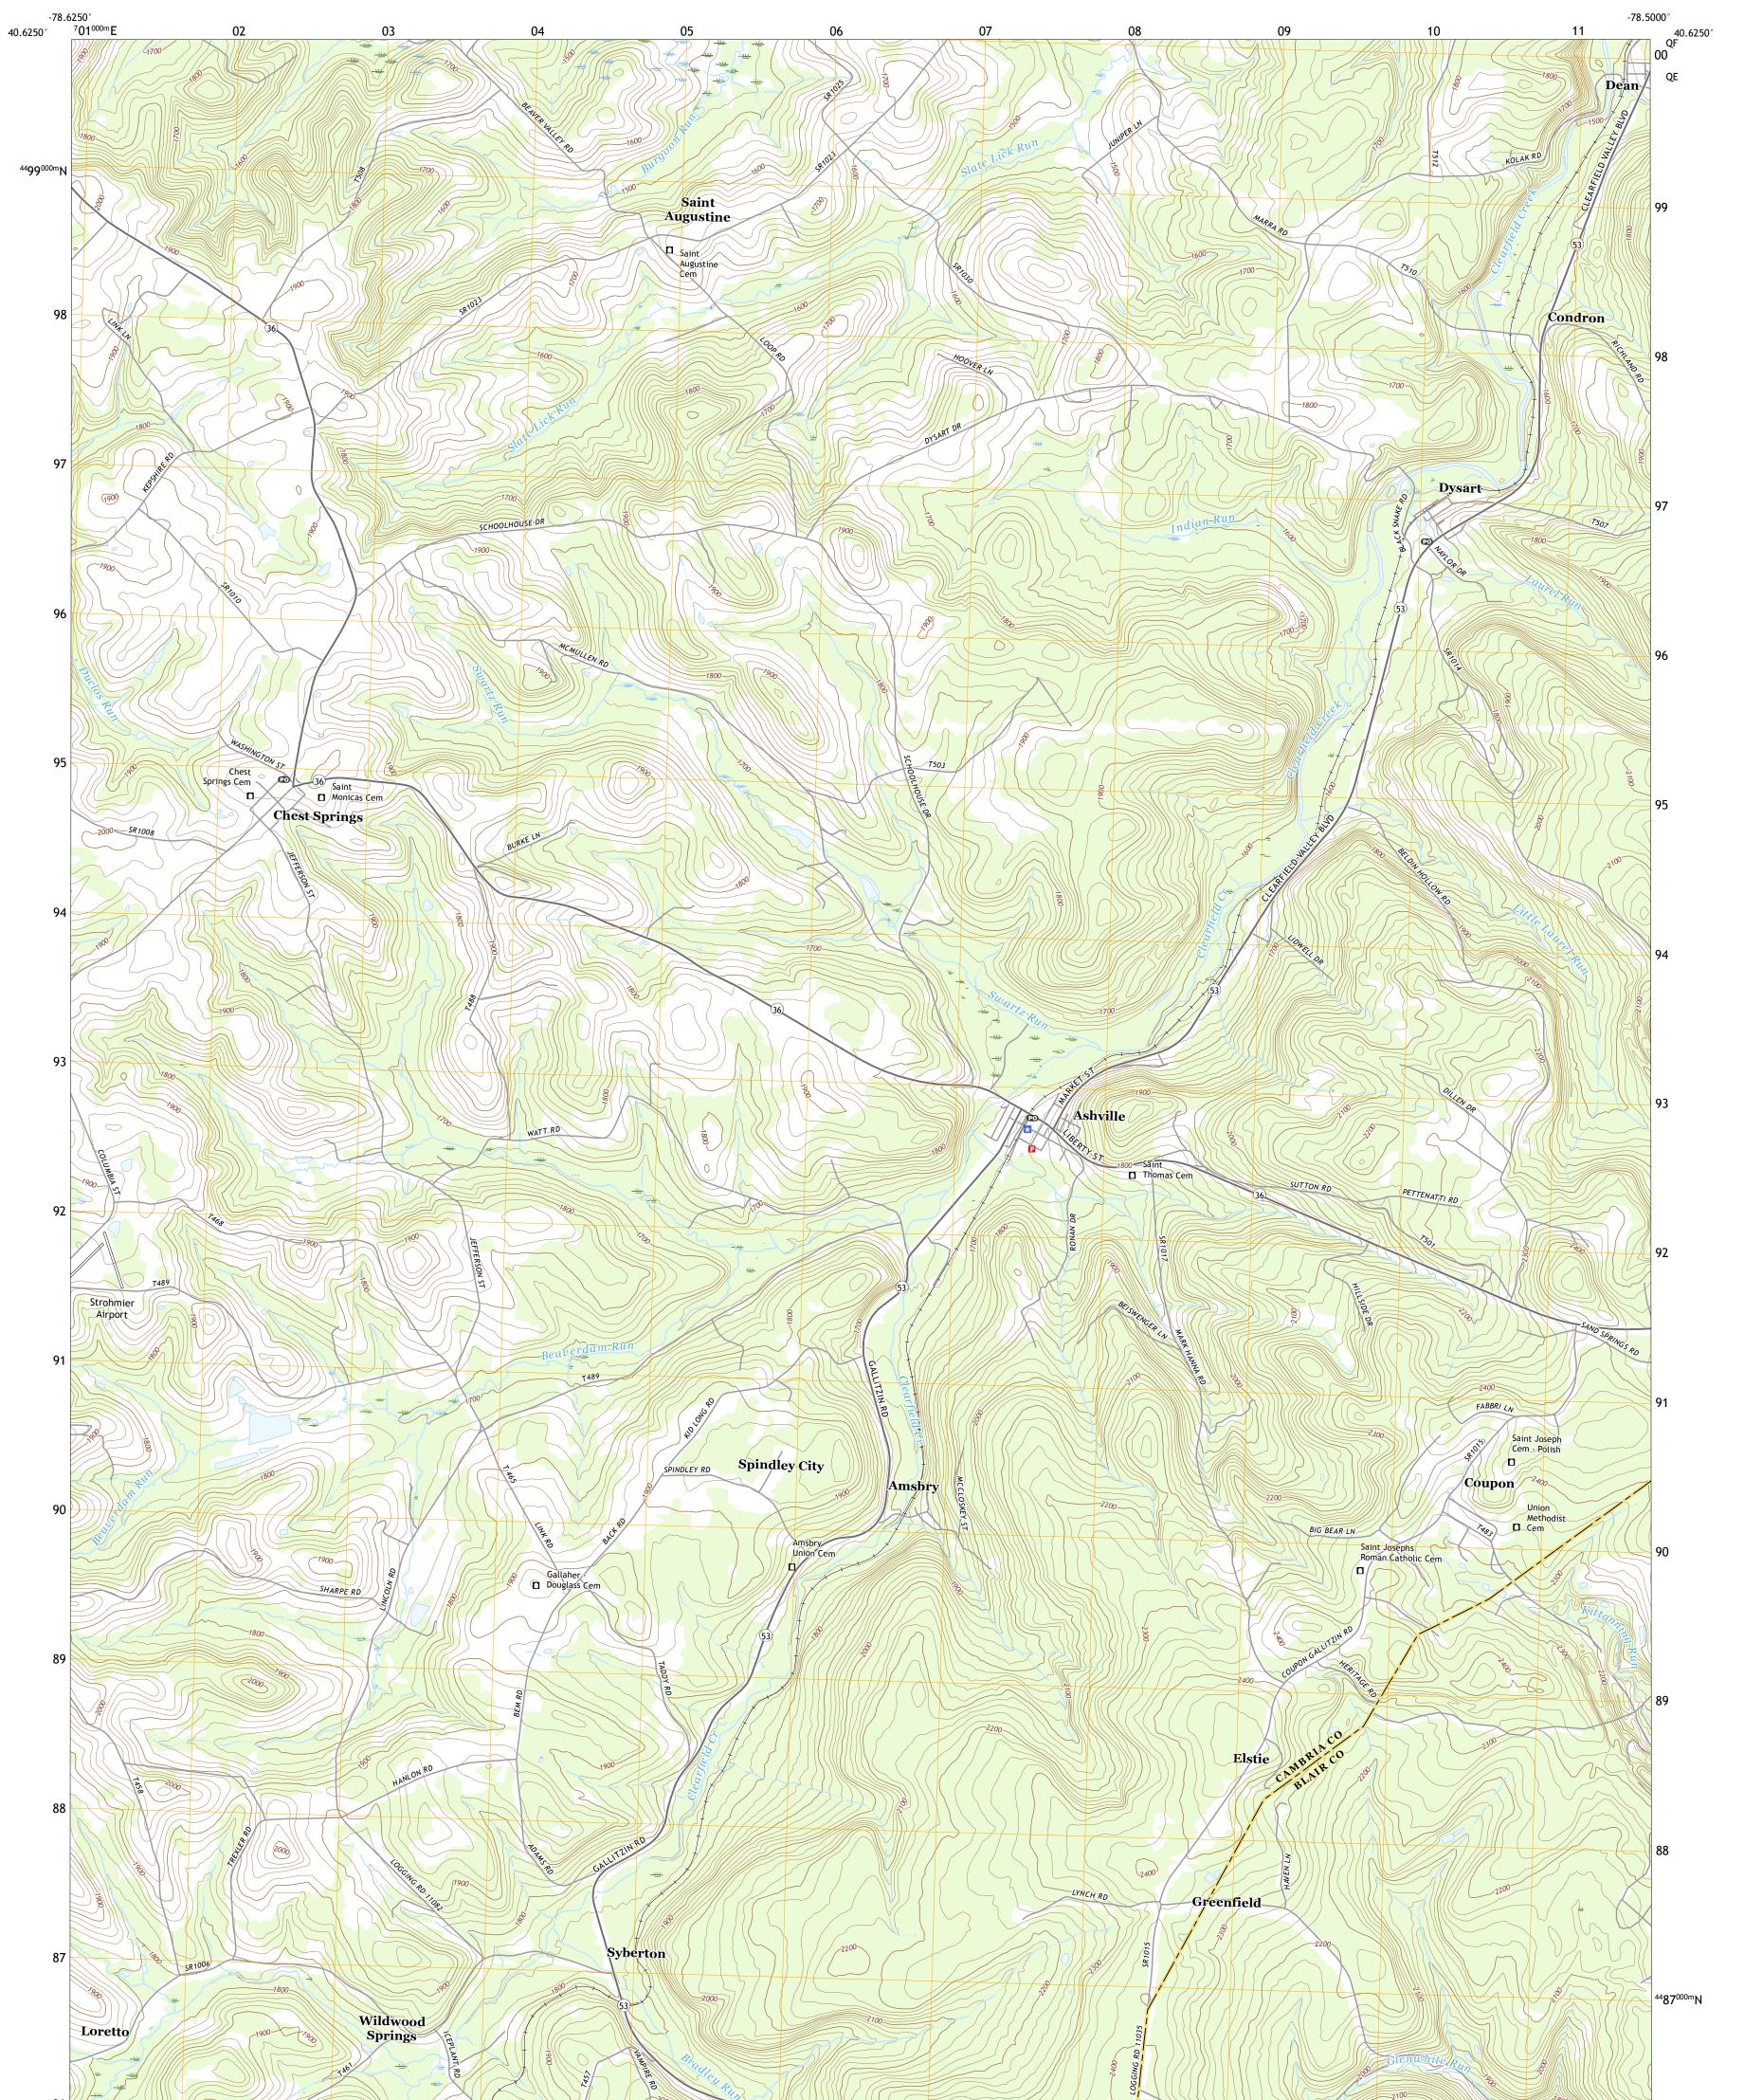

## U.S. DEPARTMENT OF THE INTERIOR U.S. GEOLOGICAL SURVEY

ASHVILLE QUADRANGLE PENNSYLVANIA 7.5-MINUTE SERIES

Produced by the United States Geological Survey North American Datum of 1983 (NAD83) World Geodetic System of 1984 (WGS84). Projection and 1 000-meter grid:Universal Transverse Mercator, Zone 17T This map is not a legal document. Boundaries may be generalized for this map scale. Private lands within government reservations may not be shown. Obtain permission before entering private lands.